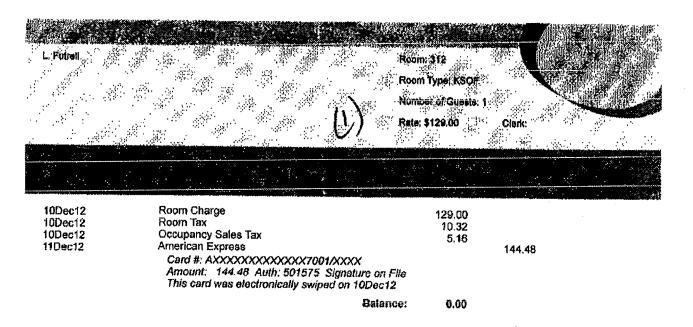

### REQUEST FOR CHECK DISBURSEMENT

| CLIENT NO.                                    | CLIENT & FILE TITLE                          | w ~ ~ ~ ~ 1      | DATE               |                                        |
|-----------------------------------------------|----------------------------------------------|------------------|--------------------|----------------------------------------|
| FILE<br>NO. 133752-00                         | Piccadilly                                   | F<br>F<br>1<br>1 | November 26        | 5, 2012                                |
| PAYABLE TO:                                   | • ~ ~ » » » » » « » » » » » » » » » » » »    | AMOUN            | \$                 | 8,078.49                               |
| Choice Copy Seriv                             | 7 <del>0</del>                               | MAIL C           | HECK               | 1                                      |
| t<br>;<br>;<br>;<br>;<br>;                    |                                              | RETURN<br>Attorn | I CHECK TO:<br>10y | ************************************** |
| PAYMENT FOR:                                  |                                              | ,                | VEY NAME           |                                        |
| Muitiple copy jobs for<br>regarding bankrupte | or straight run copies, mailouts and postage | Lisa             | Futrell            | ;<br>;<br>******                       |
| tegarding bankidpit                           | 1/30/10                                      | ATTOR            | NEY SIGNATURE      |                                        |