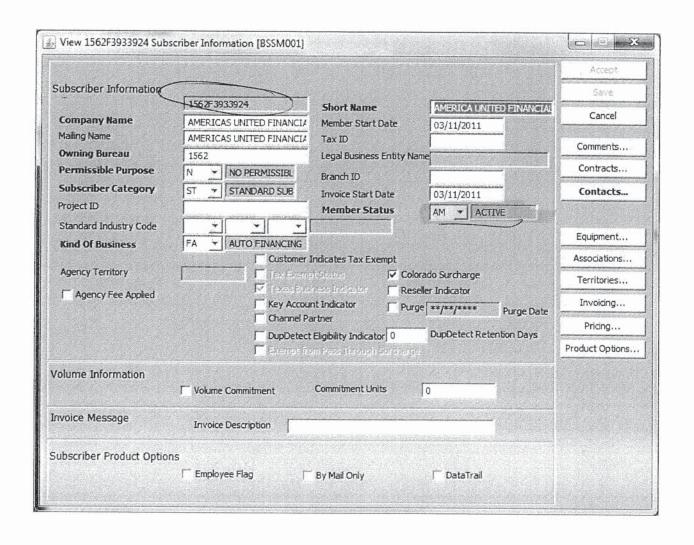

| e<br>Grant R |

BUREAU: 9899 REPORT: BIT1740 SUBSCRIBER: 1740A6073343 PARENT: DEALERTRACK229

AUTO TIER 4 INVOICE DETAIL INVOICE NO: 10763455 INVOICE DATE: 10/25/2017 PERIOD: 09/26/2017-10/25/2017 DETAIL PAGE: 13

FIRST NAME

LAST4 SSN ADDRESS

ST CODE TO CITY

PROD CHARACTERISTIC CODE 1 2 3 4 5 6 7 8

UNIT

DD/MM HHMM LAST NAME 25/10 1635 MILLER

TIMOTHY

7315 2093 CALLAWAY PARK THOMPSONS TN 37179

06450 | OM





## ACTIVITY\_BY\_CUSTOMER - Customer Activities

After Acctg Date: 01/01/2017 3 Customer: 1562F3933924

Ø

View All

View Results

Download results in: Excel SpreadSheet CSV Text File XML File (10 kb)

|         | 10000      | VP1        | 10/26/2017 | 1562F3933924 | 5650821  |            |        | 0.000 10/26/2017   | 0.000   |            | NV         | 104.990 INV    | 21 10747159 | 7    |
|---------|------------|------------|------------|--------------|----------|------------|--------|--------------------|---------|------------|------------|----------------|-------------|------|
|         | 10000      | VP1        | 09/26/2017 | 1562F3933924 | 5628013  |            |        | 0.000 09/26/2017   | 0.000   |            | NV.        | 106.990 INV    | 09747271    | 20 C |
| ARA1    |