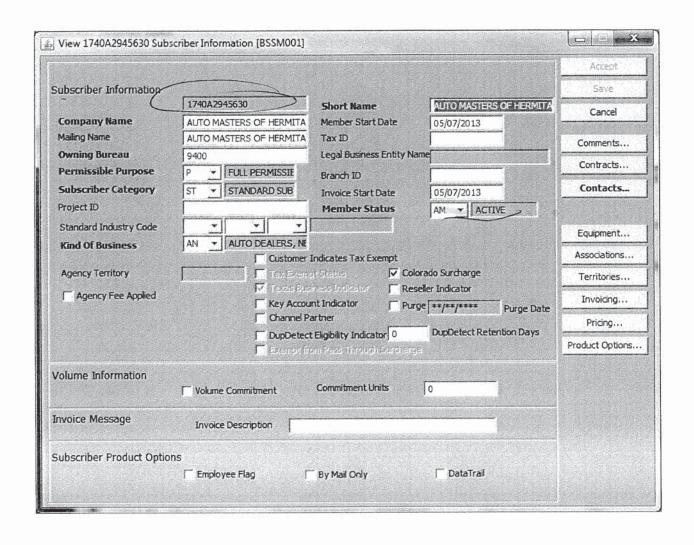

| e<br>Grant R |

BUREAU: 9899 REPORT: BIT1740 SUBSCRIBER: 1740A6073343 PARENT: DEALERTRACK229

AUTO TIER 4 INVOICE DETAIL INVOICE NO: 10763455 INVOICE DATE: 10/25/2017 PERIOD: 09/26/2017-10/25/2017 DETAIL PAGE: 13

FIRST NAME

LAST4 SSN ADDRESS

ST CODE TO CITY

PROD CHARACTERISTIC CODE 1 2 3 4 5 6 7 8

UNIT

DD/MM HHMM LAST NAME 25/10 1635 MILLER

TIMOTHY

7315 2093 CALLAWAY PARK THOMPSONS TN 37179

06450 | OM





## ACTIVITY\_BY\_CUSTOMER - Customer Activities

After Acctg Date: 01/01/2017 3 Customer: 1562F3933924

Ø

View All

View Results

Download results in: Excel SpreadSheet CSV Text File XML File (10 kb)

|         | 10000      | VP1        | 10/26/2017 | 1562F3933924 | 5650821  |            |        | 0.000 10/26/2017   | 0.000   |            | NV         | 104.990 INV    | 21 10747159 | 7    |
|---------|------------|------------|------------|--------------|----------|------------|--------|--------------------|---------|------------|------------|----------------|-------------|------|
|         | 10000      | VP1        | 09/26/2017 | 1562F3933924 | 5628013  |            |        | 0.000 09/26/2017   | 0.000   |            | NV.        | 106.990 INV    | 09747271    | 20 C |
| ARA1    | 10