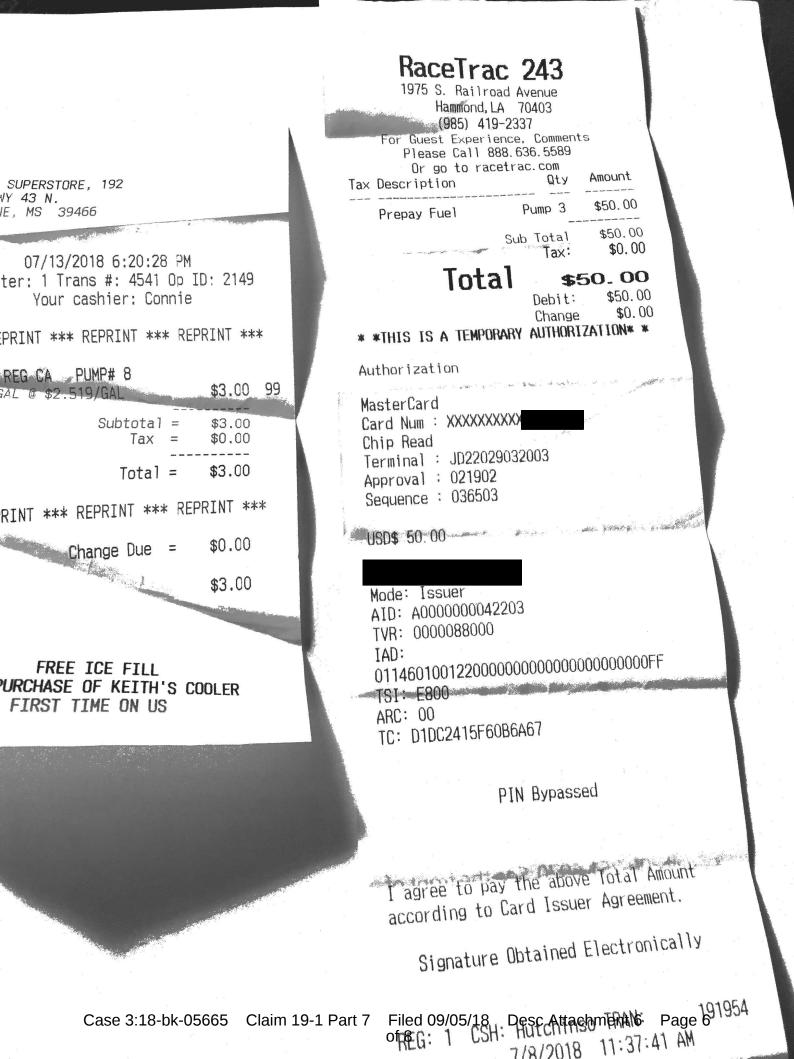

| Description                                                                      | Quantity | Unit Price | Amount USD |
|----------------------------------------------------------------------------------|----------|------------|------------|
| Dr. Raelanda Smith-Peart -<br>Period 07/09/2018 to 07/13/2018<br>On-call Weekday | 4.00     | 2,352.00   | 9,408.00   |
| Dr. Raelanda Smith-Peart -<br>Period 07/09/2018 to 07/13/2018<br>Overtime Hours  | 18.25    | 325.00     | 5,931.25   |
| Dr. Raelanda Smith-Peart -<br>Period 07/09/2018 to 07/13/2018<br>Call-Back       | 13.50    | 325.00     | 4,387.50   |
| Dr. Raelanda Smith-Peart -<br>Period 07/09/2018 to 07/13/2018<br>Rental Car      | 1.00     | 273.62     | 273.62     |
| Dr. Raelanda Smith-Peart -<br>Period 07/09/2018 to 07/13/2018<br>Gas Receipts    | 1.00     | 118.41     | 118.41     |
| Dr. Raelanda Smith-Peart -<br>Period 07/09/2018 to 07/13/2018<br>Accommodations  | 1.00     | 730.30     | 730.30     |
|                                                                                  |          | TOTAL USD  | 20,849.08  |

### Adelphi Medical Staffing Timesheet

Phone: 470-839-6366 678-257-2992 Fax: Email: tbuchanan@adelphimedicalstaffing.com

| Provider Name:     | Rae Smith | -Peaet   |                |
|--------------------|-----------|----------|----------------|
| Provider Function: | Pediateic | Hospital | 15t            |
| Facility Name:     | NORthwest | Regional | Medical Center |
| Work Week:         | 7918      |          |                |

| Date   | Reg.<br>Hours | Overtime<br>Hours | On<br>Call/Pager | Call-<br>Back | Notes                                                 |      |
|--------|---------------|-------------------|------------------|---------------|-------------------------------------------------------|------|
| 219    | 4             | 4.5               | $\checkmark$     | 4             | Late E section april                                  |      |
| 7/10   | 4             | 5                 |                  | 3             | census from 3 to 7                                    | ۶.   |
| 7/11   | 4             | 4                 | $\checkmark$     | 6.5           | late & section, late news<br>mit subject; level 2 con | v Di |
| 7/12   | 4             | 4.75              | $\checkmark$     | 0             | 4                                                     |      |
| 7/13   |               | cheel             | cont.            |               |                                                       |      |
|        |               |                   |                  |               |                                                       |      |
|        |               |                   |                  |               |                                                       |      |
| TOTALS | 16            | 18,25             | _                | 13.5          |                                                       |      |