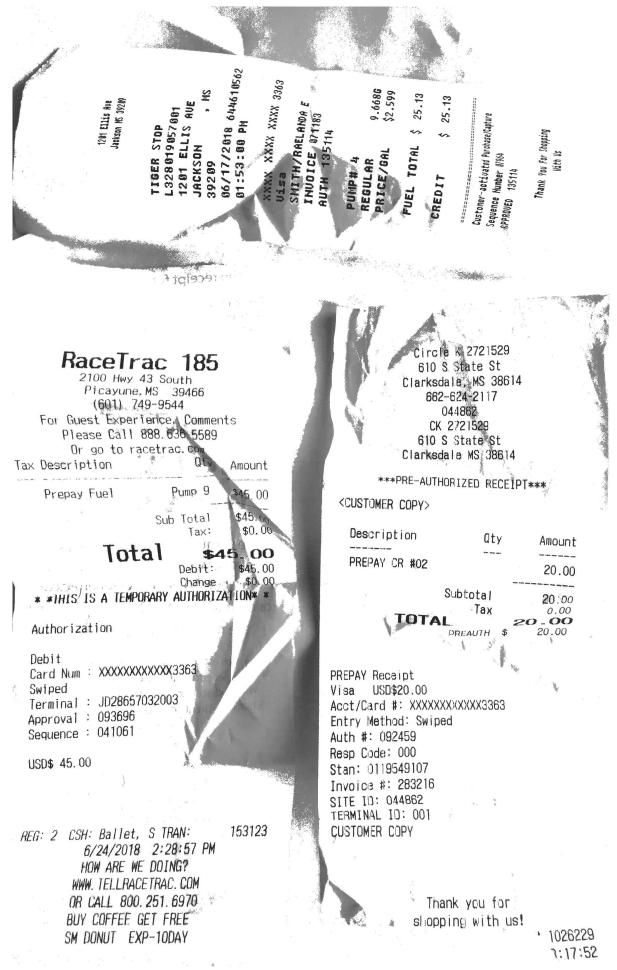

| Description                                                                      | Quantity | Unit Price | Amount USD |
|----------------------------------------------------------------------------------|----------|------------|------------|
| Dr. Raelanda Smith-Peart -<br>Period 07/09/2018 to 07/13/2018<br>On-call Weekday | 4.00     | 2,352.00   | 9,408.00   |
| Dr. Raelanda Smith-Peart -<br>Period 07/09/2018 to 07/13/2018<br>Overtime Hours  | 18.25    | 325.00     | 5,931.25   |
| Dr. Raelanda Smith-Peart -<br>Period 07/09/2018 to 07/13/2018<br>Call-Back       | 13.50    | 325.00     | 4,387.50   |
| Dr. Raelanda Smith-Peart -<br>Period 07/09/2018 to 07/13/2018<br>Rental Car      | 1.00     | 273.62     | 273.62     |
| Dr. Raelanda Smith-Peart -<br>Period 07/09/2018 to 07/13/2018<br>Gas Receipts    | 1.00     | 118.41     | 118.41     |
| Dr. Raelanda Smith-Peart -<br>Period 07/09/2018 to 07/13/2018<br>Accommodations  | 1.00     | 730.30     | 730.30     |
|                                                                                  |          | TOTAL USD  | 20,849.08  |

### Adelphi Medical Staffing Timesheet

Phone: 470-839-6366 678-257-2992 Fax: Email: tbuchanan@adelphimedicalstaffing.com

| Provider Name:     | Rae Smith | -Peaet   |                |
|--------------------|-----------|----------|----------------|
| Provider Function: | Pediateic | Hospital | 15t            |
| Facility Name:     | NORthwest | Regional | Medical Center |
| Work Week:         | 7918      |          |                |

| Date   | Reg.<br>Hours | Overtime<br>Hours | On<br>Call/Pager | Call-<br>Back | Notes                                                 |      |
|--------|---------------|-------------------|------------------|---------------|-------------------------------------------------------|------|
| 219    | 4             | 4.5               | $\checkmark$     | 4             | Late E section april                                  |      |
| 7/10   | 4             | 5                 |                  | 3             | census from 3 to 7                                    | ۶.   |
| 7/11   | 4             | 4                 | $\checkmark$     | 6.5           | late & section, late news<br>mit subject; level 2 con | v Di |
| 7/12   | 4             | 4.75              | $\checkmark$     | 0             | 4                                                     |      |
| 7/13   |               | cheel             | cont.            |               |                                                       |      |
|        |               |                   |                  |               |                                                       |      |
|        |               |                   |                  |               |                                                       |      |
| TOTALS | 16            | 18,25             | _                | 13.5          |                                                       |      |