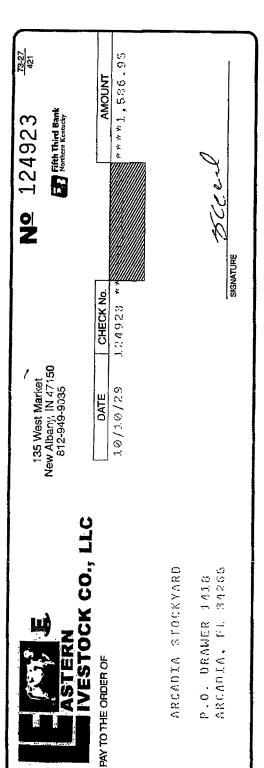

- 7. Contrary to assertions by Plaintiff Rush Creek, Defendant Eastern did not pay for the livestock. Defendant Eastern submitted to Defendant Arcadia fraudulent and worthless checks returned NSF in violation of Florida law, Section 68.065, Florida Statutes. (Copies of the fraudulent and worthless checks are attached hereto as **Exhibit B**).
- 8. Defendant Eastern submitted the following checks with insufficient funds to Defendant Arcadia in violation of Section 68.065, Florida Statutes:

| <u>Date</u> | Eastern Ck. No. | Amount      |
|-------------|-----------------|-------------|
| 26-Oct-10   | 123349          | \$15,220,99 |
| 21-Oct-10   | 122977          | \$21,470.37 |
| 28-Oct-10   | 124749          | \$42,078.29 |
| 29-Oct-10   | 124923          | \$1,586.95  |
|             | Total           | \$80,356.60 |