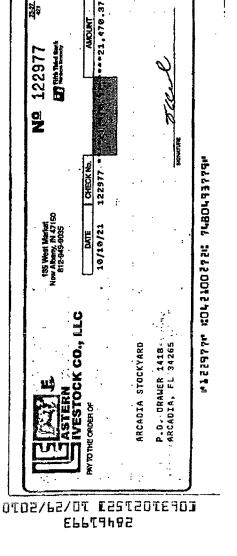

- 7. Contrary to assertions by Plaintiff Rush Creek, Defendant Eastern did not pay for the livestock. Defendant Eastern submitted to Defendant Arcadia fraudulent and worthless checks returned NSF in violation of Florida law, Section 68.065, Florida Statutes. (Copies of the fraudulent and worthless checks are attached hereto as **Exhibit B**).
- 8. Defendant Eastern submitted the following checks with insufficient funds to Defendant Arcadia in violation of Section 68.065, Florida Statutes:

| <u>Date</u> | Eastern Ck. No. | Amount      |
|-------------|-----------------|-------------|
| 26-Oct-10   | 123349          | \$15,220,99 |
| 21-Oct-10   | 122977          | \$21,470.37 |
| 28-Oct-10   | 124749          | \$42,078.29 |
| 29-Oct-10   | 124923          | \$1,586.95  |
|             | Total           | \$80,356.60 |