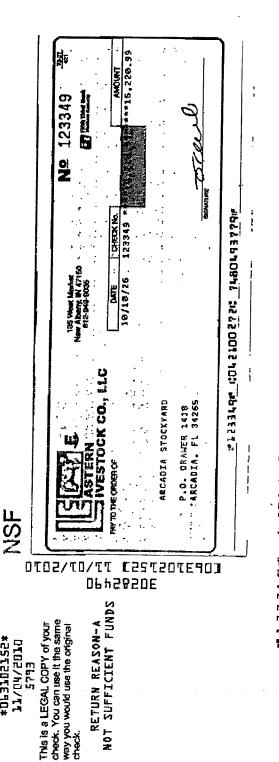

- 7. Contrary to assertions by Plaintiff Rush Creek, Defendant Eastern did not pay for the livestock. Defendant Eastern submitted to Defendant Arcadia fraudulent and worthless checks returned NSF in violation of Florida law, Section 68.065, Florida Statutes. (Copies of the fraudulent and worthless checks are attached hereto as **Exhibit B**).
- 8. Defendant Eastern submitted the following checks with insufficient funds to Defendant Arcadia in violation of Section 68.065, Florida Statutes:

| <u>Date</u> | Eastern Ck. No. | Amount      |
|-------------|-----------------|-------------|
| 26-Oct-10   | 123349          | \$15,220,99 |
| 21-Oct-10   | 122977          | \$21,470.37 |
| 28-Oct-10   | 124749          | \$42,078.29 |
| 29-Oct-10   | 124923          | \$1,586.95  |
|             | Total           | \$80,356.60 |