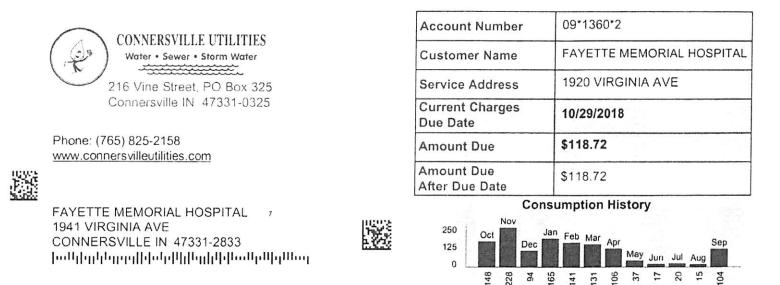

### PLEASE RETURN THIS PORTION WITH YOUR PAYMENT

PLEASE CHECK BOX IF MAILING ADDRESS OR PHONE NUMBER HAS CHANGED AND INDICATE CHANGES ON REVERSE SIDE

| Account Number               | 09*1360*2                 |
|------------------------------|---------------------------|
| Customer Name                | FAYETTE MEMORIAL HOSPITAL |
| Service Address              | 1920 VIRGINIA AVE         |
| Current Charges<br>Due Date  | 10/29/2018                |
| Amount Due                   | \$118.72                  |
| Amount Due<br>After Due Date | \$118.72                  |
| Amount Paid                  |                           |

## FINAL BILL

PLEASE MAKE CHECKS PAYABLE TO:

216 Vine Street, PO Box 325 Connersville IN 47331-0325

Phone: (765) 825-2158 www.connersvilleutilities.com

 FAYETTE MEMORIAL HOSPITAL
 8

 1941 VIRGINIA AVE
 CONNERSVILLE IN 47331-2833