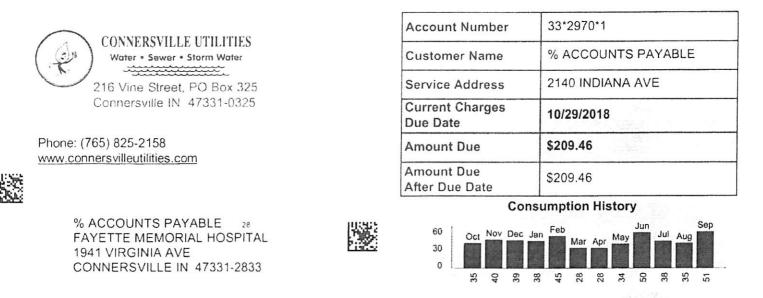

#### PLEASE RETURN THIS PORTION WITH YOUR PAYMENT

PLEASE CHECK BOX IF MAILING ADDRESS OR PHONE NUMBER HAS CHANGED AND INDICATE CHANGES ON REVERSE SIDE

| Account Number               | 33*2970*1          |
|------------------------------|--------------------|
| Customer Name                | % ACCOUNTS PAYABLE |
| Service Address              | 2140 INDIANA AVE   |
| Current Charges<br>Due Date  | 10/29/2018         |
| Amount Due                   | \$209.46           |
| Amount Due<br>After Due Date | \$209.46           |
| Amount Paid                  |                    |