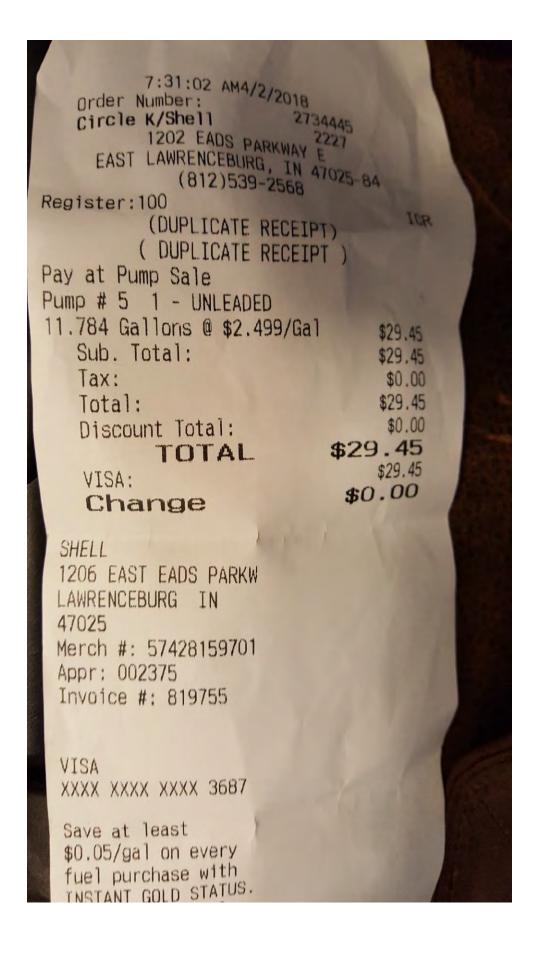

Attachment 1 - Amended Claim No. 74 (Weatherby).pdf Description -

| Fill in this i                 | Fill in this information to identify the case:                       |  |  |  |  |
|--------------------------------|----------------------------------------------------------------------|--|--|--|--|
| Debtor 1                       | Fayette Memorial Hospital Association, Inc.                          |  |  |  |  |
| Debtor 2<br>(Spouse, if filing | Fayette Regional Health System                                       |  |  |  |  |
| United States                  | United States Bankruptcy Court for the: Southern District of Indiana |  |  |  |  |
| Case number                    | 18-07762-JJG-11                                                      |  |  |  |  |