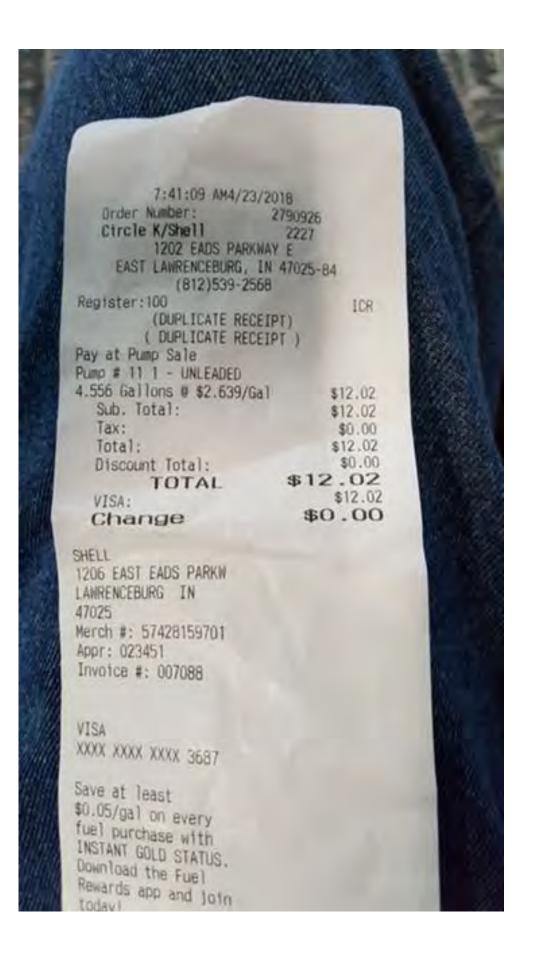

Attachment 1 - Amended Claim No. 74 (Weatherby).pdf Description -

| Fill in this i                 | Fill in this information to identify the case:                       |  |  |  |  |
|--------------------------------|----------------------------------------------------------------------|--|--|--|--|
| Debtor 1                       | Fayette Memorial Hospital Association, Inc.                          |  |  |  |  |
| Debtor 2<br>(Spouse, if filing | Fayette Regional Health System                                       |  |  |  |  |
| United States                  | United States Bankruptcy Court for the: Southern District of Indiana |  |  |  |  |
| Case number                    | 18-07762-JJG-11                                                      |  |  |  |  |