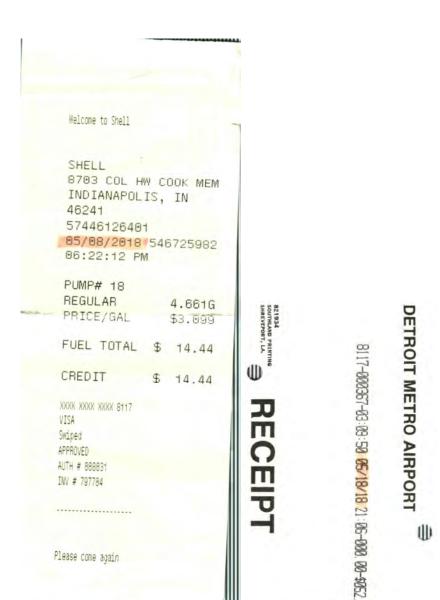

Attachment 1 - Amended Claim No. 74 (Weatherby).pdf Description -

| Fill in this i                 | Fill in this information to identify the case:                       |  |  |  |  |
|--------------------------------|----------------------------------------------------------------------|--|--|--|--|
| Debtor 1                       | Fayette Memorial Hospital Association, Inc.                          |  |  |  |  |
| Debtor 2<br>(Spouse, if filing | Fayette Regional Health System                                       |  |  |  |  |
| United States                  | United States Bankruptcy Court for the: Southern District of Indiana |  |  |  |  |
| Case number                    | 18-07762-JJG-11                                                      |  |  |  |  |