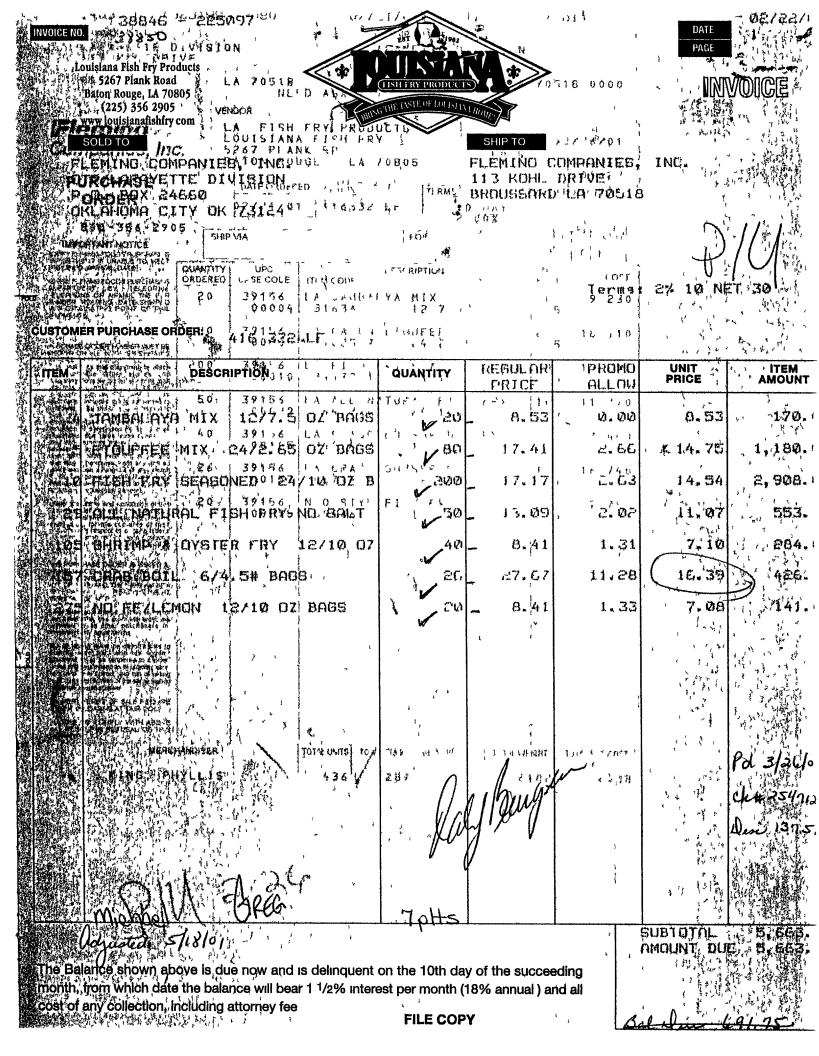

**REPAYMENTS** 

AVOICE NO.

64827

('c" |c"3")

Louisiana Fish Fry Products 5267 Plank Road Baton Rouge, LA 70805 (225) 356 2905 www.louisianafishfry.com

DATE | 09/21/01

INVOICE

## SOLD TO

FLEMING COMPANIES, INC. CTP/SACRAMENTO GMD P.O. BOX 258864 | OLKAHOMA CIT/ OK 75166

FLEMINO GMD WAREHOUSE #68 8571-200 ROVANNA CIRCLE-PALRAMENTO CA 75828

Terms: 2% 10, NET 30:

CUSTOMER PURCHASE ORDER