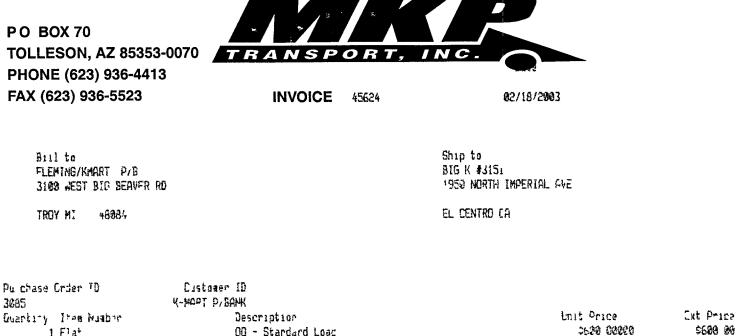

INVOICE 30728A

5/23/02

Bill to. FLEMING INTL ATT BILL NICKS 624 SOUTH 25TH AVENUE PHOENIX AZ 85009

τ,

TOLLESON AZ 85353-0070

PHONE (623) 936-4413

FAX (623) 936-5523

Snip to. FLEMING INIL ATT BILL NICKS 624 SOUTH 25TH AVENUE PHDENIX AZ 85009

Purchase Groer ID 157399 Buantity Itea Number 1 FLAT

PO BOX 70

Customer ID FLEMING INTL Description

\_\_\_\_\_

Unit D-ice \$49 00800 Ext Price \$40 96

This was originally fulled to Tallo in srior. Made Drugfrom this INDER

| Subtoral       | \$40 80        |
|----------------|----------------|
| Misc           | 50.00          |
| Tax            | 60 QQ          |
| Freight        | 69 CS          |
| Trade Discount | <b>60 00</b>   |
| Total          | 5'A <b>8</b> 9 |
| *              |                |