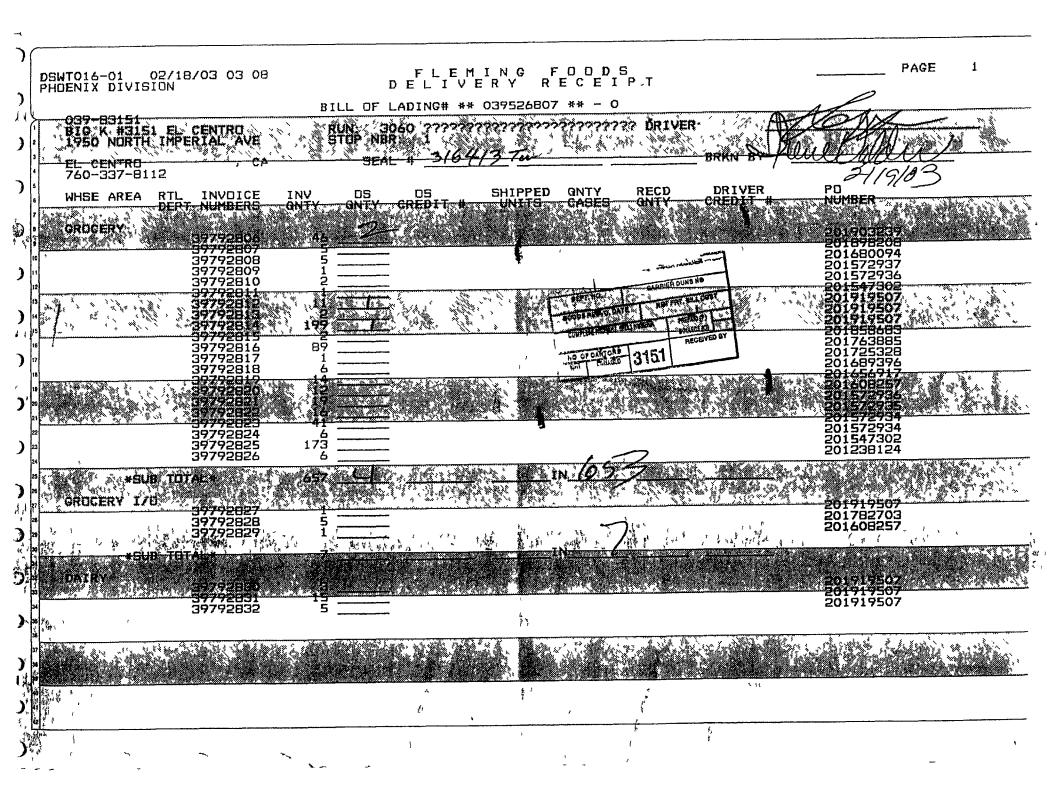

### PHOENIX DIVISION

| QTY     | INVOICE                                                                                                        | DEPT<br># | DEPARTMENT  | COMPUTER<br>PIECES | RED<br>LINES | DEL<br>Pieces     |
|---------|----------------------------------------------------------------------------------------------------------------|-----------|-------------|--------------------|--------------|-------------------|
|         |                                                                                                                | 100       | GROCERY     | 5                  |              |                   |
|         |                                                                                                                | 200       | PRODUCE     |                    |              |                   |
| 50      | 1475                                                                                                           | 300       | MEAT        | st                 |              | $\vec{\nabla}$    |
|         |                                                                                                                | 320       | SEAFOOD     |                    |              |                   |
|         |                                                                                                                | 340       | DELI        |                    |              |                   |
|         |                                                                                                                | 400       | FROZEN      |                    |              |                   |
| ų       | , and the second se | 420       | BAKERY      |                    |              |                   |
|         | <i>i</i>                                                                                                       | 500       | DAIRY       |                    |              |                   |
|         | /                                                                                                              | 700       | GMD         |                    |              |                   |
|         |                                                                                                                |           | CROSS DOCK  |                    |              | ·                 |
|         |                                                                                                                |           |             |                    |              |                   |
| 1       |                                                                                                                |           |             |                    |              |                   |
|         |                                                                                                                |           |             |                    |              |                   |
|         |                                                                                                                |           |             |                    |              |                   |
|         | i                                                                                                              |           | TOTAL       |                    |              | $\langle \rangle$ |
| SPECI   | AL INSTRUCTIO                                                                                                  | NS/DRIV   | VERS COMMEN | NTS:               |              |                   |
| -+      | * * *                                                                                                          |           |             |                    |              |                   |
| **      |                                                                                                                |           |             |                    |              |                   |
| WRIT    | TEN BY                                                                                                         |           | $\Lambda$   |                    | DE           | QUIRED            |
| LIFE    | #                                                                                                              |           | 4 \         |                    | niel         | NINED             |
| IF PIEC | CLAIMS MUST BE R<br>PROCEDURES<br>CE COUNT IS OVER OF<br>OF THE PUBLISHED C                                    | SHORT (   |             |                    |              |                   |

|                                         |                      |                    |                | ·  |               |             |                     | ]               |
|-----------------------------------------|----------------------|--------------------|----------------|----|---------------|-------------|---------------------|-----------------|
| MODULES                                 |                      | FLEMING<br>SHIPPED | STOF<br>RECEIV |    | STOP<br>RETUR |             | FLEMING<br>RECEIVED |                 |
| LARGE PALLETS                           | A                    |                    | 4              | 1  |               |             | 1                   |                 |
| CHEP PALLETS                            | В                    |                    |                |    |               | <b> -</b> 4 |                     |                 |
| FREEZER BOX                             | С                    |                    |                |    |               |             |                     |                 |
| CARDBOARD BINS                          | 1                    |                    |                |    |               |             |                     |                 |
| GMD TOTES                               | к                    |                    |                |    |               |             |                     |                 |
| TOTAL MODULES                           |                      |                    |                | 1  |               |             |                     | COP<br>COP      |
| OTHER                                   |                      | FLEMING<br>SHIPPED | STOR<br>RECEIV |    | STOR          | E<br>IED    | FLEMING<br>RECEIVED | ACCOUNTING COPY |
| CARDBOARD BALES                         |                      |                    |                |    |               |             | 1                   |                 |
| TOTALS                                  |                      |                    |                |    |               |             |                     |                 |
| QUANTITIES VERIFIE<br>FRESH MEAT, CIGAR | D BY DRI<br>ETTES, C | VER<br>ONTAINERS   |                |    | 1             | 1.          |                     | ]               |
| RUN #                                   | 14                   | LOADED BY          |                |    | 1             |             |                     |                 |
| STOP #                                  | )                    | RECEIVED B         | SY             | n  | 1111          | 27          |                     |                 |
| TOTAL<br>WEIGHT                         |                      | DELIVERED          | BY             | ĂS | the second    | ,<br>X      | ţ.                  |                 |
| OVERFLOW<br>DELIVERY                    |                      | DRIVERS LIF        | E #            | j  | ( /*          | 4           | 21                  |                 |
| TRAILER # 26                            | K                    | TRACTOR M          | ILEAGE         | *  |               |             |                     |                 |
| SEAL #                                  | 167                  | TRUCKING C         | ;0.            |    |               |             |                     |                 |