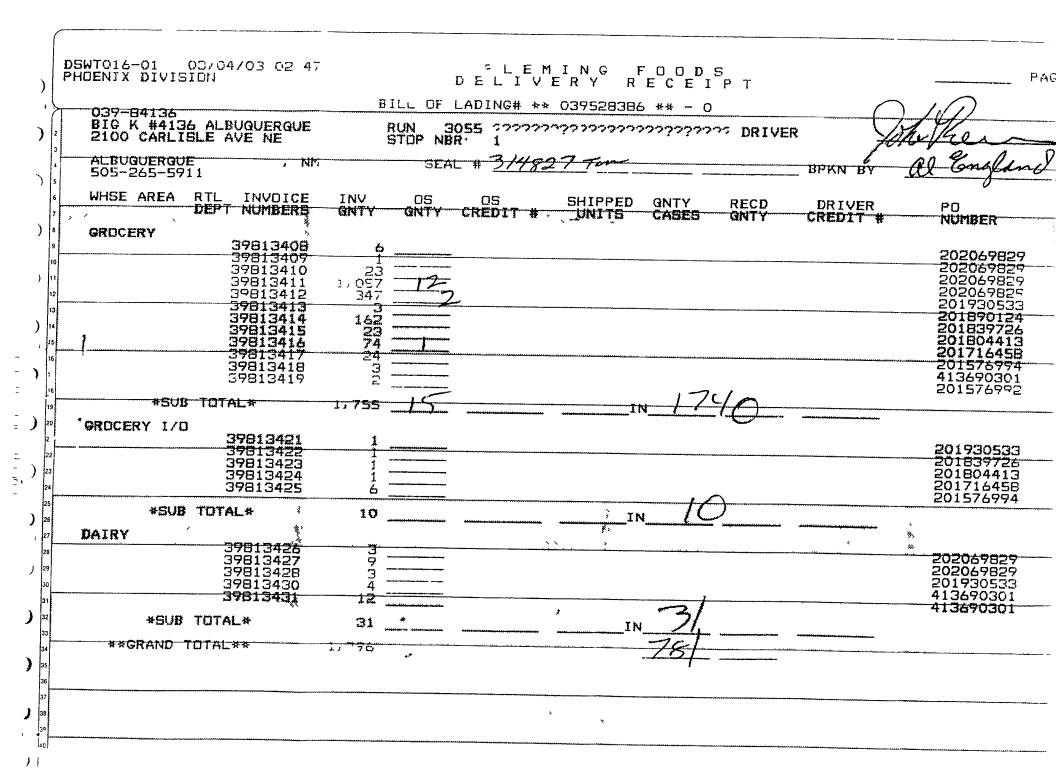

### PHOENIX DIVISION

| QTY     | INVOICE                                                                                                        | DEPT<br># | DEPARTMENT  | COMPUTER<br>PIECES | RED<br>LINES | DEL<br>Pieces     |
|---------|----------------------------------------------------------------------------------------------------------------|-----------|-------------|--------------------|--------------|-------------------|
|         |                                                                                                                | 100       | GROCERY     | 5                  |              |                   |
|         |                                                                                                                | 200       | PRODUCE     |                    |              |                   |
| 50      | 1475                                                                                                           | 300       | MEAT        | st                 |              | $\vec{\nabla}$    |
|         |                                                                                                                | 320       | SEAFOOD     |                    |              |                   |
|         |                                                                                                                | 340       | DELI        |                    |              |                   |
|         |                                                                                                                | 400       | FROZEN      |                    |              |                   |
| ų       | , and the second se | 420       | BAKERY      |                    |              |                   |
|         | <i>i</i>                                                                                                       | 500       | DAIRY       |                    |              |                   |
|         | /                                                                                                              | 700       | GMD         |                    |              |                   |
|         |                                                                                                                |           | CROSS DOCK  |                    |              | ·                 |
|         |                                                                                                                |           |             |                    |              |                   |
| 1       |                                                                                                                |           |             |                    |              |                   |
|         |                                                                                                                |           |             |                    |              |                   |
|         |                                                                                                                |           |             |                    |              |                   |
|         | i                                                                                                              |           | TOTAL       |                    |              | $\langle \rangle$ |
| SPECI   | AL INSTRUCTIO                                                                                                  | NS/DRIV   | VERS COMMEN | NTS:               |              |                   |
| -+      | * * *                                                                                                          |           |             |                    |              |                   |
| **      |                                                                                                                |           |             |                    |              |                   |
| WRIT    | TEN BY                                                                                                         |           | $\Lambda$   |                    | DE           | QUIRED            |
| LIFE    | #                                                                                                              |           | 4 \         |                    | niel         | NINED             |
| IF PIEC | CLAIMS MUST BE R<br>PROCEDURES<br>CE COUNT IS OVER OF<br>OF THE PUBLISHED C                                    | SHORT (   |             |                    |              |                   |

|                                         |                      |                    |                | ·  |               |             |                     | ]               |
|-----------------------------------------|----------------------|--------------------|----------------|----|---------------|-------------|---------------------|-----------------|
| MODULES                                 |                      | FLEMING<br>SHIPPED | STOF<br>RECEIV |    | STOP<br>RETUR |             | FLEMING<br>RECEIVED |                 |
| LARGE PALLETS                           | A                    |                    | 4              | 1  |               |             | 1                   |                 |
| CHEP PALLETS                            | В                    |                    |                |    |               | <b> -</b> 4 |                     |                 |
| FREEZER BOX                             | С                    |                    |                |    |               |             |                     |                 |
| CARDBOARD BINS                          | 1                    |                    |                |    |               |             |                     |                 |
| GMD TOTES                               | к                    |                    |                |    |               |             |                     |                 |
| TOTAL MODULES                           |                      |                    |                | 1  |               |             |                     | COP<br>COP      |
| OTHER                                   |                      | FLEMING<br>SHIPPED | STOR<br>RECEIV |    | STOR          | E<br>IED    | FLEMING<br>RECEIVED | ACCOUNTING COPY |
| CARDBOARD BALES                         |                      |                    |                |    |               |             | 1                   |                 |
| TOTALS                                  |                      |                    |                |    |               |             |                     |                 |
| QUANTITIES VERIFIE<br>FRESH MEAT, CIGAR | D BY DRI<br>ETTES, C | VER<br>ONTAINERS   |                |    | 1             | 1.          |                     | ]               |
| RUN #                                   | 14                   | LOADED BY          |                |    | 1             |             |                     |                 |
| STOP #                                  | )                    | RECEIVED B         | SY             | n  | 1111          | 27          |                     |                 |
| TOTAL<br>WEIGHT                         |                      | DELIVERED          | BY             | ĂS | the second    | ,<br>X      | ţ.                  |                 |
| OVERFLOW<br>DELIVERY                    |                      | DRIVERS LIF        | E #            | j  | ( /*          | 4           | 21                  |                 |
| TRAILER # 26                            | K                    | TRACTOR M          | ILEAGE         | *  |               |             |                     |                 |
| SEAL #                                  | 167                  | TRUCKING C         | ;0.            |    |               |             |                     |                 |

; DELIVERY RECEIPT 157399 AFFILIATE NUMBER CARRIER NUMBER 1 1 STATE ĆITY

**\***\*

|            |          |                       |             | NVOICE  | -          |
|------------|----------|-----------------------|-------------|---------|------------|
|            |          | 30X 70                |             | 144136  |            |
|            |          | ESON,AZ 85353-0070    |             | 31- 心   | /          |
| CUSTOM     | ,        | FOD / 12 #/           | PICKUP TIME | -85     | <u>`</u> { |
| k<br>1     |          | Run. d- 1896          |             | En 2688 | >          |
| <b>ΑΤΥ</b> | UNIT     | DESCRIPTION           | - 10        |         |            |
|            |          | FILEZEI BOX.          | ·           |         |            |
|            |          |                       |             |         |            |
|            |          | RETURNS               |             |         |            |
| <u>.</u>   |          | TICKET NUMBER         |             |         |            |
|            |          | PALLETS               | ****        |         |            |
| * <b> </b> | )        | WIRE BINS FILEZEI BOX |             |         |            |
|            | <u>_</u> | CARDBOARD FINS        |             |         |            |
|            |          | TOTES                 |             |         |            |
|            | VED BY   |                       |             | TOTAL   | I          |