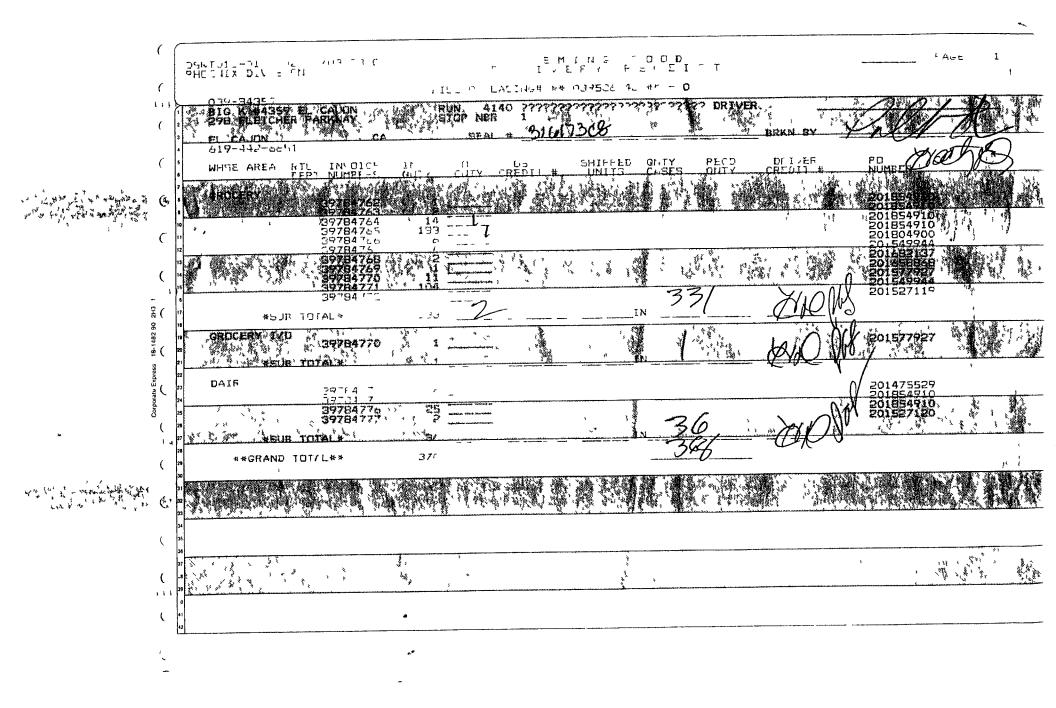

### PHOENIX DIVISION

| QTY     | INVOICE                                                                                                        | DEPT<br># | DEPARTMENT  | COMPUTER<br>PIECES | RED<br>LINES | DEL<br>Pieces     |
|---------|----------------------------------------------------------------------------------------------------------------|-----------|-------------|--------------------|--------------|-------------------|
|         |                                                                                                                | 100       | GROCERY     | 5                  |              |                   |
|         |                                                                                                                | 200       | PRODUCE     |                    |              |                   |
| 50      | 1475                                                                                                           | 300       | MEAT        | st                 |              | $\vec{\nabla}$    |
|         |                                                                                                                | 320       | SEAFOOD     |                    |              |                   |
|         |                                                                                                                | 340       | DELI        |                    |              |                   |
|         |                                                                                                                | 400       | FROZEN      |                    |              |                   |
| ų       | , and the second se | 420       | BAKERY      |                    |              |                   |
|         | <i>i</i>                                                                                                       | 500       | DAIRY       |                    |              |                   |
|         | /                                                                                                              | 700       | GMD         |                    |              |                   |
|         |                                                                                                                |           | CROSS DOCK  |                    |              | ·                 |
|         |                                                                                                                |           |             |                    |              |                   |
| 1       |                                                                                                                |           |             |                    |              |                   |
|         |                                                                                                                |           |             |                    |              |                   |
|         |                                                                                                                |           |             |                    |              |                   |
|         | i                                                                                                              |           | TOTAL       |                    |              | $\langle \rangle$ |
| SPECI   | AL INSTRUCTIO                                                                                                  | NS/DRIV   | VERS COMMEN | NTS:               |              |                   |
| -+      | * * *                                                                                                          |           |             |                    |              |                   |
| **      |                                                                                                                |           |             |                    |              |                   |
| WRIT    | TEN BY                                                                                                         |           | $\Lambda$   |                    | DE           | QUIRED            |
| LIFE    | #                                                                                                              |           | 4 \         |                    | niel         | NINED             |
| IF PIEC | CLAIMS MUST BE R<br>PROCEDURES<br>CE COUNT IS OVER OF<br>OF THE PUBLISHED C                                    | SHORT (   |             |                    |              |                   |

|                                         |                      |                    |                | ·  |               |             |                     | ]               |
|-----------------------------------------|----------------------|--------------------|----------------|----|---------------|-------------|---------------------|-----------------|
| MODULES                                 |                      | FLEMING<br>SHIPPED | STOF<br>RECEIV |    | STOP<br>RETUR |             | FLEMING<br>RECEIVED |                 |
| LARGE PALLETS                           | A                    |                    | 4              | 1  |               |             | 1                   |                 |
| CHEP PALLETS                            | В                    |                    |                |    |               | <b> -</b> 4 |                     |                 |
| FREEZER BOX                             | С                    |                    |                |    |               |             |                     |                 |
| CARDBOARD BINS                          | 1                    |                    |                |    |               |             |                     |                 |
| GMD TOTES                               | к                    |                    |                |    |               |             |                     |                 |
| TOTAL MODULES                           |                      |                    |                | 1  |               |             |                     | COP<br>COP      |
| OTHER                                   |                      | FLEMING<br>SHIPPED | STOR<br>RECEIV |    | STOR          | E<br>IED    | FLEMING<br>RECEIVED | ACCOUNTING COPY |
| CARDBOARD BALES                         |                      |                    |                |    |               |             | 1                   |                 |
| TOTALS                                  |                      |                    |                |    |               |             |                     |                 |
| QUANTITIES VERIFIE<br>FRESH MEAT, CIGAR | D BY DRI<br>ETTES, C | VER<br>ONTAINERS   |                |    | 1             | 1.          |                     | ]               |
| RUN #                                   | 14                   | LOADED BY          |                |    | 1             |             |                     |                 |
| STOP #                                  | )                    | RECEIVED B         | SY             | n  | 1111          | 27          |                     |                 |
| TOTAL<br>WEIGHT                         |                      | DELIVERED          | BY             | ĂS | the second    | ,<br>X      | ţ.                  |                 |
| OVERFLOW<br>DELIVERY                    |                      | DRIVERS LIF        | E #            | j  | ( /*          | 4           | 21                  |                 |
| TRAILER # 26                            | K                    | TRACTOR M          | ILEAGE         | *  |               |             |                     |                 |
| SEAL #                                  | 167                  | TRUCKING C         | ;0.            |    |               |             |                     |                 |