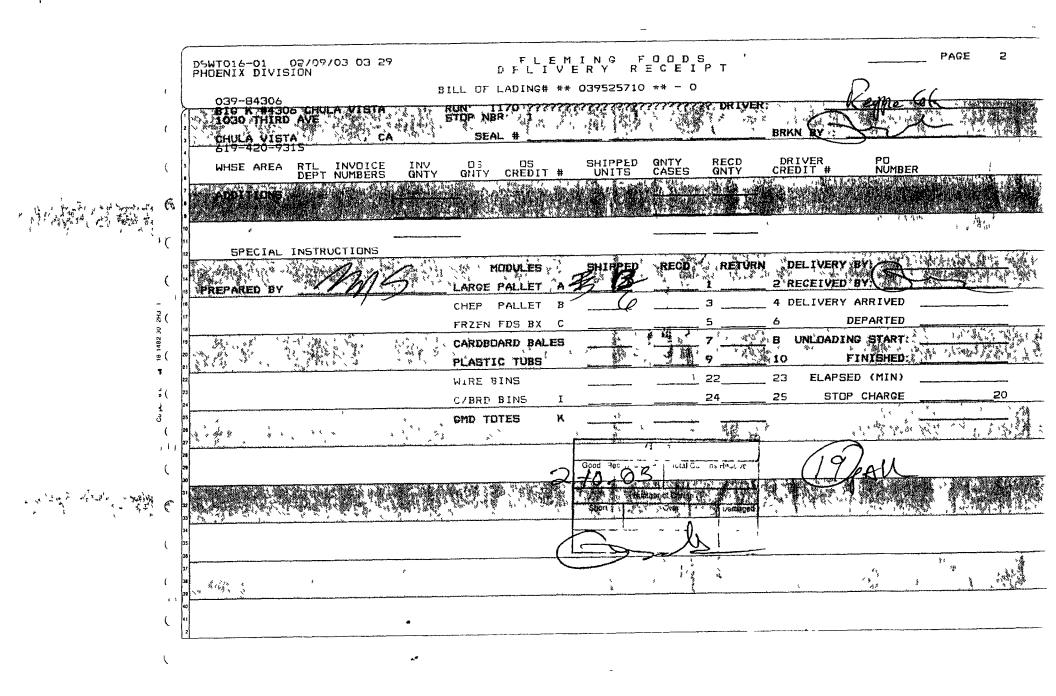

### PHOENIX DIVISION

| QTY     | INVOICE                                                                                                        | DEPT<br># | DEPARTMENT  | COMPUTER<br>PIECES | RED<br>LINES | DEL<br>Pieces     |
|---------|----------------------------------------------------------------------------------------------------------------|-----------|-------------|--------------------|--------------|-------------------|
|         |                                                                                                                | 100       | GROCERY     | 5                  |              |                   |
|         |                                                                                                                | 200       | PRODUCE     |                    |              |                   |
| 50      | 1475                                                                                                           | 300       | MEAT        | st                 |              | $\vec{\nabla}$    |
|         |                                                                                                                | 320       | SEAFOOD     |                    |              |                   |
|         |                                                                                                                | 340       | DELI        |                    |              |                   |
|         |                                                                                                                | 400       | FROZEN      |                    |              |                   |
| ų       | , and the second se | 420       | BAKERY      |                    |              |                   |
|         | <i>i</i>                                                                                                       | 500       | DAIRY       |                    |              |                   |
|         | /                                                                                                              | 700       | GMD         |                    |              |                   |
|         |                                                                                                                |           | CROSS DOCK  |                    |              | ·                 |
|         |                                                                                                                |           |             |                    |              |                   |
| 1       |                                                                                                                |           |             |                    |              |                   |
|         |                                                                                                                |           |             |                    |              |                   |
|         |                                                                                                                |           |             |                    |              |                   |
|         | i                                                                                                              |           | TOTAL       |                    |              | $\langle \rangle$ |
| SPECI   | AL INSTRUCTIO                                                                                                  | NS/DRIV   | VERS COMMEN | NTS:               |              |                   |
| -+      | * * *                                                                                                          |           |             |                    |              |                   |
| **      |                                                                                                                |           |             |                    |              |                   |
| WRIT    | TEN BY                                                                                                         |           | $\Lambda$   |                    | DE           | QUIRED            |
| LIFE    | #                                                                                                              |           | 4 \         |                    | niel         | NINED             |
| IF PIEC | CLAIMS MUST BE R<br>PROCEDURES<br>CE COUNT IS OVER OF<br>OF THE PUBLISHED C                                    | SHORT (   |             |                    |              |                   |

|                                         |                      |                    |                | ·  |               |             |                     | ]               |
|-----------------------------------------|----------------------|--------------------|----------------|----|---------------|-------------|---------------------|-----------------|
| MODULES                                 |                      | FLEMING<br>SHIPPED | STOF<br>RECEIV |    | STOP<br>RETUR |             | FLEMING<br>RECEIVED |                 |
| LARGE PALLETS                           | A                    |                    | 4              | 1  |               |             | 1                   |                 |
| CHEP PALLETS                            | В                    |                    |                |    |               | <b> -</b> 4 |                     |                 |
| FREEZER BOX                             | С                    |                    |                |    |               |             |                     |                 |
| CARDBOARD BINS                          | 1                    |                    |                |    |               |             |                     |                 |
| GMD TOTES                               | к                    |                    |                |    |               |             |                     |                 |
| TOTAL MODULES                           |                      |                    |                | 1  |               |             |                     | COP<br>COP      |
| OTHER                                   |                      | FLEMING<br>SHIPPED | STOR<br>RECEIV |    | STOR          | E<br>IED    | FLEMING<br>RECEIVED | ACCOUNTING COPY |
| CARDBOARD BALES                         |                      |                    |                |    |               |             | 1                   |                 |
| TOTALS                                  |                      |                    |                |    |               |             |                     |                 |
| QUANTITIES VERIFIE<br>FRESH MEAT, CIGAR | D BY DRI<br>ETTES, C | VER<br>ONTAINERS   |                |    | 1             | 1.          |                     | ]               |
| RUN #                                   | 14                   | LOADED BY          |                |    | 1             |             |                     |                 |
| STOP #                                  | )                    | RECEIVED B         | SY             | n  | 1111          | 27          |                     |                 |
| TOTAL<br>WEIGHT                         |                      | DELIVERED          | BY             | ĂS | the second    | ,<br>X      | ţ.                  |                 |
| OVERFLOW<br>DELIVERY                    |                      | DRIVERS LIF        | E #            | j  | ( /*          | 4           | 21                  |                 |
| TRAILER # 26                            | K                    | TRACTOR M          | ILEAGE         | *  |               |             |                     |                 |
| SEAL #                                  | 167                  | TRUCKING C         | ;0.            |    |               |             |                     |                 |

; DELIVERY RECEIPT 157399 AFFILIATE NUMBER CARRIER NUMBER 1 1 STATE ĆITY

**\***\*

|            |          |                       |             | NVOICE  | -          |
|------------|----------|-----------------------|-------------|---------|------------|
|            |          | 30X 70                |             | 144136  |            |
|            |          | ESON,AZ 85353-0070    |             | 31- 心   | /          |
| CUSTOM     | ,        | FOD / 12 #/           | PICKUP TIME | -85     | <u>`</u> { |
| k<br>1     |          | Run. d- 1896          |             | En 2688 | >          |
| <b>ΑΤΥ</b> | UNIT     | DESCRIPTION           | - 10        |         |            |
|            |          | FILEZEI BOX.          | ·           |         |            |
|            |          |                       |             |         |            |
|            |          | RETURNS               |             |         |            |
| <u>.</u>   |          | TICKET NUMBER         |             |         |            |
|            |          | PALLETS               | ****        |         |            |
| * <b> </b> | )        | WIRE BINS FILEZEI BOX |             |         |            |
|            | <u>_</u> | CARDBOARD FINS        |             |         |            |
|            |          | TOTES                 |             |         |            |
|            | VED BY   |                       |             | TOTAL   | I          |