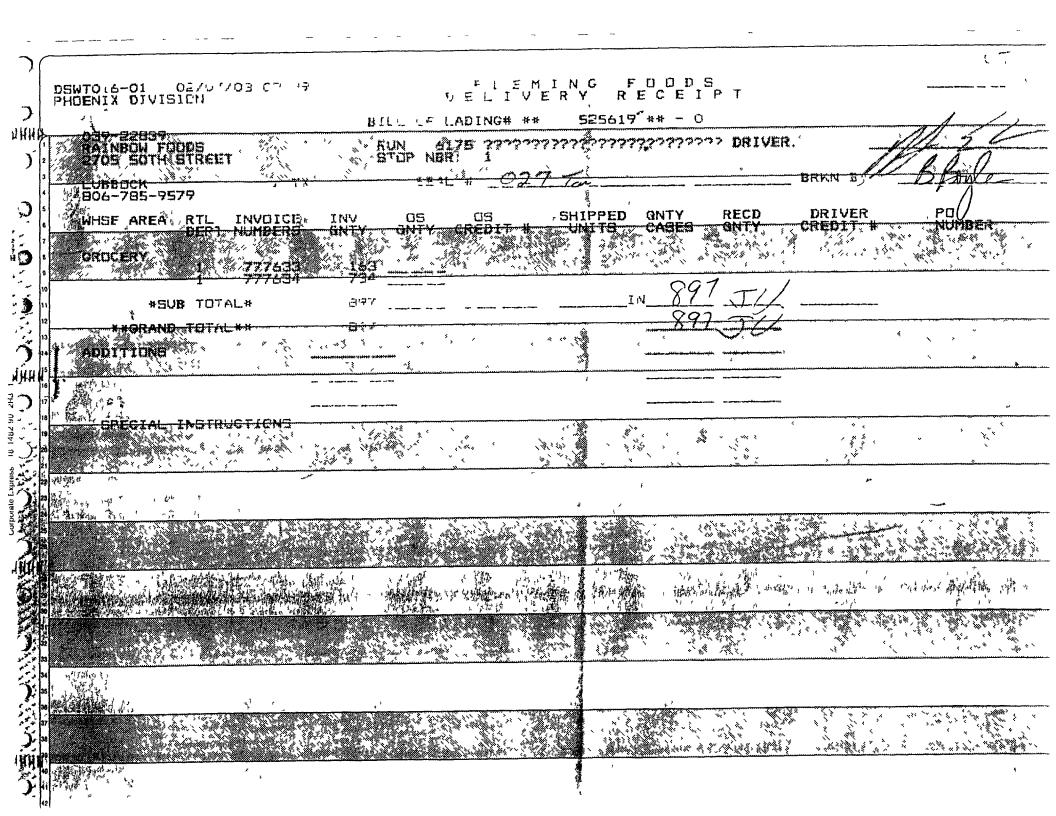

# FLEMING PRE-PETITION BALANCES

| FLEMING INTERNATIONAL  | \$ 8,711 94   |
|------------------------|---------------|
| FLEMING LEWISVILLE     | \$ 305 00     |
| FLEMING SALT LAKE CITY | \$ 891 00     |
| FLEMING PHOENIX        | \$     172 50 |
| FLEMING OKLAHOMA       | \$ 106 90     |
| FLEMING / K-MART       | \$ 37,603 32  |
|                        | \$47,790 66   |
|                        |               |