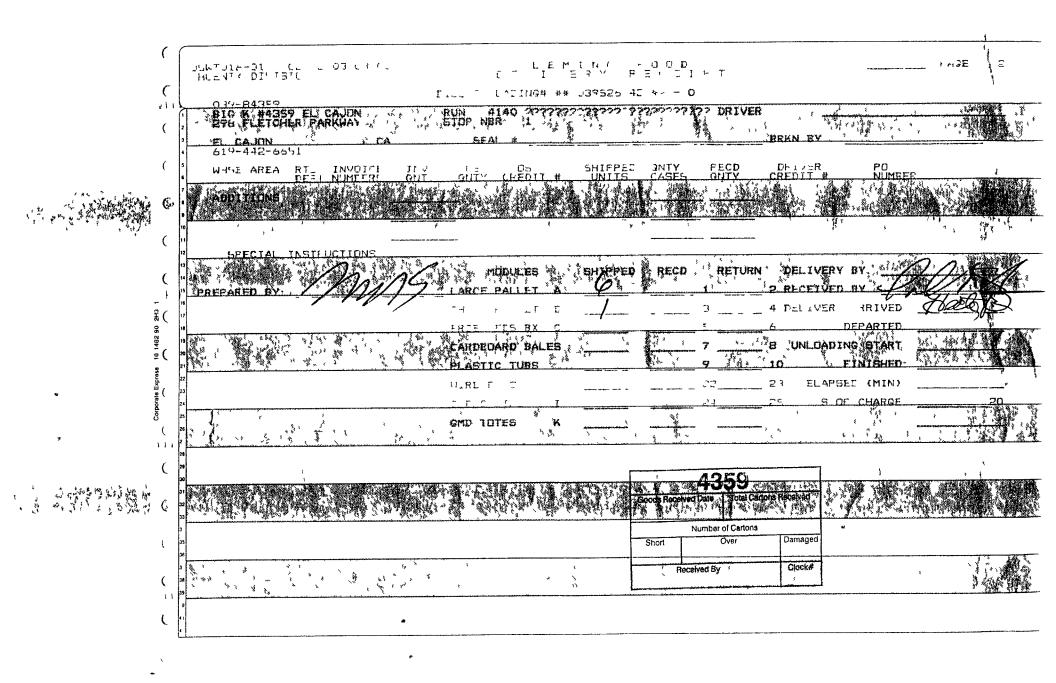

|                                         |                      |                    |                | ·  |               |             |                     | ]               |
|-----------------------------------------|----------------------|--------------------|----------------|----|---------------|-------------|---------------------|-----------------|
| MODULES                                 |                      | FLEMING<br>SHIPPED | STOF<br>RECEIV |    | STOP<br>RETUR |             | FLEMING<br>RECEIVED |                 |
| LARGE PALLETS                           | A                    |                    | 4              | 1  |               |             | 1                   |                 |
| CHEP PALLETS                            | В                    |                    |                |    |               | <b> -</b> 4 |                     |                 |
| FREEZER BOX                             | С                    |                    |                |    |               |             |                     |                 |
| CARDBOARD BINS                          | 1                    |                    |                |    |               |             |                     |                 |
| GMD TOTES                               | к                    |                    |                |    |               |             |                     |                 |
| TOTAL MODULES                           |                      |                    |                | 1  |               |             |                     | COP<br>COP      |
| OTHER                                   |                      | FLEMING<br>SHIPPED | STOR<br>RECEIV |    | STOR          | E<br>IED    | FLEMING<br>RECEIVED | ACCOUNTING COPY |
| CARDBOARD BALES                         |                      |                    |                |    |               |             | 1                   |                 |
| TOTALS                                  |                      |                    |                |    |               |             |                     |                 |
| QUANTITIES VERIFIE<br>FRESH MEAT, CIGAR | D BY DRI<br>ETTES, C | VER<br>ONTAINERS   |                |    | 1             | 1.          |                     | ]               |
| RUN #                                   | 14                   | LOADED BY          |                |    | 1             |             |                     |                 |
| STOP #                                  | )                    | RECEIVED B         | SY             | n  | 1111          | 27          |                     |                 |
| TOTAL<br>WEIGHT                         |                      | DELIVERED          | BY             | ĂS | the second    | ,<br>X      | ţ.                  |                 |
| OVERFLOW<br>DELIVERY                    |                      | DRIVERS LIF        | E #            | j  | ( /*          | 4           | 21                  |                 |
| TRAILER # 26                            | K                    | TRACTOR M          | ILEAGE         | *  |               |             |                     |                 |
| SEAL #                                  | 167                  | TRUCKING C         | ;0.            |    |               |             |                     |                 |