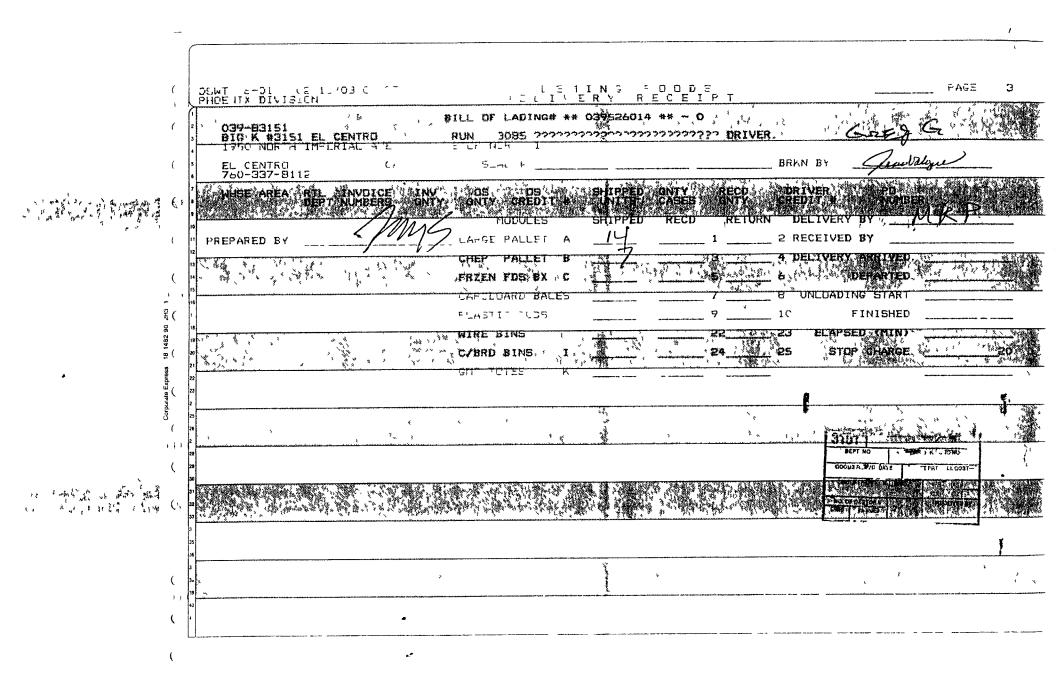

|                                         |                      |                    |                | ·  |               |             |                     | ]               |
|-----------------------------------------|----------------------|--------------------|----------------|----|---------------|-------------|---------------------|-----------------|
| MODULES                                 |                      | FLEMING<br>SHIPPED | STOF<br>RECEIV |    | STOP<br>RETUR |             | FLEMING<br>RECEIVED |                 |
| LARGE PALLETS                           | A                    |                    | 4              | 1  |               |             | 1                   |                 |
| CHEP PALLETS                            | В                    |                    |                |    |               | <b> -</b> 4 |                     |                 |
| FREEZER BOX                             | С                    |                    |                |    |               |             |                     |                 |
| CARDBOARD BINS                          | 1                    |                    |                |    |               |             |                     |                 |
| GMD TOTES                               | к                    |                    |                |    |               |             |                     |                 |
| TOTAL MODULES                           |                      |                    |                | 1  |               |             |                     | COP<br>COP      |
| OTHER                                   |                      | FLEMING<br>SHIPPED | STOR<br>RECEIV |    | STOR          | E<br>IED    | FLEMING<br>RECEIVED | ACCOUNTING COPY |
| CARDBOARD BALES                         |                      |                    |                |    |               |             | 1                   |                 |
| TOTALS                                  |                      |                    |                |    |               |             |                     |                 |
| QUANTITIES VERIFIE<br>FRESH MEAT, CIGAR | D BY DRI<br>ETTES, C | VER<br>ONTAINERS   |                |    | 1             | 1.          |                     | ]               |
| RUN #                                   | 14                   | LOADED BY          |                |    | 1             |             |                     |                 |
| STOP #                                  | )                    | RECEIVED B         | SY             | n  | 1111          | 27          |                     |                 |
| TOTAL<br>WEIGHT                         |                      | DELIVERED          | BY             | ĂS | the second    | ,<br>X      | ţ.                  |                 |
| OVERFLOW<br>DELIVERY                    |                      | DRIVERS LIF        | E #            | j  | ( /*          | 4           | 21                  |                 |
| TRAILER # 26                            | K                    | TRACTOR M          | ILEAGE         | *  |               |             |                     |                 |
| SEAL #                                  | 167                  | TRUCKING C         | ;0.            |    |               |             |                     |                 |