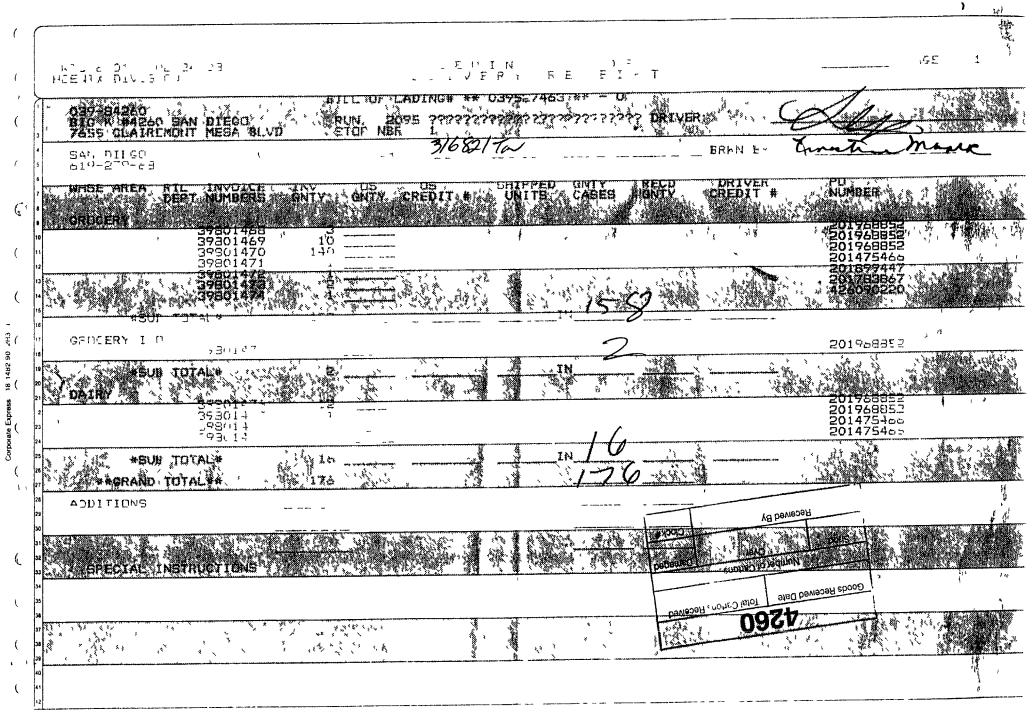

### PHOENIX DIVISION

| QTY     | INVOICE                                                                                                        | DEPT<br># | DEPARTMENT  | COMPUTER<br>PIECES | RED<br>LINES | DEL<br>Pieces     |
|---------|----------------------------------------------------------------------------------------------------------------|-----------|-------------|--------------------|--------------|-------------------|
|         |                                                                                                                | 100       | GROCERY     | 5                  |              |                   |
|         |                                                                                                                | 200       | PRODUCE     |                    |              |                   |
| 50      | 1475                                                                                                           | 300       | MEAT        | st                 |              | $\vec{\nabla}$    |
|         |                                                                                                                | 320       | SEAFOOD     |                    |              |                   |
|         |                                                                                                                | 340       | DELI        |                    |              |                   |
|         |                                                                                                                | 400       | FROZEN      |                    |              |                   |
| ų       | , and the second se | 420       | BAKERY      |                    |              |                   |
|         | <i>i</i>                                                                                                       | 500       | DAIRY       |                    |              |                   |
|         | /                                                                                                              | 700       | GMD         |                    |              |                   |
|         |                                                                                                                |           | CROSS DOCK  |                    |              | ·                 |
|         |                                                                                                                |           |             |                    |              |                   |
| 1       |                                                                                                                |           |             |                    |              |                   |
|         |                                                                                                                |           |             |                    |              |                   |
|         |                                                                                                                |           |             |                    |              |                   |
|         | i                                                                                                              |           | TOTAL       |                    |              | $\langle \rangle$ |
| SPECI   | AL INSTRUCTIO                                                                                                  | NS/DRIV   | VERS COMMEN | NTS:               |              |                   |
| -+      | * * *                                                                                                          |           |             |                    |              |                   |
| **      |                                                                                                                |           |             |                    |              |                   |
| WRIT    | TEN BY                                                                                                         |           | $\Lambda$   |                    | DE           | QUIRED            |
| LIFE    | #                                                                                                              |           | 4 \         |                    | niel         | NINED             |
| IF PIEC | CLAIMS MUST BE R<br>PROCEDURES<br>CE COUNT IS OVER OF<br>OF THE PUBLISHED C                                    | SHORT (   |             |                    |              |                   |

|                                         |                      |                    |                | ·  |               |             |                     | ]               |
|-----------------------------------------|----------------------|--------------------|----------------|----|---------------|-------------|---------------------|-----------------|
| MODULES                                 |                      | FLEMING<br>SHIPPED | STOF<br>RECEIV |    | STOP<br>RETUR |             | FLEMING<br>RECEIVED |                 |
| LARGE PALLETS                           | A                    |                    | 4              | 1  |               |             | 1                   |                 |
| CHEP PALLETS                            | В                    |                    |                |    |               | <b> -</b> 4 |                     |                 |
| FREEZER BOX                             | С                    |                    |                |    |               |             |                     |                 |
| CARDBOARD BINS                          | 1                    |                    |                |    |               |             |                     |                 |
| GMD TOTES                               | к                    |                    |                |    |               |             |                     |                 |
| TOTAL MODULES                           |                      |                    |                | 1  |               |             |                     | COP<br>COP      |
| OTHER                                   |                      | FLEMING<br>SHIPPED | STOR<br>RECEIV |    | STOR          | E<br>IED    | FLEMING<br>RECEIVED | ACCOUNTING COPY |
| CARDBOARD BALES                         |                      |                    |                |    |               |             | 1                   |                 |
| TOTALS                                  |                      |                    |                |    |               |             |                     |                 |
| QUANTITIES VERIFIE<br>FRESH MEAT, CIGAR | D BY DRI<br>ETTES, C | VER<br>ONTAINERS   |                |    | 1             | 1.          |                     | ]               |
| RUN #                                   | 14                   | LOADED BY          |                |    | 1             |             |                     |                 |
| STOP #                                  | )                    | RECEIVED B         | SY             | n  | 1111          | 27          |                     |                 |
| TOTAL<br>WEIGHT                         |                      | DELIVERED          | BY             | ĂS | the second    | ,<br>X      | ţ.                  |                 |
| OVERFLOW<br>DELIVERY                    |                      | DRIVERS LIF        | E #            | j  | ( /*          | 4           | 21                  |                 |
| TRAILER # 26                            | K                    | TRACTOR M          | ILEAGE         | *  |               |             |                     |                 |
| SEAL #                                  | 167                  | TRUCKING C         | ;0.            |    |               |             |                     |                 |