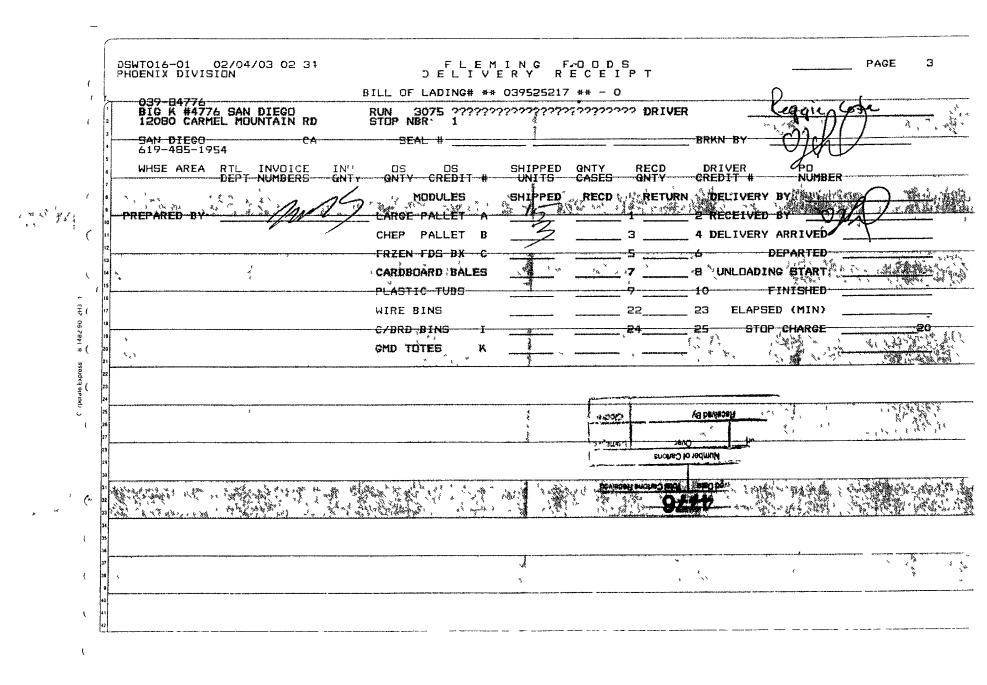

### PHOENIX DIVISION

| QTY     | INVOICE                                                                                                        | DEPT<br># | DEPARTMENT  | COMPUTER<br>PIECES | RED<br>LINES | DEL<br>Pieces     |
|---------|----------------------------------------------------------------------------------------------------------------|-----------|-------------|--------------------|--------------|-------------------|
|         |                                                                                                                | 100       | GROCERY     | 5                  |              |                   |
|         |                                                                                                                | 200       | PRODUCE     |                    |              |                   |
| 50      | 1475                                                                                                           | 300       | MEAT        | st                 |              | $\vec{\nabla}$    |
|         |                                                                                                                | 320       | SEAFOOD     |                    |              |                   |
|         |                                                                                                                | 340       | DELI        |                    |              |                   |
|         |                                                                                                                | 400       | FROZEN      |                    |              |                   |
| ų       | , and the second se | 420       | BAKERY      |                    |              |                   |
|         | <i>i</i>                                                                                                       | 500       | DAIRY       |                    |              |                   |
|         | /                                                                                                              | 700       | GMD         |                    |              |                   |
|         |                                                                                                                |           | CROSS DOCK  |                    |              | ·                 |
|         |                                                                                                                |           |             |                    |              |                   |
| 1       |                                                                                                                |           |             |                    |              |                   |
|         |                                                                                                                |           |             |                    |              |                   |
|         |                                                                                                                |           |             |                    |              |                   |
|         | i                                                                                                              |           | TOTAL       |                    |              | $\langle \rangle$ |
| SPECI   | AL INSTRUCTIO                                                                                                  | NS/DRIV   | VERS COMMEN | NTS:               |              |                   |
| -+      | * * *                                                                                                          |           |             |                    |              |                   |
| **      |                                                                                                                |           |             |                    |              |                   |
| WRIT    | TEN BY                                                                                                         |           | $\Lambda$   |                    | DE           | QUIRED            |
| LIFE    | #                                                                                                              |           | 4 \         |                    | niel         | NINED             |
| IF PIEC | CLAIMS MUST BE R<br>PROCEDURES<br>CE COUNT IS OVER OF<br>OF THE PUBLISHED C                                    | SHORT (   |             |                    |              |                   |

|                                         |                      |                    |                | ·  |               |             |                     | ]               |
|-----------------------------------------|----------------------|--------------------|----------------|----|---------------|-------------|---------------------|-----------------|
| MODULES                                 |                      | FLEMING<br>SHIPPED | STOF<br>RECEIV |    | STOP<br>RETUR |             | FLEMING<br>RECEIVED |                 |
| LARGE PALLETS                           | A                    |                    | 4              | 1  |               |             | 1                   |                 |
| CHEP PALLETS                            | В                    |                    |                |    |               | <b> -</b> 4 |                     |                 |
| FREEZER BOX                             | С                    |                    |                |    |               |             |                     |                 |
| CARDBOARD BINS                          | 1                    |                    |                |    |               |             |                     |                 |
| GMD TOTES                               | к                    |                    |                |    |               |             |                     |                 |
| TOTAL MODULES                           |                      |                    |                | 1  |               |             |                     | COP<br>COP      |
| OTHER                                   |                      | FLEMING<br>SHIPPED | STOR<br>RECEIV |    | STOR          | E<br>IED    | FLEMING<br>RECEIVED | ACCOUNTING COPY |
| CARDBOARD BALES                         |                      |                    |                |    |               |             | 1                   |                 |
| TOTALS                                  |                      |                    |                |    |               |             |                     |                 |
| QUANTITIES VERIFIE<br>FRESH MEAT, CIGAR | D BY DRI<br>ETTES, C | VER<br>ONTAINERS   |                |    | 1             | 1.          |                     | ]               |
| RUN #                                   | 14                   | LOADED BY          |                |    | 1             |             |                     |                 |
| STOP #                                  | )                    | RECEIVED B         | SY             | n  | 1111          | 27          |                     |                 |
| TOTAL<br>WEIGHT                         |                      | DELIVERED          | BY             | ĂS | the second    | ,<br>X      | ţ.                  |                 |
| OVERFLOW<br>DELIVERY                    |                      | DRIVERS LIF        | E #            | j  | ( /*          | 4           | 21                  |                 |
| TRAILER # 26                            | K                    | TRACTOR M          | ILEAGE         | *  |               |             |                     |                 |
| SEAL #                                  | 167                  | TRUCKING C         | ;0.            |    |               |             |                     |                 |

; DELIVERY RECEIPT 157399 AFFILIATE NUMBER CARRIER NUMBER 1 1 STATE ĆITY

**\***\*

|            |          |                       |             | NVOICE  | -          |
|------------|----------|-----------------------|-------------|---------|------------|
|            |          | 30X 70                |             | 144136  |            |
|            |          | ESON,AZ 85353-0070    |             | 31- 心   | /          |
| CUSTOM     | ,        | FOD / 12 #/           | PICKUP TIME | -85     | <u>`</u> { |
| k<br>1     |          | Run. d- 1896          |             | En 2688 | >          |
| <b>ΑΤΥ</b> | UNIT     | DESCRIPTION           | - 10        |         |            |
|            |          | FILEZEI BOX.          | ·           |         |            |
|            |          |                       |             |         |            |
|            |          | RETURNS               |             |         |            |
| <u>.</u>   |          | TICKET NUMBER         |             |         |            |
|            |          | PALLETS               | ****        |         |            |
| * <b> </b> | )        | WIRE BINS FILEZEI BOX |             |         |            |
|            | <u>_</u> | CARDBOARD FINS        |             |         |            |
|            |          | TOTES                 |             |         |            |
|            | VED BY   |                       |             | TOTAL   | I          |