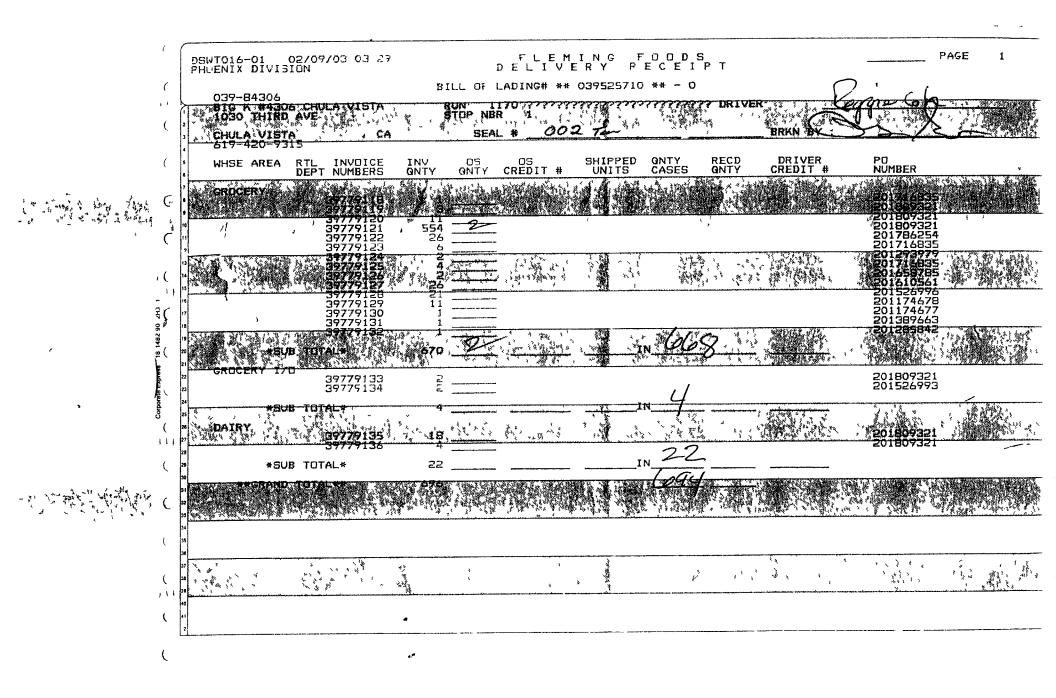

### PHOENIX DIVISION

| QTY     | INVOICE                                                                                                        | DEPT<br># | DEPARTMENT  | COMPUTER<br>PIECES | RED<br>LINES | DEL<br>Pieces     |
|---------|----------------------------------------------------------------------------------------------------------------|-----------|-------------|--------------------|--------------|-------------------|
|         |                                                                                                                | 100       | GROCERY     | 5                  |              |                   |
|         |                                                                                                                | 200       | PRODUCE     |                    |              |                   |
| 50      | 1475                                                                                                           | 300       | MEAT        | st                 |              | $\vec{\nabla}$    |
|         |                                                                                                                | 320       | SEAFOOD     |                    |              |                   |
|         |                                                                                                                | 340       | DELI        |                    |              |                   |
|         |                                                                                                                | 400       | FROZEN      |                    |              |                   |
| ų       | , and the second se | 420       | BAKERY      |                    |              |                   |
|         | <i>i</i>                                                                                                       | 500       | DAIRY       |                    |              |                   |
|         | /                                                                                                              | 700       | GMD         |                    |              |                   |
|         |                                                                                                                |           | CROSS DOCK  |                    |              | ·                 |
|         |                                                                                                                |           |             |                    |              |                   |
| 1       |                                                                                                                |           |             |                    |              |                   |
|         |                                                                                                                |           |             |                    |              |                   |
|         |                                                                                                                |           |             |                    |              |                   |
|         | i                                                                                                              |           | TOTAL       |                    |              | $\langle \rangle$ |
| SPECI   | AL INSTRUCTIO                                                                                                  | NS/DRIV   | VERS COMMEN | NTS:               |              |                   |
| -+      | * * *                                                                                                          |           |             |                    |              |                   |
| **      |                                                                                                                |           |             |                    |              |                   |
| WRIT    | TEN BY                                                                                                         |           | $\Lambda$   |                    | DE           | QUIRED            |
| LIFE    | #                                                                                                              |           | 4 \         |                    | niel         | NINED             |
| IF PIEC | CLAIMS MUST BE R<br>PROCEDURES<br>CE COUNT IS OVER OF<br>OF THE PUBLISHED C                                    | SHORT (   |             |                    |              |                   |

|                                         |                      |                    |                | ·  |               |             |                     | ]               |
|-----------------------------------------|----------------------|--------------------|----------------|----|---------------|-------------|---------------------|-----------------|
| MODULES                                 |                      | FLEMING<br>SHIPPED | STOF<br>RECEIV |    | STOP<br>RETUR |             | FLEMING<br>RECEIVED |                 |
| LARGE PALLETS                           | A                    |                    | 4              | 1  |               |             | 1                   |                 |
| CHEP PALLETS                            | В                    |                    |                |    |               | <b> -</b> 4 |                     |                 |
| FREEZER BOX                             | С                    |                    |                |    |               |             |                     |                 |
| CARDBOARD BINS                          | 1                    |                    |                |    |               |             |                     |                 |
| GMD TOTES                               | к                    |                    |                |    |               |             |                     |                 |
| TOTAL MODULES                           |                      |                    |                | 1  |               |             |                     | COP<br>COP      |
| OTHER                                   |                      | FLEMING<br>SHIPPED | STOR<br>RECEIV |    | STOR          | E<br>IED    | FLEMING<br>RECEIVED | ACCOUNTING COPY |
| CARDBOARD BALES                         |                      |                    |                |    |               |             | 1                   |                 |
| TOTALS                                  |                      |                    |                |    |               |             |                     |                 |
| QUANTITIES VERIFIE<br>FRESH MEAT, CIGAR | D BY DRI<br>ETTES, C | VER<br>ONTAINERS   |                |    | 1             | 1.          |                     | ]               |
| RUN #                                   | 14                   | LOADED BY          |                |    | 1             |             |                     |                 |
| STOP #                                  | )                    | RECEIVED B         | SY             | n  | 1111          | 27          |                     |                 |
| TOTAL<br>WEIGHT                         |                      | DELIVERED          | BY             | ĂS | the second    | ,<br>X      | ţ.                  |                 |
| OVERFLOW<br>DELIVERY                    |                      | DRIVERS LIF        | E #            | j  | ( /*          | 4           | 21                  |                 |
| TRAILER # 26                            | K                    | TRACTOR M          | ILEAGE         | *  |               |             |                     |                 |
| SEAL #                                  | 167                  | TRUCKING C         | ;0.            |    |               |             |                     |                 |

; DELIVERY RECEIPT 157399 AFFILIATE NUMBER CARRIER NUMBER 1 1 STATE ĆITY

**\***\*

|            |          |                       |             | NVOICE  | -          |
|------------|----------|-----------------------|-------------|---------|------------|
|            |          | 30X 70                |             | 144136  |            |
|            |          | ESON,AZ 85353-0070    |             | 31- 心   | /          |
| CUSTOM     | ,        | FOD / 12 #/           | PICKUP TIME | -85     | <u>`</u> { |
| k<br>1     |          | Run. d- 1896          |             | En 2688 | >          |
| <b>ΑΤΥ</b> | UNIT     | DESCRIPTION           | - 10        |         |            |
|            |          | FILEZEI BOX.          | ·           |         |            |
|            |          |                       |             |         |            |
|            |          | RETURNS               |             |         |            |
| <u>.</u>   |          | TICKET NUMBER         |             |         |            |
|            |          | PALLETS               | ****        |         |            |
| * <b> </b> | )        | WIRE BINS FILEZEI BOX |             |         |            |
|            | <u>_</u> | CARDBOARD FINS        |             |         |            |
|            |          | TOTES                 |             |         |            |
|            | VED BY   |                       |             | TOTAL   | I          |