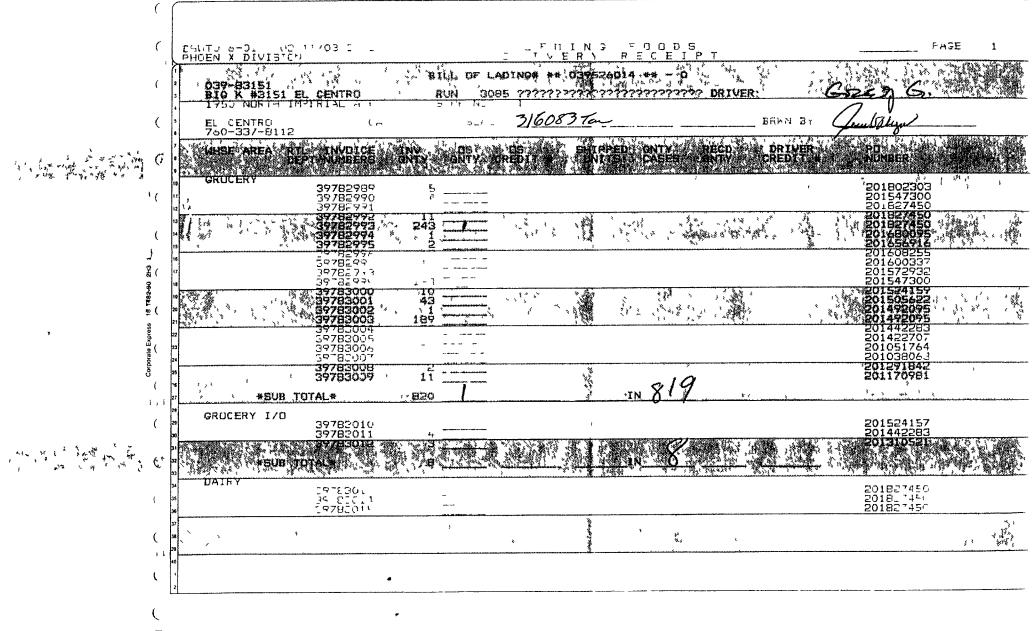

### PHOENIX DIVISION

| QTY     | INVOICE                                                                                                        | DEPT<br># | DEPARTMENT  | COMPUTER<br>PIECES | RED<br>LINES | DEL<br>Pieces     |
|---------|----------------------------------------------------------------------------------------------------------------|-----------|-------------|--------------------|--------------|-------------------|
|         |                                                                                                                | 100       | GROCERY     | 5                  |              |                   |
|         |                                                                                                                | 200       | PRODUCE     |                    |              |                   |
| 50      | 1475                                                                                                           | 300       | MEAT        | st                 |              | $\vec{\nabla}$    |
|         |                                                                                                                | 320       | SEAFOOD     |                    |              |                   |
|         |                                                                                                                | 340       | DELI        |                    |              |                   |
|         |                                                                                                                | 400       | FROZEN      |                    |              |                   |
| ų       | , and the second se | 420       | BAKERY      |                    |              |                   |
|         | <i>i</i>                                                                                                       | 500       | DAIRY       |                    |              |                   |
|         | /                                                                                                              | 700       | GMD         |                    |              |                   |
|         |                                                                                                                |           | CROSS DOCK  |                    |              | ·                 |
|         |                                                                                                                |           |             |                    |              |                   |
| 1       |                                                                                                                |           |             |                    |              |                   |
|         |                                                                                                                |           |             |                    |              |                   |
|         |                                                                                                                |           |             |                    |              |                   |
|         | i                                                                                                              |           | TOTAL       |                    |              | $\langle \rangle$ |
| SPECI   | AL INSTRUCTIO                                                                                                  | NS/DRIV   | VERS COMMEN | NTS:               |              |                   |
| -+      | * * *                                                                                                          |           |             |                    |              |                   |
| **      |                                                                                                                |           |             |                    |              |                   |
| WRIT    | TEN BY                                                                                                         |           | $\Lambda$   |                    | DE           | QUIRED            |
| LIFE    | #                                                                                                              |           | 4 \         |                    | niel         | NINED             |
| IF PIEC | CLAIMS MUST BE R<br>PROCEDURES<br>CE COUNT IS OVER OF<br>OF THE PUBLISHED C                                    | SHORT (   |             |                    |              |                   |

|                                         |                      |                    |                | ·  |               |             |                     | ]               |
|-----------------------------------------|----------------------|--------------------|----------------|----|---------------|-------------|---------------------|-----------------|
| MODULES                                 |                      | FLEMING<br>SHIPPED | STOF<br>RECEIV |    | STOP<br>RETUR |             | FLEMING<br>RECEIVED |                 |
| LARGE PALLETS                           | A                    |                    | 4              | 1  |               |             | 1                   |                 |
| CHEP PALLETS                            | В                    |                    |                |    |               | <b> -</b> 4 |                     |                 |
| FREEZER BOX                             | С                    |                    |                |    |               |             |                     |                 |
| CARDBOARD BINS                          | 1                    |                    |                |    |               |             |                     |                 |
| GMD TOTES                               | к                    |                    |                |    |               |             |                     |                 |
| TOTAL MODULES                           |                      |                    |                | 1  |               |             |                     | COP<br>COP      |
| OTHER                                   |                      | FLEMING<br>SHIPPED | STOR<br>RECEIV |    | STOR          | E<br>IED    | FLEMING<br>RECEIVED | ACCOUNTING COPY |
| CARDBOARD BALES                         |                      |                    |                |    |               |             | 1                   |                 |
| TOTALS                                  |                      |                    |                |    |               |             |                     |                 |
| QUANTITIES VERIFIE<br>FRESH MEAT, CIGAR | D BY DRI<br>ETTES, C | VER<br>ONTAINERS   |                |    | 1             | 1.          |                     | ]               |
| RUN #                                   | 14                   | LOADED BY          |                |    | 1             |             |                     |                 |
| STOP #                                  | )                    | RECEIVED B         | SY             | n  | 1111          | 27          |                     |                 |
| TOTAL<br>WEIGHT                         |                      | DELIVERED          | BY             | ĂS | the second    | ,<br>X      | ţ.                  |                 |
| OVERFLOW<br>DELIVERY                    |                      | DRIVERS LIF        | E #            | j  | ( /*          | 4           | 21                  |                 |
| TRAILER # 26                            | K                    | TRACTOR M          | ILEAGE         | *  |               |             |                     |                 |
| SEAL #                                  | 167                  | TRUCKING C         | ;0.            |    |               |             |                     |                 |