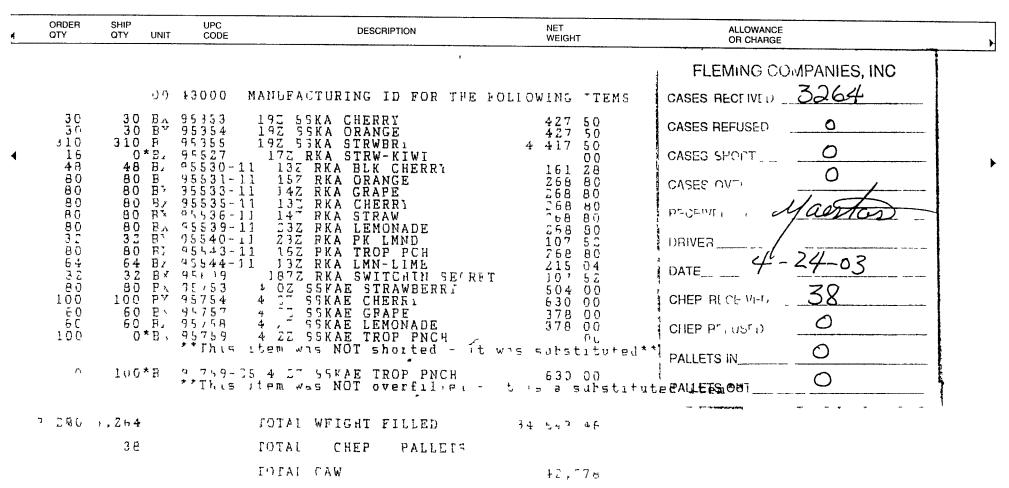

INVOICE 30728A

5/23/02

Bill to. FLEMING INTL ATT BILL NICKS 624 SOUTH 25TH AVENUE PHOENIX AZ 85009

τ,

TOLLESON AZ 85353-0070

PHONE (623) 936-4413

FAX (623) 936-5523

Snip to. FLEMING INIL ATT BILL NICKS 624 SOUTH 25TH AVENUE PHDENIX AZ 85009

Purchase Groer ID 157399 Buantity Itea Number 1 FLAT

PO BOX 70

Customer ID FLEMING INTL Description

\_\_\_\_\_

Unit D-ice \$49 00800 Ext Price \$40 96

This was originally fulled to Tallo in srior. Made Drugfrom this INDER

| Subtoral       | \$40 80        |
|----------------|----------------|
| Misc           | 50.00          |
| Tax            | 60 QQ          |
| Freight        | 69 CS          |
| Trade Discount | <b>60 00</b>   |
| Total          | 5'A <b>8</b> 9 |
| *              |                |