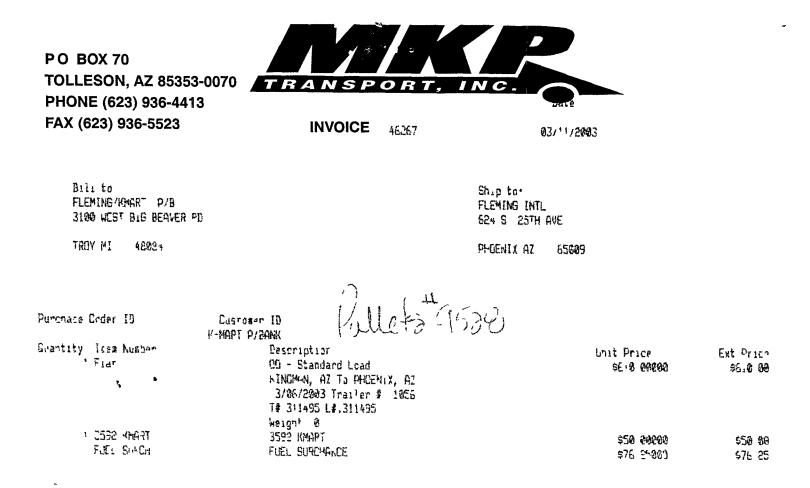

|                                    |              |        |        |
|        | •      | S JADER JER                        | y            |        |        |
|        |        | RETURNS PULC OT                    |              |        |        |
|        |        |                                    |              |        |        |
|        |        | PALLETS                            |              |        |        |
|        | -      | WIRE BINS                          |              |        |        |
|        |        | CARDBOARD BINS                     |              |        |        |
|        |        | TOTES                              |              |        |        |
| RECEI  | VED BY | Ļ                                  |              | TOTAL  |        |



----

------

-----

-----

|                                       | Hise .         | <u>\$2</u> 82 |
|---------------------------------------|----------------|---------------|
|                                       | Tax            | 50 00         |
| TERMS NET 7 DAYS                      | Freight        | \$0 88        |
| 1 $1/_2$ % interest per month applied | Trade Biscount | <b>50 0</b> 3 |
| to all balances over 30 days old.     | Total          | \$736 25      |
| up to 18% annually                    |                |               |

Subtoral

\$736 25

| MKP TRANSPORT,    | INC |
|-------------------|-----|
| LOAD CONFIRMAT    | ION |
| Phone 602-278-313 | 3   |
| Fax 623-936-3037  |     |

ef.

| DATE OF PICK LP.         | B16103                           | TIME: