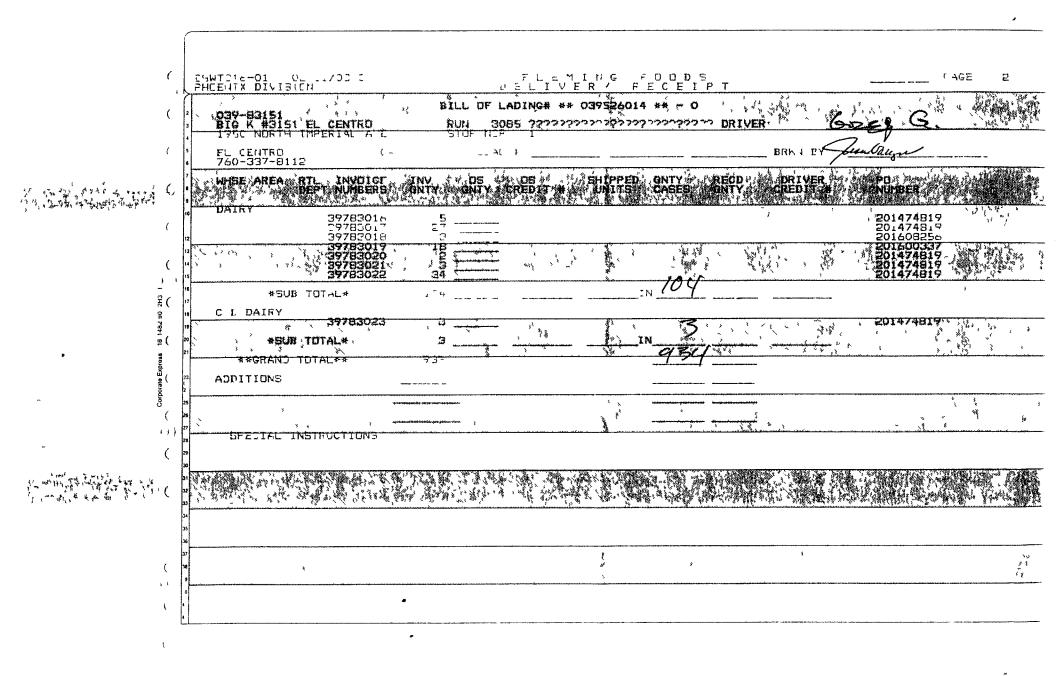

|                                         |                      |                    |                | ·  |               |             |                     | ]               |
|-----------------------------------------|----------------------|--------------------|----------------|----|---------------|-------------|---------------------|-----------------|
| MODULES                                 |                      | FLEMING<br>SHIPPED | STOF<br>RECEIV |    | STOP<br>RETUR |             | FLEMING<br>RECEIVED |                 |
| LARGE PALLETS                           | A                    |                    | 4              | 1  |               |             | 1                   |                 |
| CHEP PALLETS                            | В                    |                    |                |    |               | <b> -</b> 4 |                     |                 |
| FREEZER BOX                             | С                    |                    |                |    |               |             |                     |                 |
| CARDBOARD BINS                          | 1                    |                    |                |    |               |             |                     |                 |
| GMD TOTES                               | к                    |                    |                |    |               |             |                     |                 |
| TOTAL MODULES                           |                      |                    |                | 1  |               |             |                     | COP<br>COP      |
| OTHER                                   |                      | FLEMING<br>SHIPPED | STOR<br>RECEIV |    | STOR          | E<br>IED    | FLEMING<br>RECEIVED | ACCOUNTING COPY |
| CARDBOARD BALES                         |                      |                    |                |    |               |             | 1                   |                 |
| TOTALS                                  |                      |                    |                |    |               |             |                     |                 |
| QUANTITIES VERIFIE<br>FRESH MEAT, CIGAR | D BY DRI<br>ETTES, C | VER<br>ONTAINERS   |                |    | 1             | 1.          |                     | ]               |
| RUN #                                   | 14                   | LOADED BY          |                |    | 1             |             |                     |                 |
| STOP #                                  | )                    | RECEIVED B         | SY             | n  | 1111          | 27          |                     |                 |
| TOTAL<br>WEIGHT                         |                      | DELIVERED          | BY             | ĂS | the second    | ,<br>X      | ţ.                  |                 |
| OVERFLOW<br>DELIVERY                    |                      | DRIVERS LIF        | E #            | j  | ( /*          | 4           | 21                  |                 |
| TRAILER # 26                            | K                    | TRACTOR M          | ILEAGE         | *  |               |             |                     |                 |
| SEAL #                                  | 167                  | TRUCKING C         | ;0.            |    |               |             |                     |                 |