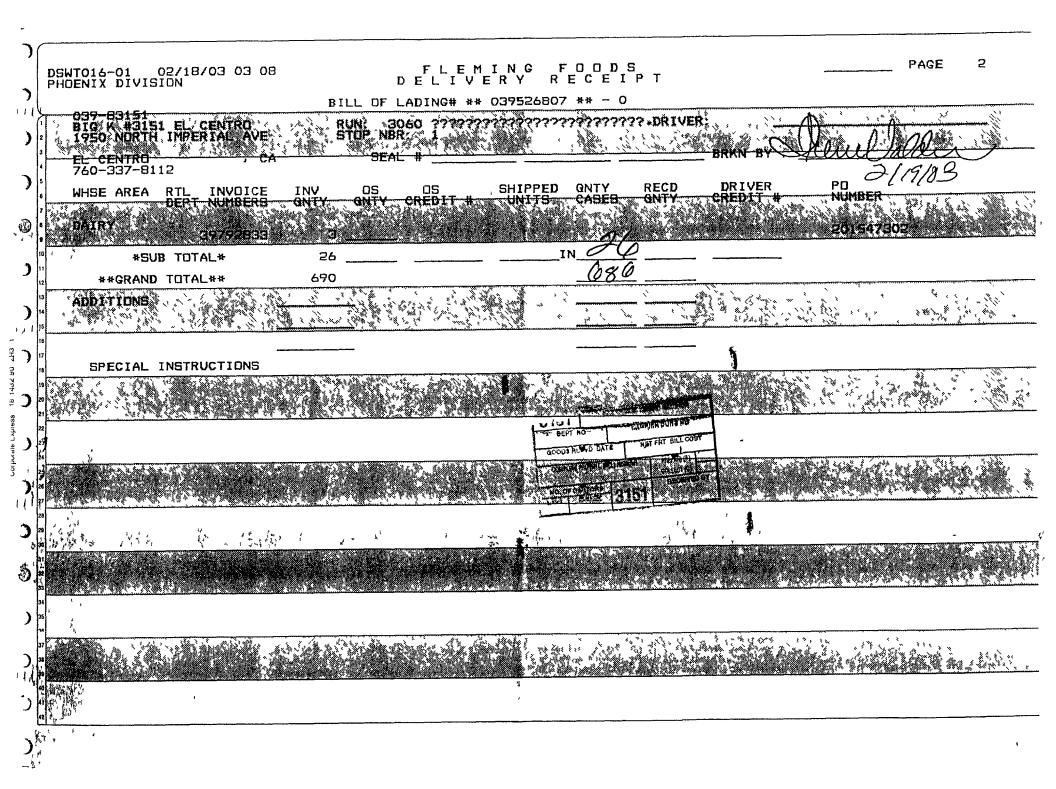

|                                         |                      |                    |                | ·  |               |             |                     | ]               |
|-----------------------------------------|----------------------|--------------------|----------------|----|---------------|-------------|---------------------|-----------------|
| MODULES                                 |                      | FLEMING<br>SHIPPED | STOF<br>RECEIV |    | STOP<br>RETUR |             | FLEMING<br>RECEIVED |                 |
| LARGE PALLETS                           | A                    |                    | 4              | 1  |               |             | 1                   |                 |
| CHEP PALLETS                            | В                    |                    |                |    |               | <b> -</b> 4 |                     |                 |
| FREEZER BOX                             | С                    |                    |                |    |               |             |                     |                 |
| CARDBOARD BINS                          | 1                    |                    |                |    |               |             |                     |                 |
| GMD TOTES                               | к                    |                    |                |    |               |             |                     |                 |
| TOTAL MODULES                           |                      |                    |                | 1  |               |             |                     | COP<br>COP      |
| OTHER                                   |                      | FLEMING<br>SHIPPED | STOR<br>RECEIV |    | STOR          | E<br>IED    | FLEMING<br>RECEIVED | ACCOUNTING COPY |
| CARDBOARD BALES                         |                      |                    |                |    |               |             | 1                   |                 |
| TOTALS                                  |                      |                    |                |    |               |             |                     |                 |
| QUANTITIES VERIFIE<br>FRESH MEAT, CIGAR | D BY DRI<br>ETTES, C | VER<br>ONTAINERS   |                |    | 1             | 1.          |                     | ]               |
| RUN #                                   | 14                   | LOADED BY          |                |    | 1             |             |                     |                 |
| STOP #                                  | )                    | RECEIVED B         | SY             | n  | 1111          | 27          |                     |                 |
| TOTAL<br>WEIGHT                         |                      | DELIVERED          | BY             | ĂS | the second    | ,<br>X      | ţ.                  |                 |
| OVERFLOW<br>DELIVERY                    |                      | DRIVERS LIF        | E #            | j  | ( /*          | 4           | 21                  |                 |
| TRAILER # 26                            | K                    | TRACTOR M          | ILEAGE         | *  |               |             |                     |                 |
| SEAL #                                  | 167                  | TRUCKING C         | ;0.            |    |               |             |                     |                 |