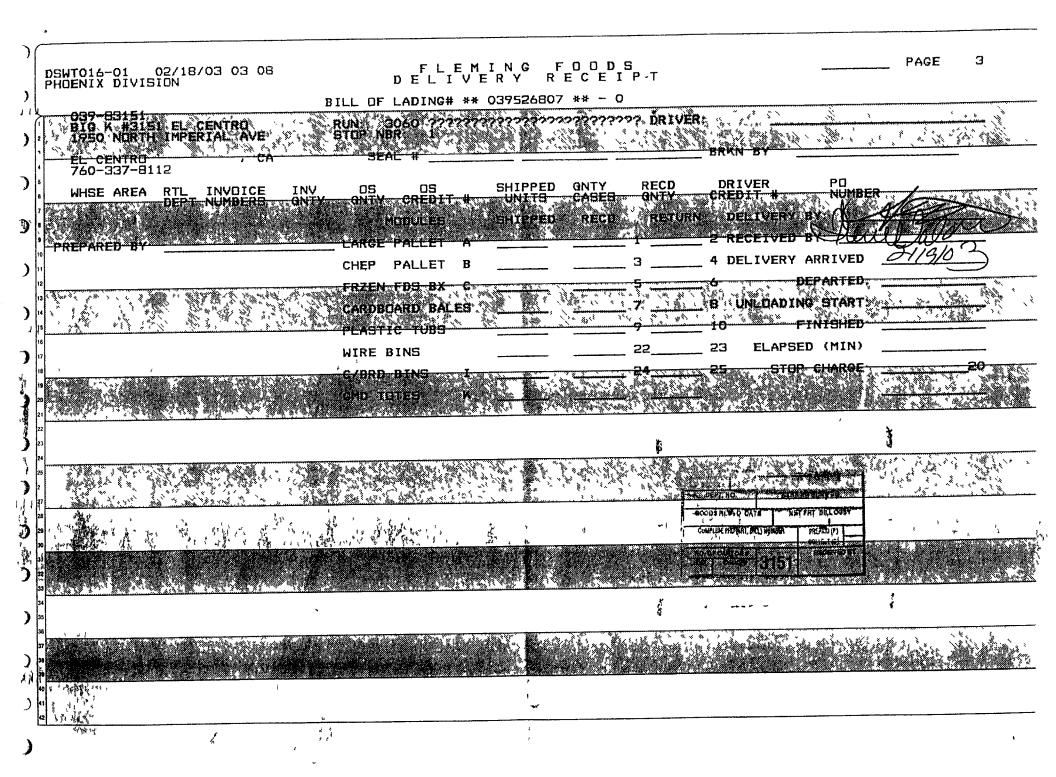

### PHOENIX DIVISION

| QTY     | INVOICE                                                                                                        | DEPT<br># | DEPARTMENT  | COMPUTER<br>PIECES | RED<br>LINES | DEL<br>Pieces     |
|---------|----------------------------------------------------------------------------------------------------------------|-----------|-------------|--------------------|--------------|-------------------|
|         |                                                                                                                | 100       | GROCERY     | 5                  |              |                   |
|         |                                                                                                                | 200       | PRODUCE     |                    |              |                   |
| 50      | 1475                                                                                                           | 300       | MEAT        | st                 |              | $\vec{\nabla}$    |
|         |                                                                                                                | 320       | SEAFOOD     |                    |              |                   |
|         |                                                                                                                | 340       | DELI        |                    |              |                   |
|         |                                                                                                                | 400       | FROZEN      |                    |              |                   |
| ų       | , and the second se | 420       | BAKERY      |                    |              |                   |
|         | <i>i</i>                                                                                                       | 500       | DAIRY       |                    |              |                   |
|         | /                                                                                                              | 700       | GMD         |                    |              |                   |
|         |                                                                                                                |           | CROSS DOCK  |                    |              | ·                 |
|         |                                                                                                                |           |             |                    |              |                   |
| 1       |                                                                                                                |           |             |                    |              |                   |
|         |                                                                                                                |           |             |                    |              |                   |
|         |                                                                                                                |           |             |                    |              |                   |
|         | i                                                                                                              |           | TOTAL       |                    |              | $\langle \rangle$ |
| SPECI   | AL INSTRUCTIO                                                                                                  | NS/DRIV   | VERS COMMEN | NTS:               |              |                   |
| -+      | * * *                                                                                                          |           |             |                    |              |                   |
| **      |                                                                                                                |           |             |                    |              |                   |
| WRIT    | TEN BY                                                                                                         |           | $\Lambda$   |                    | DE           | QUIRED            |
| LIFE    | #                                                                                                              |           | 4 \         |                    | niel         | NINED             |
| IF PIEC | CLAIMS MUST BE R<br>PROCEDURES<br>CE COUNT IS OVER OF<br>OF THE PUBLISHED C                                    | SHORT (   |             |                    |              |                   |

|                                         |                      |                    |                | ·  |               |             |                     | ]               |
|-----------------------------------------|----------------------|--------------------|----------------|----|---------------|-------------|---------------------|-----------------|
| MODULES                                 |                      | FLEMING<br>SHIPPED | STOF<br>RECEIV |    | STOP<br>RETUR |             | FLEMING<br>RECEIVED |                 |
| LARGE PALLETS                           | A                    |                    | 4              | 1  |               |             | 1                   |                 |
| CHEP PALLETS                            | В                    |                    |                |    |               | <b> -</b> 4 |                     |                 |
| FREEZER BOX                             | С                    |                    |                |    |               |             |                     |                 |
| CARDBOARD BINS                          | 1                    |                    |                |    |               |             |                     |                 |
| GMD TOTES                               | к                    |                    |                |    |               |             |                     |                 |
| TOTAL MODULES                           |                      |                    |                | 1  |               |             |                     | COP<br>COP      |
| OTHER                                   |                      | FLEMING<br>SHIPPED | STOR<br>RECEIV |    | STOR          | E<br>IED    | FLEMING<br>RECEIVED | ACCOUNTING COPY |
| CARDBOARD BALES                         |                      |                    |                |    |               |             | 1                   |                 |
| TOTALS                                  |                      |                    |                |    |               |             |                     |                 |
| QUANTITIES VERIFIE<br>FRESH MEAT, CIGAR | D BY DRI<br>ETTES, C | VER<br>ONTAINERS   |                |    | 1             | 1.          |                     | ]               |
| RUN #                                   | 14                   | LOADED BY          |                |    | 1             |             |                     |                 |
| STOP #                                  | )                    | RECEIVED B         | SY             | n  | 1111          | 27          |                     |                 |
| TOTAL<br>WEIGHT                         |                      | DELIVERED          | BY             | ĂS | the second    | ,<br>X      | ţ.                  |                 |
| OVERFLOW<br>DELIVERY                    |                      | DRIVERS LIF        | E #            | j  | ( /*          | 4           | 21                  |                 |
| TRAILER # 26                            | K                    | TRACTOR M          | ILEAGE         | *  |               |             |                     |                 |
| SEAL #                                  | 167                  | TRUCKING C         | ;0.            |    |               |             |                     |                 |