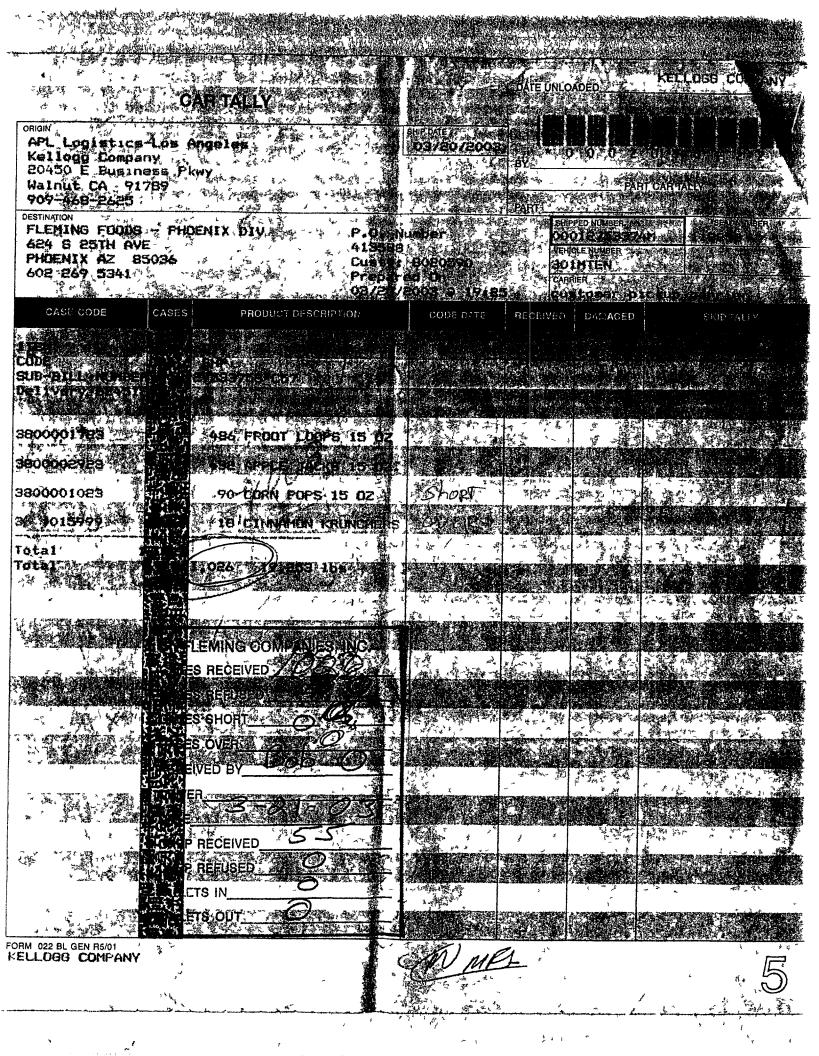

G INTL |             |          |
| Quar' by Iregulabe* | Desc(191 + 6 | Lnit Frice  | Ey Cr ce |
| 1 E 57              |              | ac52 0201 0 | 5650 IO  |

|                                                            | Subtotal      | =510 00 |
|------------------------------------------------------------|---------------|---------|
| TERMS NET 7 DAYS                                           | M150          | 50 20   |
| 1 <sup>1</sup> / <sub>2</sub> % Interest per month applied | Tax           | \$9 JF  |
| to all balances over 30 days old,                          | Ewardt f      | \$J 146 |
| up to 18% annually                                         | Trade D. com: | \$9 20  |
| up to 10% annually                                         | Tetal         | 0750 QV |

-----

----



|                                                                                                                |                                                                                                                                                                                                                                                                                                                                                                                                                                                                                                                                                                                                                                                                                                     |