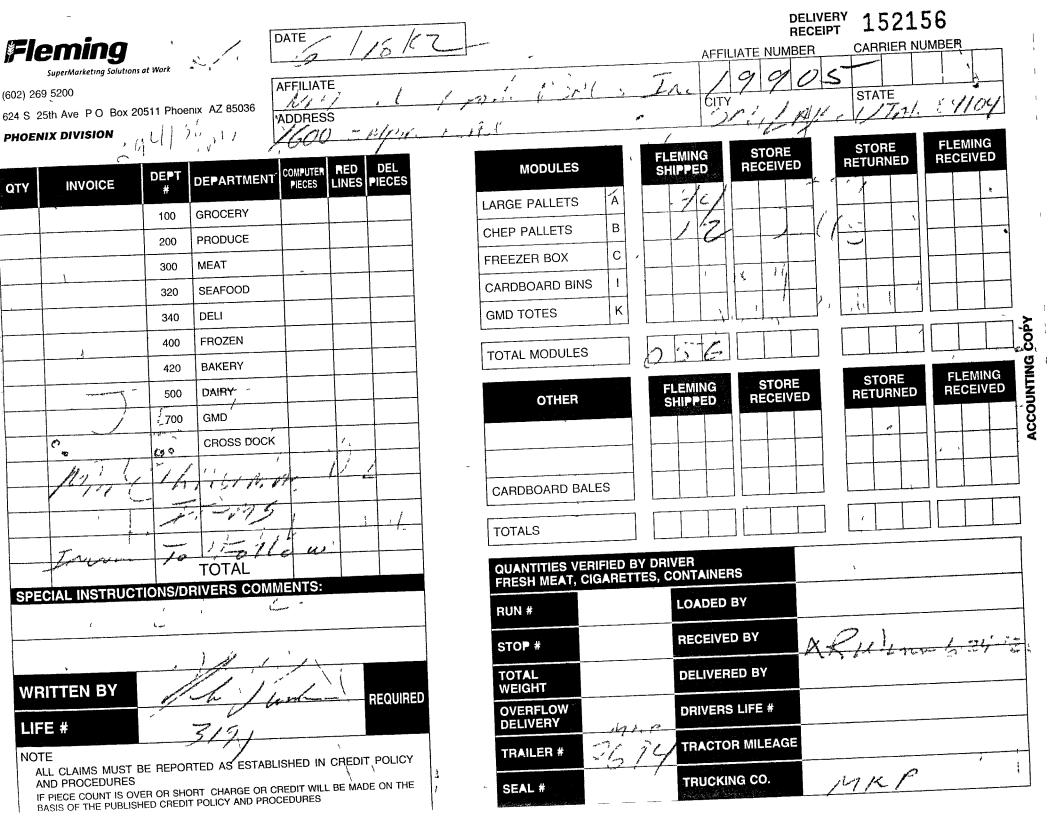

Fleming

SuperMarketing Solutions at Work ¢

(602) 269 5200

624 S 25th Ave P O Box 20511 Phoenix AZ 85036

1

\*

DATE

AFFILIATE

ADDRÉSS

31/0,

### PHOENIX DIVISION

| QTY     | INVOICE                                                                                                        | DEPT<br># | DEPARTMENT  | COMPUTER<br>PIECES | RED<br>LINES | DEL<br>Pieces     |
|---------|----------------------------------------------------------------------------------------------------------------|-----------|-------------|--------------------|--------------|-------------------|
|         |                                                                                                                | 100       | GROCERY     | 5                  |              |                   |
|         |                                                                                                                | 200       | PRODUCE     |                    |              |                   |
| 50      | 1475                                                                                                           | 300       | MEAT        | st                 |              | $\vec{\nabla}$    |
|         |                                                                                                                | 320       | SEAFOOD     |                    |              |                   |
|         |                                                                                                                | 340       | DELI        |                    |              |                   |
|         |                                                                                                                | 400       | FROZEN      |                    |              |                   |
| ų       | , and the second se | 420       | BAKERY      |                    |              |                   |
|         | <i>i</i>                                                                                                       | 500       | DAIRY       |                    |              |                   |
|         | /                                                                                                              | 700       | GMD         |                    |              |                   |
|         |                                                                                                                |           | CROSS DOCK  |                    |              | ·                 |
|         |                                                                                                                |           |             |                    |              |                   |
| 1       |                                                                                                                |           |             |                    |              |                   |
|         |                                                                                                                |           |             |                    |              |                   |
|         |                                                                                                                |           |             |                    |              |                   |
|         | i                                                                                                              |           | TOTAL       |                    |              | $\langle \rangle$ |
| SPECI   | AL INSTRUCTIO                                                                                                  | NS/DRIV   | VERS COMMEN | NTS:               |              |                   |
| -+      | * * *                                                                                                          |           |             |                    |              |                   |
| **      |                                                                                                                |           |             |                    |              |                   |
| WRIT    | TEN BY                                                                                                         |           | $\Lambda$   |                    | DE           | QUIRED            |
| LIFE    | #                                                                                                              |           | 4 \         |                    | niel         | NINED             |
| IF PIEC | CLAIMS MUST BE R<br>PROCEDURES<br>CE COUNT IS OVER OF<br>OF THE PUBLISHED C                                    | SHORT (   |             |                    |              |                   |

|                                         |                      |                    |                | ·  |               |             |                     | ]               |
|-----------------------------------------|----------------------|--------------------|----------------|----|---------------|-------------|---------------------|-----------------|
| MODULES                                 |                      | FLEMING<br>SHIPPED | STOF<br>RECEIV |    | STOP<br>RETUR |             | FLEMING<br>RECEIVED |                 |
| LARGE PALLETS                           | A                    |                    | 4              | 1  |               |             | 1                   |                 |
| CHEP PALLETS                            | В                    |                    |                |    |               | <b> -</b> 4 |                     |                 |
| FREEZER BOX                             | С                    |                    |                |    |               |             |                     |                 |
| CARDBOARD BINS                          | 1                    |                    |                |    |               |             |                     |                 |
| GMD TOTES                               | к                    |                    |                |    |               |             |                     |                 |
| TOTAL MODULES                           |                      |                    |                | 1  |               |             |                     | COP<br>COP      |
| OTHER                                   |                      | FLEMING<br>SHIPPED | STOR<br>RECEIV |    | STOR          | E<br>IED    | FLEMING<br>RECEIVED | ACCOUNTING COPY |
| CARDBOARD BALES                         |                      |                    |                |    |               |             | 1                   |                 |
| TOTALS                                  |                      |                    |                |    |               |             |                     |                 |
| QUANTITIES VERIFIE<br>FRESH MEAT, CIGAR | D BY DRI<br>ETTES, C | VER<br>ONTAINERS   |                |    | 1             | 1.          |                     | ]               |
| RUN #                                   | 14                   | LOADED BY          |                |    | 1             |             |                     |                 |
| STOP #                                  | )                    | RECEIVED B         | SY             | n  | 1111          | 27          |                     |                 |
| TOTAL<br>WEIGHT                         |                      | DELIVERED          | BY             | ĂS | the second    | ,<br>X      | ţ.                  |                 |
| OVERFLOW<br>DELIVERY                    |                      | DRIVERS LIF        | E #            | j  | ( /*          | 4           | 21                  |                 |
| TRAILER # 26                            | K                    | TRACTOR M          | ILEAGE         | *  |               |             |                     |                 |
| SEAL #                                  | 167                  | TRUCKING C         | ;0.            |    |               |             |                     |                 |

; DELIVERY RECEIPT 157399 AFFILIATE NUMBER CARRIER NUMBER 1 1 STATE ĆITY

**\***\*

|            |          |                       |             | NVOICE  | -          |
|------------|----------|-----------------------|-------------|---------|------------|
|            |          | 30X 70                |             | 144136  |            |
|            |          | ESON,AZ 85353-0070    |             | 31- 心   | /          |
| CUSTOM     | ,        | FOD / 12 #/           | PICKUP TIME | -85     | <u>`</u> { |
| k<br>1     |          | Run. d- 1896          |             | En 2688 | >          |
| <b>ΑΤΥ</b> | UNIT     | DESCRIPTION           | - 10        |         |            |
|            |          | FILEZEI BOX.          | ·           |         |            |
|            |          |                       |             |         |            |
|            |          | RETURNS               |             |         |            |
| <u>.</u>   |          | TICKET NUMBER         |             |         |            |
|            |          | PALLETS               | ****        |         |            |
| * <b> </b> | )        | WIRE BINS FILEZEI BOX |             |         |            |
|            | <u>_</u> | CARDBOARD FINS        |             |         |            |
|            |          | TOTES                 |             |         |            |
|            | VED BY   |                       |             | TOTAL   | I          |