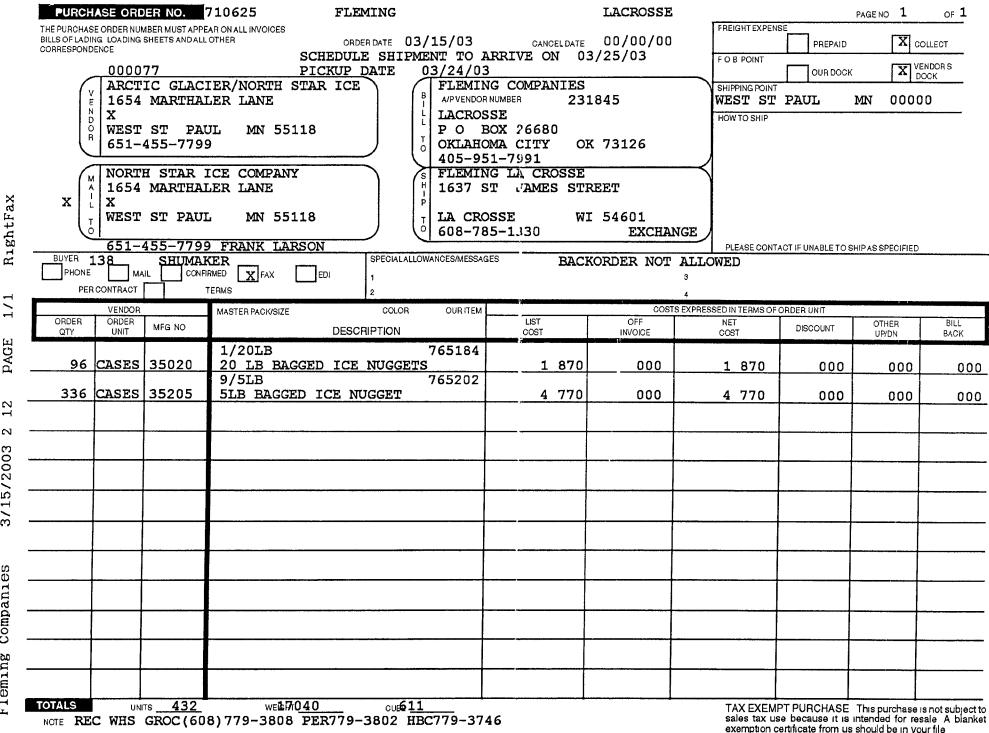

|
| LOADER S SIGNATUR |                   | 1     |                                       | 2 4         |
| LOADER'S SUMATORE |                   |       | · · · · · · · · · · · · · · · · · · · | 6           |
| all Mason         |                   |       | ,                                     | 8           |
| ORVER'S SIGNATURE | DRWER'S SIGNATURE |       | )                                     | 10          |
| w                 | 6                 | 11    |                                       | 12          |
| 0                 | <u> </u>          | 13    | 3                                     | 14          |
| PALLETS IN        | PALLETS OUT       | 15    | 5                                     | 16          |

17

19

21

23

÷

÷

18

20

22

24

•

÷

------

\_\_\_\_\_



14

 $\sim$ - $\sim$ 

5/2003

3/11

Companies

Fleming



### 03/25/2003 - 12 08PM INVOICE DP308401 DUPLICATE P0#712192

Route 17103 Ross M

Arctic Glacier Inc -MN 1654 Marthaler Lane West St Paul 55118, MN 651-455-7995

Account 1717610 FLEMING FOODS 3501 MARSHALL ST NE P O BOX 1389 MINNEAPOLIS 55440 00000

| QTY  | ITEM # UNIT PRICE           | TOTAL \$ |
|------|-----------------------------|----------|
| 1728 | 5 LB CUBE<br>105 0 53       | 915 84   |
| 1344 | 20 LB CUBE ICE<br>120 1 87  | 2513 28  |
| 196  | 10 LB BLOCK ICE<br>210 0 71 | 139 16   |
|      | ×                           |          |

| Product Total                  | \$        | 3568 28        |
|--------------------------------|-----------|----------------|
| TOTAL DUE                      | \$<br>356 | 58.28