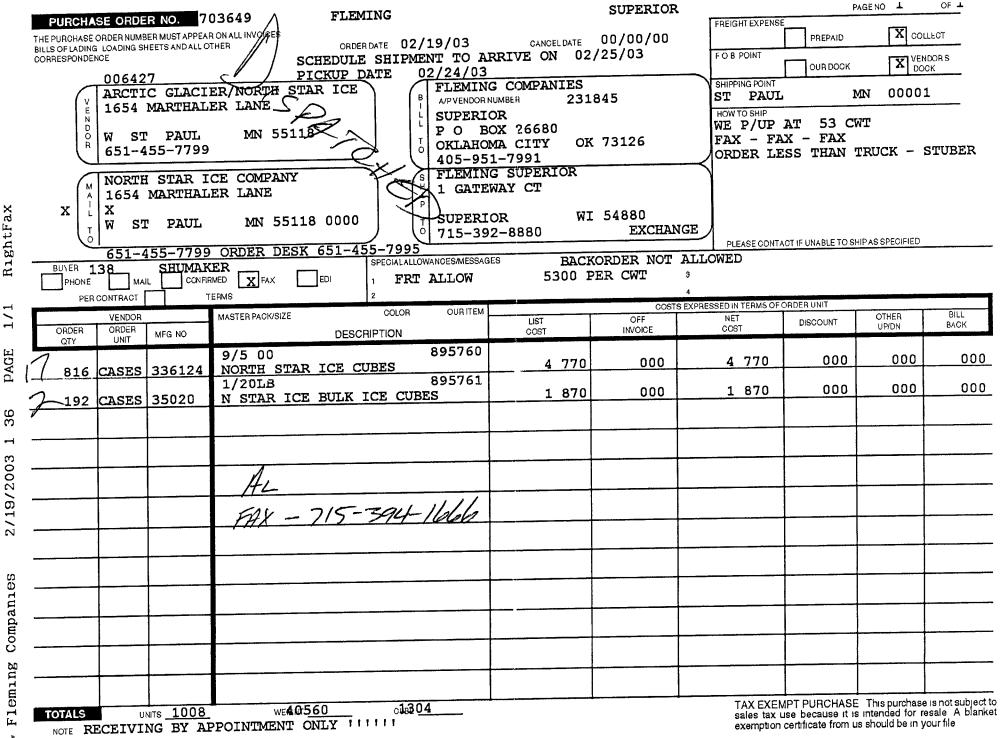

PAUE 96 71 2007/71/7

caturdulon Sutuari

02/24/2003 - 06 53AM INVOICE D0305500 P0#703649

Route 1742 DEFAULT DRIVER

Arctic Glacier Inc -MN 1654 Marthaler Lane West St Paul 55118, MN 651-455-7995

Account 1717620 FLEMING FOODS P O BOX 1149

SUPERIOR 54880

¥

| QTY  | ITEM #            | UNIT PRICE    | TOTAL \$ |
|------|-------------------|---------------|----------|
| 7344 | 5 LB CUBE<br>105  | 0 53          | 3892 32  |
| 192  | 20 LB CUBI<br>120 | E ICE<br>1 87 | 359 04   |

 Product Total
 \$ 4251 36

 TOTAL DUE
 \$ 4251.36

0 00

CHARGE

\$

Payment Amount Payment Type In 7536 Out 0

Received in good order --------

## NORTH STAR ICE, INC

LOAD REQUEST FORM

| Received by | phone              | EDI       | fax      | ·····     |
|-------------|--------------------|-----------|----------|-----------|
| COMPANY     | NAME Flo           | ning Supe | wher por | 703649    |
|             | іск up <u>2-</u> 2 |           |          | 0030 5500 |

-

|           | FULL PALLETS | SHIPPER PALLETS | OTHER                                  |
|-----------|--------------|-----------------|----------------------------------------|
| 5# CUBE   | 17           |                 |                                        |
|           | FULL PALLETS | OTHER           | ······································ |
| 10# BLOCK |              |                 |                                        |
|           | FULL 96 S    | OTHER           |                                        |
| 20/ BULK  | 2            |                 |                                        |
|           | FULL 60 S    | MINI CUBE       | CRUSH/OTHER                            |
| 30 / BULK |              |                 |                                        |