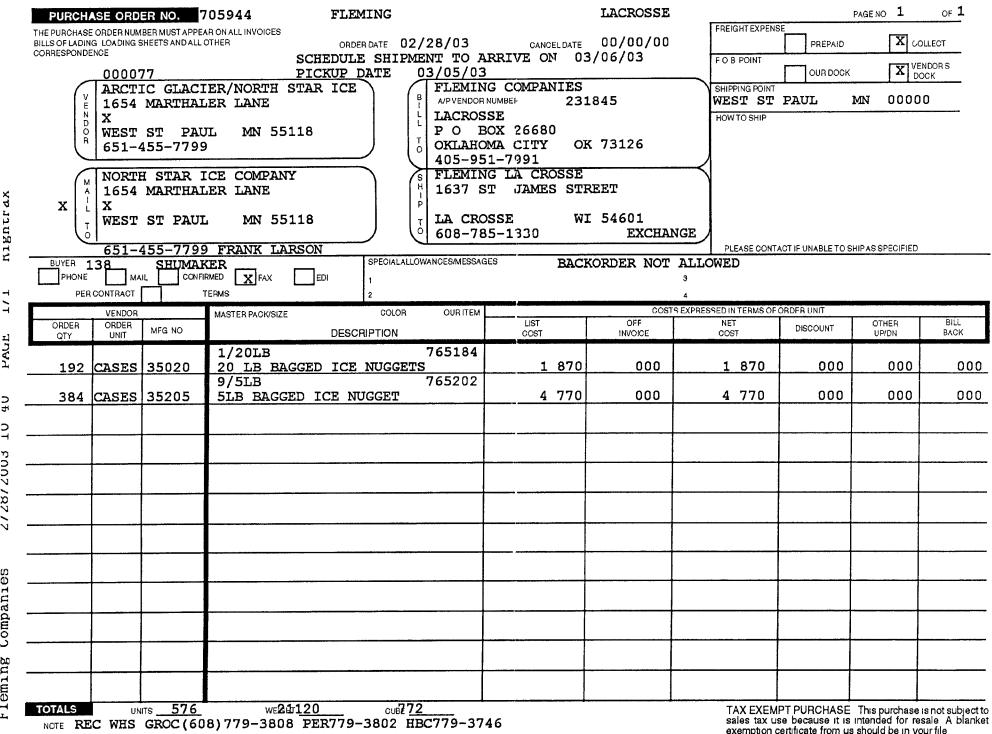

10       |  |  |
| •                  |                        | 11     |                     |             | 12       |  |  |
| _13                | 10                     | 13     | 5                   |             | 14       |  |  |
| PALLETS IN         | PALLETS OUT            | 15     | 5                   |             | 16       |  |  |
|                    |                        | 17     | 1                   |             | 18       |  |  |
| COMMENTS           |                        | 19     |                     |             | 20       |  |  |
|                    |                        | 21     | l                   |             | 22       |  |  |
|                    |                        | 23     | 3                   |             | 24       |  |  |

· · · ·

.



-F PAUE 0 3

DT

2003

197 2

Companies

Teming



÷

03/11/2003 - 08 57AM INVOICE D0307000 P0#707648

Route 1742 DEFAULT DRIVER

Arctic Glacier Inc -MN 1654 Marthaler Lane West St Paul 55118, MN 651-455-7995

Account 1717610 Fleming Foods 3501 Marshall St Ne P O BOX 1389 Minneapolis 55440 00000

| QTY         | ITEM #           | UNIT PRICE    | TOTAL \$ |
|-------------|------------------|---------------|----------|
| 6048        | 5 LB CUBE<br>105 | 0 53          | 3205 44  |
| 48 <b>0</b> | 20 LB CUB<br>120 | E ICE<br>1 87 | 897 60   |

Product Total \$ 4103 04

# TOTAL DUE \$ 4103.04

NORTH STAR ICE, INC LOAD REQUEST FORM Received by phone EDI fax COMPANY NAME Fleming Mpls POI 707648 INVOICE / DO307000 PICK UP \_\_\_\_\_ FULL PALLETS SHIPPER PALLETS OTHER 14 5# CUBE FULL PALLETS OTH