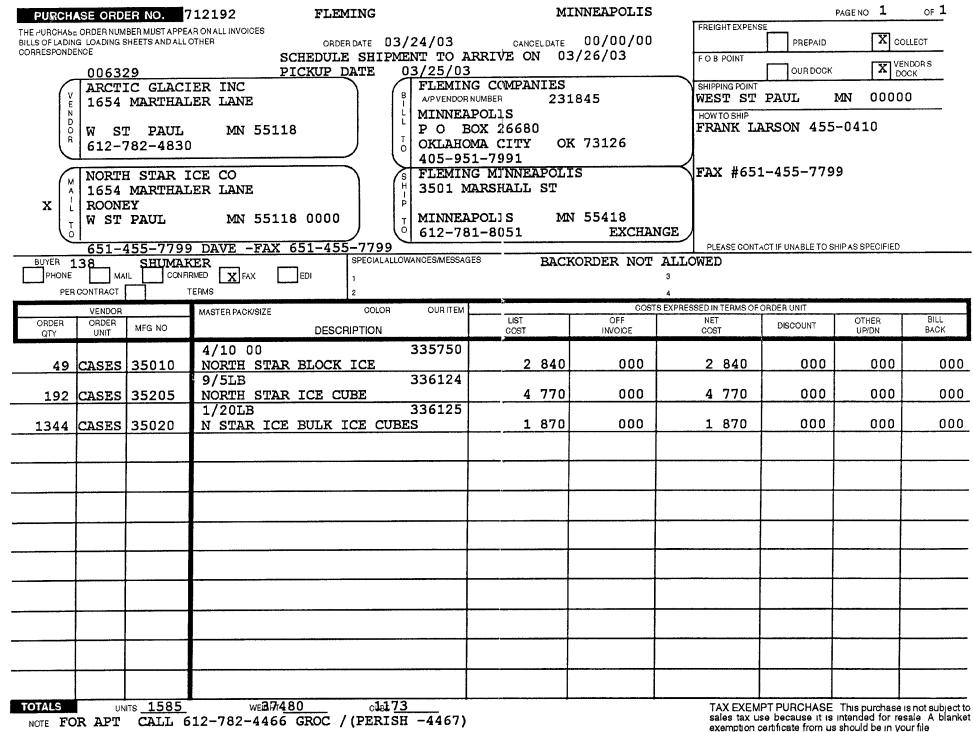

|                 |                                       | 12       |
| $\bigcirc$         | 17            | 13       |                 |                                       | 14       |
| PALLETS IN         | PALLETS OUT   | 15       |                 | · · · · · · · · · · · · · · · · · · · | 16       |
| COMMENTS           |               | 17       |                 | 18                                    |          |
|                    |               | 19       |                 | 20                                    |          |
|                    |               | 21       |                 | 22                                    |          |
|                    |               | 23       |                 |                                       | 24       |

~

•

÷



Fleming Companies

anies 3/24/2003 8 19

RıghtFax

----

1/

PAGE



\*

10+

03/26/2003 - 10 48AM INVOICE DP308502 P0#712194

Route 17103 Dave J

Arctic Glacier Inc -MN 1654 Marthaler Lane West St Paul 55118, MN 651-455-7995

Account 1717600 FLEMING FOODS P O BOX 1957

LA CROSSE 54601

| QTY  | 11EM #           | UNIT PRICE    | TOTAL \$ |
|------|------------------|---------------|----------|
| 3456 | 5 LB CUBE<br>105 | 0 53          | 1831 68  |
| 192  | 2 LB CUB<br>120  | E ICE<br>1 87 | 359 04   |

Product Total\$ 2190 72TOTAL DUE\$ 2190.72Payment Amount\$ 000Payment Type\$ CHARGE

Payment Type CHARGE In 3648 Out 0

Received in good order

-----X--- ln

Dack /

NORTH STAR ICE, INC LOAD REQUEST FORM

 Received by
 phone
 EDI
 fax

 COMPANY NAME
 FLEM
 LAC
 POI
 71721944

PICK UP 3/26