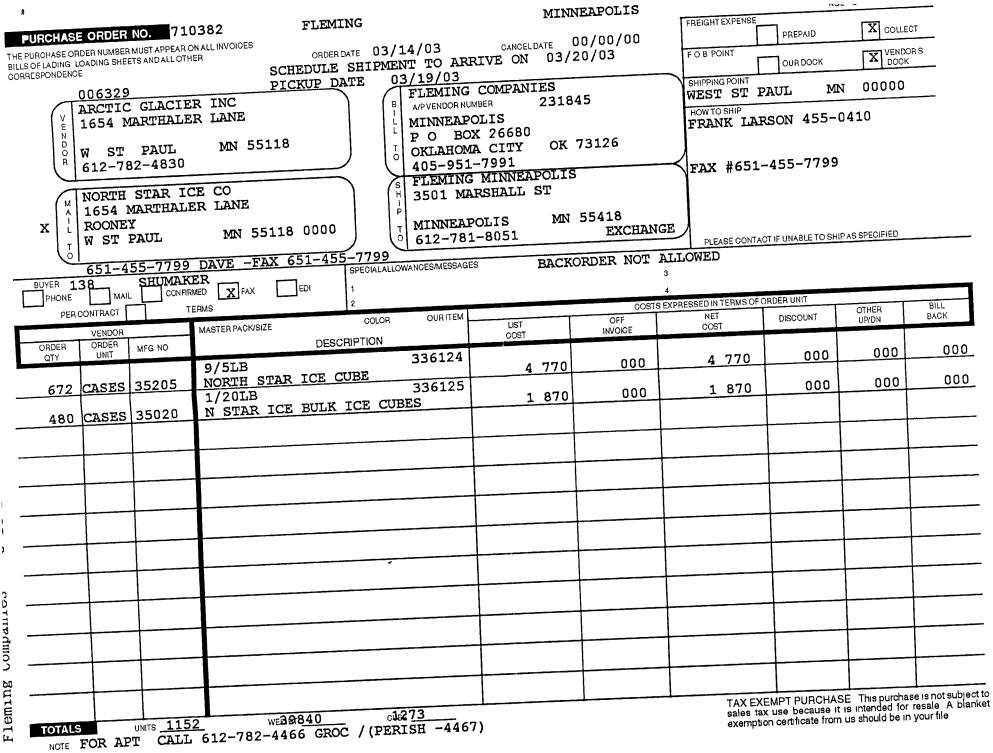

|              | PURCH       | SE ORDI       | ER NO. 7           | 01116 FLI                 | EMING          |                      |           | MI               | NNEAPOLIS                             |                          |                    | PAGENO 1          | OF <b>1</b>                                                                                                      |
|--------------|-------------|---------------|--------------------|---------------------------|----------------|----------------------|-----------|------------------|---------------------------------------|--------------------------|--------------------|-------------------|------------------------------------------------------------------------------------------------------------------|
| В            | HE PURCHASE | ORDER NUM     |                    | R ON ALL INVOICES         | DER DATE 02/   | /12/03               | с         | ANCEL DATE       | 00/00/00                              | FREIGHT EXPENS           | PREPAID            |                   | and the second |
| C            | ORRESPONDE  |               |                    |                           | LE SHIPME      | ENT TO A<br>02/18/03 |           | ON 02            | /19/03                                | FOB POINT                |                    | X VEN             | IDOR S                                                                                                           |
|              |             |               | C GLACI            | PICKUP<br>ER INC          | DATE (         | FLEMIN               | IG COM    | ANIES            | <u></u>                               | SHIPPING POINT           |                    | II                |                                                                                                                  |
|              | V<br>E      |               |                    | ER LANE                   | В              | A/P VENDOR           |           | 231              | .845                                  | WEST ST                  | PAUL               | MN 0000           | )                                                                                                                |
|              | N<br>D      |               |                    |                           |                | P O E                |           | 580              |                                       | HOW TO SHIP              | ARSON 455          | -0410             |                                                                                                                  |
|              | Ö<br>R      |               | C PAUL<br>182-4830 | MN 55118                  |                | OKTAHO               |           |                  | 73126                                 |                          |                    |                   |                                                                                                                  |
|              |             | 1             |                    |                           | $\leq \zeta$   | 405-95               |           |                  | · · · · · · · · · · · · · · · · · · · |                          | 1-455-779          | a                 |                                                                                                                  |
|              | (M          |               | I STAR I           | CE CO<br>ER LANE          |                | 3501 M               |           | NEAPOLI<br>LL ST | .5                                    | TAA (05                  | 1 400 770          | -                 |                                                                                                                  |
| ax           | x           | ROONE         |                    |                           | F              | 5                    |           |                  | 440                                   |                          |                    |                   |                                                                                                                  |
| ntr          | I           | W ST          | PAUL               | MN 55118 000              |                | 612-78               |           |                  | 55418<br>EXCHAN                       | GE                       |                    |                   |                                                                                                                  |
| KIBNTFAX<br> | $\bigcirc$  |               | 455-7799           | DAVE -FAX 651-4           | <u>55-7799</u> |                      |           |                  |                                       | PLEASE CONT              | ACT IF UNABLE TO S | HIP AS SPECIFIED  |                                                                                                                  |
| <u>ب</u> ک   | BUYER 1     | .38           | SHUMAK             | ER                        | SPECIALALLO    | WANCES/MESSAG        | GES       | BACH             | ORDER NOT                             |                          |                    |                   |                                                                                                                  |
| -            | PHONE       | CONTRACT      |                    |                           | 1              |                      |           |                  |                                       | 4                        |                    |                   |                                                                                                                  |
| 7            |             | VENDOR        |                    | MASTER PACK/SIZE          | COLOR          | OURITEM              |           |                  |                                       | EXPRESSED IN TERMS OF    | ORDER UNIT         |                   | BILI                                                                                                             |
|              | ORDER       | ORDER<br>UNIT | MFG NO             | DES                       | CRIPTION       |                      | LIK<br>CC |                  | OFF<br>INVOICE                        | NET<br>COST              | DISCOUNT           | OTHER<br>UP/DN    | B/ CK                                                                                                            |
| FAUE -       |             |               |                    | 9/5LB                     |                | 336124               |           |                  |                                       |                          |                    |                   |                                                                                                                  |
| 714          | 672         | CASES         | 35205              | NORTH STAR ICE            | CUBE           | 336125               |           | 4 770            | 000                                   | 4 770                    | 000                | 000               | 000                                                                                                              |
| ۍ ه          | 480         | CASES         | 35020              | 1/20LB<br>N STAR ICE BULK | ICE CUB        |                      |           | 1 870            | 000                                   | 1 870                    | 000                | 000               | 000                                                                                                              |
| 0 -          |             |               |                    | D = 0 = 1                 |                |                      |           |                  |                                       |                          |                    |                   |                                                                                                                  |
| 7 -          |             |               |                    | VISPATET                  | 7              |                      |           |                  |                                       |                          |                    |                   |                                                                                                                  |
| ر<br>د ر     |             |               |                    | WAYNE >                   | TEINH          | LORST                |           |                  |                                       |                          |                    |                   |                                                                                                                  |
| <br> <br>    |             |               |                    | B17- 78.                  | 2-44           | 433                  |           |                  |                                       |                          |                    |                   |                                                                                                                  |
| <br>/7T/     |             |               |                    | MAROC                     |                |                      |           |                  |                                       |                          |                    |                   |                                                                                                                  |
| 7 —          |             |               |                    | 612-78                    | 2-44           | 171                  |           |                  |                                       |                          |                    |                   |                                                                                                                  |
|              |             |               |                    | CALC ON                   | MAGUZ          | zh                   |           |                  |                                       |                          |                    |                   |                                                                                                                  |
| cat          |             |               |                    | CALL CAR                  | equal_         | <u> </u>             |           |                  |                                       |                          |                    |                   |                                                                                                                  |
| pan<br>      |             |               |                    |                           |                | - 10-                |           |                  |                                       |                          |                    |                   |                                                                                                                  |
| Lompan<br>   |             |               |                    | FAX 612                   | -782           | -483                 | P         |                  |                                       |                          |                    |                   | <u></u>                                                                                                          |
|              |             |               |                    |                           |                |                      |           |                  |                                       | <u> </u>                 |                    |                   |                                                                                                                  |
| r reming     |             |               |                    |                           |                |                      |           |                  |                                       |                          |                    |                   |                                                                                                                  |
|              | TOTALS      | LIN           | nts <u>1152</u>    | WEB9840                   | c1.27          | 3                    |           | J                | <b>k</b>                              | TAX EXE                  | NPT PURCHASE       | This purchase     | is not subject to                                                                                                |
| ц —          | NOTE FC     |               | CALL 6             | 12-782-4466 GROC          | / (PERISI      | H -4467)             | I         |                  |                                       | sales tax i<br>exemption | certificate from u | s should be in yo | our file                                                                                                         |