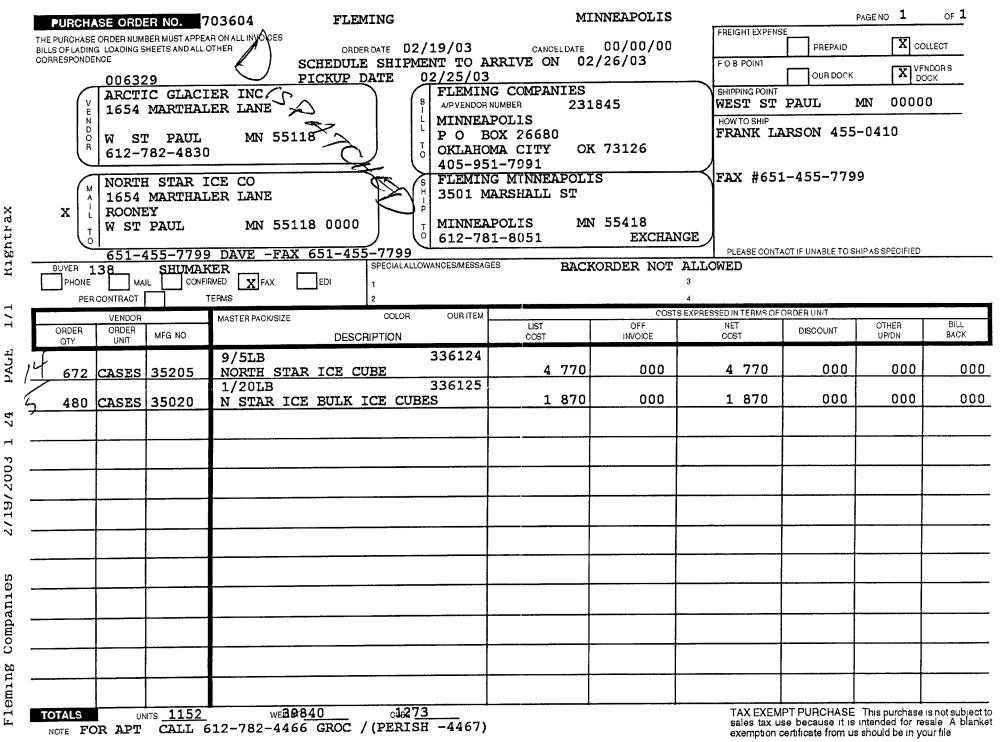

### 02/18/2003 - 07 00AM INVOICE D0304900 P0#701116

Route 1742 DEFAULT DRIVER

<sup>7</sup> ctic Glacier Inc -MN 654 Marthaler Lane West St Paul 55118, MN 651-455-7995

Account 1717610 Fleming foods 3501 Marshall St Ne P O Box 1389 Minneapolis 55440 00000

| QTY  | ITEM #            | UNIT PRICE    | TOTAL \$ |
|------|-------------------|---------------|----------|
| 6048 | 5 LB CUBE<br>105  | 0 53          | 3205 44  |
| 480  | 20 LB CUBE<br>120 | E ICE<br>1 87 | 897 60   |

| Product Total                  | \$                       | 4103 04        |
|--------------------------------|--------------------------|----------------|
| TOTAL DUE                      | \$<br>4 <sup>.</sup> 1 ( | 03.04          |
| Payment Amount<br>Payment Type | \$                       | 0 00<br>Charge |
| ln 6528 Out 0                  |                          |                |

Received in good order

mi Χ-----\*\*\*\*\*\*\*\*\*\*\*\*\*\*\*\*\*\*\*\*\*\*\*\*

NORTH STAR ICE, INC LOAD REQUEST FORM Received by phone EDI fax PO1701116 COMPANY NAME Fleming PICK UP 2-18-03 INVOICE 1 DO 304900 SHIPPER PALLETS FULL PALLETS OTHER

| 5# CUBE   | 14           |           |             |
|-----------|--------------|-----------|-------------|
|           | FULL PALLETS | OTHER     |             |
| 10# BLOCK |              |           |             |
|           | FULL 96 S    | OTHER     |             |
| 20# BULK  | 5            |           |             |
|           | FULL 60 S    | MINI CUBE | CRUSH/OTHER |
| 30 # BULK |              |           |             |

|                    |                                        | Thermo King |    |
|--------------------|----------------------------------------|-------------|----|
|                    |                                        | 1           | 2  |
| LOADER S SIGNAT    | URE                                    | 3           | 4  |
| $\frown$           |                                        | 5           | 6  |
| nin                | 4                                      | 7           | 8  |
| DRIVER'S SIGNATURE |                                        | 9           | 10 |
|                    |                                        | 11          | 12 |
| $\underline{q}$    | [ [ ]                                  | 13          | 14 |
| PALLETS IN         | PALLETS OUT                            | 15          | 16 |
|                    |                                        | 17          | 18 |
| COMMENTS           |                                        | 19          | 20 |
|                    | ************************************** | 21          | 22 |
|                    |                                        | 23          | 24 |

|              | PURCH       | SE ORDI       | ER NO. 7           | 01116 FLI                 | EMING          |                      |           | MI               | NNEAPOLIS                             |                          |                    | PAGENO 1          | OF <b>1</b>                                                                                                      |
|--------------|-------------|---------------|--------------------|---------------------------|----------------|----------------------|-----------|------------------|---------------------------------------|--------------------------|--------------------|-------------------|------------------------------------------------------------------------------------------------------------------|
| В            | HE PURCHASE | ORDER NUM     |                    | R ON ALL INVOICES         | DER DATE 02/   | /12/03               | с         | ANCEL DATE       | 00/00/00                              | FREIGHT EXPENS           | PREPAID            |                   | and the second |
| C            | ORRESPONDE  |               |                    |                           | LE SHIPME      | ENT TO A<br>02/18/03 |           | ON 02            | /19/03                                | FOB POINT                |                    | X VEN             | IDOR S                                                                                                           |
|              |             |               | C GLACI            | PICKUP<br>ER INC          | DATE (         | FLEMIN               | IG COM    | ANIES            | <u></u>                               | SHIPPING POINT           |                    | II                |                                                                                                                  |
|              | V<br>E      |               |                    | ER LANE                   | В              | A/P VENDOR           |           | 231              | .845                                  | WEST ST                  | PAUL               | MN 0000           | )                                                                                                                |
|              | N<br>D      |               |                    |                           |                | P O E                |           | 580              |                                       | HOW TO SHIP              | ARSON 455          | -0410             |                                                                                                                  |
|              | Ö<br>R      |               | C PAUL<br>182-4830 | MN 55118                  |                | OKTAHO               |           |                  | 73126                                 |                          |                    |                   |                                                                                                                  |
|              |             | 1             |                    |                           | $\leq \zeta$   | 405-95               |           |                  | · · · · · · · · · · · · · · · · · · · |                          | 1-455-779          | a                 |                                                                                                                  |
|              | (M          |               | I STAR I           | CE CO<br>ER LANE          |                | 3501 M               |           | NEAPOLI<br>LL ST | .5                                    | TAA (05                  | 1 400 770          | -                 |                                                                                                                  |
| ax           | x           | ROONE         |                    |                           | F              | 5                    |           |                  | 440                                   |                          |                    |                   |                                                                                                                  |
| ntr          | I           | W ST          | PAUL               | MN 55118 000              |                | 612-78               |           |                  | 55418<br>EXCHAN                       | GE                       |                    |                   |                                                                                                                  |
| KIBNTFAX<br> | $\bigcirc$  |               | 455-7799           | DAVE -FAX 651-4           | <u>55-7799</u> |                      |           |                  |                                       | PLEASE CONT              | ACT IF UNABLE TO S | HIP AS SPECIFIED  |                                                                                                                  |
| <u>ب</u> ک   | BUYER 1     | .38           | SHUMAK             | ER                        | SPECIALALLO    | WANCES/MESSAG        | GES       | BACH             | ORDER NOT                             |                          |                    |                   |                                                                                                                  |
| -            | PHONE       | CONTRACT      |                    |                           | 1              |                      |           |                  |                                       | 4                        |                    |                   |                                                                                                                  |
| 7            |             | VENDOR        |                    | MASTER PACK/SIZE          | COLOR          | OURITEM              |           |                  |                                       | EXPRESSED IN TERMS OF    | ORDER UNIT         |                   | BILI                                                                                                             |
|              | ORDER       | ORDER<br>UNIT | MFG NO             | DES                       | CRIPTION       |                      | LIK<br>CC |                  | OFF<br>INVOICE                        | NET<br>COST              | DISCOUNT           | OTHER<br>UP/DN    | B/ CK                                                                                                            |
| FAUE -       |             |               |                    | 9/5LB                     |                | 336124               |           |                  |                                       |                          |                    |                   |                                                                                                                  |
| 714          | 672         | CASES         | 35205              | NORTH STAR ICE            | CUBE           | 336125               |           | 4 770            | 000                                   | 4 770                    | 000                | 000               | 000                                                                                                              |
| ۍ ه          | 480         | CASES         | 35020              | 1/20LB<br>N STAR ICE BULK | ICE CUB        |                      |           | 1 870            | 000                                   | 1 870                    | 000                | 000               | 000                                                                                                              |
| 0 -          |             |               |                    | D = 0 = 1                 |                |                      |           |                  |                                       |                          |                    |                   |                                                                                                                  |
| 7 -          |             |               |                    | VISPATET                  | 7              |                      |           |                  |                                       |                          |                    |                   |                                                                                                                  |
| ر<br>د ر     |             |               |                    | WAYNE >                   | TEINH          | LORST                |           |                  |                                       |                          |                    |                   |                                                                                                                  |
| <br> <br>    |             |               |                    | B17- 78.                  | 2-44           | 433                  |           |                  |                                       |                          |                    |                   |                                                                                                                  |
| <br>/7T/     |             |               |                    | MAROC                     |                |                      |           |                  |                                       |                          |                    |                   |                                                                                                                  |
| 7 —          |             |               |                    | 612-78                    | 2-44           | 171                  |           |                  |                                       |                          |                    |                   |                                                                                                                  |
|              |             |               |                    | CALC ON                   | MAGUZ          | zh                   |           |                  |                                       |                          |                    |                   |                                                                                                                  |
| cat          |             |               |                    | CALL CAR                  | equal_         | <u> </u>             |           |                  |                                       |                          |                    |                   |                                                                                                                  |
| pan<br>      |             |               |                    |                           |                | - 10-                |           |                  |                                       |                          |                    |                   |                                                                                                                  |
| Lompan<br>   |             |               |                    | FAX 612                   | -782           | -483                 | P         |                  |                                       |                          |                    |                   | <u></u>                                                                                                          |
|              |             |               |                    |                           |                |                      |           |                  |                                       | <u> </u>                 |                    |                   |                                                                                                                  |
| r reming     |             |               |                    |                           |                |                      |           |                  |                                       |                          |                    |                   |                                                                                                                  |
|              | TOTALS      | LIN           | nts <u>1152</u>    | WEB9840                   | c1.27          | 3                    |           | J                | <b>k</b>                              | TAX EXE                  | NPT PURCHASE       | This purchase     | is not subject to                                                                                                |
| ц —          | NOTE FC     |               | CALL 6             | 12-782-4466 GROC          | / (PERISI      | H -4467)             | I         |                  |                                       | sales tax i<br>exemption | certificate from u | s should be in yo | our file                                                                                                         |