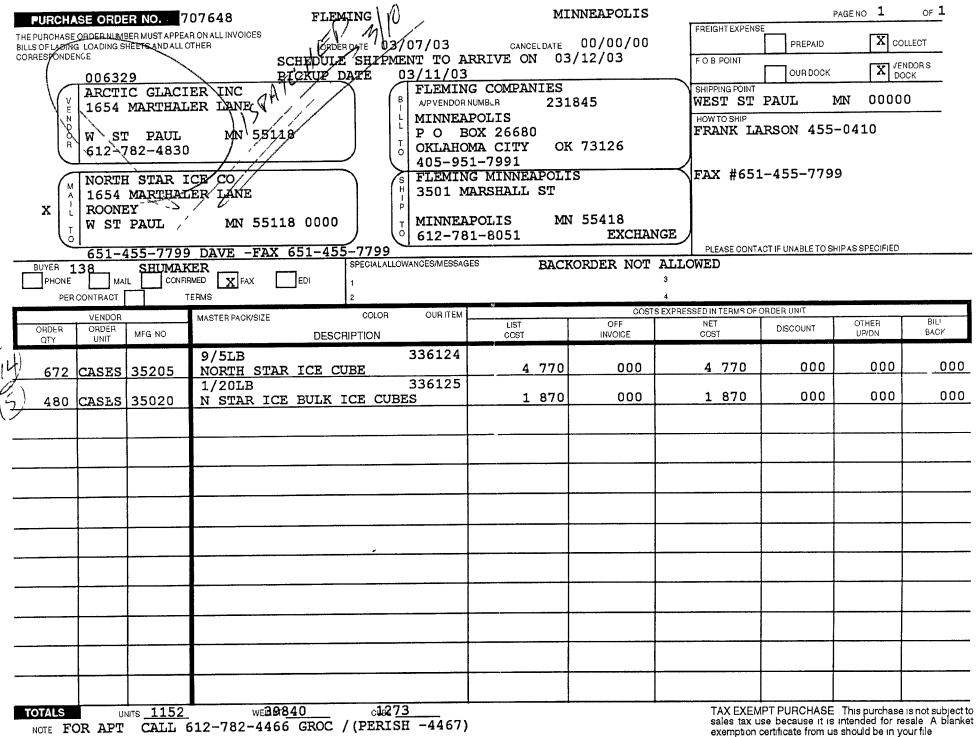

1 Marshall St Ne P O BOX 1389 Minneapolis 55440 00000

| QTY         | ITEM #           | UNIT PRICE    | TOTAL \$ |
|-------------|------------------|---------------|----------|
| 6048        | 5 LB CUBE<br>105 | 0 53          | 3205 44  |
| 48 <b>0</b> | 20 LB CUB<br>120 | E ICE<br>1 87 | 897 60   |

Product Total \$ 4103 04

# TOTAL DUE \$ 4103.04

NORTH STAR ICE, INC LOAD REQUEST FORM Received by phone EDI fax COMPANY NAME Fleming Mpls POI 707648 INVOICE / DO307000 PICK UP \_\_\_\_\_ FULL PALLETS SHIPPER PALLETS OTHER 14 5# CUBE FULL PALLETS OTHER 10 BLOCK FULL 96 S OTHER 5 20# BULK FULL 60 S MINI CUBE **CRUSH/OTHER** 30 # BULK Thermo King 1 2 LOADER S SIGNATURE 3 4 5 6 6 7 8 DRIVER & SIGNATURE 9 10 11 12 13 14 PALLETS IN 15 16 PALLETS OUT 17 ۰. 18 COMMENTS \_\_\_\_\_ 19 20 21 22

23



Companies

eming

F

-

Ľ ٩يد

> л6 ກ ŋ 200, 2  $\tilde{\sigma}$

-1

HIGNTFAX



4

### 03/18/2003 - 08 36AM INVOICE D0307701 P0#710382

Route 1742 Jim H

Arctic Glacier Inc -MN 1654 Marthaler Lane West St Paul 55118, MN 651-455-7995

Account 1717610 FLEMING FOODS 3501 MARSHALL ST NE P O BOX 1389 MINNEAPOLIS 55440 00000

| QTY  | ITEM #            | UNIT PRICE  | TOTAL \$ |
|------|-------------------|-------------|----------|
| 6048 | 5 LB CUBE<br>105  | 0 53        | 3205 44  |
| 480  | 20 LB CUBE<br>120 | ICE<br>1 87 | 897 60   |

| Product Total                  | \$ | 4103 04 |                |
|--------------------------------|----|---------|----------------|
| TOTAL DUE                      | \$ | 410     | 3.04           |
| Payment Amount<br>Payment Type |    | \$      | 0 00<b