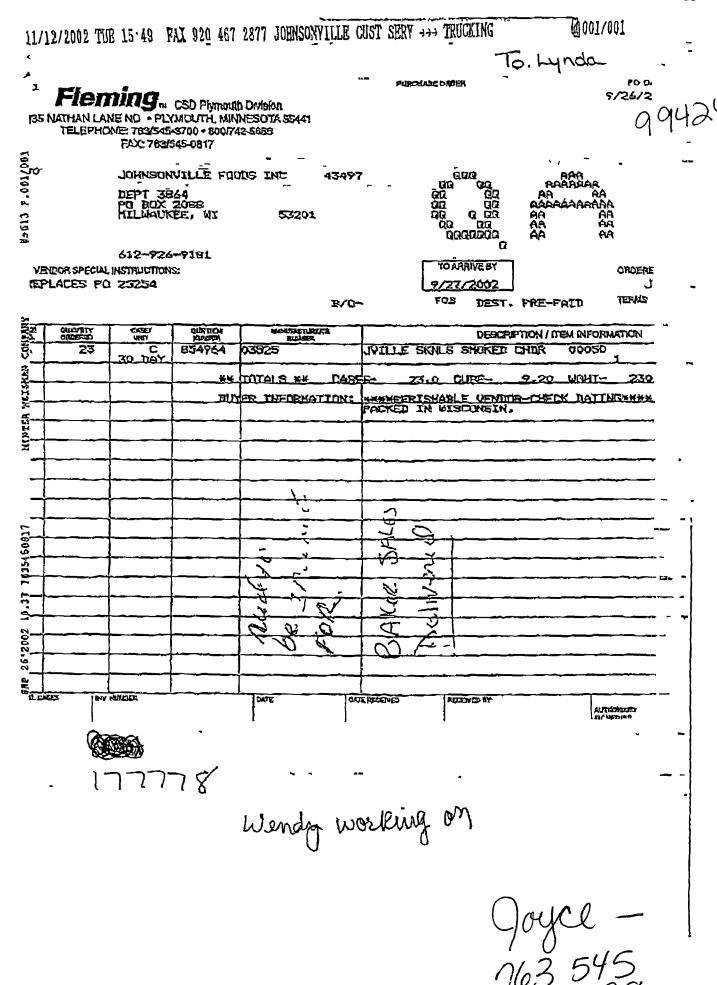

/02 -<br>LUNDS / ST. PAUL, MN<br>CG |                               |
|                 |                           |                                                                      |                               |

| Total Ordered | Total Shipped | Total Wt |
|---------------|---------------|----------|
| 23.000        | 23.000        | 230.000  |

Invoice Total USD 517.50

| <b>ORDX956D</b> | 7000Acct/SAcct | 244Loc/Dpt/SD | QPADEV003T 9/03/03 |
|-----------------|----------------|---------------|--------------------|
| ORDX956_20      | Display Order  | Notes         | REPASSEHL 14 31 26 |
|                 | 215173         | 23383         |                    |

Seq

Entered Maintained 1 PRODUCT TRANSFERRED BY BAKER SALES ON 9/27/02 -2 FROM WESTLUNDS / ST PAUL, MN

F12 = Cancel