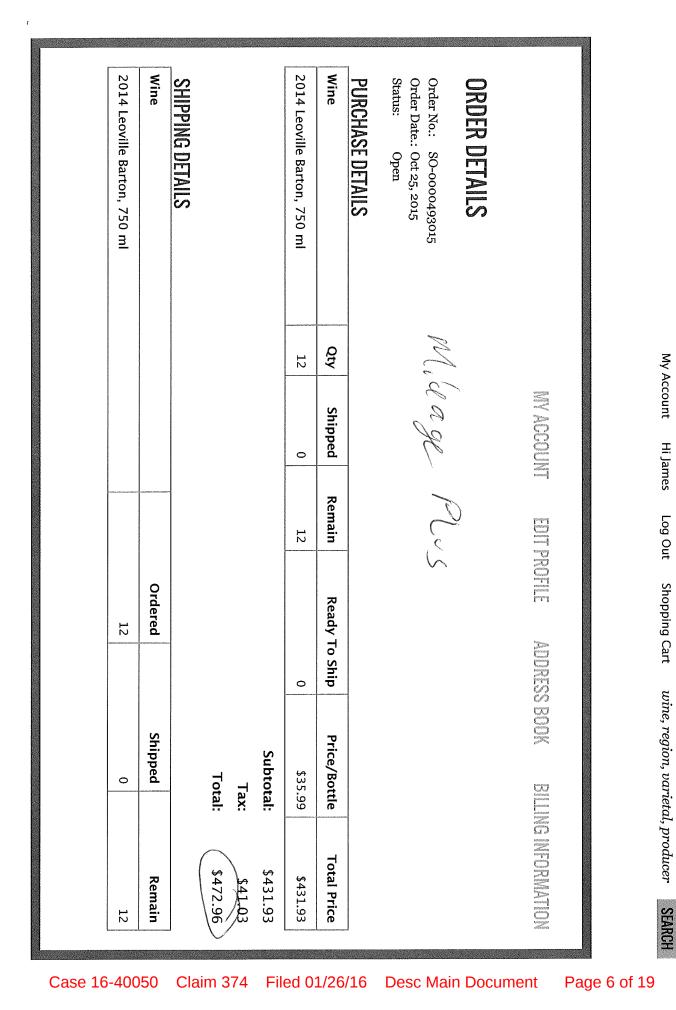

|                     | m                        | 2003 Clos Fourtet, 750 ml |  |
| Remain                     | Shipped                                                     | Ordered                                                                                                       |                     |                          | Wine                      |  |

© Copyright 2013 Premier Cru. All Rights Reserved. Privacy Policy.

**Premier Cru** 1011 University Ave Berkeley, CA 94710 Click here for directions

Tuesday-Friday: 10am-6pm Saturday: 10am-5pm Sunday: Closed

**Store Hours** 

e.

| C    | ) |
|------|---|
| - 13 |   |
| 2    | - |
| 9    |   |
| C    | J |
| ģ    |   |
| È    |   |
| SI   | i |
|      |   |



| $\circ$ |
|---------|
| H.      |
| Ř       |
| H.      |
| ت       |
|         |
| Q       |
| ष्ट्र   |
| Ľ       |
| ŝ       |
|         |

Log Out Shopping Cart

wine, region, varietal, producer

SEARCH

Page 7 of 19

Wine Wine Wood Box), 750 ml 1965 Taylor Very Old Single Harvest (Limited Edition - Individual Status: SHIPPING DETAILS Order Date.: May 30, 2015 Order No.: SO-0000479918 PURCHASE DETAILS ORDER DETAILS Open WY ACCOUNT Mileage MUS Qty Shipped EDIT PROFILE Ν 0 Remain ADDRESS BOOK Ν **Ready To** Ordered Ship 0 Price/Bottle BILLING INFORMATION Subtotal: Shipped \$159.99 Total: Tax: \$350.38 \$319.98 Remain \$30.40 \$319.98 Price Total

Filed 01/26/16

**Desc Main Document** 

Case 16-40050

Claim 374

| Wine                          |