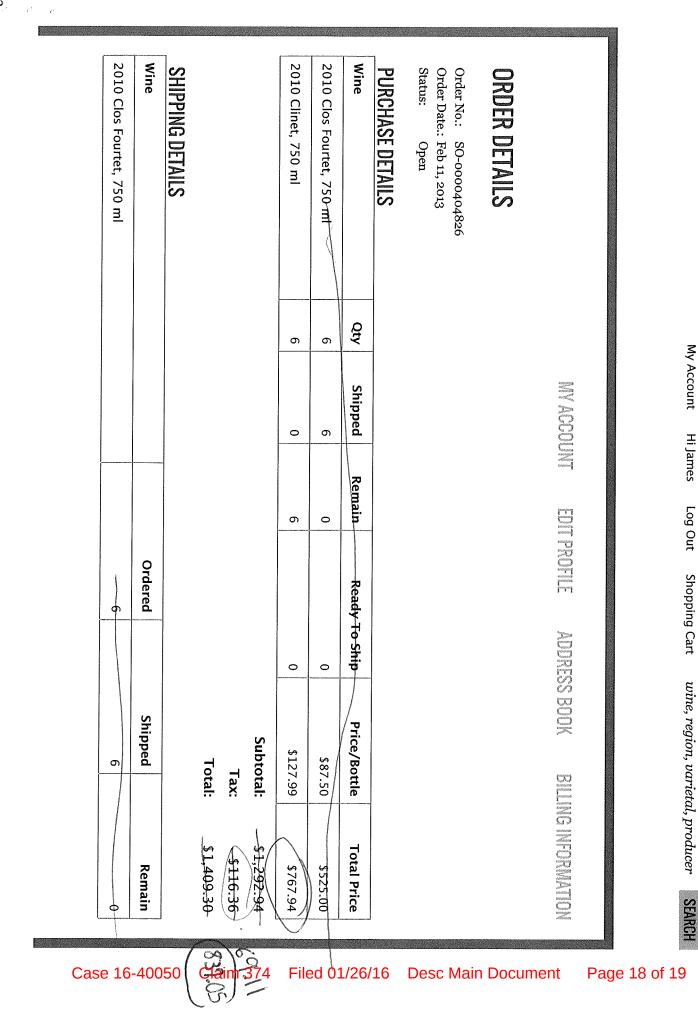

| eady To Ship     |                  |                                                                       |               | ADDRESS BO |
|                                                                                                                                                                                                                                                                                                                                                                                                    | 0                            | Shipped | Subtotal:<br>Tax:<br>Total: | \$59.99                           | Price/Bottle     |                  |                                                                       |               |            |



Page 19 of 19

| 2010 Clinet, 750 ml          |                                                                   |                                             | σ                         | 0                                                                                                 | σ                                                                       |
|------------------------------|-------------------------------------------------------------------|---------------------------------------------|---------------------------|---------------------------------------------------------------------------------------------------|-------------------------------------------------------------------------|
| Browse Wines                 | Customer Service