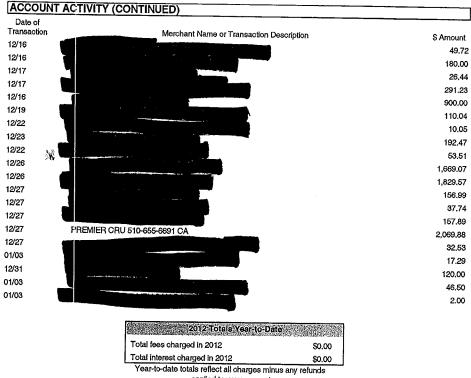

ACCOUNT ACTIVITY Date of

| Transaction          | Merchant Name or Tran                                                                                            | saction Description                                                                                             |                       | \$ Amount                                 |   |
|----------------------|------------------------------------------------------------------------------------------------------------------|-----------------------------------------------------------------------------------------------------------------|-----------------------|-------------------------------------------|---|
| PURCHASES            | and and the second statements and said the second | an the stand of the standard standards and standards and standards and standards and standards and standards an | energy and the second | ى<br>بى بىر بەر بىرىغىدىيە تەربىيە مەربىي |   |
|                      |                                                                                                                  |                                                                                                                 |                       |                                           |   |
| 12/09                |                                                                                                                  |                                                                                                                 |                       | 53,95                                     |   |
| 12/12                |                                                                                                                  |                                                                                                                 |                       | 64.57                                     |   |
| 12/14                |                                                                                                                  |                                                                                                                 |                       | 1.00                                      |   |
| 12/16                |                                                                                                                  |                                                                                                                 |                       | 12.93                                     |   |
| 12/16                |                                                                                                                  |                                                                                                                 |                       | 54.40                                     |   |
| 12/16                |                                                                                                                  |                                                                                                                 |                       | 5,10                                      |   |
| Case 16-4005         | Statement's a desin                                                                                              | The Shot File Children                                                                                          | 22/16 D               | esc Part 3                                | P |
| 0000001 FIS33339 C 1 | 000 N Z 06 14/01/06                                                                                              | Page 1 of 2 06530                                                                                               |                       | 310000010005327901                        |   |