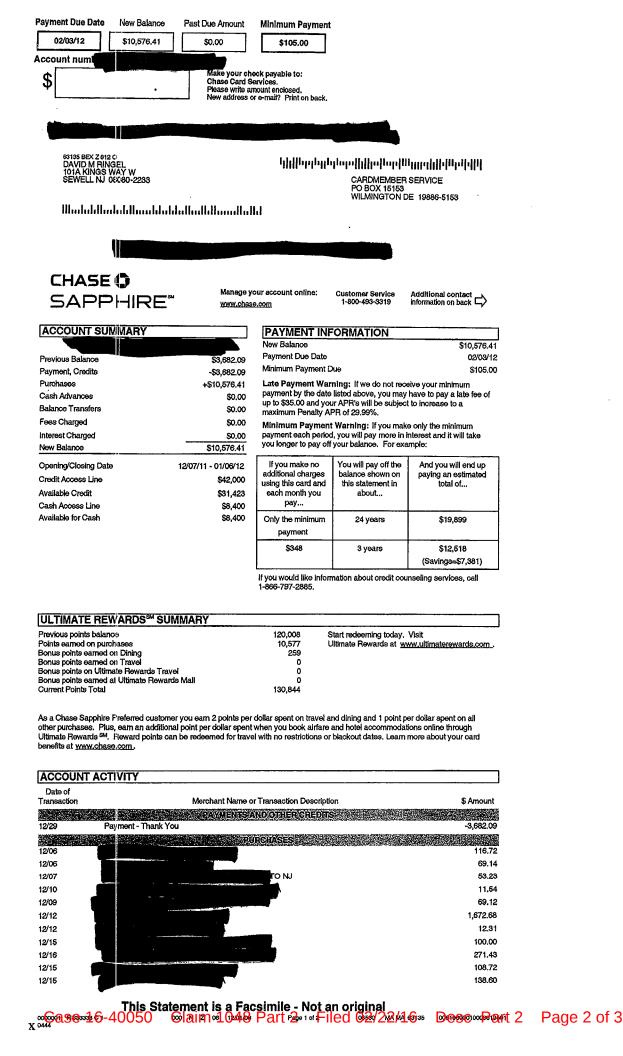

**Premier Cru** 1011 University Ave Berkeley, CA 94710 **Store Hours** Tuesday-Friday: 10am-6pm Saturday: 10am-5pm

| Statement Date: | 12/07/11 - 01/06/12 |
|-----------------|---------------------|
| Account Number; | 5401 6830 9519 4061 |
|                 | Page 2 of 2         |

e i pri e r

5

applied to your account.

#### INTEREST CHARGES

| Your Annual Percentage Rate (AP) | R) is the annual interest rate on you | r account.                             |                           |
|----------------------------------|---------------------------------------|----------------------------------------|---------------------------|
| Balance<br>Type                  | Annual<br>Percentage<br>Rate (APR)    | Balance<br>Subject To<br>Interest Rate | Interest<br>Charges       |
| PURCHASES                        |                                       |                                        |                           |
| Purchases                        | 11.24% (v)                            | -0-                                    | -0                        |
| Cash advances                    | <u>19.24% (v)</u>                     | -0-                                    | -0-                       |
| Balance transfers                | 11.24% (v)                            | -0-                                    | -0-                       |
| v) ≈ Variable Rate               |                                       |                                        | 31 Days in Billing Period |

Please see Information About Your Account section for the Calculation of Balance Subject to Interest Rate, Annual Renewal Notice, How to Avoid Interest on Purchases, and other important information, as applicable.