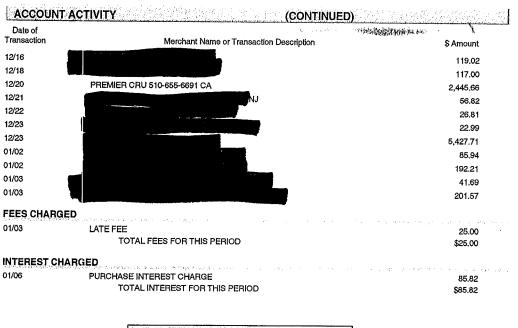

ACCOUNT ACTIVITY Date of

| Transaction          | Merchant Name or Tran                                                                                            | saction Description                                                                                             |                       | \$ Amount                                 |   |
|----------------------|------------------------------------------------------------------------------------------------------------------|-----------------------------------------------------------------------------------------------------------------|-----------------------|-------------------------------------------|---|
| PURCHASES            | and and the second statements and said the second | an the stand of the standard standards and standards and standards and standards and standards and standards an | energy and the second | ى<br>بى بىر بەر بىرىغىدىيە تەربىيە مەربىي |   |
|                      |                                                                                                                  |                                                                                                                 |                       |                                           |   |
| 12/09                |                                                                                                                  |                                                                                                                 |                       | 53,95                                     |   |
| 12/12                |                                                                                                                  |                                                                                                                 |                       | 64.57                                     |   |
| 12/14                |                                                                                                                  |                                                                                                                 |                       | 1.00                                      |   |
| 12/16                |                                                                                                                  |                                                                                                                 |                       | 12.93                                     |   |
| 12/16                |                                                                                                                  |                                                                                                                 |                       | 54.40                                     |   |
| 12/16                |                                                                                                                  |                                                                                                                 |                       | 5,10                                      |   |
| Case 16-4005         | Statement's a desin                                                                                              | The Shot File Children                                                                                          | 22/16 D               | esc Part 3                                | P |
| 0000001 FIS33339 C 1 | 000 N Z 06 14/01/06                                                                                              | Page 1 of 2 06530                                                                                               |                       | 310000010005327901                        |   |