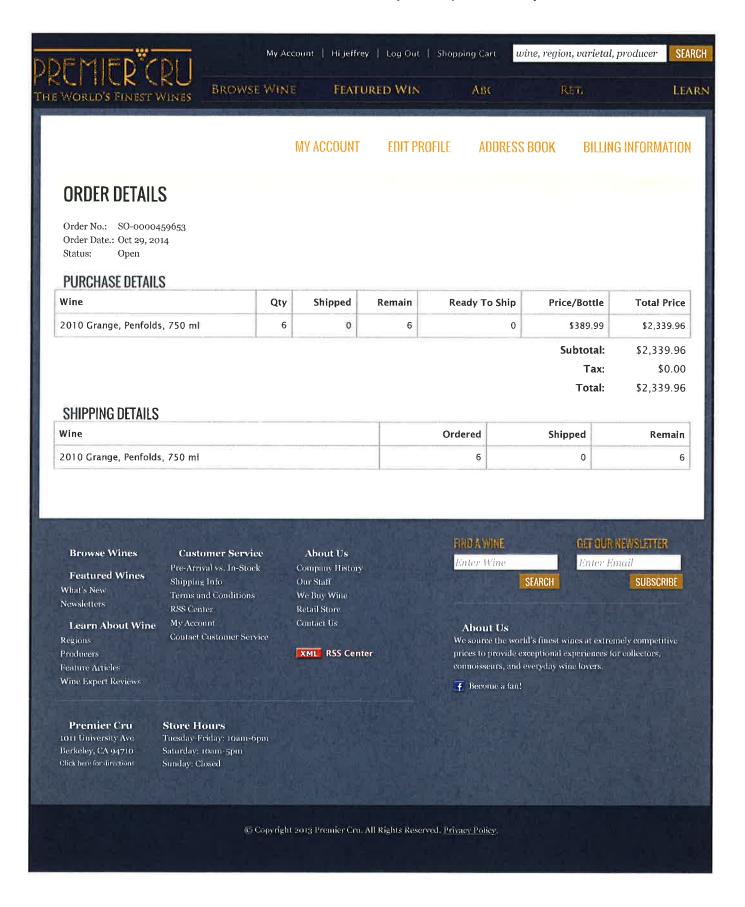

# **ORDER DETAILS**

Order No.: SO-0000461387 Order Date.: Nov 16, 2014

Status: Open

### **PURCHASE DETAILS**

| Wine                                        | Qty | Shipped | Remain | Ready To Ship | Price/Bottle | Total Price |
|---------------------------------------------|-----|---------|--------|---------------|--------------|-------------|
| 2009 d'Yquem 1/2, 375 ml                    | 4   | 0       | 4      | 0             | \$229.99     | \$919.96    |
| 2010 Cote Rotie La Landonne, Guigal, 750 ml | 4   | 0       | 4      | 0             | \$369.99     | \$1,479.96  |
| 2010 Grange, Penfolds, 750 ml               | 2   | 0       | 2      | 0             | \$389.99     | \$779.98    |

**Subtotal:** \$3,179.90

Tax:

\$0.00

Total:

\$3,179.90

#### SHIPPING DETAILS

| Wine                                        | Ordered | Shipped | Remain |
|---------------------------------------------|---------|---------|--------|
| 2009 d'Yquem 1/2, 375 ml                    | 4       | 0       | 4      |
| 2010 Cote Rotie La Landonne, Guigal, 750 ml | 4       | 0       | 4      |
| 2010 Grange, Penfolds, 750 ml               | 2       | 0       | 2      |