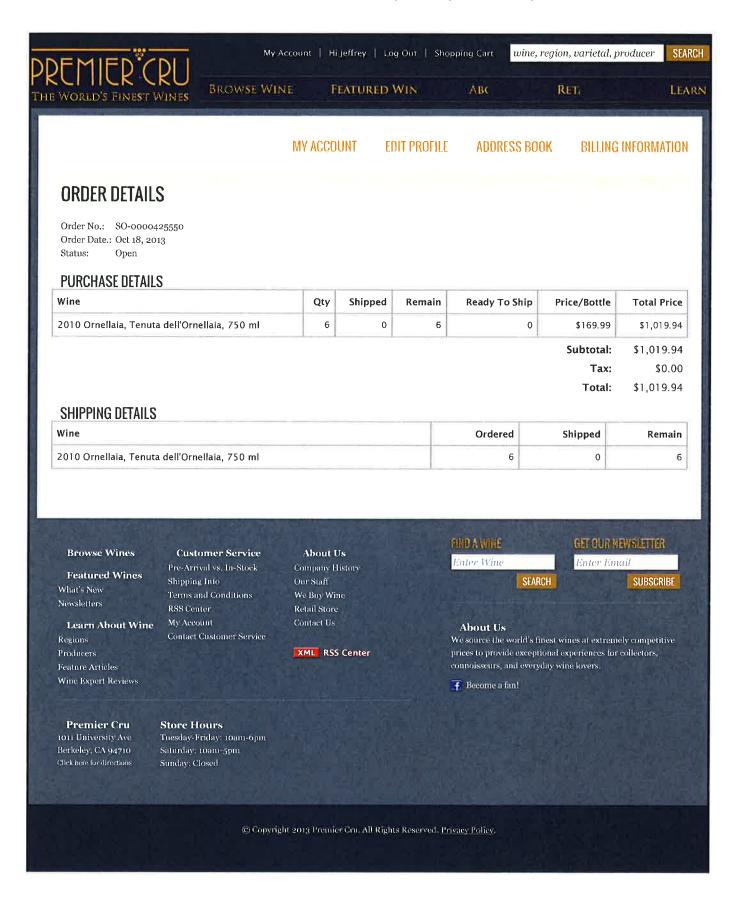

| SO-0000439771 (Open)         | \$1,039.88 | 12 | 0  | 12 | 0 | 3/18/14  |
|------------------------------|------------|----|----|----|---|----------|
| SO-0000438983 (Open)         | \$690.00   | 6  | 0  | 6  | 0 | 3/7/14   |
| SO-0000438968 (Open)         | \$3,599.92 | 8  | 0  | 8  | 0 | 3/7/14   |
| SO-0000438911 (Open)         | \$1,799.96 | 4  | 0  | 4  | 0 | 3/5/14   |
| SO-0000438819 (Open)         | \$1,559.92 | 8  | 0  | 8  | 0 | 3/3/14   |
| SO-0000438333 (Open)         | \$1,019.94 | 6  | 0  | 6  | 0 | 2/26/14  |
| SO-0000436961 (Open)         | \$1,619.94 | 6  | 0  | 6  | 0 | 2/9/14   |
| SO-0000434094 (Open)         | \$1,364.91 | 12 | 3  | 9  | 0 | 1/14/14  |
| SO-0000433489 (Open)         | \$2,311.97 | 12 | 0  | 12 | 0 | 1/8/14   |
| SO-0000426982 (Open)         | \$1,559.96 | 4  | 0  | 4  | 0 | 11/3/13  |
| SO-0000426976 (Open)         | \$4,009.73 | 29 | 0  | 29 | 0 | 11/3/13  |
| SO-0000425550 (Open)         | \$1,019.94 | 6  | 0  | 6  | 0 | 10/18/13 |
| SO-0000425215 (Open)         | \$6,352.63 | 26 | 13 | 13 | 0 | 10/12/13 |
| SO-0000423909 (Open)         | \$2,699.94 | 6  | 0  | 6  | 0 | 9/26/13  |
| SO-00 <b>00423461</b> (Open) | \$2,399.96 | 4  | 0  | 4  | 0 | 9/21/13  |
| SO-0000420420 (Open)         | \$1,419.92 | 12 | 0  | 12 | 0 | 8/9/13   |
| SO-0000420266 (Open)         | \$1,379.94 | 6  | 0  | 6  | 0 | 8/6/13   |
| SO-0000420265 (Open)         | \$1,379.94 | 6  | 0  | 6  | 0 | 8/6/13   |
| SO-0000419878 (Open)         | \$4,223.91 | 15 | 6  | 9  | 0 | 8/2/13   |
| SO-0000419797 (Open)         | \$3,599.94 | 6  | 0  | 6  | 0 | 7/31/13  |
| SO-0000419633 (Open)         | \$1,079.88 | 12 | 6  | 6  | 0 | 7/28/13  |
| SO-0000418449 (Open)         | \$9,159.85 | 20 | 7  | 13 | 0 | 7/17/13  |
| SO-0000412990 (Open)         | \$1,739.94 | 6  | 0  | 6  | 0 | 5/14/13  |
| SO-0000406798 (Open)         | \$519.98   | 2  | 0  | 2  | 0 | 3/6/13   |
| SO-0000356030 (Open)         | \$1,739.94 | 6  | 0  | 6  | 0 | 5/19/11  |
| 5 <u>O-0000340579</u> (Open) | \$969.00   | 3  | 0  | 3  | 0 | 7/13/10  |
| 60-0000329689 (Open)         | \$1,010.00 | 8  | 4  | 4  | 0 | 12/10/09 |