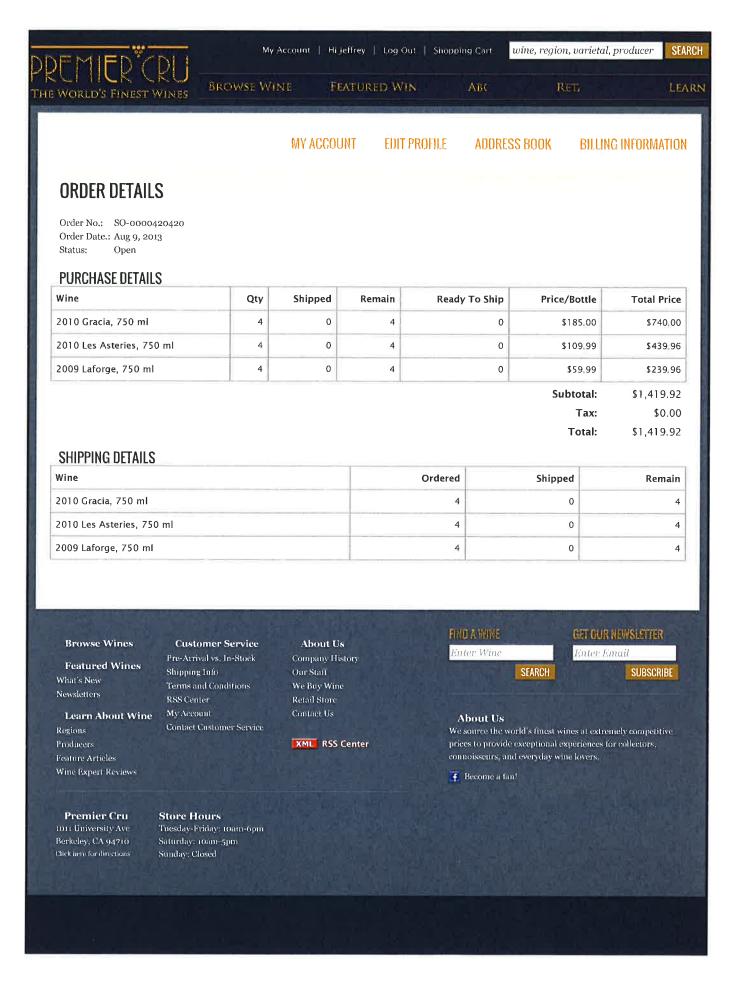

| Order Number (Status)              | Amount     | Qty | Shipped | Remain | Avail | Date     |
|------------------------------------|------------|-----|---------|--------|-------|----------|
| SO-0000493336 (Open)               | \$1,043.96 | 6   | 0       | 6      | 0     | 10/30/15 |
| SO-0000492003 (Open)               | \$1,365.00 | 4   | 0       | 4      | 0     | 10/11/15 |
| SO-0000490298 (Open)               | \$690.00   | 2   | 0       | 2      | 0     | 9/19/15  |
| SO-00004902 <u>90</u> (Open)       | \$1,029.91 | 9   | 0       | 9      | 0     | 9/19/15  |
| SO-0000489826 (Open)               | \$900.00   | 4   | 0       | 4      | 0     | 9/12/15  |
| SO-0000489821 (Open)               | \$1,300.00 | 4   | 0       | 4      | 0     | 9/12/15  |
| SO-0000488186 (Open)               | \$649.98   | 4   | 0       | 4      | 0     | 8/23/15  |
| SO-0000486122 (Open)               | \$981.45   | 7   | 0       | 7      | 0     | 8/4/15   |
| SO-0000486117 (Open)               | \$188.49   | 1   | 0       | 1      | 0     | 8/4/15   |
| SO-0000477516 (Open)               | \$1,049.98 | 4   | 2       | 2      | 0     | 4/29/15  |
| SO-0000470394 (Open)               | \$1,559.96 | 4   | 0       | 4      | 0     | 2/16/15  |
| SO-0000470004 (Open)               | \$2,519.94 | 6   | 0       | 6      | 0     | 2/14/15  |
| 50-000464163 (Open)                | \$750.00   | 2   | 0       | 2      | 0     | 12/13/14 |
| 50-0000462584 (Open)               | \$1,820.00 | 4   | 0       | 4      | 0     | 11/29/14 |
| SO-0000461387 (Open)               | \$3,179.90 | 10  | 0       | 10     | 0     | 11/16/14 |
| 60-0000460637 (Open)               | \$2,725.96 | 10  | 0       | 10     | 0     | 11/8/14  |
| 50-00004 <u>59653</u> (Open)       | \$2,339.96 | 6   | 0       | 6      | 0     | 10/29/14 |
| 50-0000457994 (Open)               | \$1,500.00 | 2   | 0       | 2      | 0     | 10/15/14 |
| 50- <u>0</u> 000455369 (Open)      | \$1,580.00 | 4   | 0       | 4      | 0     | 9/15/14  |
| 50-000451828 (Open)                | \$1,385.92 | 12  | 0       | 12     | 0     | 8/6/14   |
| 50-0000450123 (Open)               | \$1,519.94 | 6   | 0       | 6      | 0     | 7/19/14  |
| 60-0000448974 (Open)               | \$1,619.94 | 6   | 6 X     | 0 %    | 0     | 7/5/14   |
| 60-0 <b>000448123</b> (Open)       | \$879.96   | 4   | 0       | 4      | 0     | 6/23/14  |
| 50-0000446861 (Open)               | \$299.99   | 1   | 0       | 1      | 0     | 6/9/14   |
| 6 <mark>0-0000446369</mark> (Open) | \$1,529.88 | 12  | 0       | 12     | 0     | 6/2/14   |
| 60-0000445920 (Open)               | \$1,110.00 | 2   | 0       | 2      | 0     | 5/29/14  |
| 60-000443656 (Open)                | \$7,299.77 | 23  | 0       | 23     | 0     | 4/27/14  |
| O-0000441809 (Open)                | \$359.96   | 6   | 0       | 6      | 0     | 4/9/14   |
| 60-0000440336 (Open)               | \$729.90   | 10  | 0       | 10     | 0     | 3/25/14  |

| SO-0000439771 (Open)         | \$1,039.88 | 12 | 0  | 12 | 0 | 3/18/14  |
|------------------------------|------------|----|----|----|---|----------|
| SO-0000438983 (Open)         | \$690.00   | 6  | 0  | 6  | 0 | 3/7/14   |
| SO-0000438968 (Open)         | \$3,599.92 | 8  | 0  | 8  | 0 | 3/7/14   |
| SO-0000438911 (Open)         | \$1,799.96 | 4  | 0  | 4  | 0 | 3/5/14   |
| SO-0000438819 (Open)         | \$1,559.92 | 8  | 0  | 8  | 0 | 3/3/14   |
| SO-0000438333 (Open)         | \$1,019.94 | 6  | 0  | 6  | 0 | 2/26/14  |
| SO-0000436961 (Open)         | \$1,619.94 | 6  | 0  | 6  | 0 | 2/9/14   |
| SO-0000434094 (Open)         | \$1,364.91 | 12 | 3  | 9  | 0 | 1/14/14  |
| SO-0000433489 (Open)         | \$2,311.97 | 12 | 0  | 12 | 0 | 1/8/14   |
| SO-0000426982 (Open)         | \$1,559.96 | 4  | 0  | 4  | 0 | 11/3/13  |
| SO-0000426976 (Open)         | \$4,009.73 | 29 | 0  | 29 | 0 | 11/3/13  |
| SO-0000425550 (Open)         | \$1,019.94 | 6  | 0  | 6  | 0 | 10/18/13 |
| SO-0000425215 (Open)         | \$6,352.63 | 26 | 13 | 13 | 0 | 10/12/13 |
| SO-0000423909 (Open)         | \$2,699.94 | 6  | 0  | 6  | 0 | 9/26/13  |
| SO-00 <b>00423461</b> (Open) | \$2,399.96 | 4  | 0  | 4  | 0 | 9/21/13  |
| SO-0000420420 (Open)         | \$1,419.92 | 12 | 0  | 12 | 0 | 8/9/13   |
| SO-0000420266 (Open)         | \$1,379.94 | 6  | 0  | 6  | 0 | 8/6/13   |
| SO-0000420265 (Open)         | \$1,379.94 | 6  | 0  | 6  | 0 | 8/6/13   |
| SO-0000419878 (Open)         | \$4,223.91 | 15 | 6  | 9  | 0 | 8/2/13   |
| SO-0000419797 (Open)         | \$3,599.94 | 6  | 0  | 6  | 0 | 7/31/13  |
| SO-0000419633 (Open)         | \$1,079.88 | 12 | 6  | 6  | 0 | 7/28/13  |
| SO-0000418449 (Open)         | \$9,159.85 | 20 | 7  | 13 | 0 | 7/17/13  |
| SO-0000412990 (Open)         | \$1,739.94 | 6  | 0  | 6  | 0 | 5/14/13  |
| SO-0000406798 (Open)         | \$519.98   | 2  | 0  | 2  | 0 | 3/6/13   |
| SO-0000356030 (Open)         | \$1,739.94 | 6  | 0  | 6  | 0 | 5/19/11  |
| 5 <u>O-0000340579</u> (Open) | \$969.00   | 3  | 0  | 3  | 0 | 7/13/10  |
| 60-0000329689 (Open)         | \$1,010.00 | 8  | 4  | 4  | 0 | 12/10/09 |