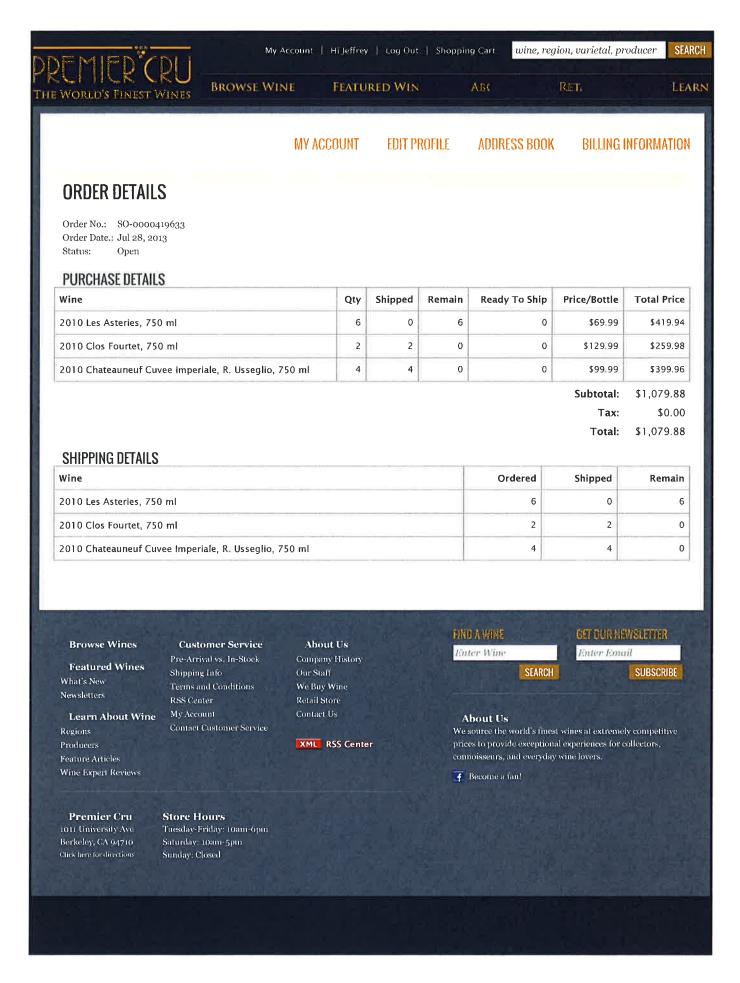

| SO-0000439771 (Open)         | \$1,039.88 | 12 | 0  | 12 | 0 | 3/18/14  |
|------------------------------|------------|----|----|----|---|----------|
| SO-0000438983 (Open)         | \$690.00   | 6  | 0  | 6  | 0 | 3/7/14   |
| SO-0000438968 (Open)         | \$3,599.92 | 8  | 0  | 8  | 0 | 3/7/14   |
| SO-0000438911 (Open)         | \$1,799.96 | 4  | 0  | 4  | 0 | 3/5/14   |
| SO-0000438819 (Open)         | \$1,559.92 | 8  | 0  | 8  | 0 | 3/3/14   |
| SO-0000438333 (Open)         | \$1,019.94 | 6  | 0  | 6  | 0 | 2/26/14  |
| SO-0000436961 (Open)         | \$1,619.94 | 6  | 0  | 6  | 0 | 2/9/14   |
| SO-0000434094 (Open)         | \$1,364.91 | 12 | 3  | 9  | 0 | 1/14/14  |
| SO-0000433489 (Open)         | \$2,311.97 | 12 | 0  | 12 | 0 | 1/8/14   |
| SO-0000426982 (Open)         | \$1,559.96 | 4  | 0  | 4  | 0 | 11/3/13  |
| SO-0000426976 (Open)         | \$4,009.73 | 29 | 0  | 29 | 0 | 11/3/13  |
| SO-0000425550 (Open)         | \$1,019.94 | 6  | 0  | 6  | 0 | 10/18/13 |
| SO-0000425215 (Open)         | \$6,352.63 | 26 | 13 | 13 | 0 | 10/12/13 |
| SO-0000423909 (Open)         | \$2,699.94 | 6  | 0  | 6  | 0 | 9/26/13  |
| SO-00 <b>00423461</b> (Open) | \$2,399.96 | 4  | 0  | 4  | 0 | 9/21/13  |
| SO-0000420420 (Open)         | \$1,419.92 | 12 | 0  | 12 | 0 | 8/9/13   |
| SO-0000420266 (Open)         | \$1,379.94 | 6  | 0  | 6  | 0 | 8/6/13   |
| SO-0000420265 (Open)         | \$1,379.94 | 6  | 0  | 6  | 0 | 8/6/13   |
| SO-0000419878 (Open)         | \$4,223.91 | 15 | 6  | 9  | 0 | 8/2/13   |
| SO-0000419797 (Open)         | \$3,599.94 | 6  | 0  | 6  | 0 | 7/31/13  |
| SO-0000419633 (Open)         | \$1,079.88 | 12 | 6  | 6  | 0 | 7/28/13  |
| SO-0000418449 (Open)         | \$9,159.85 | 20 | 7  | 13 | 0 | 7/17/13  |
| SO-0000412990 (Open)         | \$1,739.94 | 6  | 0  | 6  | 0 | 5/14/13  |
| SO-0000406798 (Open)         | \$519.98   | 2  | 0  | 2  | 0 | 3/6/13   |
| SO-0000356030 (Open)         | \$1,739.94 | 6  | 0  | 6  | 0 | 5/19/11  |
| 5 <u>O-0000340579</u> (Open) | \$969.00   | 3  | 0  | 3  | 0 | 7/13/10  |
| 60-0000329689 (Open)         | \$1,010.00 | 8  | 4  | 4  | 0 | 12/10/09 |