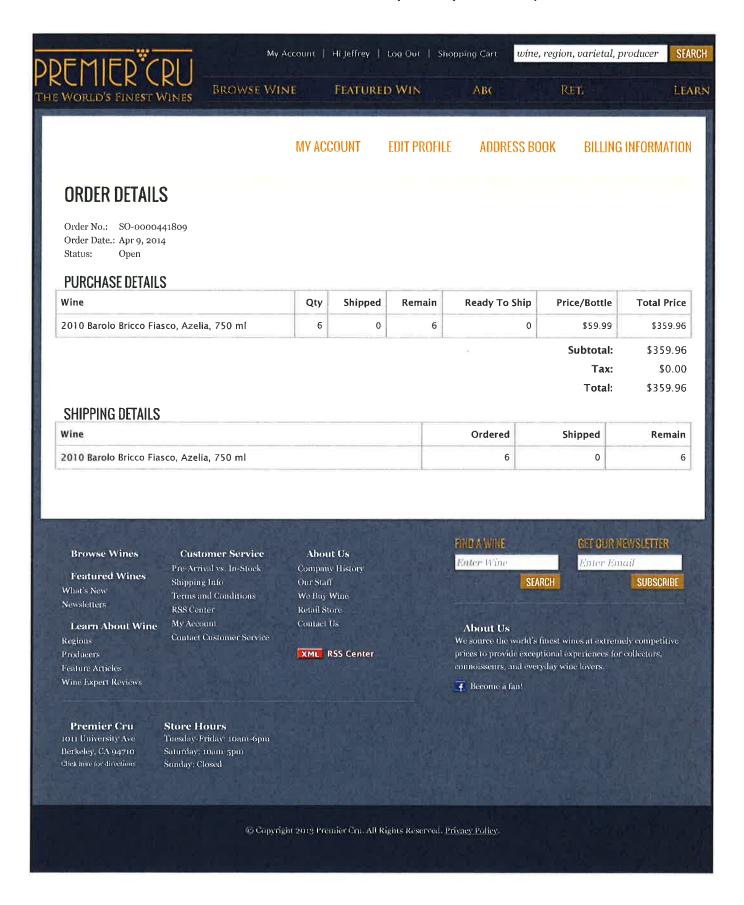

| Order Number (Status)              | Amount     | Qty | Shipped | Remain | Avail | Date     |
|------------------------------------|------------|-----|---------|--------|-------|----------|
| SO-0000493336 (Open)               | \$1,043.96 | 6   | 0       | 6      | 0     | 10/30/15 |
| SO-0000492003 (Open)               | \$1,365.00 | 4   | 0       | 4      | 0     | 10/11/15 |
| SO-0000490298 (Open)               | \$690.00   | 2   | 0       | 2      | 0     | 9/19/15  |
| SO-00004902 <u>90</u> (Open)       | \$1,029.91 | 9   | 0       | 9      | 0     | 9/19/15  |
| SO-0000489826 (Open)               | \$900.00   | 4   | 0       | 4      | 0     | 9/12/15  |
| SO-0000489821 (Open)               | \$1,300.00 | 4   | 0       | 4      | 0     | 9/12/15  |
| SO-0000488186 (Open)               | \$649.98   | 4   | 0       | 4      | 0     | 8/23/15  |
| SO-0000486122 (Open)               | \$981.45   | 7   | 0       | 7      | 0     | 8/4/15   |
| SO-0000486117 (Open)               | \$188.49   | 1   | 0       | 1      | 0     | 8/4/15   |
| SO-0000477516 (Open)               | \$1,049.98 | 4   | 2       | 2      | 0     | 4/29/15  |
| SO-0000470394 (Open)               | \$1,559.96 | 4   | 0       | 4      | 0     | 2/16/15  |
| SO-0000470004 (Open)               | \$2,519.94 | 6   | 0       | 6      | 0     | 2/14/15  |
| 50-000464163 (Open)                | \$750.00   | 2   | 0       | 2      | 0     | 12/13/14 |
| 50-0000462584 (Open)               | \$1,820.00 | 4   | 0       | 4      | 0     | 11/29/14 |
| SO-0000461387 (Open)               | \$3,179.90 | 10  | 0       | 10     | 0     | 11/16/14 |
| 60-0000460637 (Open)               | \$2,725.96 | 10  | 0       | 10     | 0     | 11/8/14  |
| 50-00004 <u>59653</u> (Open)       | \$2,339.96 | 6   | 0       | 6      | 0     | 10/29/14 |
| 50-0000457994 (Open)               | \$1,500.00 | 2   | 0       | 2      | 0     | 10/15/14 |
| 50- <u>0</u> 000455369 (Open)      | \$1,580.00 | 4   | 0       | 4      | 0     | 9/15/14  |
| 50-000451828 (Open)                | \$1,385.92 | 12  | 0       | 12     | 0     | 8/6/14   |
| 50-0000450123 (Open)               | \$1,519.94 | 6   | 0       | 6      | 0     | 7/19/14  |
| 60-0000448974 (Open)               | \$1,619.94 | 6   | 6 X     | 0 %    | 0     | 7/5/14   |
| 60-0 <b>000448123</b> (Open)       | \$879.96   | 4   | 0       | 4      | 0     | 6/23/14  |
| 50-0000446861 (Open)               | \$299.99   | 1   | 0       | 1      | 0     | 6/9/14   |
| 6 <mark>0-0000446369</mark> (Open) | \$1,529.88 | 12  | 0       | 12     | 0     | 6/2/14   |
| 60-0000445920 (Open)               | \$1,110.00 | 2   | 0       | 2      | 0     | 5/29/14  |
| 60-000443656 (Open)                | \$7,299.77 | 23  | 0       | 23     | 0     | 4/27/14  |
| O-0000441809 (Open)                | \$359.96   | 6   | 0       | 6      | 0     | 4/9/14   |
| 60-0000440336 (Open)               | \$729.90   | 10  | 0       | 10     | 0     | 3/25/14  |