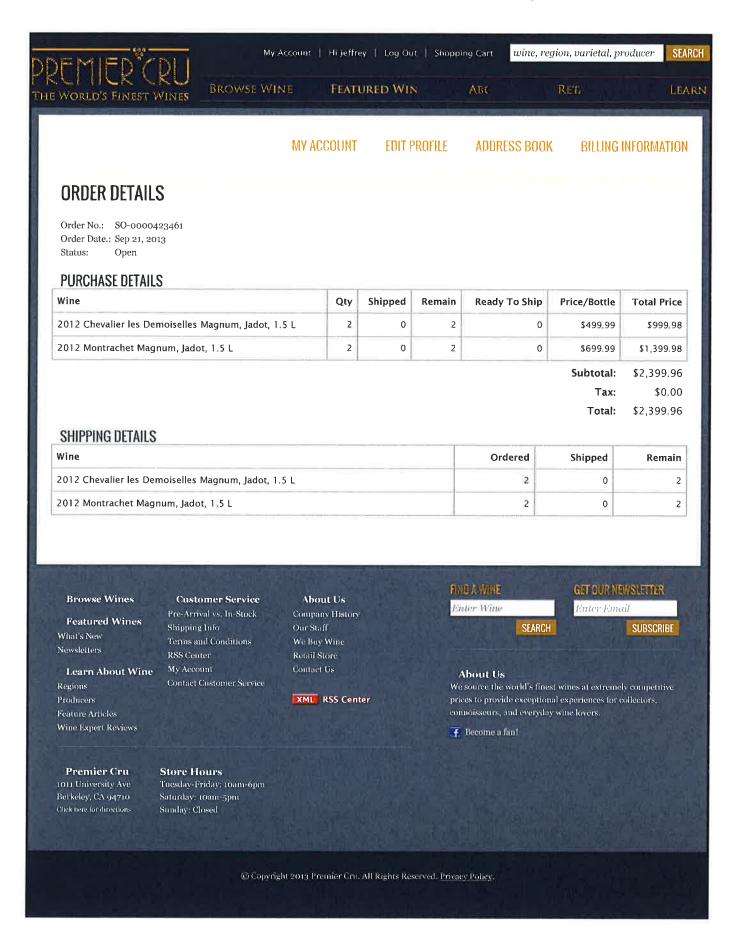

| Order Number (Status)              | Amount     | Qty | Shipped | Remain | Avail | Date     |
|------------------------------------|------------|-----|---------|--------|-------|----------|
| SO-0000493336 (Open)               | \$1,043.96 | 6   | 0       | 6      | 0     | 10/30/15 |
| SO-0000492003 (Open)               | \$1,365.00 | 4   | 0       | 4      | 0     | 10/11/15 |
| SO-0000490298 (Open)               | \$690.00   | 2   | 0       | 2      | 0     | 9/19/15  |
| SO-00004902 <u>90</u> (Open)       | \$1,029.91 | 9   | 0       | 9      | 0     | 9/19/15  |
| SO-0000489826 (Open)               | \$900.00   | 4   | 0       | 4      | 0     | 9/12/15  |
| SO-0000489821 (Open)               | \$1,300.00 | 4   | 0       | 4      | 0     | 9/12/15  |
| SO-0000488186 (Open)               | \$649.98   | 4   | 0       | 4      | 0     | 8/23/15  |
| SO-0000486122 (Open)               | \$981.45   | 7   | 0       | 7      | 0     | 8/4/15   |
| SO-0000486117 (Open)               | \$188.49   | 1   | 0       | 1      | 0     | 8/4/15   |
| SO-0000477516 (Open)               | \$1,049.98 | 4   | 2       | 2      | 0     | 4/29/15  |
| SO-0000470394 (Open)               | \$1,559.96 | 4   | 0       | 4      | 0     | 2/16/15  |
| SO-0000470004 (Open)               | \$2,519.94 | 6   | 0       | 6      | 0     | 2/14/15  |
| 50-000464163 (Open)                | \$750.00   | 2   | 0       | 2      | 0     | 12/13/14 |
| 50-0000462584 (Open)               | \$1,820.00 | 4   | 0       | 4      | 0     | 11/29/14 |
| SO-0000461387 (Open)               | \$3,179.90 | 10  | 0       | 10     | 0     | 11/16/14 |
| 60-0000460637 (Open)               | \$2,725.96 | 10  | 0       | 10     | 0     | 11/8/14  |
| 50-00004 <u>59653</u> (Open)       | \$2,339.96 | 6   | 0       | 6      | 0     | 10/29/14 |
| 50-0000457994 (Open)               | \$1,500.00 | 2   | 0       | 2      | 0     | 10/15/14 |
| 50- <u>0</u> 000455369 (Open)      | \$1,580.00 | 4   | 0       | 4      | 0     | 9/15/14  |
| 50-000451828 (Open)                | \$1,385.92 | 12  | 0       | 12     | 0     | 8/6/14   |
| 50-0000450123 (Open)               | \$1,519.94 | 6   | 0       | 6      | 0     | 7/19/14  |
| 60-0000448974 (Open)               | \$1,619.94 | 6   | 6 X     | 0 %    | 0     | 7/5/14   |
| 60-0 <b>000448123</b> (Open)       | \$879.96   | 4   | 0       | 4      | 0     | 6/23/14  |
| 50-0000446861 (Open)               | \$299.99   | 1   | 0       | 1      | 0     | 6/9/14   |
| 6 <mark>0-0000446369</mark> (Open) | \$1,529.88 | 12  | 0       | 12     | 0     | 6/2/14   |
| 60-0000445920 (Open)               | \$1,110.00 | 2   | 0       | 2      | 0     | 5/29/14  |
| 60-000443656 (Open)                | \$7,299.77 | 23  | 0       | 23     | 0     | 4/27/14  |
| O-0000441809 (Open)                | \$359.96   | 6   | 0       | 6      | 0     | 4/9/14   |
| 60-0000440336 (Open)               | \$729.90   | 10  | 0       | 10     | 0     | 3/25/14  |

| SO-0000439771 (Open)         | \$1,039.88 | 12 | 0  | 12 | 0 | 3/18/14  |
|------------------------------|------------|----|----|----|---|----------|
| SO-0000438983 (Open)         | \$690.00   | 6  | 0  | 6  | 0 | 3/7/14   |
| SO-0000438968 (Open)         | \$3,599.92 | 8  | 0  | 8  | 0 | 3/7/14   |
| SO-0000438911 (Open)         | \$1,799.96 | 4  | 0  | 4  | 0 | 3/5/14   |
| SO-0000438819 (Open)         | \$1,559.92 | 8  | 0  | 8  | 0 | 3/3/14   |
| SO-0000438333 (Open)         | \$1,019.94 | 6  | 0  | 6  | 0 | 2/26/14  |
| SO-0000436961 (Open)         | \$1,619.94 | 6  | 0  | 6  | 0 | 2/9/14   |
| SO-0000434094 (Open)         | \$1,364.91 | 12 | 3  | 9  | 0 | 1/14/14  |
| SO-0000433489 (Open)         | \$2,311.97 | 12 | 0  | 12 | 0 | 1/8/14   |
| SO-0000426982 (Open)         | \$1,559.96 | 4  | 0  | 4  | 0 | 11/3/13  |
| SO-0000426976 (Open)         | \$4,009.73 | 29 | 0  | 29 | 0 | 11/3/13  |
| SO-0000425550 (Open)         | \$1,019.94 | 6  | 0  | 6  | 0 | 10/18/13 |
| SO-0000425215 (Open)         | \$6,352.63 | 26 | 13 | 13 | 0 | 10/12/13 |
| SO-0000423909 (Open)         | \$2,699.94 | 6  | 0  | 6  | 0 | 9/26/13  |
| SO-00 <b>00423461</b> (Open) | \$2,399.96 | 4  | 0  | 4  | 0 | 9/21/13  |
| SO-0000420420 (Open)         | \$1,419.92 | 12 | 0  | 12 | 0 | 8/9/13   |
| SO-0000420266 (Open)         | \$1,379.94 | 6  | 0  | 6  | 0 | 8/6/13   |
| SO-0000420265 (Open)         | \$1,379.94 | 6  | 0  | 6  | 0 | 8/6/13   |
| SO-0000419878 (Open)         | \$4,223.91 | 15 | 6  | 9  | 0 | 8/2/13   |
| SO-0000419797 (Open)         | \$3,599.94 | 6  | 0  | 6  | 0 | 7/31/13  |
| SO-0000419633 (Open)         | \$1,079.88 | 12 | 6  | 6  | 0 | 7/28/13  |
| SO-0000418449 (Open)         | \$9,159.85 | 20 | 7  | 13 | 0 | 7/17/13  |
| SO-0000412990 (Open)         | \$1,739.94 | 6  | 0  | 6  | 0 | 5/14/13  |
| SO-0000406798 (Open)         | \$519.98   | 2  | 0  | 2  | 0 | 3/6/13   |
| SO-0000356030 (Open)         | \$1,739.94 | 6  | 0  | 6  | 0 | 5/19/11  |
| 5 <u>O-0000340579</u> (Open) | \$969.00   | 3  | 0  | 3  | 0 | 7/13/10  |
| 60-0000329689 (Open)         | \$1,010.00 | 8  | 4  | 4  | 0 | 12/10/09 |