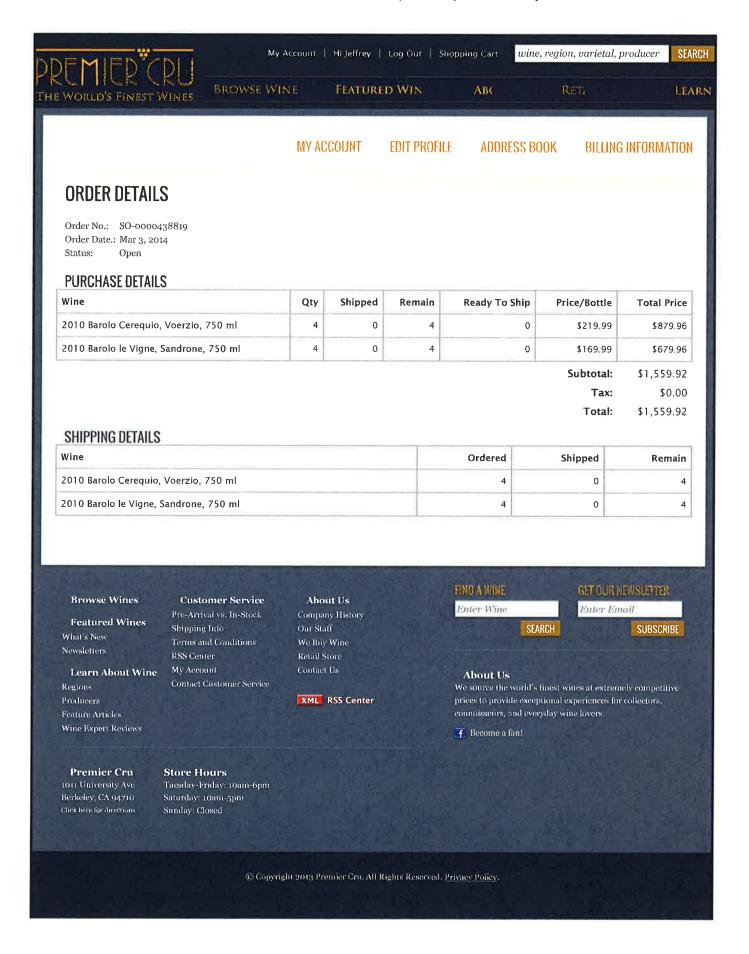

| SO-0000439771 (Open)         | \$1,039.88 | 12 | 0  | 12 | 0 | 3/18/14  |
|------------------------------|------------|----|----|----|---|----------|
| SO-0000438983 (Open)         | \$690.00   | 6  | 0  | 6  | 0 | 3/7/14   |
| SO-0000438968 (Open)         | \$3,599.92 | 8  | 0  | 8  | 0 | 3/7/14   |
| SO-0000438911 (Open)         | \$1,799.96 | 4  | 0  | 4  | 0 | 3/5/14   |
| SO-0000438819 (Open)         | \$1,559.92 | 8  | 0  | 8  | 0 | 3/3/14   |
| SO-0000438333 (Open)         | \$1,019.94 | 6  | 0  | 6  | 0 | 2/26/14  |
| SO-0000436961 (Open)         | \$1,619.94 | 6  | 0  | 6  | 0 | 2/9/14   |
| SO-0000434094 (Open)         | \$1,364.91 | 12 | 3  | 9  | 0 | 1/14/14  |
| SO-0000433489 (Open)         | \$2,311.97 | 12 | 0  | 12 | 0 | 1/8/14   |
| SO-0000426982 (Open)         | \$1,559.96 | 4  | 0  | 4  | 0 | 11/3/13  |
| SO-0000426976 (Open)         | \$4,009.73 | 29 | 0  | 29 | 0 | 11/3/13  |
| SO-0000425550 (Open)         | \$1,019.94 | 6  | 0  | 6  | 0 | 10/18/13 |
| SO-0000425215 (Open)         | \$6,352.63 | 26 | 13 | 13 | 0 | 10/12/13 |
| SO-0000423909 (Open)         | \$2,699.94 | 6  | 0  | 6  | 0 | 9/26/13  |
| SO-00 <b>00423461</b> (Open) | \$2,399.96 | 4  | 0  | 4  | 0 | 9/21/13  |
| SO-0000420420 (Open)         | \$1,419.92 | 12 | 0  | 12 | 0 | 8/9/13   |
| SO-0000420266 (Open)         | \$1,379.94 | 6  | 0  | 6  | 0 | 8/6/13   |
| SO-0000420265 (Open)         | \$1,379.94 | 6  | 0  | 6  | 0 | 8/6/13   |
| SO-0000419878 (Open)         | \$4,223.91 | 15 | 6  | 9  | 0 | 8/2/13   |
| SO-0000419797 (Open)         | \$3,599.94 | 6  | 0  | 6  | 0 | 7/31/13  |
| SO-0000419633 (Open)         | \$1,079.88 | 12 | 6  | 6  | 0 | 7/28/13  |
| SO-0000418449 (Open)         | \$9,159.85 | 20 | 7  | 13 | 0 | 7/17/13  |
| SO-0000412990 (Open)         | \$1,739.94 | 6  | 0  | 6  | 0 | 5/14/13  |
| SO-0000406798 (Open)         | \$519.98   | 2  | 0  | 2  | 0 | 3/6/13   |
| SO-0000356030 (Open)         | \$1,739.94 | 6  | 0  | 6  | 0 | 5/19/11  |
| 5 <u>O-0000340579</u> (Open) | \$969.00   | 3  | 0  | 3  | 0 | 7/13/10  |
| 60-0000329689 (Open)         | \$1,010.00 | 8  | 4  | 4  | 0 | 12/10/09 |