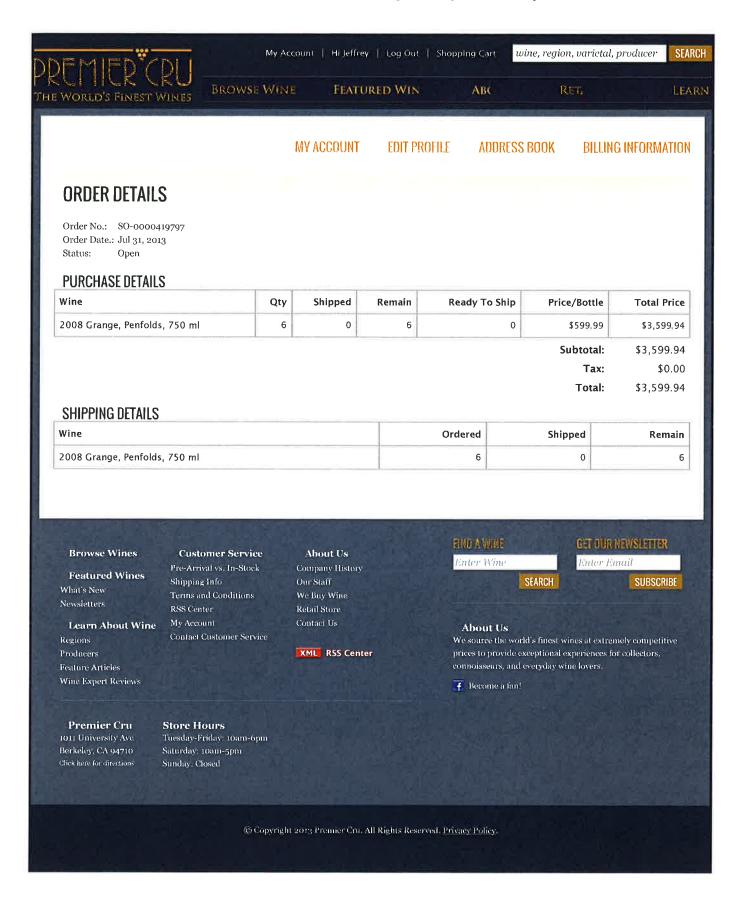

| SO-0000439771 (Open)         | \$1,039.88 | 12 | 0  | 12 | 0 | 3/18/14  |
|------------------------------|------------|----|----|----|---|----------|
| SO-0000438983 (Open)         | \$690.00   | 6  | 0  | 6  | 0 | 3/7/14   |
| SO-0000438968 (Open)         | \$3,599.92 | 8  | 0  | 8  | 0 | 3/7/14   |
| SO-0000438911 (Open)         | \$1,799.96 | 4  | 0  | 4  | 0 | 3/5/14   |
| SO-0000438819 (Open)         | \$1,559.92 | 8  | 0  | 8  | 0 | 3/3/14   |
| SO-0000438333 (Open)         | \$1,019.94 | 6  | 0  | 6  | 0 | 2/26/14  |
| SO-0000436961 (Open)         | \$1,619.94 | 6  | 0  | 6  | 0 | 2/9/14   |
| SO-0000434094 (Open)         | \$1,364.91 | 12 | 3  | 9  | 0 | 1/14/14  |
| SO-0000433489 (Open)         | \$2,311.97 | 12 | 0  | 12 | 0 | 1/8/14   |
| SO-0000426982 (Open)         | \$1,559.96 | 4  | 0  | 4  | 0 | 11/3/13  |
| SO-0000426976 (Open)         | \$4,009.73 | 29 | 0  | 29 | 0 | 11/3/13  |
| SO-0000425550 (Open)         | \$1,019.94 | 6  | 0  | 6  | 0 | 10/18/13 |
| SO-0000425215 (Open)         | \$6,352.63 | 26 | 13 | 13 | 0 | 10/12/13 |
| SO-0000423909 (Open)         | \$2,699.94 | 6  | 0  | 6  | 0 | 9/26/13  |
| SO-00 <b>00423461</b> (Open) | \$2,399.96 | 4  | 0  | 4  | 0 | 9/21/13  |
| SO-0000420420 (Open)         | \$1,419.92 | 12 | 0  | 12 | 0 | 8/9/13   |
| SO-0000420266 (Open)         | \$1,379.94 | 6  | 0  | 6  | 0 | 8/6/13   |
| SO-0000420265 (Open)         | \$1,379.94 | 6  | 0  | 6  | 0 | 8/6/13   |
| SO-0000419878 (Open)         | \$4,223.91 | 15 | 6  | 9  | 0 | 8/2/13   |
| SO-0000419797 (Open)         | \$3,599.94 | 6  | 0  | 6  | 0 | 7/31/13  |
| SO-0000419633 (Open)         | \$1,079.88 | 12 | 6  | 6  | 0 | 7/28/13  |
| SO-0000418449 (Open)         | \$9,159.85 | 20 | 7  | 13 | 0 | 7/17/13  |
| SO-0000412990 (Open)         | \$1,739.94 | 6  | 0  | 6  | 0 | 5/14/13  |
| SO-0000406798 (Open)         | \$519.98   | 2  | 0  | 2  | 0 | 3/6/13   |
| SO-0000356030 (Open)         | \$1,739.94 | 6  | 0  | 6  | 0 | 5/19/11  |
| 5 <u>O-0000340579</u> (Open) | \$969.00   | 3  | 0  | 3  | 0 | 7/13/10  |
| 60-0000329689 (Open)         | \$1,010.00 | 8  | 4  | 4  | 0 | 12/10/09 |