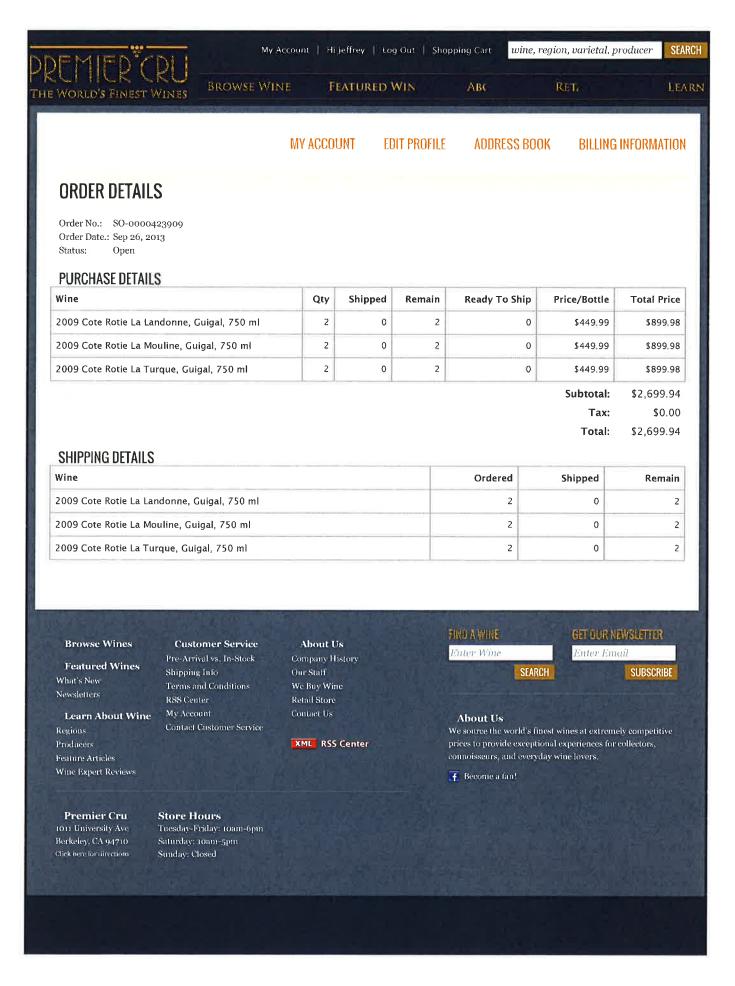

| Order Number (Status)              | Amount     | Qty | Shipped | Remain | Avail | Date     |
|------------------------------------|------------|-----|---------|--------|-------|----------|
| SO-0000493336 (Open)               | \$1,043.96 | 6   | 0       | 6      | 0     | 10/30/15 |
| SO-0000492003 (Open)               | \$1,365.00 | 4   | 0       | 4      | 0     | 10/11/15 |
| SO-0000490298 (Open)               | \$690.00   | 2   | 0       | 2      | 0     | 9/19/15  |
| SO-00004902 <u>90</u> (Open)       | \$1,029.91 | 9   | 0       | 9      | 0     | 9/19/15  |
| SO-0000489826 (Open)               | \$900.00   | 4   | 0       | 4      | 0     | 9/12/15  |
| SO-0000489821 (Open)               | \$1,300.00 | 4   | 0       | 4      | 0     | 9/12/15  |
| SO-0000488186 (Open)               | \$649.98   | 4   | 0       | 4      | 0     | 8/23/15  |
| SO-0000486122 (Open)               | \$981.45   | 7   | 0       | 7      | 0     | 8/4/15   |
| SO-0000486117 (Open)               | \$188.49   | 1   | 0       | 1      | 0     | 8/4/15   |
| SO-0000477516 (Open)               | \$1,049.98 | 4   | 2       | 2      | 0     | 4/29/15  |
| SO-0000470394 (Open)               | \$1,559.96 | 4   | 0       | 4      | 0     | 2/16/15  |
| SO-0000470004 (Open)               | \$2,519.94 | 6   | 0       | 6      | 0     | 2/14/15  |
| 50-000464163 (Open)                | \$750.00   | 2   | 0       | 2      | 0     | 12/13/14 |
| 50-0000462584 (Open)               | \$1,820.00 | 4   | 0       | 4      | 0     | 11/29/14 |
| SO-0000461387 (Open)               | \$3,179.90 | 10  | 0       | 10     | 0     | 11/16/14 |
| 60-0000460637 (Open)               | \$2,725.96 | 10  | 0       | 10     | 0     | 11/8/14  |
| 50-00004 <u>59653</u> (Open)       | \$2,339.96 | 6   | 0       | 6      | 0     | 10/29/14 |
| 50-0000457994 (Open)               | \$1,500.00 | 2   | 0       | 2      | 0     | 10/15/14 |
| 50- <u>0</u> 000455369 (Open)      | \$1,580.00 | 4   | 0       | 4      | 0     | 9/15/14  |
| 50-000451828 (Open)                | \$1,385.92 | 12  | 0       | 12     | 0     | 8/6/14   |
| 50-0000450123 (Open)               | \$1,519.94 | 6   | 0       | 6      | 0     | 7/19/14  |
| 60-0000448974 (Open)               | \$1,619.94 | 6   | 6 X     | 0 %    | 0     | 7/5/14   |
| 60-0 <b>000448123</b> (Open)       | \$879.96   | 4   | 0       | 4      | 0     | 6/23/14  |
| 50-0000446861 (Open)               | \$299.99   | 1   | 0       | 1      | 0     | 6/9/14   |
| 6 <mark>0-0000446369</mark> (Open) | \$1,529.88 | 12  | 0       | 12     | 0     | 6/2/14   |
| 60-0000445920 (Open)               | \$1,110.00 | 2   | 0       | 2      | 0     | 5/29/14  |
| 60-000443656 (Open)                | \$7,299.77 | 23  | 0       | 23     | 0     | 4/27/14  |
| O-0000441809 (Open)                | \$359.96   | 6   | 0       | 6      | 0     | 4/9/14   |
| 60-0000440336 (Open)               | \$729.90   | 10  | 0       | 10     | 0     | 3/25/14  |

| SO-0000439771 (Open)         | \$1,039.88 | 12 | 0  | 12 | 0 | 3/18/14  |
|------------------------------|------------|----|----|----|---|----------|
| SO-0000438983 (Open)         | \$690.00   | 6  | 0  | 6  | 0 | 3/7/14   |
| SO-0000438968 (Open)         | \$3,599.92 | 8  | 0  | 8  | 0 | 3/7/14   |
| SO-0000438911 (Open)         | \$1,799.96 | 4  | 0  | 4  | 0 | 3/5/14   |
| SO-0000438819 (Open)         | \$1,559.92 | 8  | 0  | 8  | 0 | 3/3/14   |
| SO-0000438333 (Open)         | \$1,019.94 | 6  | 0  | 6  | 0 | 2/26/14  |
| SO-0000436961 (Open)         | \$1,619.94 | 6  | 0  | 6  | 0 | 2/9/14   |
| SO-0000434094 (Open)         | \$1,364.91 | 12 | 3  | 9  | 0 | 1/14/14  |
| SO-0000433489 (Open)         | \$2,311.97 | 12 | 0  | 12 | 0 | 1/8/14   |
| SO-0000426982 (Open)         | \$1,559.96 | 4  | 0  | 4  | 0 | 11/3/13  |
| SO-0000426976 (Open)         | \$4,009.73 | 29 | 0  | 29 | 0 | 11/3/13  |
| SO-0000425550 (Open)         | \$1,019.94 | 6  | 0  | 6  | 0 | 10/18/13 |
| SO-0000425215 (Open)         | \$6,352.63 | 26 | 13 | 13 | 0 | 10/12/13 |
| SO-0000423909 (Open)         | \$2,699.94 | 6  | 0  | 6  | 0 | 9/26/13  |
| SO-00 <b>00423461</b> (Open) | \$2,399.96 | 4  | 0  | 4  | 0 | 9/21/13  |
| SO-0000420420 (Open)         | \$1,419.92 | 12 | 0  | 12 | 0 | 8/9/13   |
| SO-0000420266 (Open)         | \$1,379.94 | 6  | 0  | 6  | 0 | 8/6/13   |
| SO-0000420265 (Open)         | \$1,379.94 | 6  | 0  | 6  | 0 | 8/6/13   |
| SO-0000419878 (Open)         | \$4,223.91 | 15 | 6  | 9  | 0 | 8/2/13   |
| SO-0000419797 (Open)         | \$3,599.94 | 6  | 0  | 6  | 0 | 7/31/13  |
| SO-0000419633 (Open)         | \$1,079.88 | 12 | 6  | 6  | 0 | 7/28/13  |
| SO-0000418449 (Open)         | \$9,159.85 | 20 | 7  | 13 | 0 | 7/17/13  |
| SO-0000412990 (Open)         | \$1,739.94 | 6  | 0  | 6  | 0 | 5/14/13  |
| SO-0000406798 (Open)         | \$519.98   | 2  | 0  | 2  | 0 | 3/6/13   |
| SO-0000356030 (Open)         | \$1,739.94 | 6  | 0  | 6  | 0 | 5/19/11  |
| 5 <u>O-0000340579</u> (Open) | \$969.00   | 3  | 0  | 3  | 0 | 7/13/10  |
| 60-0000329689 (Open)         | \$1,010.00 | 8  | 4  | 4  | 0 | 12/10/09 |