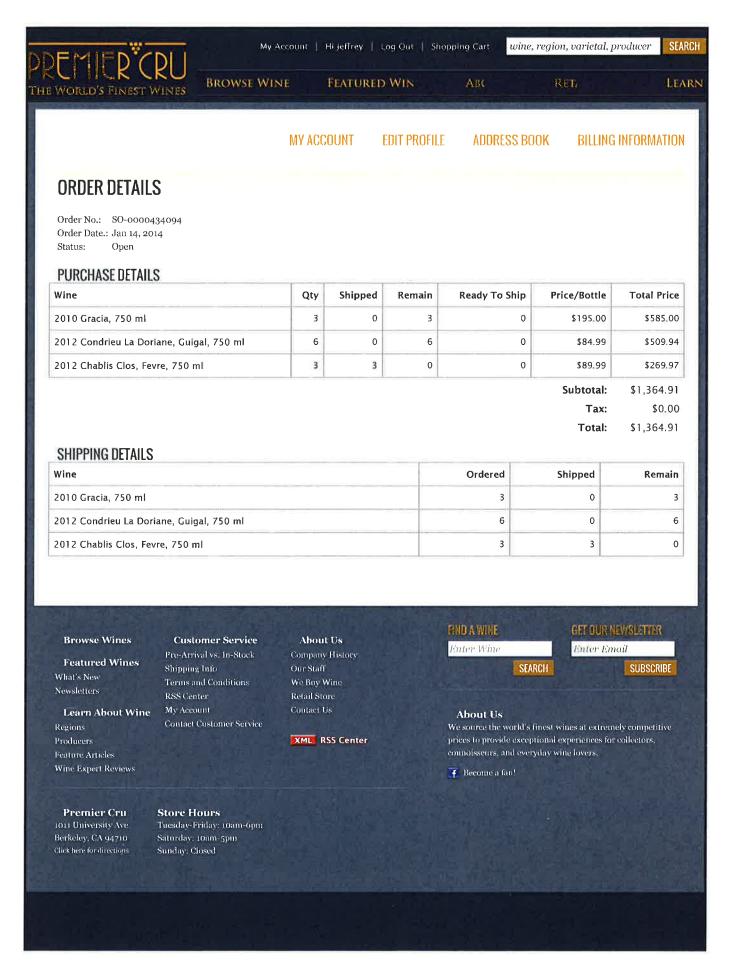

| Order Number (Status)              | Amount     | Qty | Shipped | Remain | Avail | Date     |
|------------------------------------|------------|-----|---------|--------|-------|----------|
| SO-0000493336 (Open)               | \$1,043.96 | 6   | 0       | 6      | 0     | 10/30/15 |
| SO-0000492003 (Open)               | \$1,365.00 | 4   | 0       | 4      | 0     | 10/11/15 |
| SO-0000490298 (Open)               | \$690.00   | 2   | 0       | 2      | 0     | 9/19/15  |
| SO-00004902 <u>90</u> (Open)       | \$1,029.91 | 9   | 0       | 9      | 0     | 9/19/15  |
| SO-0000489826 (Open)               | \$900.00   | 4   | 0       | 4      | 0     | 9/12/15  |
| SO-0000489821 (Open)               | \$1,300.00 | 4   | 0       | 4      | 0     | 9/12/15  |
| SO-0000488186 (Open)               | \$649.98   | 4   | 0       | 4      | 0     | 8/23/15  |
| SO-0000486122 (Open)               | \$981.45   | 7   | 0       | 7      | 0     | 8/4/15   |
| SO-0000486117 (Open)               | \$188.49   | 1   | 0       | 1      | 0     | 8/4/15   |
| SO-0000477516 (Open)               | \$1,049.98 | 4   | 2       | 2      | 0     | 4/29/15  |
| SO-0000470394 (Open)               | \$1,559.96 | 4   | 0       | 4      | 0     | 2/16/15  |
| SO-0000470004 (Open)               | \$2,519.94 | 6   | 0       | 6      | 0     | 2/14/15  |
| 50-000464163 (Open)                | \$750.00   | 2   | 0       | 2      | 0     | 12/13/14 |
| 50-0000462584 (Open)               | \$1,820.00 | 4   | 0       | 4      | 0     | 11/29/14 |
| SO-0000461387 (Open)               | \$3,179.90 | 10  | 0       | 10     | 0     | 11/16/14 |
| 60-0000460637 (Open)               | \$2,725.96 | 10  | 0       | 10     | 0     | 11/8/14  |
| 50-00004 <u>59653</u> (Open)       | \$2,339.96 | 6   | 0       | 6      | 0     | 10/29/14 |
| 50-0000457994 (Open)               | \$1,500.00 | 2   | 0       | 2      | 0     | 10/15/14 |
| 50- <u>0</u> 000455369 (Open)      | \$1,580.00 | 4   | 0       | 4      | 0     | 9/15/14  |
| 50-000451828 (Open)                | \$1,385.92 | 12  | 0       | 12     | 0     | 8/6/14   |
| 50-0000450123 (Open)               | \$1,519.94 | 6   | 0       | 6      | 0     | 7/19/14  |
| 60-0000448974 (Open)               | \$1,619.94 | 6   | 6 X     | 0 %    | 0     | 7/5/14   |
| 60-0 <b>000448123</b> (Open)       | \$879.96   | 4   | 0       | 4      | 0     | 6/23/14  |
| 50-0000446861 (Open)               | \$299.99   | 1   | 0       | 1      | 0     | 6/9/14   |
| 6 <mark>0-0000446369</mark> (Open) | \$1,529.88 | 12  | 0       | 12     | 0     | 6/2/14   |
| 60-0000445920 (Open)               | \$1,110.00 | 2   | 0       | 2      | 0     | 5/29/14  |
| 60-000443656 (Open)                | \$7,299.77 | 23  | 0       | 23     | 0     | 4/27/14  |
| O-0000441809 (Open)                | \$359.96   | 6   | 0       | 6      | 0     | 4/9/14   |
| 60-0000440336 (Open)               | \$729.90   | 10  | 0       | 10     | 0     | 3/25/14  |