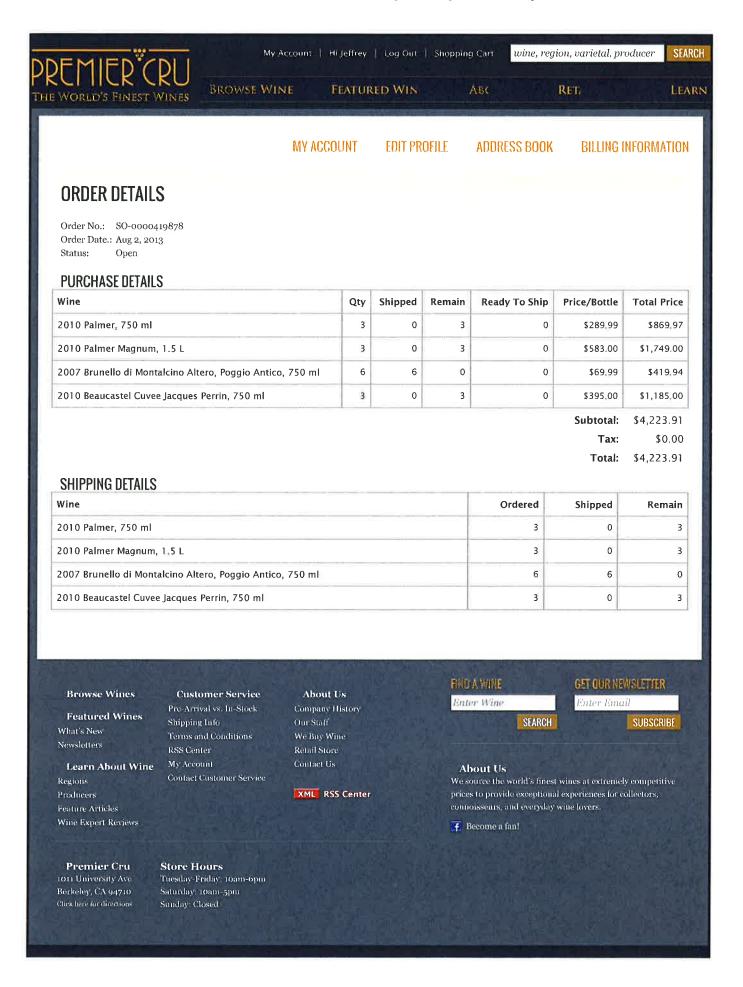

| SO-0000439771 (Open)         | \$1,039.88 | 12 | 0  | 12 | 0 | 3/18/14  |
|------------------------------|------------|----|----|----|---|----------|
| SO-0000438983 (Open)         | \$690.00   | 6  | 0  | 6  | 0 | 3/7/14   |
| SO-0000438968 (Open)         | \$3,599.92 | 8  | 0  | 8  | 0 | 3/7/14   |
| SO-0000438911 (Open)         | \$1,799.96 | 4  | 0  | 4  | 0 | 3/5/14   |
| SO-0000438819 (Open)         | \$1,559.92 | 8  | 0  | 8  | 0 | 3/3/14   |
| SO-0000438333 (Open)         | \$1,019.94 | 6  | 0  | 6  | 0 | 2/26/14  |
| SO-0000436961 (Open)         | \$1,619.94 | 6  | 0  | 6  | 0 | 2/9/14   |
| SO-0000434094 (Open)         | \$1,364.91 | 12 | 3  | 9  | 0 | 1/14/14  |
| SO-0000433489 (Open)         | \$2,311.97 | 12 | 0  | 12 | 0 | 1/8/14   |
| SO-0000426982 (Open)         | \$1,559.96 | 4  | 0  | 4  | 0 | 11/3/13  |
| SO-0000426976 (Open)         | \$4,009.73 | 29 | 0  | 29 | 0 | 11/3/13  |
| SO-0000425550 (Open)         | \$1,019.94 | 6  | 0  | 6  | 0 | 10/18/13 |
| SO-0000425215 (Open)         | \$6,352.63 | 26 | 13 | 13 | 0 | 10/12/13 |
| SO-0000423909 (Open)         | \$2,699.94 | 6  | 0  | 6  | 0 | 9/26/13  |
| SO-00 <b>00423461</b> (Open) | \$2,399.96 | 4  | 0  | 4  | 0 | 9/21/13  |
| SO-0000420420 (Open)         | \$1,419.92 | 12 | 0  | 12 | 0 | 8/9/13   |
| SO-0000420266 (Open)         | \$1,379.94 | 6  | 0  | 6  | 0 | 8/6/13   |
| SO-0000420265 (Open)         | \$1,379.94 | 6  | 0  | 6  | 0 | 8/6/13   |
| SO-0000419878 (Open)         | \$4,223.91 | 15 | 6  | 9  | 0 | 8/2/13   |
| SO-0000419797 (Open)         | \$3,599.94 | 6  | 0  | 6  | 0 | 7/31/13  |
| SO-0000419633 (Open)         | \$1,079.88 | 12 | 6  | 6  | 0 | 7/28/13  |
| SO-0000418449 (Open)         | \$9,159.85 | 20 | 7  | 13 | 0 | 7/17/13  |
| SO-0000412990 (Open)         | \$1,739.94 | 6  | 0  | 6  | 0 | 5/14/13  |
| SO-0000406798 (Open)         | \$519.98   | 2  | 0  | 2  | 0 | 3/6/13   |
| SO-0000356030 (Open)         | \$1,739.94 | 6  | 0  | 6  | 0 | 5/19/11  |
| 5 <u>O-0000340579</u> (Open) | \$969.00   | 3  | 0  | 3  | 0 | 7/13/10  |
| 60-0000329689 (Open)         | \$1,010.00 | 8  | 4  | 4  | 0 | 12/10/09 |