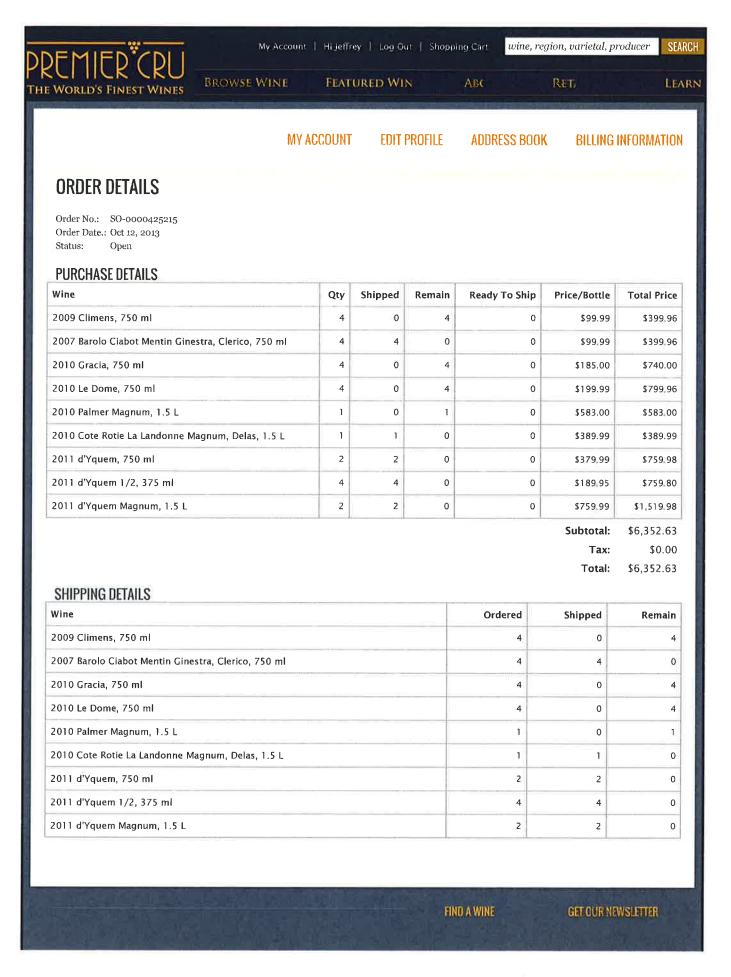

| Order Number (Status)              | Amount     | Qty | Shipped | Remain | Avail | Date     |
|------------------------------------|------------|-----|---------|--------|-------|----------|
| SO-0000493336 (Open)               | \$1,043.96 | 6   | 0       | 6      | 0     | 10/30/15 |
| SO-0000492003 (Open)               | \$1,365.00 | 4   | 0       | 4      | 0     | 10/11/15 |
| SO-0000490298 (Open)               | \$690.00   | 2   | 0       | 2      | 0     | 9/19/15  |
| SO-00004902 <u>90</u> (Open)       | \$1,029.91 | 9   | 0       | 9      | 0     | 9/19/15  |
| SO-0000489826 (Open)               | \$900.00   | 4   | 0       | 4      | 0     | 9/12/15  |
| SO-0000489821 (Open)               | \$1,300.00 | 4   | 0       | 4      | 0     | 9/12/15  |
| SO-0000488186 (Open)               | \$649.98   | 4   | 0       | 4      | 0     | 8/23/15  |
| SO-0000486122 (Open)               | \$981.45   | 7   | 0       | 7      | 0     | 8/4/15   |
| SO-0000486117 (Open)               | \$188.49   | 1   | 0       | 1      | 0     | 8/4/15   |
| SO-0000477516 (Open)               | \$1,049.98 | 4   | 2       | 2      | 0     | 4/29/15  |
| SO-0000470394 (Open)               | \$1,559.96 | 4   | 0       | 4      | 0     | 2/16/15  |
| SO-0000470004 (Open)               | \$2,519.94 | 6   | 0       | 6      | 0     | 2/14/15  |
| 50-000464163 (Open)                | \$750.00   | 2   | 0       | 2      | 0     | 12/13/14 |
| 50-0000462584 (Open)               | \$1,820.00 | 4   | 0       | 4      | 0     | 11/29/14 |
| SO-0000461387 (Open)               | \$3,179.90 | 10  | 0       | 10     | 0     | 11/16/14 |
| 60-0000460637 (Open)               | \$2,725.96 | 10  | 0       | 10     | 0     | 11/8/14  |
| 50-00004 <u>59653</u> (Open)       | \$2,339.96 | 6   | 0       | 6      | 0     | 10/29/14 |
| 50-0000457994 (Open)               | \$1,500.00 | 2   | 0       | 2      | 0     | 10/15/14 |
| 50- <u>0</u> 000455369 (Open)      | \$1,580.00 | 4   | 0       | 4      | 0     | 9/15/14  |
| 50-000451828 (Open)                | \$1,385.92 | 12  | 0       | 12     | 0     | 8/6/14   |
| 50-0000450123 (Open)               | \$1,519.94 | 6   | 0       | 6      | 0     | 7/19/14  |
| 60-0000448974 (Open)               | \$1,619.94 | 6   | 6 X     | 0 %    | 0     | 7/5/14   |
| 60-0 <b>000448123</b> (Open)       | \$879.96   | 4   | 0       | 4      | 0     | 6/23/14  |
| 50-0000446861 (Open)               | \$299.99   | 1   | 0       | 1      | 0     | 6/9/14   |
| 6 <mark>0-0000446369</mark> (Open) | \$1,529.88 | 12  | 0       | 12     | 0     | 6/2/14   |
| 60-0000445920 (Open)               | \$1,110.00 | 2   | 0       | 2      | 0     | 5/29/14  |
| 60-000443656 (Open)                | \$7,299.77 | 23  | 0       | 23     | 0     | 4/27/14  |
| O-0000441809 (Open)                | \$359.96   | 6   | 0       | 6      | 0     | 4/9/14   |
| 60-0000440336 (Open)               | \$729.90   | 10  | 0       | 10     | 0     | 3/25/14  |

| SO-0000439771 (Open)         | \$1,039.88 | 12 | 0  | 12 | 0 | 3/18/14  |
|------------------------------|------------|----|----|----|---|----------|
| SO-0000438983 (Open)         | \$690.00   | 6  | 0  | 6  | 0 | 3/7/14   |
| SO-0000438968 (Open)         | \$3,599.92 | 8  | 0  | 8  | 0 | 3/7/14   |
| SO-0000438911 (Open)         | \$1,799.96 | 4  | 0  | 4  | 0 | 3/5/14   |
| SO-0000438819 (Open)         | \$1,559.92 | 8  | 0  | 8  | 0 | 3/3/14   |
| SO-0000438333 (Open)         | \$1,019.94 | 6  | 0  | 6  | 0 | 2/26/14  |
| SO-0000436961 (Open)         | \$1,619.94 | 6  | 0  | 6  | 0 | 2/9/14   |
| SO-0000434094 (Open)         | \$1,364.91 | 12 | 3  | 9  | 0 | 1/14/14  |
| SO-0000433489 (Open)         | \$2,311.97 | 12 | 0  | 12 | 0 | 1/8/14   |
| SO-0000426982 (Open)         | \$1,559.96 | 4  | 0  | 4  | 0 | 11/3/13  |
| SO-0000426976 (Open)         | \$4,009.73 | 29 | 0  | 29 | 0 | 11/3/13  |
| SO-0000425550 (Open)         | \$1,019.94 | 6  | 0  | 6  | 0 | 10/18/13 |
| SO-0000425215 (Open)         | \$6,352.63 | 26 | 13 | 13 | 0 | 10/12/13 |
| SO-0000423909 (Open)         | \$2,699.94 | 6  | 0  | 6  | 0 | 9/26/13  |
| SO-00 <b>00423461</b> (Open) | \$2,399.96 | 4  | 0  | 4  | 0 | 9/21/13  |
| SO-0000420420 (Open)         | \$1,419.92 | 12 | 0  | 12 | 0 | 8/9/13   |
| SO-0000420266 (Open)         | \$1,379.94 | 6  | 0  | 6  | 0 | 8/6/13   |
| SO-0000420265 (Open)         | \$1,379.94 | 6  | 0  | 6  | 0 | 8/6/13   |
| SO-0000419878 (Open)         | \$4,223.91 | 15 | 6  | 9  | 0 | 8/2/13   |
| SO-0000419797 (Open)         | \$3,599.94 | 6  | 0  | 6  | 0 | 7/31/13  |
| SO-0000419633 (Open)         | \$1,079.88 | 12 | 6  | 6  | 0 | 7/28/13  |
| SO-0000418449 (Open)         | \$9,159.85 | 20 | 7  | 13 | 0 | 7/17/13  |
| SO-0000412990 (Open)         | \$1,739.94 | 6  | 0  | 6  | 0 | 5/14/13  |
| SO-0000406798 (Open)         | \$519.98   | 2  | 0  | 2  | 0 | 3/6/13   |
| SO-0000356030 (Open)         | \$1,739.94 | 6  | 0  | 6  | 0 | 5/19/11  |
| 5 <u>O-0000340579</u> (Open) | \$969.00   | 3  | 0  | 3  | 0 | 7/13/10  |
| 60-0000329689 (Open)         | \$1,010.00 | 8  | 4  | 4  | 0 | 12/10/09 |