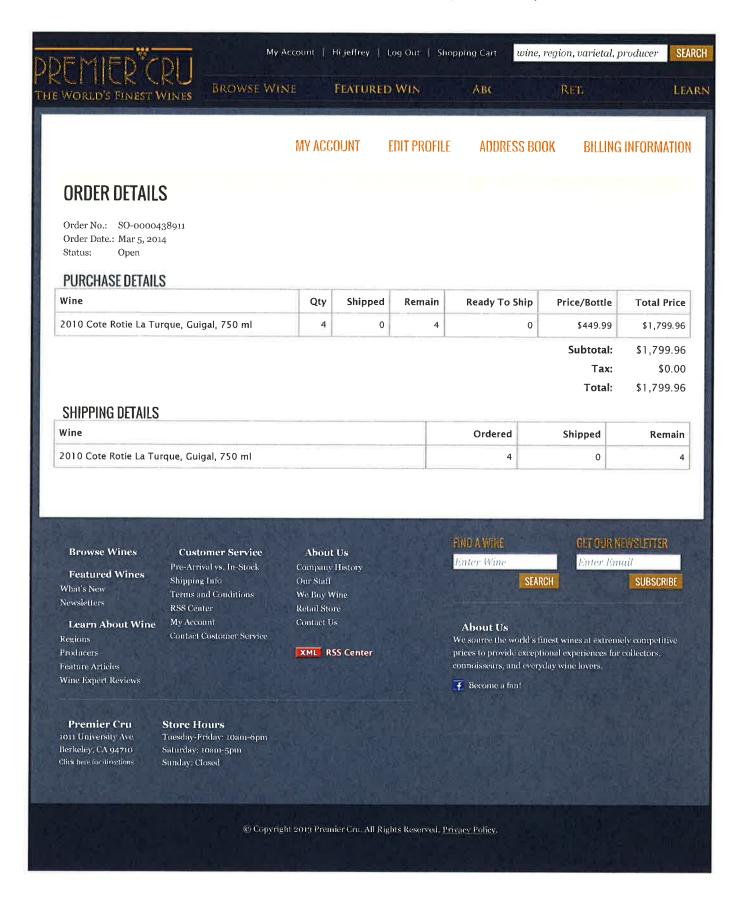

| SO-0000439771 (Open)         | \$1,039.88 | 12 | 0  | 12 | 0 | 3/18/14  |
|------------------------------|------------|----|----|----|---|----------|
| SO-0000438983 (Open)         | \$690.00   | 6  | 0  | 6  | 0 | 3/7/14   |
| SO-0000438968 (Open)         | \$3,599.92 | 8  | 0  | 8  | 0 | 3/7/14   |
| SO-0000438911 (Open)         | \$1,799.96 | 4  | 0  | 4  | 0 | 3/5/14   |
| SO-0000438819 (Open)         | \$1,559.92 | 8  | 0  | 8  | 0 | 3/3/14   |
| SO-0000438333 (Open)         | \$1,019.94 | 6  | 0  | 6  | 0 | 2/26/14  |
| SO-0000436961 (Open)         | \$1,619.94 | 6  | 0  | 6  | 0 | 2/9/14   |
| SO-0000434094 (Open)         | \$1,364.91 | 12 | 3  | 9  | 0 | 1/14/14  |
| SO-0000433489 (Open)         | \$2,311.97 | 12 | 0  | 12 | 0 | 1/8/14   |
| SO-0000426982 (Open)         | \$1,559.96 | 4  | 0  | 4  | 0 | 11/3/13  |
| SO-0000426976 (Open)         | \$4,009.73 | 29 | 0  | 29 | 0 | 11/3/13  |
| SO-0000425550 (Open)         | \$1,019.94 | 6  | 0  | 6  | 0 | 10/18/13 |
| SO-0000425215 (Open)         | \$6,352.63 | 26 | 13 | 13 | 0 | 10/12/13 |
| SO-0000423909 (Open)         | \$2,699.94 | 6  | 0  | 6  | 0 | 9/26/13  |
| SO-00 <b>00423461</b> (Open) | \$2,399.96 | 4  | 0  | 4  | 0 | 9/21/13  |
| SO-0000420420 (Open)         | \$1,419.92 | 12 | 0  | 12 | 0 | 8/9/13   |
| SO-0000420266 (Open)         | \$1,379.94 | 6  | 0  | 6  | 0 | 8/6/13   |
| SO-0000420265 (Open)         | \$1,379.94 | 6  | 0  | 6  | 0 | 8/6/13   |
| SO-0000419878 (Open)         | \$4,223.91 | 15 | 6  | 9  | 0 | 8/2/13   |
| SO-0000419797 (Open)         | \$3,599.94 | 6  | 0  | 6  | 0 | 7/31/13  |
| SO-0000419633 (Open)         | \$1,079.88 | 12 | 6  | 6  | 0 | 7/28/13  |
| SO-0000418449 (Open)         | \$9,159.85 | 20 | 7  | 13 | 0 | 7/17/13  |
| SO-0000412990 (Open)         | \$1,739.94 | 6  | 0  | 6  | 0 | 5/14/13  |
| SO-0000406798 (Open)         | \$519.98   | 2  | 0  | 2  | 0 | 3/6/13   |
| SO-0000356030 (Open)         | \$1,739.94 | 6  | 0  | 6  | 0 | 5/19/11  |
| 5 <u>O-0000340579</u> (Open) | \$969.00   | 3  | 0  | 3  | 0 | 7/13/10  |
| 60-0000329689 (Open)         | \$1,010.00 | 8  | 4  | 4  | 0 | 12/10/09 |