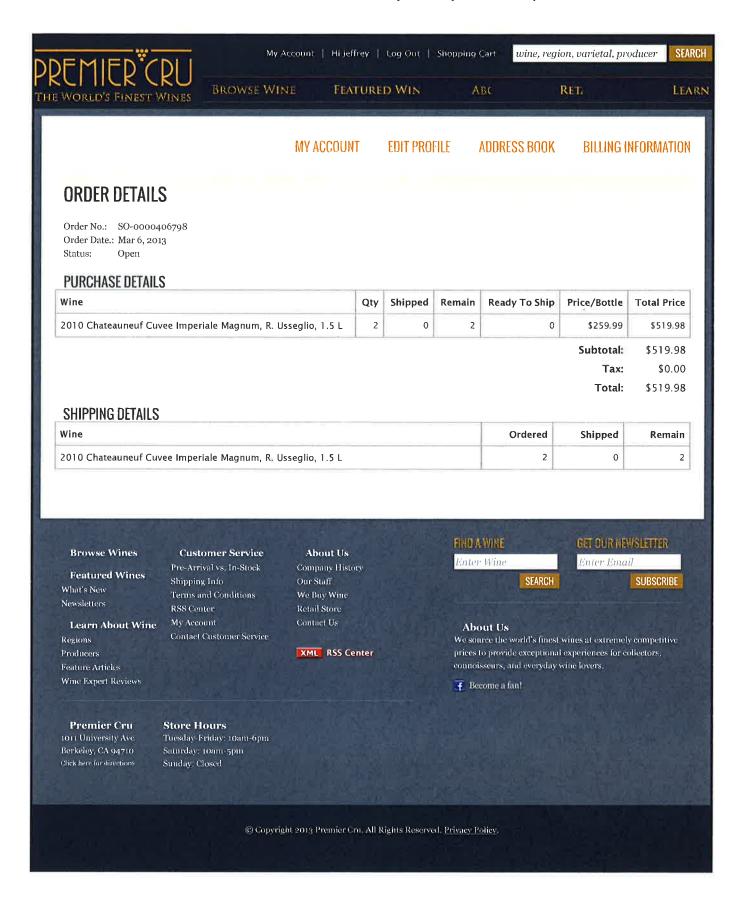

## **ORDER DETAILS**

Order No.: SO-0000492003 Order Date.: Oct 11, 2015

Status: Open

## PURCHASE DETAILS

| Wine                  | Qty | Shipped | Remain | Ready To Ship | Price/Bottle | Total Price |
|-----------------------|-----|---------|--------|---------------|--------------|-------------|
| 2012 Massetto, 750 ml | 4   | 0       | 4      | 0             | \$341.25     | \$1,365.00  |

Subtotal: \$1,365.00

> Tax: \$0.00

Total: \$1,365.00

### SHIPPING DETAILS

| Wine                  | Ordered | Shipped | Remain |
|-----------------------|---------|---------|--------|
| 2012 Massetto, 750 ml | 4       | 0       | 4      |

Browse Wines

Featured Wines