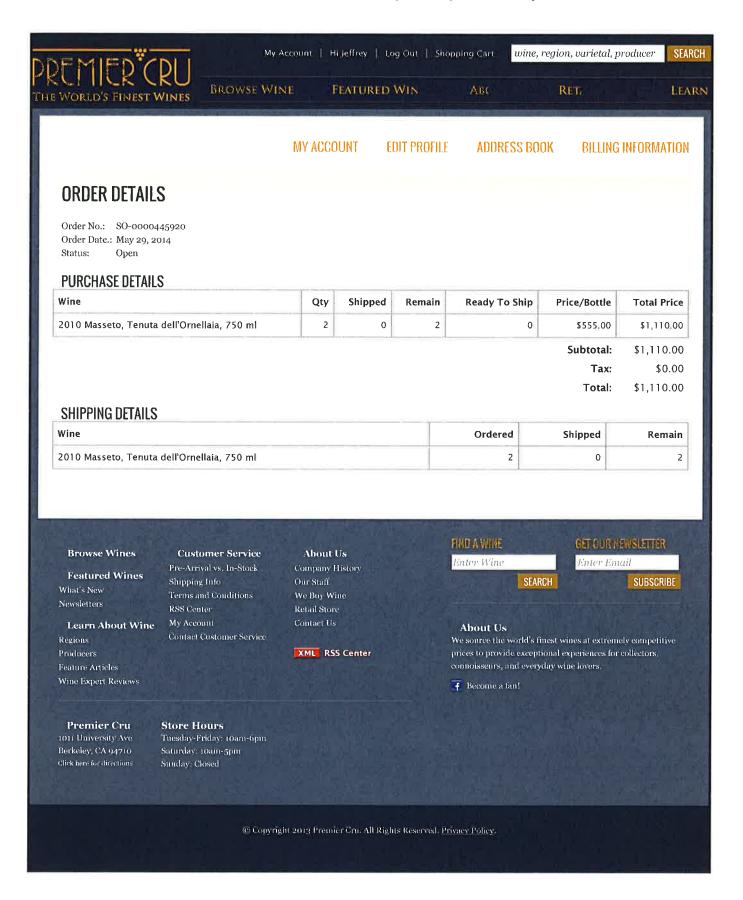

| Order Number (Status)              | Amount     | Qty | Shipped | Remain | Avail | Date     |
|------------------------------------|------------|-----|---------|--------|-------|----------|
| SO-0000493336 (Open)               | \$1,043.96 | 6   | 0       | 6      | 0     | 10/30/15 |
| SO-0000492003 (Open)               | \$1,365.00 | 4   | 0       | 4      | 0     | 10/11/15 |
| SO-0000490298 (Open)               | \$690.00   | 2   | 0       | 2      | 0     | 9/19/15  |
| SO-00004902 <u>90</u> (Open)       | \$1,029.91 | 9   | 0       | 9      | 0     | 9/19/15  |
| SO-0000489826 (Open)               | \$900.00   | 4   | 0       | 4      | 0     | 9/12/15  |
| SO-0000489821 (Open)               | \$1,300.00 | 4   | 0       | 4      | 0     | 9/12/15  |
| SO-0000488186 (Open)               | \$649.98   | 4   | 0       | 4      | 0     | 8/23/15  |
| SO-0000486122 (Open)               | \$981.45   | 7   | 0       | 7      | 0     | 8/4/15   |
| SO-0000486117 (Open)               | \$188.49   | 1   | 0       | 1      | 0     | 8/4/15   |
| SO-0000477516 (Open)               | \$1,049.98 | 4   | 2       | 2      | 0     | 4/29/15  |
| SO-0000470394 (Open)               | \$1,559.96 | 4   | 0       | 4      | 0     | 2/16/15  |
| SO-0000470004 (Open)               | \$2,519.94 | 6   | 0       | 6      | 0     | 2/14/15  |
| 50-000464163 (Open)                | \$750.00   | 2   | 0       | 2      | 0     | 12/13/14 |
| 50-0000462584 (Open)               | \$1,820.00 | 4   | 0       | 4      | 0     | 11/29/14 |
| SO-0000461387 (Open)               | \$3,179.90 | 10  | 0       | 10     | 0     | 11/16/14 |
| 60-0000460637 (Open)               | \$2,725.96 | 10  | 0       | 10     | 0     | 11/8/14  |
| 50-00004 <u>59653</u> (Open)       | \$2,339.96 | 6   | 0       | 6      | 0     | 10/29/14 |
| 50-0000457994 (Open)               | \$1,500.00 | 2   | 0       | 2      | 0     | 10/15/14 |
| 50- <u>0</u> 000455369 (Open)      | \$1,580.00 | 4   | 0       | 4      | 0     | 9/15/14  |
| 50-000451828 (Open)                | \$1,385.92 | 12  | 0       | 12     | 0     | 8/6/14   |
| 50-0000450123 (Open)               | \$1,519.94 | 6   | 0       | 6      | 0     | 7/19/14  |
| 60-0000448974 (Open)               | \$1,619.94 | 6   | 6 X     | 0 %    | 0     | 7/5/14   |
| 60-0 <b>000448123</b> (Open)       | \$879.96   | 4   | 0       | 4      | 0     | 6/23/14  |
| 50-0000446861 (Open)               | \$299.99   | 1   | 0       | 1      | 0     | 6/9/14   |
| 6 <mark>0-0000446369</mark> (Open) | \$1,529.88 | 12  | 0       | 12     | 0     | 6/2/14   |
| 60-0000445920 (Open)               | \$1,110.00 | 2   | 0       | 2      | 0     | 5/29/14  |
| 60-000443656 (Open)                | \$7,299.77 | 23  | 0       | 23     | 0     | 4/27/14  |
| O-0000441809 (Open)                | \$359.96   | 6   | 0       | 6      | 0     | 4/9/14   |
| 60-0000440336 (Open)               | \$729.90   | 10  | 0       | 10     | 0     | 3/25/14  |