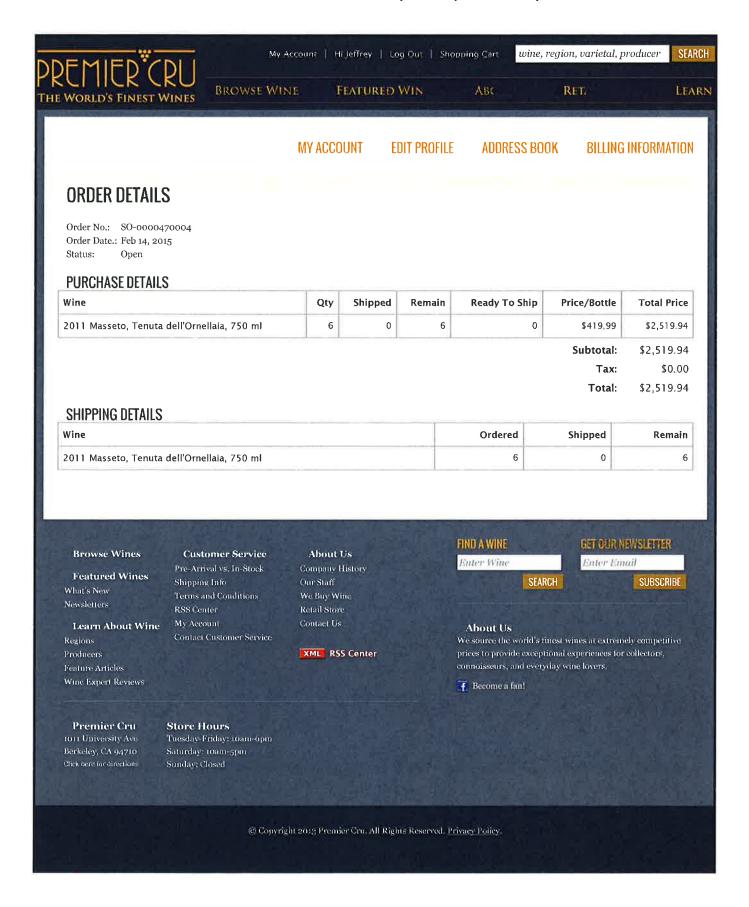

# **ORDER DETAILS**

Order No.: SO-0000470394 Order Date.: Feb 16, 2015 Status: Open

**PURCHASE DETAILS** 

| Wine                                        | Qty | Shipped | Remain | Ready To Ship | Price/Bottle | Total Price |
|---------------------------------------------|-----|---------|--------|---------------|--------------|-------------|
| 2010 Cote Rotie La Landonne, Guigal, 750 ml | 2   | 0       | 2      | 0             | \$359.99     | \$719.98    |
| 2011 Masseto, Tenuta dell'Ornellaia, 750 ml | 2   | 0       | 2      | 0             | \$419.99     | \$839.98    |

Subtotal: \$1,559.96

Tax:

\$0.00

Total:

\$1,559.96

### SHIPPING DETAILS

| Wine                                        | Ordered | Shipped | Remain |
|---------------------------------------------|---------|---------|--------|
| 2010 Cote Rotie La Landonne, Guigal, 750 ml | 2       | 0       | 2      |
| 2011 Masseto, Tenuta dell'Ornellaia, 750 ml | 2       | 0       | 2      |