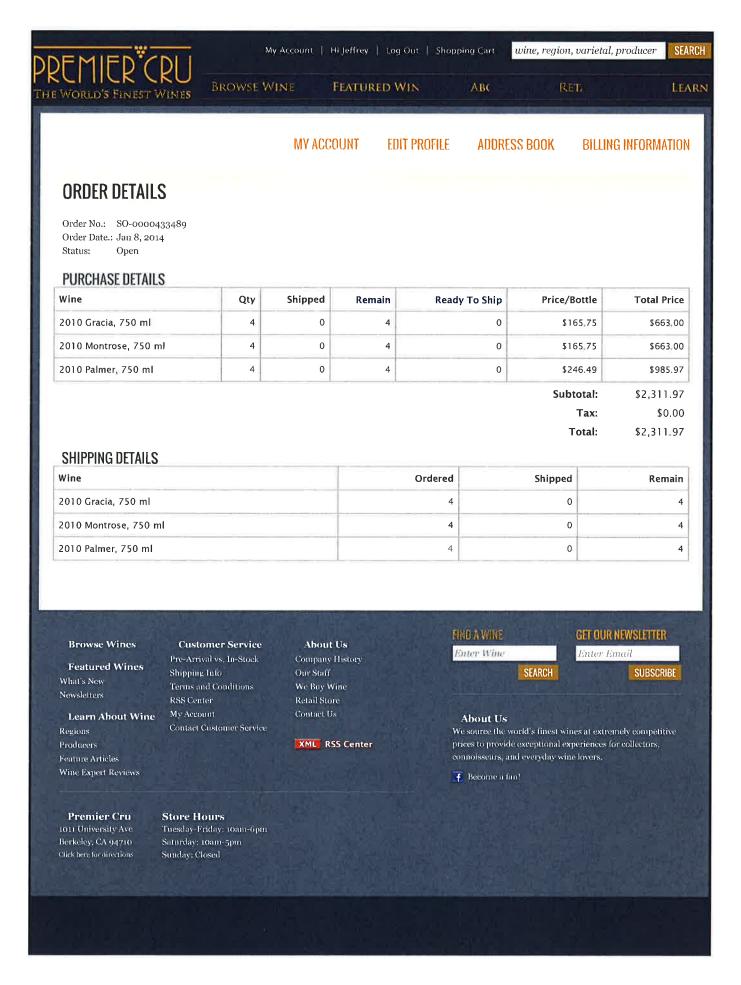

| SO-0000439771 (Open)         | \$1,039.88 | 12 | 0  | 12 | 0 | 3/18/14  |
|------------------------------|------------|----|----|----|---|----------|
| SO-0000438983 (Open)         | \$690.00   | 6  | 0  | 6  | 0 | 3/7/14   |
| SO-0000438968 (Open)         | \$3,599.92 | 8  | 0  | 8  | 0 | 3/7/14   |
| SO-0000438911 (Open)         | \$1,799.96 | 4  | 0  | 4  | 0 | 3/5/14   |
| SO-0000438819 (Open)         | \$1,559.92 | 8  | 0  | 8  | 0 | 3/3/14   |
| SO-0000438333 (Open)         | \$1,019.94 | 6  | 0  | 6  | 0 | 2/26/14  |
| SO-0000436961 (Open)         | \$1,619.94 | 6  | 0  | 6  | 0 | 2/9/14   |
| SO-0000434094 (Open)         | \$1,364.91 | 12 | 3  | 9  | 0 | 1/14/14  |
| SO-0000433489 (Open)         | \$2,311.97 | 12 | 0  | 12 | 0 | 1/8/14   |
| SO-0000426982 (Open)         | \$1,559.96 | 4  | 0  | 4  | 0 | 11/3/13  |
| SO-0000426976 (Open)         | \$4,009.73 | 29 | 0  | 29 | 0 | 11/3/13  |
| SO-0000425550 (Open)         | \$1,019.94 | 6  | 0  | 6  | 0 | 10/18/13 |
| SO-0000425215 (Open)         | \$6,352.63 | 26 | 13 | 13 | 0 | 10/12/13 |
| SO-0000423909 (Open)         | \$2,699.94 | 6  | 0  | 6  | 0 | 9/26/13  |
| SO-00 <b>00423461</b> (Open) | \$2,399.96 | 4  | 0  | 4  | 0 | 9/21/13  |
| SO-0000420420 (Open)         | \$1,419.92 | 12 | 0  | 12 | 0 | 8/9/13   |
| SO-0000420266 (Open)         | \$1,379.94 | 6  | 0  | 6  | 0 | 8/6/13   |
| SO-0000420265 (Open)         | \$1,379.94 | 6  | 0  | 6  | 0 | 8/6/13   |
| SO-0000419878 (Open)         | \$4,223.91 | 15 | 6  | 9  | 0 | 8/2/13   |
| SO-0000419797 (Open)         | \$3,599.94 | 6  | 0  | 6  | 0 | 7/31/13  |
| SO-0000419633 (Open)         | \$1,079.88 | 12 | 6  | 6  | 0 | 7/28/13  |
| SO-0000418449 (Open)         | \$9,159.85 | 20 | 7  | 13 | 0 | 7/17/13  |
| SO-0000412990 (Open)         | \$1,739.94 | 6  | 0  | 6  | 0 | 5/14/13  |
| SO-0000406798 (Open)         | \$519.98   | 2  | 0  | 2  | 0 | 3/6/13   |
| SO-0000356030 (Open)         | \$1,739.94 | 6  | 0  | 6  | 0 | 5/19/11  |
| 5 <u>O-0000340579</u> (Open) | \$969.00   | 3  | 0  | 3  | 0 | 7/13/10  |
| 60-0000329689 (Open)         | \$1,010.00 | 8  | 4  | 4  | 0 | 12/10/09 |