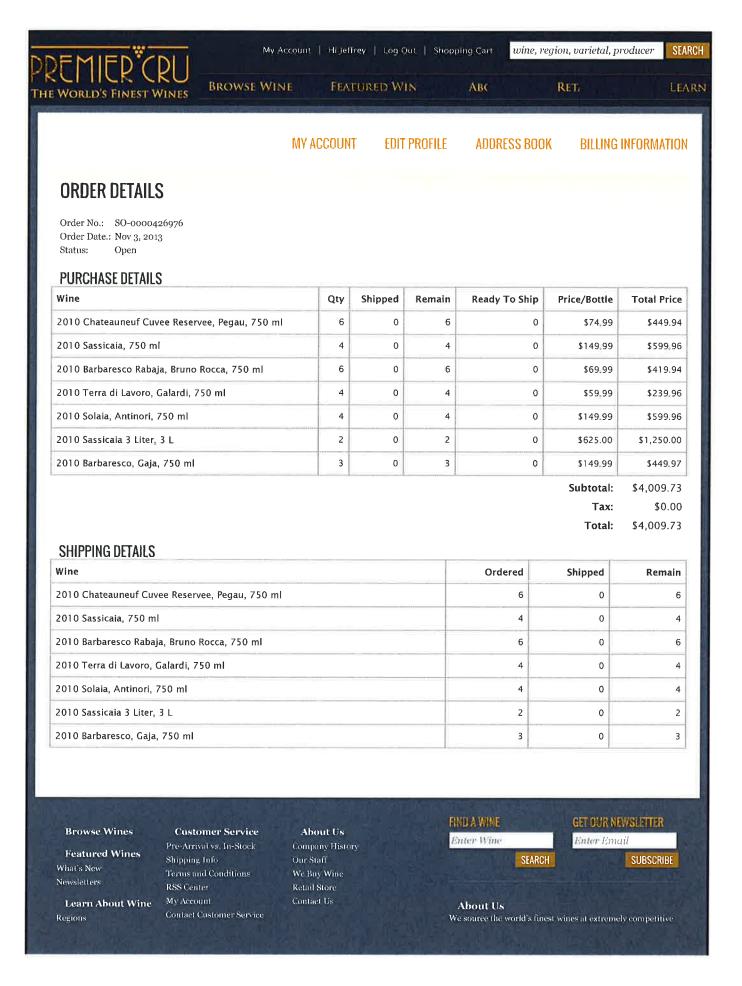

| SO-0000439771 (Open)         | \$1,039.88 | 12 | 0  | 12 | 0 | 3/18/14  |
|------------------------------|------------|----|----|----|---|----------|
| SO-0000438983 (Open)         | \$690.00   | 6  | 0  | 6  | 0 | 3/7/14   |
| SO-0000438968 (Open)         | \$3,599.92 | 8  | 0  | 8  | 0 | 3/7/14   |
| SO-0000438911 (Open)         | \$1,799.96 | 4  | 0  | 4  | 0 | 3/5/14   |
| SO-0000438819 (Open)         | \$1,559.92 | 8  | 0  | 8  | 0 | 3/3/14   |
| SO-0000438333 (Open)         | \$1,019.94 | 6  | 0  | 6  | 0 | 2/26/14  |
| SO-0000436961 (Open)         | \$1,619.94 | 6  | 0  | 6  | 0 | 2/9/14   |
| SO-0000434094 (Open)         | \$1,364.91 | 12 | 3  | 9  | 0 | 1/14/14  |
| SO-0000433489 (Open)         | \$2,311.97 | 12 | 0  | 12 | 0 | 1/8/14   |
| SO-0000426982 (Open)         | \$1,559.96 | 4  | 0  | 4  | 0 | 11/3/13  |
| SO-0000426976 (Open)         | \$4,009.73 | 29 | 0  | 29 | 0 | 11/3/13  |
| SO-0000425550 (Open)         | \$1,019.94 | 6  | 0  | 6  | 0 | 10/18/13 |
| SO-0000425215 (Open)         | \$6,352.63 | 26 | 13 | 13 | 0 | 10/12/13 |
| SO-0000423909 (Open)         | \$2,699.94 | 6  | 0  | 6  | 0 | 9/26/13  |
| SO-00 <b>00423461</b> (Open) | \$2,399.96 | 4  | 0  | 4  | 0 | 9/21/13  |
| SO-0000420420 (Open)         | \$1,419.92 | 12 | 0  | 12 | 0 | 8/9/13   |
| SO-0000420266 (Open)         | \$1,379.94 | 6  | 0  | 6  | 0 | 8/6/13   |
| SO-0000420265 (Open)         | \$1,379.94 | 6  | 0  | 6  | 0 | 8/6/13   |
| SO-0000419878 (Open)         | \$4,223.91 | 15 | 6  | 9  | 0 | 8/2/13   |
| SO-0000419797 (Open)         | \$3,599.94 | 6  | 0  | 6  | 0 | 7/31/13  |
| SO-0000419633 (Open)         | \$1,079.88 | 12 | 6  | 6  | 0 | 7/28/13  |
| SO-0000418449 (Open)         | \$9,159.85 | 20 | 7  | 13 | 0 | 7/17/13  |
| SO-0000412990 (Open)         | \$1,739.94 | 6  | 0  | 6  | 0 | 5/14/13  |
| SO-0000406798 (Open)         | \$519.98   | 2  | 0  | 2  | 0 | 3/6/13   |
| SO-0000356030 (Open)         | \$1,739.94 | 6  | 0  | 6  | 0 | 5/19/11  |
| 5 <u>O-0000340579</u> (Open) | \$969.00   | 3  | 0  | 3  | 0 | 7/13/10  |
| 60-0000329689 (Open)         | \$1,010.00 | 8  | 4  | 4  | 0 | 12/10/09 |