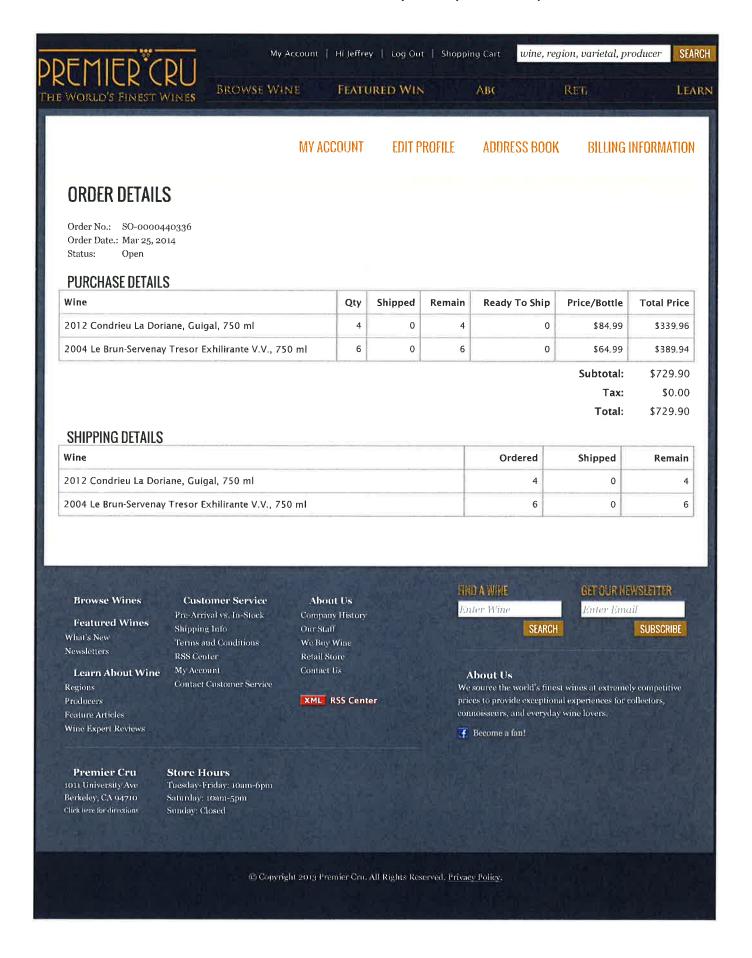

| Order Number (Status)              | Amount     | Qty | Shipped | Remain | Avail | Date     |
|------------------------------------|------------|-----|---------|--------|-------|----------|
| SO-0000493336 (Open)               | \$1,043.96 | 6   | 0       | 6      | 0     | 10/30/15 |
| SO-0000492003 (Open)               | \$1,365.00 | 4   | 0       | 4      | 0     | 10/11/15 |
| SO-0000490298 (Open)               | \$690.00   | 2   | 0       | 2      | 0     | 9/19/15  |
| SO-00004902 <u>90</u> (Open)       | \$1,029.91 | 9   | 0       | 9      | 0     | 9/19/15  |
| SO-0000489826 (Open)               | \$900.00   | 4   | 0       | 4      | 0     | 9/12/15  |
| SO-0000489821 (Open)               | \$1,300.00 | 4   | 0       | 4      | 0     | 9/12/15  |
| SO-0000488186 (Open)               | \$649.98   | 4   | 0       | 4      | 0     | 8/23/15  |
| SO-0000486122 (Open)               | \$981.45   | 7   | 0       | 7      | 0     | 8/4/15   |
| SO-0000486117 (Open)               | \$188.49   | 1   | 0       | 1      | 0     | 8/4/15   |
| SO-0000477516 (Open)               | \$1,049.98 | 4   | 2       | 2      | 0     | 4/29/15  |
| SO-0000470394 (Open)               | \$1,559.96 | 4   | 0       | 4      | 0     | 2/16/15  |
| SO-0000470004 (Open)               | \$2,519.94 | 6   | 0       | 6      | 0     | 2/14/15  |
| 50-000464163 (Open)                | \$750.00   | 2   | 0       | 2      | 0     | 12/13/14 |
| 50-0000462584 (Open)               | \$1,820.00 | 4   | 0       | 4      | 0     | 11/29/14 |
| SO-0000461387 (Open)               | \$3,179.90 | 10  | 0       | 10     | 0     | 11/16/14 |
| 60-0000460637 (Open)               | \$2,725.96 | 10  | 0       | 10     | 0     | 11/8/14  |
| 50-00004 <u>59653</u> (Open)       | \$2,339.96 | 6   | 0       | 6      | 0     | 10/29/14 |
| 50-0000457994 (Open)               | \$1,500.00 | 2   | 0       | 2      | 0     | 10/15/14 |
| 50- <u>0</u> 000455369 (Open)      | \$1,580.00 | 4   | 0       | 4      | 0     | 9/15/14  |
| 50-000451828 (Open)                | \$1,385.92 | 12  | 0       | 12     | 0     | 8/6/14   |
| 50-0000450123 (Open)               | \$1,519.94 | 6   | 0       | 6      | 0     | 7/19/14  |
| 60-0000448974 (Open)               | \$1,619.94 | 6   | 6 X     | 0 %    | 0     | 7/5/14   |
| 60-0 <b>000448123</b> (Open)       | \$879.96   | 4   | 0       | 4      | 0     | 6/23/14  |
| 50-0000446861 (Open)               | \$299.99   | 1   | 0       | 1      | 0     | 6/9/14   |
| 6 <mark>0-0000446369</mark> (Open) | \$1,529.88 | 12  | 0       | 12     | 0     | 6/2/14   |
| 60-0000445920 (Open)               | \$1,110.00 | 2   | 0       | 2      | 0     | 5/29/14  |
| 60-000443656 (Open)                | \$7,299.77 | 23  | 0       | 23     | 0     | 4/27/14  |
| O-0000441809 (Open)                | \$359.96   | 6   | 0       | 6      | 0     | 4/9/14   |
| 60-0000440336 (Open)               | \$729.90   | 10  | 0       | 10     | 0     | 3/25/14  |