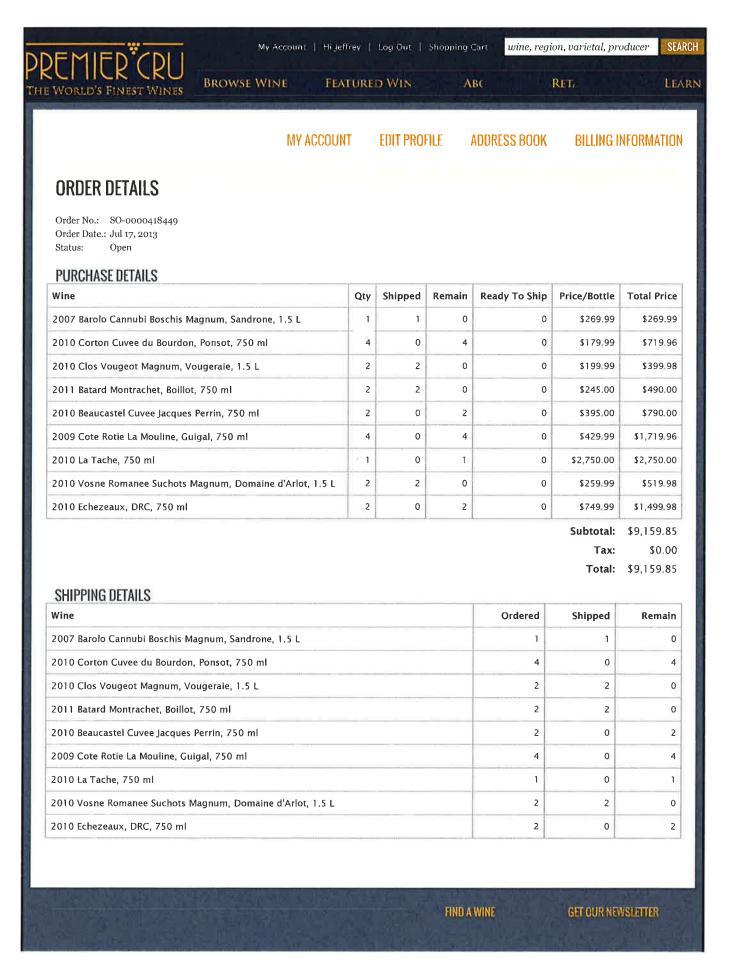

| SO-0000439771 (Open)         | \$1,039.88 | 12 | 0  | 12 | 0 | 3/18/14  |
|------------------------------|------------|----|----|----|---|----------|
| SO-0000438983 (Open)         | \$690.00   | 6  | 0  | 6  | 0 | 3/7/14   |
| SO-0000438968 (Open)         | \$3,599.92 | 8  | 0  | 8  | 0 | 3/7/14   |
| SO-0000438911 (Open)         | \$1,799.96 | 4  | 0  | 4  | 0 | 3/5/14   |
| SO-0000438819 (Open)         | \$1,559.92 | 8  | 0  | 8  | 0 | 3/3/14   |
| SO-0000438333 (Open)         | \$1,019.94 | 6  | 0  | 6  | 0 | 2/26/14  |
| SO-0000436961 (Open)         | \$1,619.94 | 6  | 0  | 6  | 0 | 2/9/14   |
| SO-0000434094 (Open)         | \$1,364.91 | 12 | 3  | 9  | 0 | 1/14/14  |
| SO-0000433489 (Open)         | \$2,311.97 | 12 | 0  | 12 | 0 | 1/8/14   |
| SO-0000426982 (Open)         | \$1,559.96 | 4  | 0  | 4  | 0 | 11/3/13  |
| SO-0000426976 (Open)         | \$4,009.73 | 29 | 0  | 29 | 0 | 11/3/13  |
| SO-0000425550 (Open)         | \$1,019.94 | 6  | 0  | 6  | 0 | 10/18/13 |
| SO-0000425215 (Open)         | \$6,352.63 | 26 | 13 | 13 | 0 | 10/12/13 |
| SO-0000423909 (Open)         | \$2,699.94 | 6  | 0  | 6  | 0 | 9/26/13  |
| SO-00 <b>00423461</b> (Open) | \$2,399.96 | 4  | 0  | 4  | 0 | 9/21/13  |
| SO-0000420420 (Open)         | \$1,419.92 | 12 | 0  | 12 | 0 | 8/9/13   |
| SO-0000420266 (Open)         | \$1,379.94 | 6  | 0  | 6  | 0 | 8/6/13   |
| SO-0000420265 (Open)         | \$1,379.94 | 6  | 0  | 6  | 0 | 8/6/13   |
| SO-0000419878 (Open)         | \$4,223.91 | 15 | 6  | 9  | 0 | 8/2/13   |
| SO-0000419797 (Open)         | \$3,599.94 | 6  | 0  | 6  | 0 | 7/31/13  |
| SO-0000419633 (Open)         | \$1,079.88 | 12 | 6  | 6  | 0 | 7/28/13  |
| SO-0000418449 (Open)         | \$9,159.85 | 20 | 7  | 13 | 0 | 7/17/13  |
| SO-0000412990 (Open)         | \$1,739.94 | 6  | 0  | 6  | 0 | 5/14/13  |
| SO-0000406798 (Open)         | \$519.98   | 2  | 0  | 2  | 0 | 3/6/13   |
| SO-0000356030 (Open)         | \$1,739.94 | 6  | 0  | 6  | 0 | 5/19/11  |
| 5 <u>O-0000340579</u> (Open) | \$969.00   | 3  | 0  | 3  | 0 | 7/13/10  |
| 60-0000329689 (Open)         | \$1,010.00 | 8  | 4  | 4  | 0 | 12/10/09 |