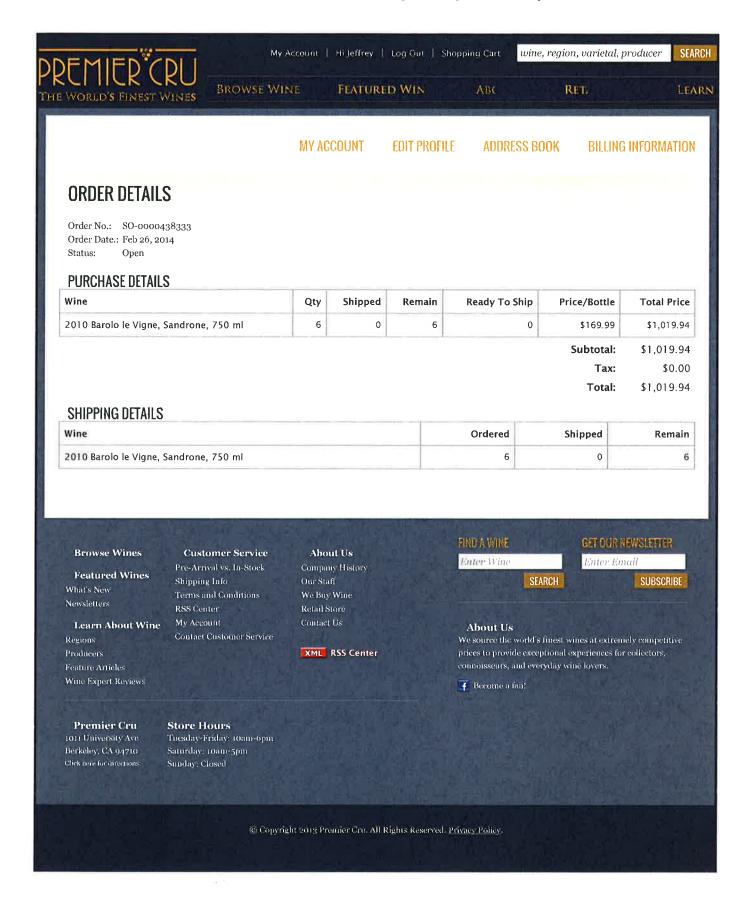

| SO-0000439771 (Open)         | \$1,039.88 | 12 | 0  | 12 | 0 | 3/18/14  |
|------------------------------|------------|----|----|----|---|----------|
| SO-0000438983 (Open)         | \$690.00   | 6  | 0  | 6  | 0 | 3/7/14   |
| SO-0000438968 (Open)         | \$3,599.92 | 8  | 0  | 8  | 0 | 3/7/14   |
| SO-0000438911 (Open)         | \$1,799.96 | 4  | 0  | 4  | 0 | 3/5/14   |
| SO-0000438819 (Open)         | \$1,559.92 | 8  | 0  | 8  | 0 | 3/3/14   |
| SO-0000438333 (Open)         | \$1,019.94 | 6  | 0  | 6  | 0 | 2/26/14  |
| SO-0000436961 (Open)         | \$1,619.94 | 6  | 0  | 6  | 0 | 2/9/14   |
| SO-0000434094 (Open)         | \$1,364.91 | 12 | 3  | 9  | 0 | 1/14/14  |
| SO-0000433489 (Open)         | \$2,311.97 | 12 | 0  | 12 | 0 | 1/8/14   |
| SO-0000426982 (Open)         | \$1,559.96 | 4  | 0  | 4  | 0 | 11/3/13  |
| SO-0000426976 (Open)         | \$4,009.73 | 29 | 0  | 29 | 0 | 11/3/13  |
| SO-0000425550 (Open)         | \$1,019.94 | 6  | 0  | 6  | 0 | 10/18/13 |
| SO-0000425215 (Open)         | \$6,352.63 | 26 | 13 | 13 | 0 | 10/12/13 |
| SO-0000423909 (Open)         | \$2,699.94 | 6  | 0  | 6  | 0 | 9/26/13  |
| SO-00 <b>00423461</b> (Open) | \$2,399.96 | 4  | 0  | 4  | 0 | 9/21/13  |
| SO-0000420420 (Open)         | \$1,419.92 | 12 | 0  | 12 | 0 | 8/9/13   |
| SO-0000420266 (Open)         | \$1,379.94 | 6  | 0  | 6  | 0 | 8/6/13   |
| SO-0000420265 (Open)         | \$1,379.94 | 6  | 0  | 6  | 0 | 8/6/13   |
| SO-0000419878 (Open)         | \$4,223.91 | 15 | 6  | 9  | 0 | 8/2/13   |
| SO-0000419797 (Open)         | \$3,599.94 | 6  | 0  | 6  | 0 | 7/31/13  |
| SO-0000419633 (Open)         | \$1,079.88 | 12 | 6  | 6  | 0 | 7/28/13  |
| SO-0000418449 (Open)         | \$9,159.85 | 20 | 7  | 13 | 0 | 7/17/13  |
| SO-0000412990 (Open)         | \$1,739.94 | 6  | 0  | 6  | 0 | 5/14/13  |
| SO-0000406798 (Open)         | \$519.98   | 2  | 0  | 2  | 0 | 3/6/13   |
| SO-0000356030 (Open)         | \$1,739.94 | 6  | 0  | 6  | 0 | 5/19/11  |
| 5 <u>O-0000340579</u> (Open) | \$969.00   | 3  | 0  | 3  | 0 | 7/13/10  |
| 60-0000329689 (Open)         | \$1,010.00 | 8  | 4  | 4  | 0 | 12/10/09 |