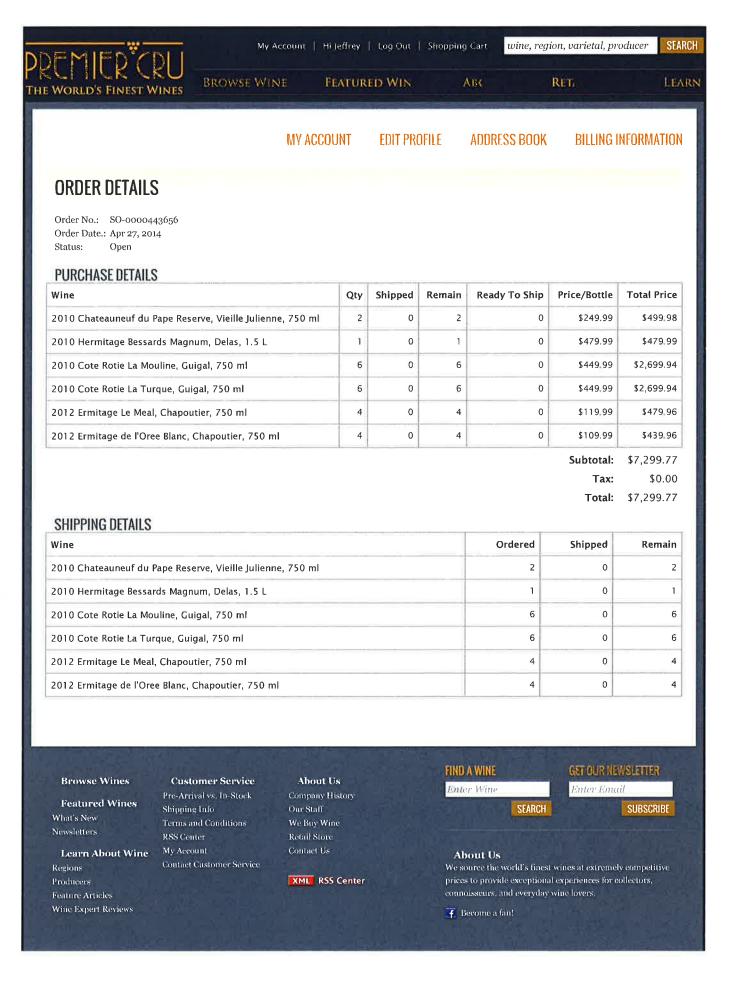

| Order Number (Status)              | Amount     | Qty | Shipped | Remain | Avail | Date     |
|------------------------------------|------------|-----|---------|--------|-------|----------|
| SO-0000493336 (Open)               | \$1,043.96 | 6   | 0       | 6      | 0     | 10/30/15 |
| SO-0000492003 (Open)               | \$1,365.00 | 4   | 0       | 4      | 0     | 10/11/15 |
| SO-0000490298 (Open)               | \$690.00   | 2   | 0       | 2      | 0     | 9/19/15  |
| SO-00004902 <u>90</u> (Open)       | \$1,029.91 | 9   | 0       | 9      | 0     | 9/19/15  |
| SO-0000489826 (Open)               | \$900.00   | 4   | 0       | 4      | 0     | 9/12/15  |
| SO-0000489821 (Open)               | \$1,300.00 | 4   | 0       | 4      | 0     | 9/12/15  |
| SO-0000488186 (Open)               | \$649.98   | 4   | 0       | 4      | 0     | 8/23/15  |
| SO-0000486122 (Open)               | \$981.45   | 7   | 0       | 7      | 0     | 8/4/15   |
| SO-0000486117 (Open)               | \$188.49   | 1   | 0       | 1      | 0     | 8/4/15   |
| SO-0000477516 (Open)               | \$1,049.98 | 4   | 2       | 2      | 0     | 4/29/15  |
| SO-0000470394 (Open)               | \$1,559.96 | 4   | 0       | 4      | 0     | 2/16/15  |
| SO-0000470004 (Open)               | \$2,519.94 | 6   | 0       | 6      | 0     | 2/14/15  |
| 50-000464163 (Open)                | \$750.00   | 2   | 0       | 2      | 0     | 12/13/14 |
| 50-0000462584 (Open)               | \$1,820.00 | 4   | 0       | 4      | 0     | 11/29/14 |
| SO-0000461387 (Open)               | \$3,179.90 | 10  | 0       | 10     | 0     | 11/16/14 |
| 60-0000460637 (Open)               | \$2,725.96 | 10  | 0       | 10     | 0     | 11/8/14  |
| 50-00004 <u>59653</u> (Open)       | \$2,339.96 | 6   | 0       | 6      | 0     | 10/29/14 |
| 50-0000457994 (Open)               | \$1,500.00 | 2   | 0       | 2      | 0     | 10/15/14 |
| 50- <u>0</u> 000455369 (Open)      | \$1,580.00 | 4   | 0       | 4      | 0     | 9/15/14  |
| 50-000451828 (Open)                | \$1,385.92 | 12  | 0       | 12     | 0     | 8/6/14   |
| 50-0000450123 (Open)               | \$1,519.94 | 6   | 0       | 6      | 0     | 7/19/14  |
| 60-0000448974 (Open)               | \$1,619.94 | 6   | 6 X     | 0 %    | 0     | 7/5/14   |
| 60-0 <b>000448123</b> (Open)       | \$879.96   | 4   | 0       | 4      | 0     | 6/23/14  |
| 50-0000446861 (Open)               | \$299.99   | 1   | 0       | 1      | 0     | 6/9/14   |
| 6 <mark>0-0000446369</mark> (Open) | \$1,529.88 | 12  | 0       | 12     | 0     | 6/2/14   |
| 60-0000445920 (Open)               | \$1,110.00 | 2   | 0       | 2      | 0     | 5/29/14  |
| 60-000443656 (Open)                | \$7,299.77 | 23  | 0       | 23     | 0     | 4/27/14  |
| O-0000441809 (Open)                | \$359.96   | 6   | 0       | 6      | 0     | 4/9/14   |
| 60-0000440336 (Open)               | \$729.90   | 10  | 0       | 10     | 0     | 3/25/14  |