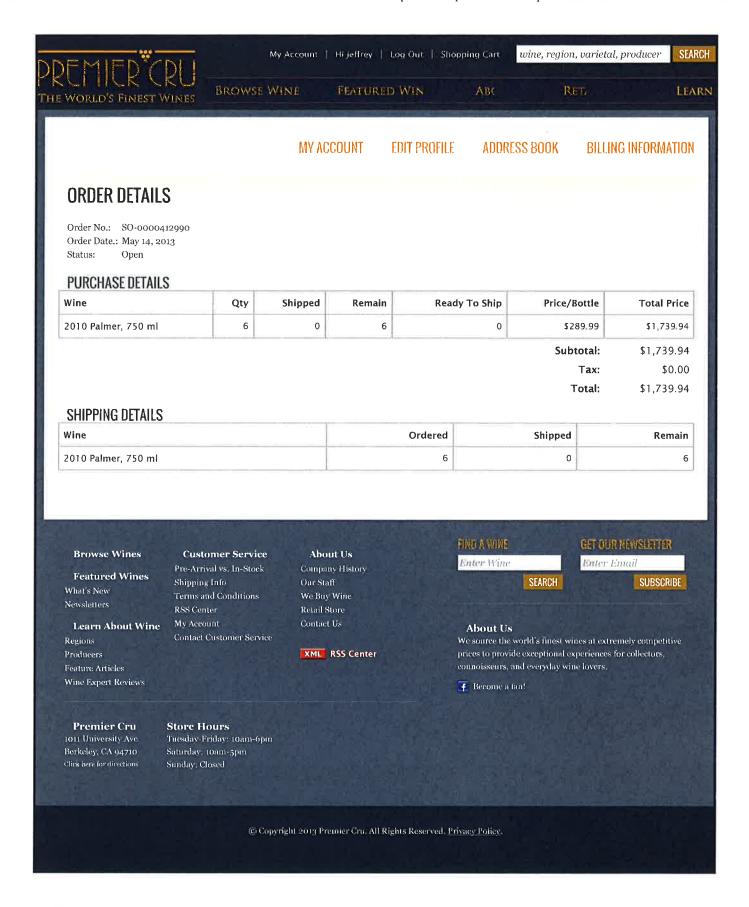

# **ORDER DETAILS**

Order No.: SO-0000477516 Order Date.: Apr 29, 2015 Status: Open

### **PURCHASE DETAILS**

| Wine                                                           | Qty | Shipped | Remain | Ready To Ship | Price/Bottle | Total Price |
|----------------------------------------------------------------|-----|---------|--------|---------------|--------------|-------------|
| 2007 Pierre Peters Cuvee Speciale Les Chetillons Magnum, 1.5 L | 2   | 2       | 0      | 0             | \$245.00     | \$490.00    |
| 2012 Chablis Blanchots, Raveneau, 750 ml                       | 2   | 0       | 2      | 0             | \$279.99     | \$559.98    |

Subtotal: \$1,049.98

> Tax: \$0.00

\$1,049.98 Total:

### SHIPPING DETAILS

| Wine                                                           | Ordered | Shipped | Remain |
|----------------------------------------------------------------|---------|---------|--------|
| 2007 Pierre Peters Cuvee Speciale Les Chetillons Magnum, 1.5 L | 2       | 2       | 0      |
| 2012 Chablis Blanchots, Raveneau, 750 ml                       | 2       | 0       | 2      |