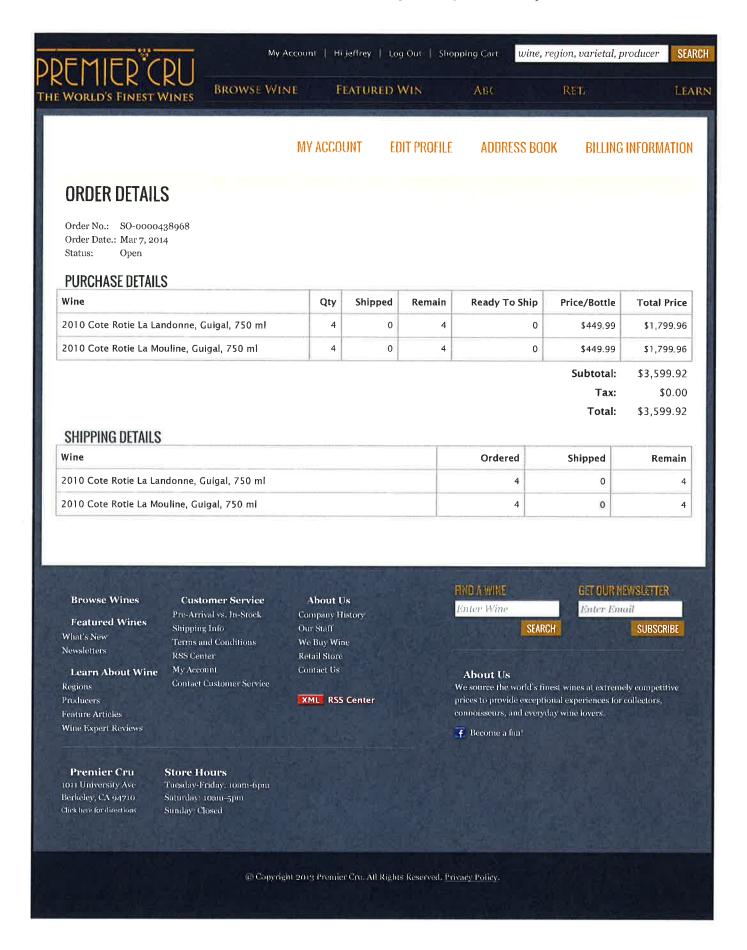

| SO-0000439771 (Open)         | \$1,039.88 | 12 | 0  | 12 | 0 | 3/18/14  |
|------------------------------|------------|----|----|----|---|----------|
| SO-0000438983 (Open)         | \$690.00   | 6  | 0  | 6  | 0 | 3/7/14   |
| SO-0000438968 (Open)         | \$3,599.92 | 8  | 0  | 8  | 0 | 3/7/14   |
| SO-0000438911 (Open)         | \$1,799.96 | 4  | 0  | 4  | 0 | 3/5/14   |
| SO-0000438819 (Open)         | \$1,559.92 | 8  | 0  | 8  | 0 | 3/3/14   |
| SO-0000438333 (Open)         | \$1,019.94 | 6  | 0  | 6  | 0 | 2/26/14  |
| SO-0000436961 (Open)         | \$1,619.94 | 6  | 0  | 6  | 0 | 2/9/14   |
| SO-0000434094 (Open)         | \$1,364.91 | 12 | 3  | 9  | 0 | 1/14/14  |
| SO-0000433489 (Open)         | \$2,311.97 | 12 | 0  | 12 | 0 | 1/8/14   |
| SO-0000426982 (Open)         | \$1,559.96 | 4  | 0  | 4  | 0 | 11/3/13  |
| SO-0000426976 (Open)         | \$4,009.73 | 29 | 0  | 29 | 0 | 11/3/13  |
| SO-0000425550 (Open)         | \$1,019.94 | 6  | 0  | 6  | 0 | 10/18/13 |
| SO-0000425215 (Open)         | \$6,352.63 | 26 | 13 | 13 | 0 | 10/12/13 |
| SO-0000423909 (Open)         | \$2,699.94 | 6  | 0  | 6  | 0 | 9/26/13  |
| SO-00 <b>00423461</b> (Open) | \$2,399.96 | 4  | 0  | 4  | 0 | 9/21/13  |
| SO-0000420420 (Open)         | \$1,419.92 | 12 | 0  | 12 | 0 | 8/9/13   |
| SO-0000420266 (Open)         | \$1,379.94 | 6  | 0  | 6  | 0 | 8/6/13   |
| SO-0000420265 (Open)         | \$1,379.94 | 6  | 0  | 6  | 0 | 8/6/13   |
| SO-0000419878 (Open)         | \$4,223.91 | 15 | 6  | 9  | 0 | 8/2/13   |
| SO-0000419797 (Open)         | \$3,599.94 | 6  | 0  | 6  | 0 | 7/31/13  |
| SO-0000419633 (Open)         | \$1,079.88 | 12 | 6  | 6  | 0 | 7/28/13  |
| SO-0000418449 (Open)         | \$9,159.85 | 20 | 7  | 13 | 0 | 7/17/13  |
| SO-0000412990 (Open)         | \$1,739.94 | 6  | 0  | 6  | 0 | 5/14/13  |
| SO-0000406798 (Open)         | \$519.98   | 2  | 0  | 2  | 0 | 3/6/13   |
| SO-0000356030 (Open)         | \$1,739.94 | 6  | 0  | 6  | 0 | 5/19/11  |
| 5 <u>O-0000340579</u> (Open) | \$969.00   | 3  | 0  | 3  | 0 | 7/13/10  |
| 60-0000329689 (Open)         | \$1,010.00 | 8  | 4  | 4  | 0 | 12/10/09 |