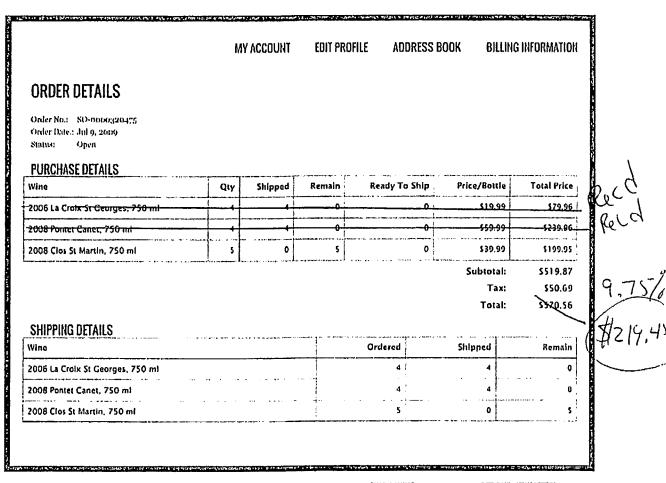

# Summary of Orders / Michal and Kenneth Salkin Claim / Page 1 of 2

| No. | Order Number (Status) | Date     | <br>Amount     | Sa | ales.Tax      | <br>Total      |
|-----|-----------------------|----------|----------------|----|---------------|----------------|
| 1   | SO-0000320475 (Open)  | 07/09/09 | \$<br>199.95   | \$ | 19.50         | \$<br>219.45   |
| 2   | SO-0000336527 (Open)  | 05/03/10 | \$<br>625.00   | \$ | 60.94         | \$<br>685.94   |
| 3   | SO-0000342780 (Open)  | 09/15/10 | \$<br>630.00   | \$ | 61.43         | \$<br>691.43   |
| 4   | SO-0000342781 (Open)  | 09/15/10 | \$<br>239.97   | \$ | 23.40         | \$<br>263.37   |
| 5   | SO-0000344277 (Open)  | 10/18/10 | \$<br>539.94   | \$ | 52.64         | \$<br>592.88   |
| 6   | SO-0000374650 (Open)  | 02/15/12 | \$<br>2,040.00 | \$ | 178.50        | \$<br>2,218.50 |
| 7   | SO-0000377555 (Open)  | 03/21/12 | \$<br>1,750.00 | \$ | 153.13        | \$<br>1,903.13 |
| 8   | SO-0000380852 (Open)  | 05/03/12 | \$<br>1,399.86 | \$ | 122.49        | \$<br>1,522.35 |
| 9   | SO-0000382296 (Open)  | 05/25/12 | \$<br>1,199.88 | \$ | 104.99        | \$<br>1,304.87 |
| 10  | SO-0000386456 (Open)  | 07/13/12 | \$<br>6,599.58 | \$ | 577.46        | \$<br>7,177.04 |
| 11  | SO-0000386622 (Open)  | 07/16/12 | \$<br>4,799.76 | \$ | 419.98        | \$<br>5,219.74 |
| 12  | SO-0000390033 (Open)  | 08/23/12 | \$<br>2,759.76 | \$ | 241.48        | \$<br>3,001.24 |
| 13  | SO-0000390093 (Open)  | 08/24/12 | \$<br>1,649.89 | \$ | 144.37        | \$<br>1,794.26 |
| 14  | SO-0000391054 (Open)  | 09/06/12 | \$<br>599.88   | \$ | 52.49         | \$<br>652.37   |
| 15  | SO-0000394210 (Open)  | 10/12/12 | \$<br>599.97   | \$ | 52.50         | \$<br>652.47   |
| 16  | SO-0000395847 (Open)  | 11/01/12 | \$<br>8,399.72 | \$ | 734.98        | \$<br>9,134.70 |
| 17  | SO-0000398194 (Open)  | 11/30/12 | \$<br>179.98   | \$ | <b>15.7</b> 5 | \$<br>195.73   |
| 18  | SO-0000400697 (Open)  | 12/28/12 | \$<br>1,959.72 | \$ | 171.48        | \$<br>2,131.20 |
| 19  | SO-0000400698 (Open)  | 12/28/12 | \$<br>909.93   | \$ | 79.62         | \$<br>989.55   |
| 20  | SO-0000403092 (Open)  | 01/21/13 | \$<br>2,689.86 | \$ | 242.09        | \$<br>2,931.95 |
| 21  | SO-0000404287 (Open)  | 02/04/13 | \$<br>2,839.74 | \$ | 255.58        | \$<br>3,095.32 |
| 22  | SO-0000404379 (Open)  | 02/06/13 | \$<br>1,379.88 | \$ | 124.19        | \$<br>1,504.07 |
| 23  | SO-0000406231 (Open)  | 02/27/13 | \$<br>45.00    | \$ | 4.05          | \$<br>49.05    |
| 24  | SO-0000406997 (Open)  | 03/08/13 | \$<br>1,049.93 | \$ | 94.49         | \$<br>1,144.42 |
| 25  | SO-0000407534 (Open)  | 03/13/13 | \$<br>1,399.86 | \$ | 125.99        | \$<br>1,525.85 |
| 26  | SO-0000411914 (Open)  | 05/03/13 | \$<br>719.88   | \$ | 64.79         | \$<br>784.67   |
| 27  | SO-0000412529 (Open)  | 05/10/13 | \$<br>769.86   | \$ | 69.29         | \$<br>839.15   |
| 28  | SO-0000414570 (Open)  | 06/01/13 | \$<br>1,500.00 | \$ | 135.00        | \$<br>1,635.00 |
| 29  | SO-0000420930 (Open)  | 08/17/13 | \$<br>3,279.80 | \$ | 295.18        | \$<br>3,574.98 |
| 30  | SO-0000421436 (Open)  | 08/24/13 | \$<br>2,939.72 | \$ | 264.57        | \$<br>3,204.29 |
| 31  | SO-0000422266 (Open)  | 09/06/13 | \$<br>1,629.77 | \$ | 146.68        | \$<br>1,776.45 |
| 32  | SO-0000435052 (Open)  | 01/21/14 | \$<br>531.86   | \$ | 47.87         | \$<br>579.73   |
| 33  | SO-0000436117 (Open)  | 02/01/14 | \$<br>839.86   | \$ | 75.59         | \$<br>915.45   |
| 34  | SO-0000437227 (Open)  | 02/12/14 | \$<br>1,579.78 | \$ | 142.18        | \$<br>1,721.96 |
| 35  | SO-0000438369 (Open)  | 02/26/14 | \$<br>239.96   | \$ | 21.60         | \$<br>261.56   |
| 36  | SO-0000442786 (Open)  | 04/18/14 | \$<br>1,119.86 | \$ | 100.79        | \$<br>1,220.65 |