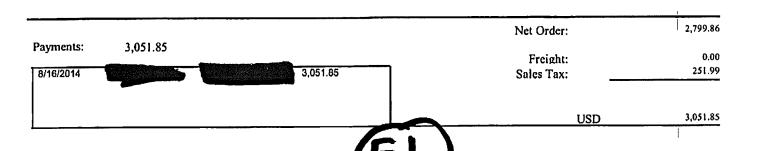

# Summary of Orders / Michal and Kenneth Salkin Claim / Page 2 of 2

| No. | <b>Order Number (Status)</b> | Date     | Amount         | Sa | ales.Tax | Total          |
|-----|------------------------------|----------|----------------|----|----------|----------------|
| 37  | SO-0000443422 (Open)         | 04/24/14 | \$<br>959.88   | \$ | 86.39    | \$<br>1,046.27 |
| 38  | SO-0000448287 (Open)         | 06/26/14 | \$<br>809.92   | \$ | 72.89    | \$<br>882.81   |
| 39  | SO-0000448891 (Open)         | 07/03/14 | \$<br>599.94   | \$ | 53.99    | \$<br>653.93   |
| 40  | SO-0000451624 (Open)         | 08/02/14 | \$<br>559.93   | \$ | 50.39    | \$<br>610.32   |
| 41  | SO-0000451924 (Open)         | 08/08/14 | \$<br>2,141.82 | \$ | 192.76   | \$<br>2,334.58 |
| 42  | SO-0000452785 (Open)         | 08/16/14 | \$<br>2,799.86 | \$ | 251.99   | \$<br>3,051.85 |
| ,   |                              |          | <br>           |    |          |                |