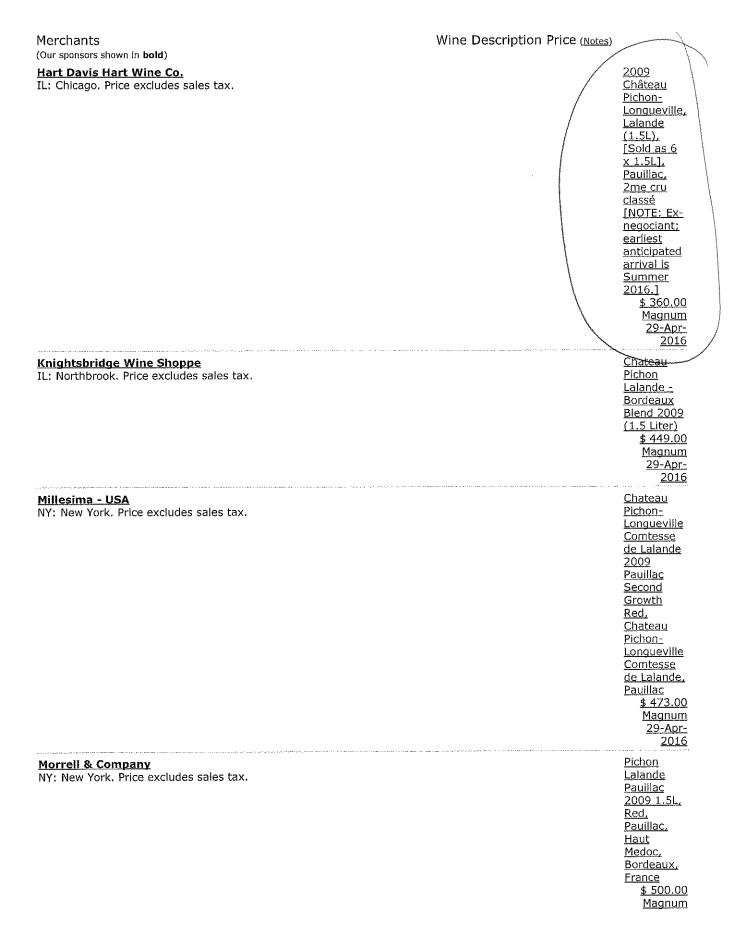

#### Premier Cru Orders Paid but Unfulfilled

|                                   |                | Premier Cru Purchase |               |              | Current L | owest Retail   |
|-----------------------------------|----------------|----------------------|---------------|--------------|-----------|----------------|
|                                   | ·              | No. of               | Per           | Total        | Per       | Total          |
|                                   | <u>Order #</u> | <b>Bottles</b>       | <u>Bottle</u> | <u>Paid</u>  | Bottle    | Cost           |
| 2010 Ducru Beaucaillou 750ML      | 0000408052     |                      | \$ 149.99     | \$ 5,399.64  | \$ 205.00 | \$    7,380.00 |
| 2010 La Fleur Petrus 750ML        | 0000408052     | 24                   | \$ 149.99     | 3,599.76     | 255.00    | 6,120.00       |
| 2010 Grand Puy Lacoste 750 ML     | 0000405482     | 36                   | \$ 79.99      | 2,879.64     | 85.00     | 3,060.00       |
| 2009 Leoville Las Cases 750ML     | 0000404581     | 24                   | \$ 199.99     | 4,799.76     | 238.99    | 5,735.76       |
| 2009 Lynch Bages 750 ML           | 0000404581     | 12                   | \$ 99.99      | 1,199.88     | 160.00    | 1,920.00       |
| 2009 Pontet Canet 750ML           | 0000404581     | 12                   | \$ 119.99     | 1,439.88     | 215.00    | 2,580.00       |
| 2009 Palmer 750ML                 | 0000404581     | 24                   | \$ 149,99     | 3,599.76     | 275.00    | 6,600.00       |
| 2009 Leoville Las Cases 750ML     | 0000390054     | 24                   | \$ 149.99     | 3,599.76     | 238,99    | 5,735.76       |
| 2010 Haut Brion 750ML             | 0000381191     | 24                   | \$ 349.99     | 8,399.76     | 745.00    | 17,880.00      |
| 2010 Leoville Las Cases 750ML     | 0000379979     | 36                   | \$ 99.99      | 3,599.64     | 222.00    | 7,992.00       |
| 2009 Pontet Canet 750ML           | 0000353459     | 24                   | \$ 109.99     | 2,639.76     | 215.00    | 5,160.00       |
| 2009 Cos d-Estournel 750ML        | 0000353459     | 24                   | \$ 179.99     | 4,319.76     | 281.00    | 6,744.00       |
| 2009 Clinet 750ML                 | 0000353459     | 12                   | \$ 129.99     | 1,559.88     | 278.00    | 3,336.00       |
| 2007 Sori San Lorenzo, Gaja 750ML | 0000349588     | 4                    | \$ 189.99     | 759.96       | 395.00    | 1,580.00       |
| 2009 Pichon Lalande 1.5L          | 0000349341     | 6                    | \$ 225.00     | 1,350.00     | 360.00    | 2,160.00       |
| 2009 Clos de Beze, Faiveley 750ML | 0000344477     | 6                    | \$ 169.99     | 1,019.94     | 325.00    | 1,950.00       |
| 2009 Pichon Lalande 1.5L          | 0000344443     | 24                   | \$ 225.00     | 5,400.00     | 360.00    | 8,640.00       |
| 2008 Pichon Lalande 1.5L          | 0000330553     | 6                    | \$ 139.99     | 839.94       | 199.00    | 1,194.00       |
|                                   |                |                      |               | \$ 56,406.72 | _         | \$ 95,767.52   |