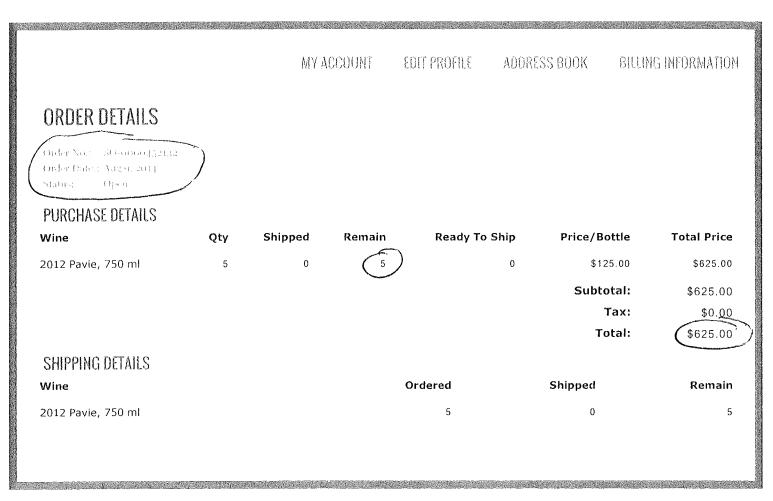

| 3.7 |                                                                                                                |                                                                                                                                                                                                                                                                                                                                                                                                                                                                                           |
|-----|----------------------------------------------------------------------------------------------------------------|-------------------------------------------------------------------------------------------------------------------------------------------------------------------------------------------------------------------------------------------------------------------------------------------------------------------------------------------------------------------------------------------------------------------------------------------------------------------------------------------|
| 1.  | Who is the current creditor?                                                                                   | Sheldon Shore  Name of the current creditor (the person or entity to be paid for this claim)  Other names the creditor used with the debtor                                                                                                                                                                                                                                                                                                                                               |
| 2.  | Has this claim been acquired from someone else?                                                                | No  Yes. From whom?                                                                                                                                                                                                                                                                                                                                                                                                                                                                       |
| 3.  | Where should notices and payments to the creditor be sent? Federal Rule of Bankruptcy Procedure (FRBP) 2002(g) | Where should notices to the creditor be sent?  Sheldon Shore  Name  Name  Name  Number Street  AHanta GA 30319  City State ZIP Code  Contact phone 404-354-3300 Contact phone  Contact email Shore 356 hotmail contact email  Contact email  Contact mail  Contact mail |
| 4.  | Does this claim amend one already filed?                                                                       | Yes. Claim number on court claims registry (if known) Filed on O 08 70 6                                                                                                                                                                                                                                                                                                                                                                                                                  |
| 5.  | Do you know if anyone else has filed a proof of claim for this claim?                                          | Yes. Who made the earlier filing?                                                                                                                                                                                                                                                                                                                                                                                                                                                         |

Official Form 410

**Proof of Claim** 

page 1

| 3.     | Do you have any number you use to identify the | No. Last 4 digits of the debtor's account or any number you use to identify the debtor:                                                                                                                                                            |
|--------|------------------------------------------------|----------------------------------------------------------------------------------------------------------------------------------------------------------------------------------------------------------------------------------------------------|
|        | debtor?                                        |                                                                                                                                                                                                                                                    |
|        |                                                | Case # 16-40050-WJL                                                                                                                                                                                                                                |
| 7.     | How much is the claim?                         | \$ Does this amount include interest or other charges?                                                                                                                                                                                             |
|        |                                                | Yes. Attach statement itemizing interest, fees, expenses, or other charges required by Bankruptcy Rule 3001(c)(2)(A).                                                                                                                              |
| 3.     | What is the basis of the                       | Examples: Goods sold, money loaned, lease, services performed, personal injury or wrongful death, or credit card.                                                                                                                                  |
|        | claim?                                         | Attach redacted copies of any documents supporting the claim required by Bankruptcy Rule 3001(c).                                                                                                                                                  |
|        |                                                | Limit disclosing information that is entitled to privacy, such as health care information.                                                                                                                                                         |
|        |                                                | Goods Sold PRE-ARRIVAL WINES FURT WERE                                                                                                                                                                                                             |
|        |                                                | rever fulfilled. See after                                                                                                                                                                                                                         |
| <br>3. | Is all or part of the claim                    | Docum                                                                                                                                                                                                                                              |
|        | secured?                                       | Yes. The claim is secured by a lien on property.                                                                                                                                                                                                   |
|        |                                                | Nature of property:                                                                                                                                                                                                                                |
|        |                                                | Real estate. If the claim is secured by the debtor's principal residence, file a Mortgage Proof of Claim  Attachment (Official Form 410-A) with this Proof of Claim.                                                                               |
|        |                                                | ☐ Motor vehicle                                                                                                                                                                                                                                    |
|        |                                                | Other. Describe:                                                                                                                                                                                                                                   |
|        |                                                |                                                                                                                                                                                                                                                    |
|        |                                                | Basis for perfection:                                                                                                                                                                                                                              |
|        |                                                | Attach redacted copies of documents, if any, that show evidence of perfection of a security interest (for example, a mortgage, lien, certificate of title, financing statement, or other document that shows the lien has been filed or recorded.) |
|        |                                                | Value of property:                                                                                                                                                                                                                                 |
|        |                                                | Amount of the claim that is secured: \$                                                                                                                                                                                                            |
|        |                                                | Amount of the claim that is unsecured: \$(The sum of the secured and unsecured amounts should match the amount in line 7.                                                                                                                          |
|        |                                                | Amount necessary to cure any default as of the date of the petition: \$                                                                                                                                                                            |
|        |                                                | Annual Interest Rate (when case was filed)%                                                                                                                                                                                                        |
|        |                                                | Fixed                                                                                                                                                                                                                                              |
|        |                                                | Variable                                                                                                                                                                                                                                           |
| 10     | ls this claim based on a                       |                                                                                                                                                                                                                                                    |
| _      | lease?                                         | Yes. Amount necessary to cure any default as of the date of the petition.                                                                                                                                                                          |
|        |                                                |                                                                                                                                                                                                                                                    |
|        |                                                |                                                                                                                                                                                                                                                    |
| 11     | . Is this claim subject to a                   | <b>₽</b> %₀                                                                                                                                                                                                                                        |
| 11     | . Is this claim subject to a right of setoff?  | ☑ Yes. Identify the property:                                                                                                                                                                                                                      |