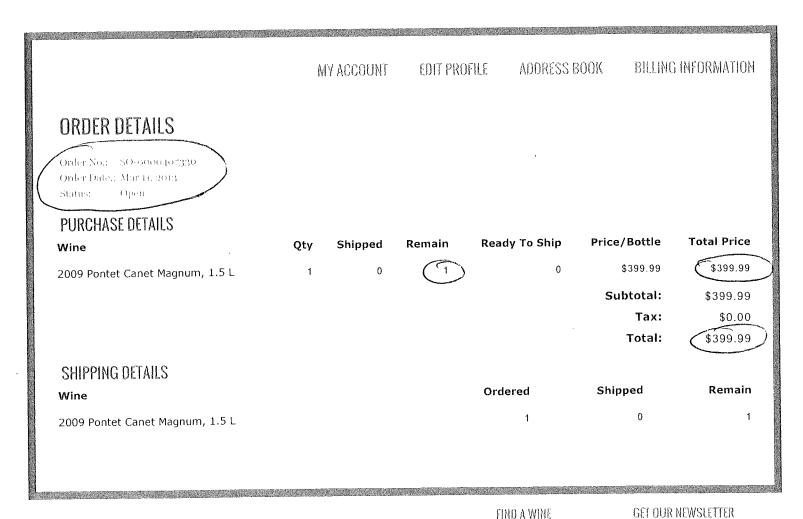

| 3.7 |                                                                                                                |                                                                                                                                                                                                                                                                                                                                                                                                                                                                                           |
|-----|----------------------------------------------------------------------------------------------------------------|-------------------------------------------------------------------------------------------------------------------------------------------------------------------------------------------------------------------------------------------------------------------------------------------------------------------------------------------------------------------------------------------------------------------------------------------------------------------------------------------|
| 1.  | Who is the current creditor?                                                                                   | Sheldon Shore  Name of the current creditor (the person or entity to be paid for this claim)  Other names the creditor used with the debtor                                                                                                                                                                                                                                                                                                                                               |
| 2.  | Has this claim been acquired from someone else?                                                                | No  Yes. From whom?                                                                                                                                                                                                                                                                                                                                                                                                                                                                       |
| 3.  | Where should notices and payments to the creditor be sent? Federal Rule of Bankruptcy Procedure (FRBP) 2002(g) | Where should notices to the creditor be sent?  Sheldon Shore  Name  Name  Name  Number Street  AHanta GA 30319  City State ZIP Code  Contact phone 404-354-3300 Contact phone  Contact email Shore 356 hotmail contact email  Contact email  Contact mail  Contact mail |
| 4.  | Does this claim amend one already filed?                                                                       | Yes. Claim number on court claims registry (if known) Filed on O 08 70 6                                                                                                                                                                                                                                                                                                                                                                                                                  |
| 5.  | Do you know if anyone else has filed a proof of claim for this claim?                                          | Yes. Who made the earlier filing?                                                                                                                                                                                                                                                                                                                                                                                                                                                         |