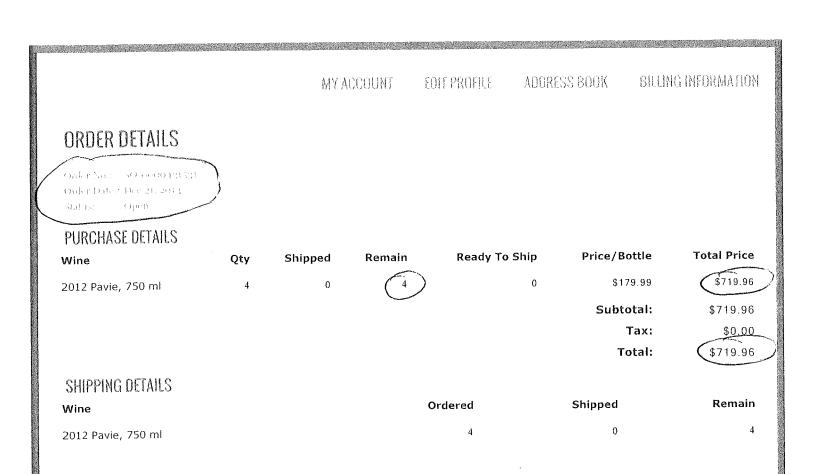

| 3.7 |                                                                                                                |                                                                                                                                                                                                                                                                                                                                                                                                                                                                                           |
|-----|----------------------------------------------------------------------------------------------------------------|-------------------------------------------------------------------------------------------------------------------------------------------------------------------------------------------------------------------------------------------------------------------------------------------------------------------------------------------------------------------------------------------------------------------------------------------------------------------------------------------|
| 1.  | Who is the current creditor?                                                                                   | Sheldon Shore  Name of the current creditor (the person or entity to be paid for this claim)  Other names the creditor used with the debtor                                                                                                                                                                                                                                                                                                                                               |
| 2.  | Has this claim been acquired from someone else?                                                                | No  Yes. From whom?                                                                                                                                                                                                                                                                                                                                                                                                                                                                       |
| 3.  | Where should notices and payments to the creditor be sent? Federal Rule of Bankruptcy Procedure (FRBP) 2002(g) | Where should notices to the creditor be sent?  Sheldon Shore  Name  Name  Name  Number Street  AHanta GA 30319  City State ZIP Code  Contact phone 404-354-3300 Contact phone  Contact email Shore 356 hotmail contact email  Contact email  Contact mail  Contact mail |
| 4.  | Does this claim amend one already filed?                                                                       | Yes. Claim number on court claims registry (if known) Filed on O 08 70 6                                                                                                                                                                                                                                                                                                                                                                                                                  |
| 5.  | Do you know if anyone else has filed a proof of claim for this claim?                                          | Yes. Who made the earlier filing?                                                                                                                                                                                                                                                                                                                                                                                                                                                         |

Official Form 410

**Proof of Claim** 

page 1

| 3.     | Do you have any number you use to identify the | No. Last 4 digits of the debtor's account or any number you use to identify the debtor:                                                                                                                                                            |
|--------|------------------------------------------------|----------------------------------------------------------------------------------------------------------------------------------------------------------------------------------------------------------------------------------------------------|
|        | debtor?                                        |                                                                                                                                                                                                                                                    |
|        |                                                | Case # 16-40050-WJL                                                                                                                                                                                                                                |
| 7.     | How much is the claim?                         | \$ Does this amount include interest or other charges?                                                                                                                                                                                             |
|        |                                                | Yes. Attach statement itemizing interest, fees, expenses, or other charges required by Bankruptcy Rule 3001(c)(2)(A).                                                                                                                              |
| 3.     | What is the basis of the                       | Examples: Goods sold, money loaned, lease, services performed, personal injury or wrongful death, or credit card.                                                                                                                                  |
|        | claim?                                         | Attach redacted copies of any documents supporting the claim required by Bankruptcy Rule 3001(c).                                                                                                                                                  |
|        |                                                | Limit disclosing information that is entitled to privacy, such as health care information.                                                                                                                                                         |
|        |                                                | Goods Sold PRE-ARRIVAL WINES FURT WERE                                                                                                                                                                                                             |
|        |                                                | rever fulfilled. See after                                                                                                                                                                                                                         |
| <br>3. | Is all or part of the claim                    | Docum                                                                                                                                                                                                                                              |
|        | secured?                                       | Yes. The claim is secured by a lien on property.                                                                                                                                                                                                   |
|        |                                                | Nature of property:                                                                                                                                                                                                                                |
|        |                                                | Real estate. If the claim is secured by the debtor's principal residence, file a Mortgage Proof of Claim  Attachment (Official Form 410-A) with this Proof of Claim.                                                                               |
|        |                                                | ☐ Motor vehicle                                                                                                                                                                                                                                    |
|        |                                                | Other. Describe:                                                                                                                                                                                                                                   |
|        |                                                |                                                                                                                                                                                                                                                    |
|        |                                                | Basis for perfection:                                                                                                                                                                                                                              |
|        |                                                | Attach redacted copies of documents, if any, that show evidence of perfection of a security interest (for example, a mortgage, lien, certificate of title, financing statement, or other document that shows the lien has been filed or recorded.) |
|        |                                                | Value of property:                                                                                                                                                                                                                                 |
|        |                                                | Amount of the claim that is secured: \$                                                                                                                                                                                                            |
|        |                                                | Amount of the claim that is unsecured: \$(The sum of the secured and unsecured amounts should match the amount in line 7.                                                                                                                          |
|        |                                                | Amount necessary to cure any default as of the date of the petition: \$                                                                                                                                                                            |
|        |                                                | Annual Interest Rate (when case was filed)%                                                                                                                                                                                                        |
|        |                                                | Fixed                                                                                                                                                                                                                                              |
|        |                                                | Variable                                                                                                                                                                                                                                           |
| 10     | ls this claim based on a                       |                                                                                                                                                                                                                                                    |
| _      | lease?                                         | Yes. Amount necessary to cure any default as of the date of the petition.                                                                                                                                                                          |
|        |                                                |                                                                                                                                                                                                                                                    |
|        |                                                |                                                                                                                                                                                                                                                    |
| 11     | . Is this claim subject to a                   | <b>₽</b> %₀                                                                                                                                                                                                                                        |
| 11     | . Is this claim subject to a right of setoff?  | ☑ Yes. Identify the property:                                                                                                                                                                                                                      |