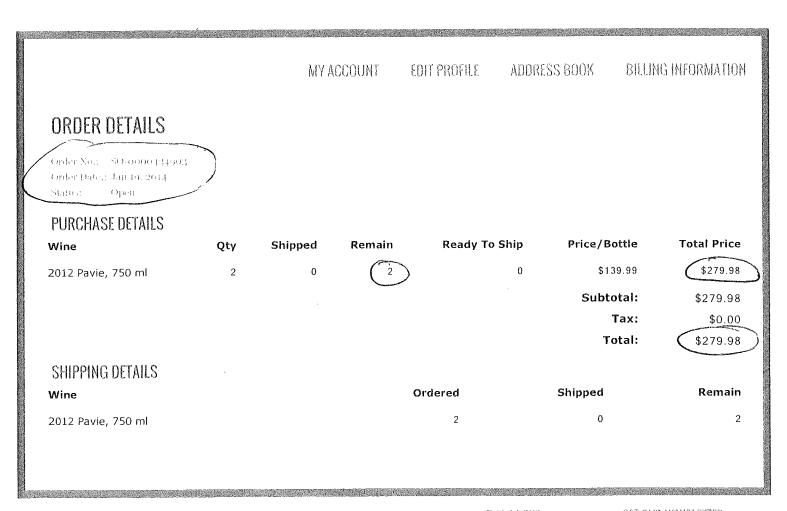

| 3.7 |                                                                                                                |                                                                                                                                                                                                                                                                                                                                                                                                                                                                                           |
|-----|----------------------------------------------------------------------------------------------------------------|-------------------------------------------------------------------------------------------------------------------------------------------------------------------------------------------------------------------------------------------------------------------------------------------------------------------------------------------------------------------------------------------------------------------------------------------------------------------------------------------|
| 1.  | Who is the current creditor?                                                                                   | Sheldon Shore  Name of the current creditor (the person or entity to be paid for this claim)  Other names the creditor used with the debtor                                                                                                                                                                                                                                                                                                                                               |
| 2.  | Has this claim been acquired from someone else?                                                                | No  Yes. From whom?                                                                                                                                                                                                                                                                                                                                                                                                                                                                       |
| 3.  | Where should notices and payments to the creditor be sent? Federal Rule of Bankruptcy Procedure (FRBP) 2002(g) | Where should notices to the creditor be sent?  Sheldon Shore  Name  Name  Name  Number Street  AHanta GA 30319  City State ZIP Code  Contact phone 404-354-3300 Contact phone  Contact email Shore 356 hotmail contact email  Contact email  Contact mail  Contact mail |
| 4.  | Does this claim amend one already filed?                                                                       | Yes. Claim number on court claims registry (if known) Filed on O 08 70 6                                                                                                                                                                                                                                                                                                                                                                                                                  |
| 5.  | Do you know if anyone else has filed a proof of claim for this claim?                                          | Yes. Who made the earlier filing?                                                                                                                                                                                                                                                                                                                                                                                                                                                         |

Official Form 410

**Proof of Claim** 

page 1

| 3.     | Do you have any number you use to identify the | No. Last 4 digits of the debtor's account or any number you use to identify the debtor:                                                                                                                                                            |
|--------|------------------------------------------------|----------------------------------------------------------------------------------------------------------------------------------------------------------------------------------------------------------------------------------------------------|
|        | debtor?                                        |                                                                                                                                                                                                                                                    |
|        |                                                | Case # 16-40050-WJL                                                                                                                                                                                                                                |
| 7.     | How much is the claim?                         | \$ Does this amount include interest or other charges?                                                                                                                                                                                             |
|        |                                                | Yes. Attach statement itemizing interest, fees, expenses, or other charges required by Bankruptcy Rule 3001(c)(2)(A).                                                                                                                              |
| 3.     | What is the basis of the                       | Examples: Goods sold, money loaned, lease, services performed, personal injury or wrongful death, or credit card.                                                                                                                                  |
|        | claim?                                         | Attach redacted copies of any documents supporting the claim required by Bankruptcy Rule 3001(c).                                                                                                                                                  |
|        |                                                | Limit disclosing information that is entitled to privacy, such as health care information.                                                                                                                                                         |
|        |                                                | Goods Sold PRE-ARRIVAL WINES FURT WERE                                                                                                                                                                                                             |
|        |                                                | rever fulfilled. See after                                                                                                                                                                                                                         |
| <br>3. | Is all or part of the claim                    | Docum                                                                                                                                                                                                                                              |
|        | secured?                                       | Yes. The claim is secured by a lien on property.                                                                                                                                                                                                   |
|        |                                                | Nature of property:                                                                                                                                                                                                                                |
|        |                                                | Real estate. If the claim is secured by the debtor's principal residence, file a Mortgage Proof of Claim  Attachment (Official Form 410-A) with this Proof of Claim.                                                                               |
|        |                                                | ☐ Motor vehicle                                                                                                                                                                                                                                    |
|        |                                                | Other. Describe:                                                                                                                                                                                                                                   |
|        |                                                |                                                                                                                                                                                                                                                    |
|        |                                                | Basis for perfection:                                                                                                                                                                                                                              |
|        |                                                | Attach redacted copies of documents, if any, that show evidence of perfection of a security interest (for example, a mortgage, lien, certificate of title, financing statement, or other document that shows the lien has been filed or recorded.) |
|        |                                                | Value of property:                                                                                                                                                                                                                                 |
|        |                                                | Amount of the claim that is secured: \$                                                                                                                                                                                                            |
|        |                                                | Amount of the claim that is unsecured: \$(The sum of the secured and unsecured amounts should match the amount in line 7.                                                                                                                          |
|        |                                                | Amount necessary to cure any default as of the date of the petition: \$                                                                                                                                                                            |
|        |                                                | Annual Interest Rate (when case was filed)%                                                                                                                                                                                                        |
|        |                                                | Fixed                                                                                                                                                                                                                                              |
|        |                                                | Variable                                                                                                                                                                                                                                           |
| 10     | ls this claim based on a                       |                                                                                                                                                                                                                                                    |
| _      | lease?                                         | Yes. Amount necessary to cure any default as of the date of the petition.                                                                                                                                                                          |
|        |                                                |                                                                                                                                                                                                                                                    |
|        |                                                |                                                                                                                                                                                                                                                    |
| 11     | . Is this claim subject to a                   | <b>₽</b> %₀                                                                                                                                                                                                                                        |
| 11     | . Is this claim subject to a right of setoff?  | ☑ Yes. Identify the property:                                                                                                                                                                                                                      |