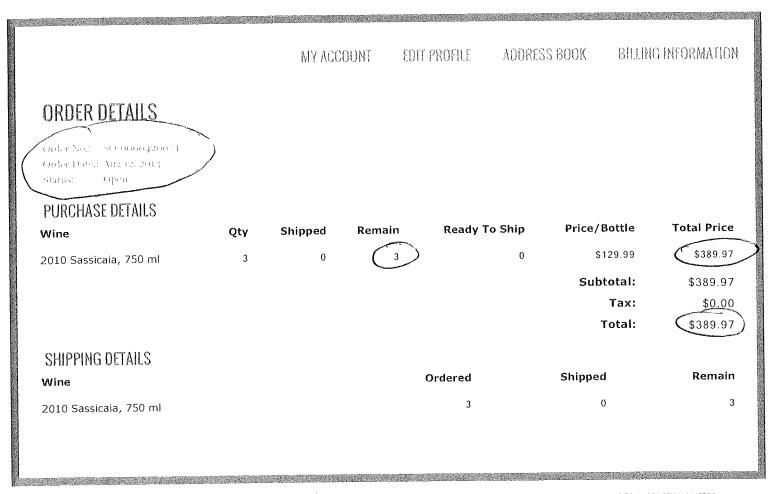

| 3.7 |                                                                                                                |                                                                                                                                                                                                                                                                                                                                                                                                                                                                                           |
|-----|----------------------------------------------------------------------------------------------------------------|-------------------------------------------------------------------------------------------------------------------------------------------------------------------------------------------------------------------------------------------------------------------------------------------------------------------------------------------------------------------------------------------------------------------------------------------------------------------------------------------|
| 1.  | Who is the current creditor?                                                                                   | Sheldon Shore  Name of the current creditor (the person or entity to be paid for this claim)  Other names the creditor used with the debtor                                                                                                                                                                                                                                                                                                                                               |
| 2.  | Has this claim been acquired from someone else?                                                                | No  Yes. From whom?                                                                                                                                                                                                                                                                                                                                                                                                                                                                       |
| 3.  | Where should notices and payments to the creditor be sent? Federal Rule of Bankruptcy Procedure (FRBP) 2002(g) | Where should notices to the creditor be sent?  Sheldon Shore  Name  Name  Name  Number Street  AHanta GA 30319  City State ZIP Code  Contact phone 404-354-3300 Contact phone  Contact email Shore 356 hotmail contact email  Contact email  Contact mail  Contact mail |
| 4.  | Does this claim amend one already filed?                                                                       | Yes. Claim number on court claims registry (if known) Filed on O 08 70 6                                                                                                                                                                                                                                                                                                                                                                                                                  |
| 5.  | Do you know if anyone else has filed a proof of claim for this claim?                                          | Yes. Who made the earlier filing?                                                                                                                                                                                                                                                                                                                                                                                                                                                         |

Official Form 410

**Proof of Claim** 

page 1

| 3.     | Do you have any number you use to identify the | No. Last 4 digits of the debtor's account or any number you use to identify the debtor:                                                                                                                                                            |
|--------|------------------------------------------------|----------------------------------------------------------------------------------------------------------------------------------------------------------------------------------------------------------------------------------------------------|
|        | debtor?                                        |                                                                                                                                                                                                                                                    |
|        |                                                | Case # 16-40050-WJL                                                                                                                                                                                                                                |
| 7.     | How much is the claim?                         | \$ Does this amount include interest or other charges?                                                                                                                                                                                             |
|        |                                                | Yes. Attach statement itemizing interest, fees, expenses, or other charges required by Bankruptcy Rule 3001(c)(2)(A).                                                                                                                              |
| 3.     | What is the basis of the                       | Examples: Goods sold, money loaned, lease, services performed, personal injury or wrongful death, or credit card.                                                                                                                                  |
|        | claim?                                         | Attach redacted copies of any documents supporting the claim required by Bankruptcy Rule 3001(c).                                                                                                                                                  |
|        |                                                | Limit disclosing information that is entitled to privacy, such as health care information.                                                                                                                                                         |
|        |                                                | Goods Sold PRE-ARRIVAL WINES FURT WERE                                                                                                                                                                                                             |
|        |                                                | rever fulfilled. See after                                                                                                                                                                                                                         |
| <br>3. | Is all or part of the claim                    | Docum                                                                                                                                                                                                                                              |
|        | secured?                                       | Yes. The claim is secured by a lien on property.                                                                                                                                                                                                   |
|        |                                                | Nature of property:                                                                                                                                                                                                                                |
|        |                                                | Real estate. If the claim is secured by the debtor's principal residence, file a Mortgage Proof of Claim  Attachment (Official Form 410-A) with this Proof of Claim.                                                                               |
|        |                                                | ☐ Motor vehicle                                                                                                                                                                                                                                    |
|        |                                                | Other. Describe:                                                                                                                                                                                                                                   |
|        |                                                |                                                                                                                                                                                                                                                    |
|        |                                                | Basis for perfection:                                                                                                                                                                                                                              |
|        |                                                | Attach redacted copies of documents, if any, that show evidence of perfection of a security interest (for example, a mortgage, lien, certificate of title, financing statement, or other document that shows the lien has been filed or recorded.) |
|        |                                                | Value of property:                                                                                                                                                                                                                                 |
|        |                                                | Amount of the claim that is secured: \$                                                                                                                                                                                                            |
|        |                                                | Amount of the claim that is unsecured: \$(The sum of the secured and unsecured amounts should match the amount in line 7.                                                                                                                          |
|        |                                                | Amount necessary to cure any default as of the date of the petition: \$                                                                                                                                                                            |
|        |                                                | Annual Interest Rate (when case was filed)%                                                                                                                                                                                                        |
|        |                                                | Fixed                                                                                                                                                                                                                                              |
|        |                                                | Variable                                                                                                                                                                                                                                           |
| 10     | ls this claim based on a                       |                                                                                                                                                                                                                                                    |
| _      | lease?                                         | Yes. Amount necessary to cure any default as of the date of the petition.                                                                                                                                                                          |
|        |                                                |                                                                                                                                                                                                                                                    |
|        |                                                |                                                                                                                                                                                                                                                    |
| 11     | . Is this claim subject to a                   | <b>₽</b> %₀                                                                                                                                                                                                                                        |
| 11     | . Is this claim subject to a right of setoff?  | ☑ Yes. Identify the property:                                                                                                                                                                                                                      |