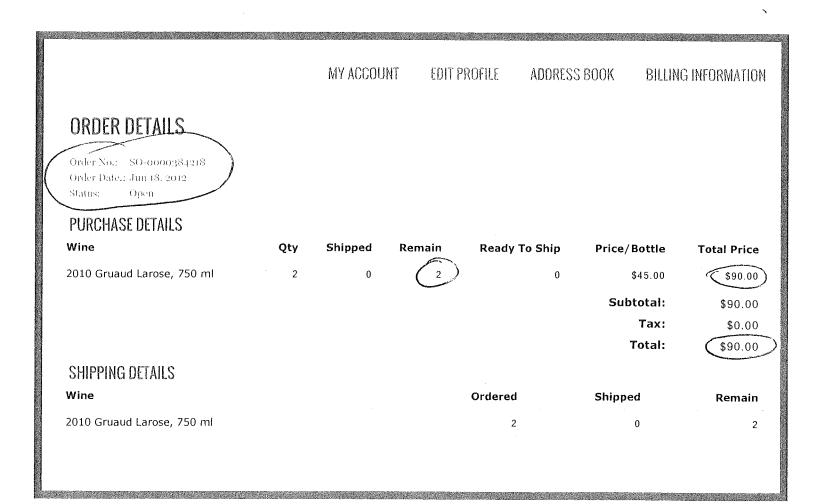

| 3.7 |                                                                                                                |                                                                                                                                                                                                                                                                                                                                                                                                                                                                                           |
|-----|----------------------------------------------------------------------------------------------------------------|-------------------------------------------------------------------------------------------------------------------------------------------------------------------------------------------------------------------------------------------------------------------------------------------------------------------------------------------------------------------------------------------------------------------------------------------------------------------------------------------|
| 1.  | Who is the current creditor?                                                                                   | Sheldon Shore  Name of the current creditor (the person or entity to be paid for this claim)  Other names the creditor used with the debtor                                                                                                                                                                                                                                                                                                                                               |
| 2.  | Has this claim been acquired from someone else?                                                                | No  Yes. From whom?                                                                                                                                                                                                                                                                                                                                                                                                                                                                       |
| 3.  | Where should notices and payments to the creditor be sent? Federal Rule of Bankruptcy Procedure (FRBP) 2002(g) | Where should notices to the creditor be sent?  Sheldon Shore  Name  Name  Name  Number Street  AHanta GA 30319  City State ZIP Code  Contact phone 404-354-3300 Contact phone  Contact email Shore 356 hotmail contact email  Contact email  Contact mail  Contact mail |
| 4.  | Does this claim amend one already filed?                                                                       | Yes. Claim number on court claims registry (if known) Filed on O 08 70 6                                                                                                                                                                                                                                                                                                                                                                                                                  |
| 5.  | Do you know if anyone else has filed a proof of claim for this claim?                                          | Yes. Who made the earlier filing?                                                                                                                                                                                                                                                                                                                                                                                                                                                         |

Official Form 410

**Proof of Claim** 

page 1

| 3.     | Do you have any number you use to identify the | No. Last 4 digits of the debtor's account or any number you use to identify the debtor:                                                                                                                                                            |
|--------|------------------------------------------------|----------------------------------------------------------------------------------------------------------------------------------------------------------------------------------------------------------------------------------------------------|
|        | debtor?                                        |                                                                                                                                                                                                                                                    |
|        |                                                | Case # 16-40050-WJL                                                                                                                                                                                                                                |
| 7.     | How much is the claim?                         | \$ Does this amount include interest or other charges?                                                                                                                                                                                             |
|        |                                                | Yes. Attach statement itemizing interest, fees, expenses, or other charges required by Bankruptcy Rule 3001(c)(2)(A).                                                                                                                              |
| 3.     | What is the basis of the                       | Examples: Goods sold, money loaned, lease, services performed, personal injury or wrongful death, or credit card.                                                                                                                                  |
|        | claim?                                         | Attach redacted copies of any documents supporting the claim required by Bankruptcy Rule 3001(c).                                                                                                                                                  |
|        |                                                | Limit disclosing information that is entitled to privacy, such as health care information.                                                                                                                                                         |
|        |                                                | Goods Sold PRE-ARRIVAL WINES FURT WERE                                                                                                                                                                                                             |
|        |                                                | rever fulfilled. See after                                                                                                                                                                                                                         |
| <br>3. | Is all or part of the claim                    | Docum                                                                                                                                                                                                                                              |
|        | secured?                                       | Yes. The claim is secured by a lien on property.                                                                                                                                                                                                   |
|        |                                                | Nature of property:                                                                                                                                                                                                                                |
|        |                                                | Real estate. If the claim is secured by the debtor's principal residence, file a Mortgage Proof of Claim  Attachment (Official Form 410-A) with this Proof of Claim.                                                                               |
|        |                                                | ☐ Motor vehicle                                                                                                                                                                                                                                    |
|        |                                                | Other. Describe:                                                                                                                                                                                                                                   |
|        |                                                |                                                                                                                                                                                                                                                    |
|        |                                                | Basis for perfection:                                                                                                                                                                                                                              |
|        |                                                | Attach redacted copies of documents, if any, that show evidence of perfection of a security interest (for example, a mortgage, lien, certificate of title, financing statement, or other document that shows the lien has been filed or recorded.) |
|        |                                                | Value of property:                                                                                                                                                                                                                                 |
|        |                                                | Amount of the claim that is secured: \$                                                                                                                                                                                                            |
|        |                                                | Amount of the claim that is unsecured: \$(The sum of the secured and unsecured amounts should match the amount in line 7.                                                                                                                          |
|        |                                                | Amount necessary to cure any default as of the date of the petition: \$                                                                                                                                                                            |
|        |                                                | Annual Interest Rate (when case was filed)%                                                                                                                                                                                                        |
|        |                                                | Fixed                                                                                                                                                                                                                                              |
|        |                                                | Variable                                                                                                                                                                                                                                           |
| 10     | ls this claim based on a                       |                                                                                                                                                                                                                                                    |
| _      | lease?                                         | Yes. Amount necessary to cure any default as of the date of the petition.                                                                                                                                                                          |
|        |                                                |                                                                                                                                                                                                                                                    |
|        |                                                |                                                                                                                                                                                                                                                    |
| 11     | . Is this claim subject to a                   | <b>₽</b> %₀                                                                                                                                                                                                                                        |
| 11     | . Is this claim subject to a right of setoff?  | ☑ Yes. Identify the property:                                                                                                                                                                                                                      |