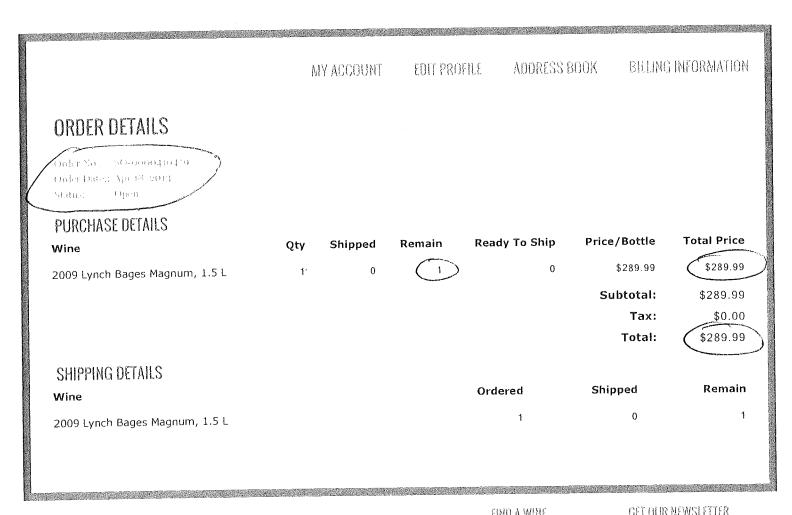

| 3.7 |                                                                                                                |                                                                                                                                                                                                                                                                                                                                                                                                                                                                                           |
|-----|----------------------------------------------------------------------------------------------------------------|-------------------------------------------------------------------------------------------------------------------------------------------------------------------------------------------------------------------------------------------------------------------------------------------------------------------------------------------------------------------------------------------------------------------------------------------------------------------------------------------|
| 1.  | Who is the current creditor?                                                                                   | Sheldon Shore  Name of the current creditor (the person or entity to be paid for this claim)  Other names the creditor used with the debtor                                                                                                                                                                                                                                                                                                                                               |
| 2.  | Has this claim been acquired from someone else?                                                                | No  Yes. From whom?                                                                                                                                                                                                                                                                                                                                                                                                                                                                       |
| 3.  | Where should notices and payments to the creditor be sent? Federal Rule of Bankruptcy Procedure (FRBP) 2002(g) | Where should notices to the creditor be sent?  Sheldon Shore  Name  Name  Name  Number Street  AHanta GA 30319  City State ZIP Code  Contact phone 404-354-3300 Contact phone  Contact email Shore 356 hotmail contact email  Contact email  Contact mail  Contact mail |
| 4.  | Does this claim amend one already filed?                                                                       | Yes. Claim number on court claims registry (if known) Filed on O 08 70 6                                                                                                                                                                                                                                                                                                                                                                                                                  |
| 5.  | Do you know if anyone else has filed a proof of claim for this claim?                                          | Yes. Who made the earlier filing?                                                                                                                                                                                                                                                                                                                                                                                                                                                         |