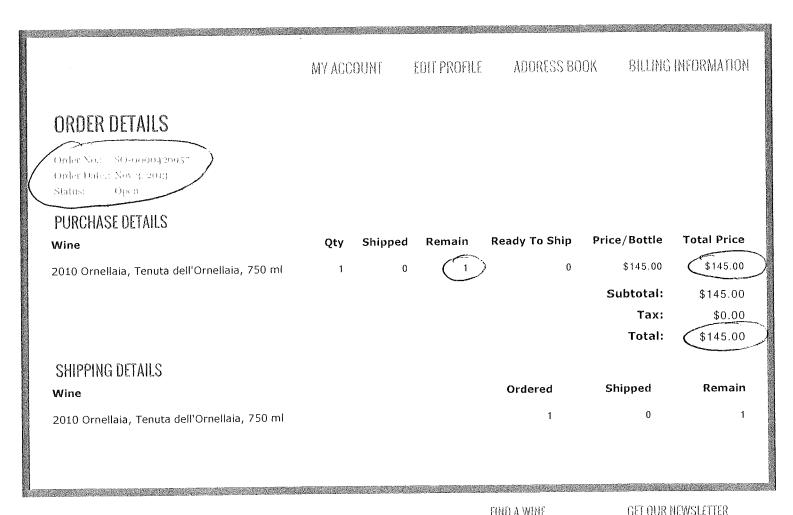

| 3.7 |                                                                                                                |                                                                                                                                                                                                                                                                                                                                                                                                                                                                                           |
|-----|----------------------------------------------------------------------------------------------------------------|-------------------------------------------------------------------------------------------------------------------------------------------------------------------------------------------------------------------------------------------------------------------------------------------------------------------------------------------------------------------------------------------------------------------------------------------------------------------------------------------|
| 1.  | Who is the current creditor?                                                                                   | Sheldon Shore  Name of the current creditor (the person or entity to be paid for this claim)  Other names the creditor used with the debtor                                                                                                                                                                                                                                                                                                                                               |
| 2.  | Has this claim been acquired from someone else?                                                                | No  Yes. From whom?                                                                                                                                                                                                                                                                                                                                                                                                                                                                       |
| 3.  | Where should notices and payments to the creditor be sent? Federal Rule of Bankruptcy Procedure (FRBP) 2002(g) | Where should notices to the creditor be sent?  Sheldon Shore  Name  Name  Name  Number Street  AHanta GA 30319  City State ZIP Code  Contact phone 404-354-3300 Contact phone  Contact email Shore 356 hotmail contact email  Contact email  Contact mail  Contact mail |
| 4.  | Does this claim amend one already filed?                                                                       | Yes. Claim number on court claims registry (if known) Filed on O 08 70 6                                                                                                                                                                                                                                                                                                                                                                                                                  |
| 5.  | Do you know if anyone else has filed a proof of claim for this claim?                                          | Yes. Who made the earlier filing?                                                                                                                                                                                                                                                                                                                                                                                                                                                         |

Official Form 410

**Proof of Claim** 

page 1

| 3.     | Do you have any number you use to identify the | No. Last 4 digits of the debtor's account or any number you use to identify the debtor:                                                                                                                                                            |
|--------|------------------------------------------------|----------------------------------------------------------------------------------------------------------------------------------------------------------------------------------------------------------------------------------------------------|
|        | debtor?                                        |                                                                                                                                                                                                                                                    |
|        |                                                | Case # 16-40050-WJL                                                                                                                                                                                                                                |
| 7.     | How much is the claim?                         | \$ Does this amount include interest or other charges?                                                                                                                                                                                             |
|        |                                                | Yes. Attach statement itemizing interest, fees, expenses, or other charges required by Bankruptcy Rule 3001(c)(2)(A).                                                                                                                              |
| 3.     | What is the basis of the                       | Examples: Goods sold, money loaned, lease, services performed, personal injury or wrongful death, or credit card.                                                                                                                                  |
|        | claim?                                         | Attach redacted copies of any documents supporting the claim required by Bankruptcy Rule 3001(c).                                                                                                                                                  |
|        |                                                | Limit disclosing information that is entitled to privacy, such as health care information.                                                                                                                                                         |
|        |                                                | Goods Sold PRE-ARRIVAL WINES FURT WERE                                                                                                                                                                                                             |
|        |                                                | rever fulfilled. See after                                                                                                                                                                                                                         |
| <br>3. | Is all or part of the claim                    | Docum                                                                                                                                                                                                                                              |
|        | secured?                                       | Yes. The claim is secured by a lien on property.                                                                                                                                                                                                   |
|        |                                                | Nature of property:                                                                                                                                                                                                                                |
|        |                                                | Real estate. If the claim is secured by the debtor's principal residence, file a Mortgage Proof of Claim  Attachment (Official Form 410-A) with this Proof of Claim.                                                                               |
|        |                                                | ☐ Motor vehicle                                                                                                                                                                                                                                    |
|        |                                                | Other. Describe:                                                                                                                                                                                                                                   |
|        |                                                |                                                                                                                                                                                                                                                    |
|        |                                                | Basis for perfection:                                                                                                                                                                                                                              |
|        |                                                | Attach redacted copies of documents, if any, that show evidence of perfection of a security interest (for example, a mortgage, lien, certificate of title, financing statement, or other document that shows the lien has been filed or recorded.) |
|        |                                                | Value of property:                                                                                                                                                                                                                                 |
|        |                                                | Amount of the claim that is secured: \$                                                                                                                                                                                                            |
|        |                                                | Amount of the claim that is unsecured: \$(The sum of the secured and unsecured amounts should match the amount in line 7.                                                                                                                          |
|        |                                                | Amount necessary to cure any default as of the date of the petition: \$                                                                                                                                                                            |
|        |                                                | Annual Interest Rate (when case was filed)%                                                                                                                                                                                                        |
|        |                                                | Fixed                                                                                                                                                                                                                                              |
|        |                                                | Variable                                                                                                                                                                                                                                           |
| 10     | ls this claim based on a                       |                                                                                                                                                                                                                                                    |
| _      | lease?                                         | Yes. Amount necessary to cure any default as of the date of the petition.                                                                                                                                                                          |
|        |                                                |                                                                                                                                                                                                                                                    |
|        |                                                |                                                                                                                                                                                                                                                    |
| 11     | . Is this claim subject to a                   | <b>₽</b> %₀                                                                                                                                                                                                                                        |
| 11     | . Is this claim subject to a right of setoff?  | ☑ Yes. Identify the property:                                                                                                                                                                                                                      |