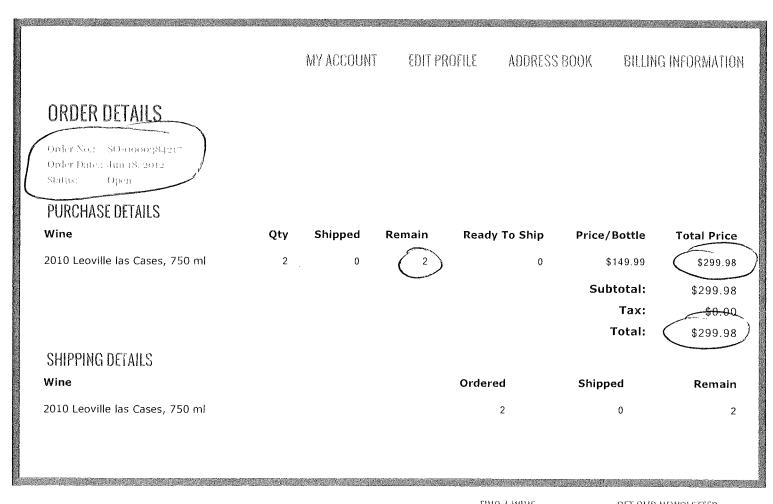

| 3.7 |                                                                                                                |                                                                                                                                                                                                                                                                                                                                                                                                                                                                                           |
|-----|----------------------------------------------------------------------------------------------------------------|-------------------------------------------------------------------------------------------------------------------------------------------------------------------------------------------------------------------------------------------------------------------------------------------------------------------------------------------------------------------------------------------------------------------------------------------------------------------------------------------|
| 1.  | Who is the current creditor?                                                                                   | Sheldon Shore  Name of the current creditor (the person or entity to be paid for this claim)  Other names the creditor used with the debtor                                                                                                                                                                                                                                                                                                                                               |
| 2.  | Has this claim been acquired from someone else?                                                                | No  Yes. From whom?                                                                                                                                                                                                                                                                                                                                                                                                                                                                       |
| 3.  | Where should notices and payments to the creditor be sent? Federal Rule of Bankruptcy Procedure (FRBP) 2002(g) | Where should notices to the creditor be sent?  Sheldon Shore  Name  Name  Name  Number Street  AHanta GA 30319  City State ZIP Code  Contact phone 404-354-3300 Contact phone  Contact email Shore 356 hotmail contact email  Contact email  Contact mail  Contact mail |
| 4.  | Does this claim amend one already filed?                                                                       | Yes. Claim number on court claims registry (if known) Filed on O 08 70 6                                                                                                                                                                                                                                                                                                                                                                                                                  |
| 5.  | Do you know if anyone else has filed a proof of claim for this claim?                                          | Yes. Who made the earlier filing?                                                                                                                                                                                                                                                                                                                                                                                                                                                         |

Official Form 410

**Proof of Claim** 

page 1

| 3.     | Do you have any number you use to identify the | No. Last 4 digits of the debtor's account or any number you use to identify the debtor:                                                                                                                                                            |
|--------|------------------------------------------------|----------------------------------------------------------------------------------------------------------------------------------------------------------------------------------------------------------------------------------------------------|
|        | debtor?                                        |                                                                                                                                                                                                                                                    |
|        |                                                | Case # 16-40050-WJL                                                                                                                                                                                                                                |
| 7.     | How much is the claim?                         | \$ Does this amount include interest or other charges?                                                                                                                                                                                             |
|        |                                                | Yes. Attach statement itemizing interest, fees, expenses, or other charges required by Bankruptcy Rule 3001(c)(2)(A).                                                                                                                              |
| 3.     | What is the basis of the                       | Examples: Goods sold, money loaned, lease, services performed, personal injury or wrongful death, or credit card.                                                                                                                                  |
|        | claim?                                         | Attach redacted copies of any documents supporting the claim required by Bankruptcy Rule 3001(c).                                                                                                                                                  |
|        |                                                | Limit disclosing information that is entitled to privacy, such as health care information.                                                                                                                                                         |
|        |                                                | Goods Sold PRE-ARRIVAL WINES FURT WERE                                                                                                                                                                                                             |
|        |                                                | rever fulfilled. See after                                                                                                                                                                                                                         |
| <br>3. | Is all or part of the claim                    | Docum                                                                                                                                                                                                                                              |
|        | secured?                                       | Yes. The claim is secured by a lien on property.                                                                                                                                                                                                   |
|        |                                                | Nature of property:                                                                                                                                                                                                                                |
|        |                                                | Real estate. If the claim is secured by the debtor's principal residence, file a Mortgage Proof of Claim  Attachment (Official Form 410-A) with this Proof of Claim.                                                                               |
|        |                                                | ☐ Motor vehicle                                                                                                                                                                                                                                    |
|        |                                                | Other. Describe:                                                                                                                                                                                                                                   |
|        |                                                |                                                                                                                                                                                                                                                    |
|        |                                                | Basis for perfection:                                                                                                                                                                                                                              |
|        |                                                | Attach redacted copies of documents, if any, that show evidence of perfection of a security interest (for example, a mortgage, lien, certificate of title, financing statement, or other document that shows the lien has been filed or recorded.) |
|        |                                                | Value of property:                                                                                                                                                                                                                                 |
|        |                                                | Amount of the claim that is secured: \$                                                                                                                                                                                                            |
|        |                                                | Amount of the claim that is unsecured: \$(The sum of the secured and unsecured amounts should match the amount in line 7.                                                                                                                          |
|        |                                                | Amount necessary to cure any default as of the date of the petition: \$                                                                                                                                                                            |
|        |                                                | Annual Interest Rate (when case was filed)%                                                                                                                                                                                                        |
|        |                                                | Fixed                                                                                                                                                                                                                                              |
|        |                                                | Variable                                                                                                                                                                                                                                           |
| 10     | ls this claim based on a                       |                                                                                                                                                                                                                                                    |
| _      | lease?                                         | Yes. Amount necessary to cure any default as of the date of the petition.                                                                                                                                                                          |
|        |                                                |                                                                                                                                                                                                                                                    |
|        |                                                |                                                                                                                                                                                                                                                    |
| 11     | . Is this claim subject to a                   | <b>₽</b> %₀                                                                                                                                                                                                                                        |
| 11     | . Is this claim subject to a right of setoff?  | ☑ Yes. Identify the property:                                                                                                                                                                                                                      |