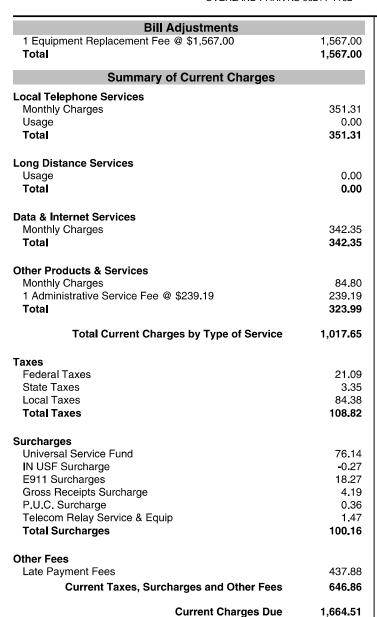

Previous Bill 27,624.89 Payments as of 04/22/2016 0.00 Bill Adjustments 1,567.00 **Amount Past Due** 29,191.89

Summary of Current Charges

Local Telephone Services 351.31 Long Distance Services 0.00 Data & Internet Services 342.35 Other Products & Services 323.99 Discounts 0.00 Adjustments 0.00 Taxes 108.82 Surcharges 100.16 Late Payment Fees 437.88 Current Charges Subtotal 1,664.51 **Total Amount Due** 30,856.40