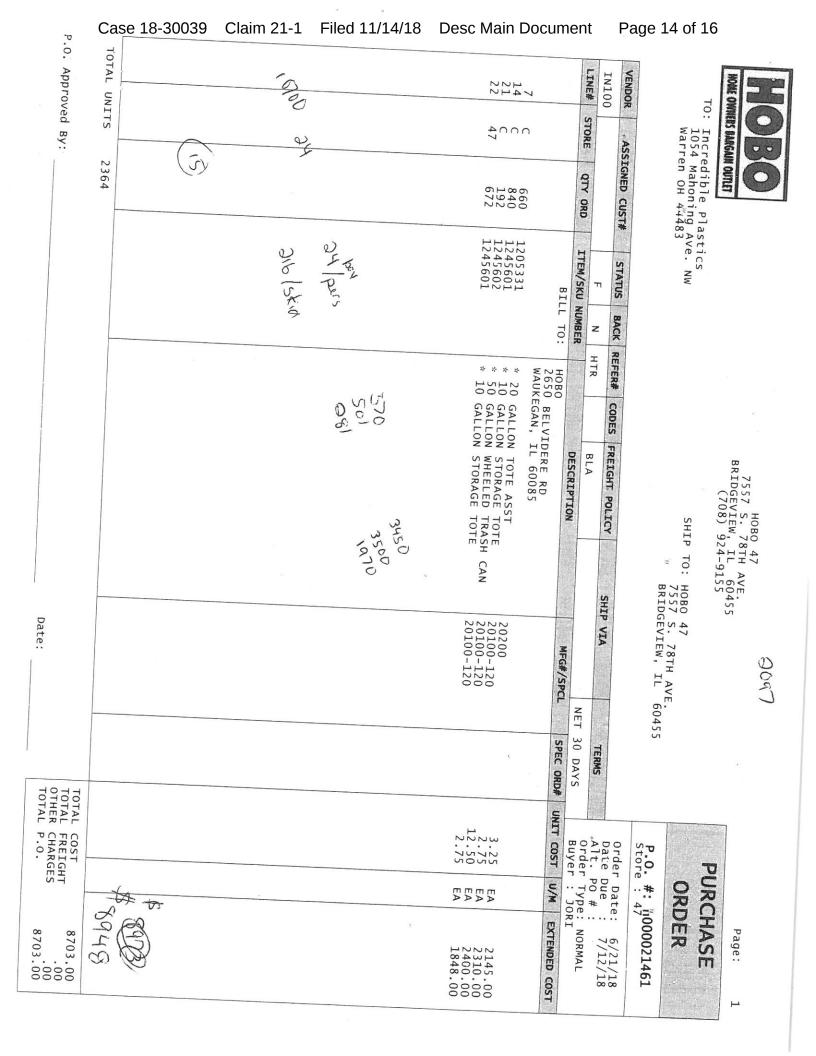

|                                                               | Case 18-                                                     | 3003                   | 39                       | Cl            | aim 21                               | -1 Filed 11/14/18 Desc Main Document Page 7 d | of 16                                                                    |
|---------------------------------------------------------------|--------------------------------------------------------------|------------------------|--------------------------|---------------|--------------------------------------|-----------------------------------------------|--------------------------------------------------------------------------|
| PURCHASE                                                      | <b>RDER</b><br>: 47000021700                                 | : 7/20/18<br>: 7/20/18 | NORMAL                   | EXTENDED COST |                                      | 1170.00<br>2376.00<br>1400.00                 | 4946.00<br>.00<br>4946.00                                                |
| JRCI                                                          | 0 #                                                          | r Date:<br>Due         | PO # :<br>r Type: n      | W/N           |                                      | A A A<br>M M M                                | GES                                                                      |
| Ы                                                             | P.O.<br>Store                                                | Order<br>Date I        | Alt. P<br>Order<br>Buver | UNIT COST     |                                      | 3.25<br>2.75<br>12.50                         | TOTAL COST<br>TOTAL COST<br>TOTAL FREIGHT<br>OTHER CHARGES<br>TOTAL P.O. |
|                                                               | 2                                                            |                        | TERMS<br>30 DAVS         |               |                                      |                                               |                                                                          |
|                                                               | 5045                                                         |                        | NFT                      | 1             |                                      | -06<br>28   58   58                           |                                                                          |
|                                                               | HOBO 47<br>7557 S. 78TH AVE.<br>BRIDGEVIEW, IL (             |                        | VIA                      | MFG#/SPC      |                                      | 20100-120<br>DIN1006<br>50200<br>2&/          | . 0+EQ                                                                   |
| 47<br>8TH AVE.<br>1L 60455<br>4-9155                          | то:                                                          |                        | RUSH SHIP                |               |                                      | SH CAN                                        |                                                                          |
| 7557 S. 787H<br>7557 S. 787H<br>BRIDGEVIEW, IL<br>(708) 924-9 | SHIP                                                         |                        | HOB                      | DESCRIPTION   | DERE RD<br>IL 60085                  | LON TOTE ASST<br>LON WHEELED TRASH<br>RONISED |                                                                          |
|                                                               |                                                              |                        | CODES                    |               | HOBO<br>2650 BELVIDE<br>WAUKEGAN, IL | GALLON                                        |                                                                          |
|                                                               |                                                              | 05550                  |                          |               | HOBO<br>2650<br>WAUKE                | 2100                                          |                                                                          |
|                                                               |                                                              | BACK                   |                          |               | . TO:                                |                                               |                                                                          |
|                                                               | cics<br>e. NW                                                | STATIIS                |                          | ITEM/SKU N    | BILL                                 | 1245602                                       |                                                                          |
|                                                               | Incredible Plastics<br>1054 Mahoning Ave.<br>Warren OH 44483 | SNED CUST#             |                          | QTY ORD       |                                      | 11040                                         | 1336                                                                     |
| HOBO<br>HOME OWNERS BANGANN OUTUT                             |                                                              | ASSTGNED               |                          | STORE         |                                      | 244<br>7.7                                    | UNITS<br>roved By:                                                       |
| HOME OWNER                                                    | T0:                                                          | VENDOR                 | IN100                    | LINE#         | ſ                                    | n4ν                                           | TOTAL UNITS<br>P.O. Approved                                             |