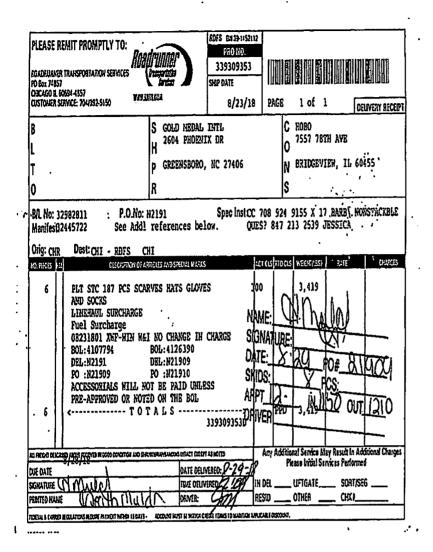

Filers must leave out or redact information that is entitled to privacy on this form or on any attached documents. Attach redacted copies of any documents that support the claim, such as promissory notes, purchase orders, invoices, itemized statements of running accounts, contracts, judgments, mortgages, and security agreements. Do not send original documents; they may be destroyed after scanning. If the documents are not available, explain in an attachment.