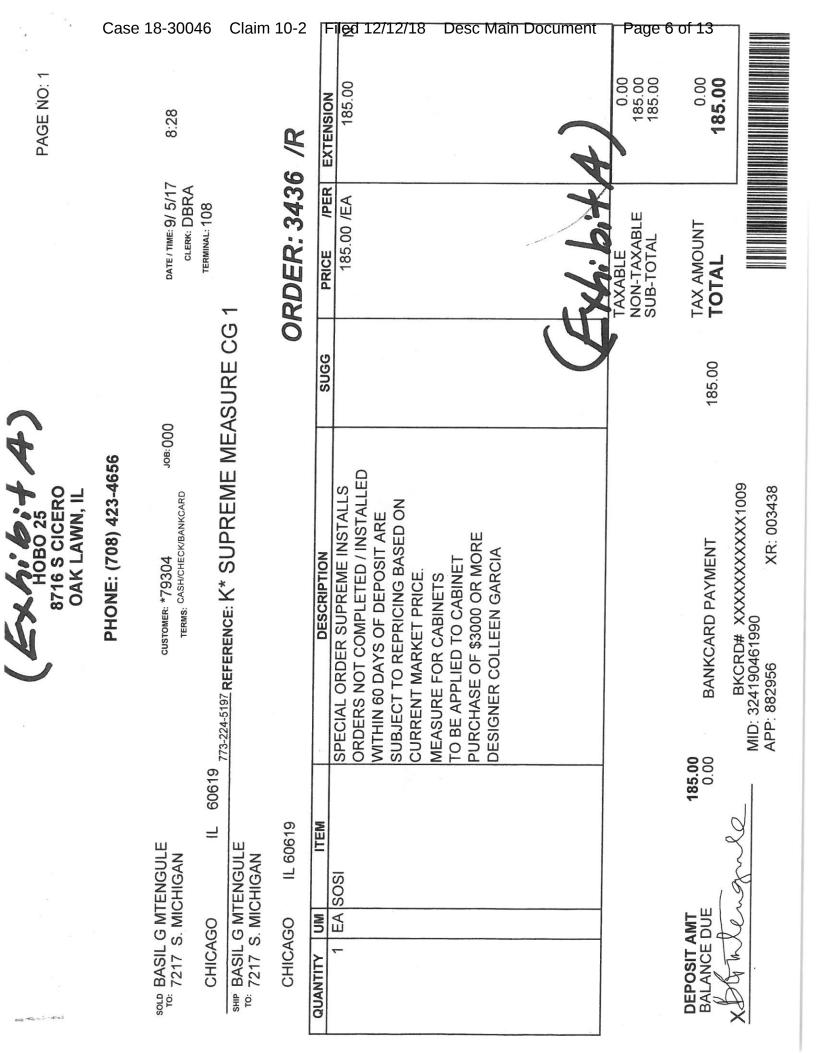

Case 18-30046 Claim 10-2 Filed 12/12/18 Desc Main Document Page 4 of 13 BASIL MITENGULE 7217 S. Michigan Ave. Chicago, IL 60619 HOBO Expenses: vibit Supreme Measure CG1 \$185.00 Order: 26725/R Exhibit Special Order Kitchen Cabinets B Counter Tops, Sink Order: 26725/R Exhibit Gift Cards Total 8765.13 Home Phone: 773-224-5197 Email: mtengules @ Comcast. net ge: 78 - Wife 78 yrs