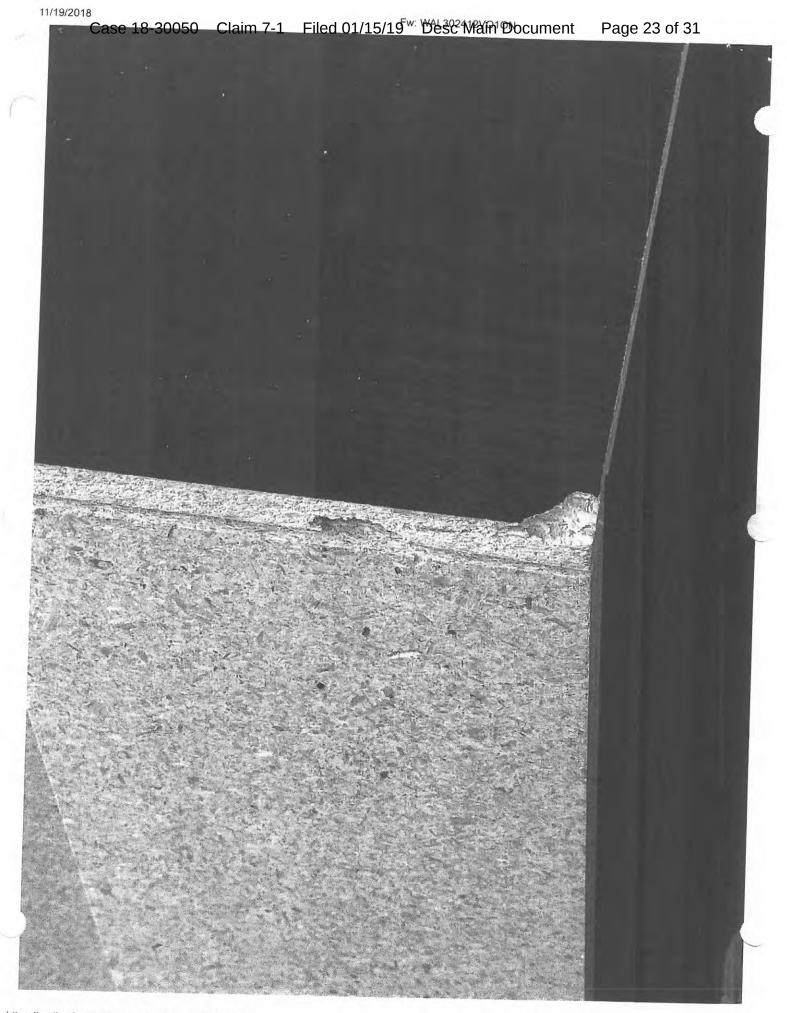

---- Forwarded Message -----

From: Arnulfo Ibarra <ibarraerny@yahoo.com>
To: Crystal Borsom <cborsom@hoboonline.com>
Sent: Monday, October 1, 2018, 5:50:16 AM CDT

Subject: WAL302412VO10N

Page 22 of 31

Left side top corner cracked and front top right paint distressed.. cabinet # 2