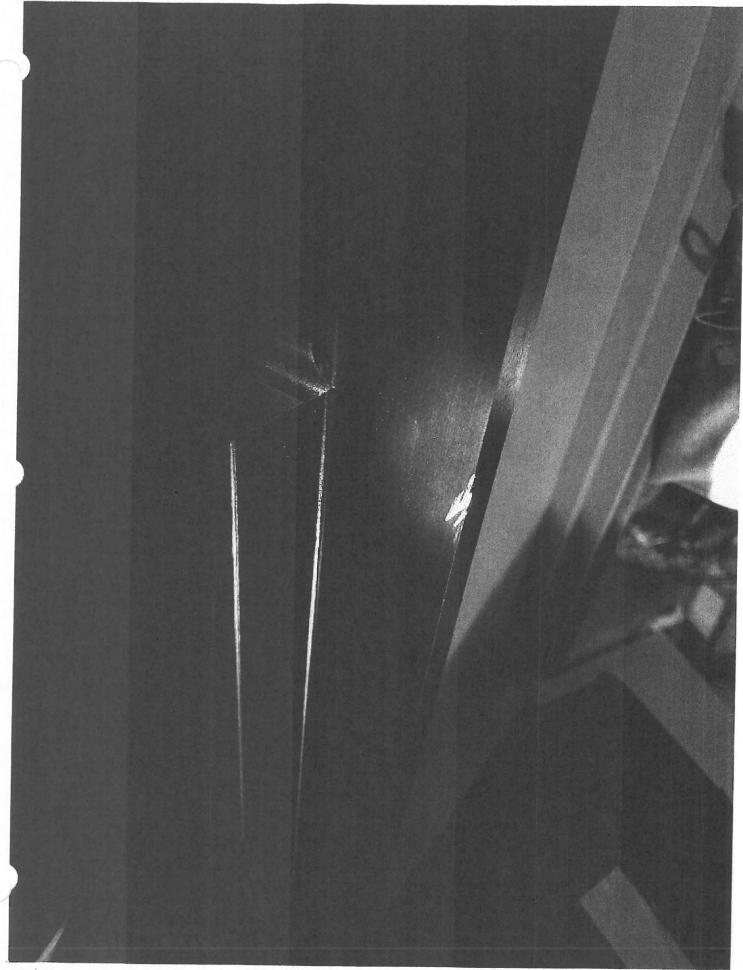

Subject: Damaged cabinets

Case 18-30050 Claim 7-1 Filed 01/15/19 Desc Main Document Page 16 of 31

Here are 3 of them the 4th one is crackeon top front right side numbers of cabinets wal302412voion,wdc244224v99on,blz3634v99on and wal363612voion sorry today I got a chance to send the pictures

---- Forwarded Message -----

From: Arnulfo Ibarra <ibarraerny@yahoo.com>
To: Crystal Borsom <cborsom@hoboonline.com>
Sent: Monday, October 1, 2018, 5:50:16 AM CDT

Subject: WAL302412VO10N

Page 22 of 31

Left side top corner cracked and front top right paint distressed.. cabinet # 2