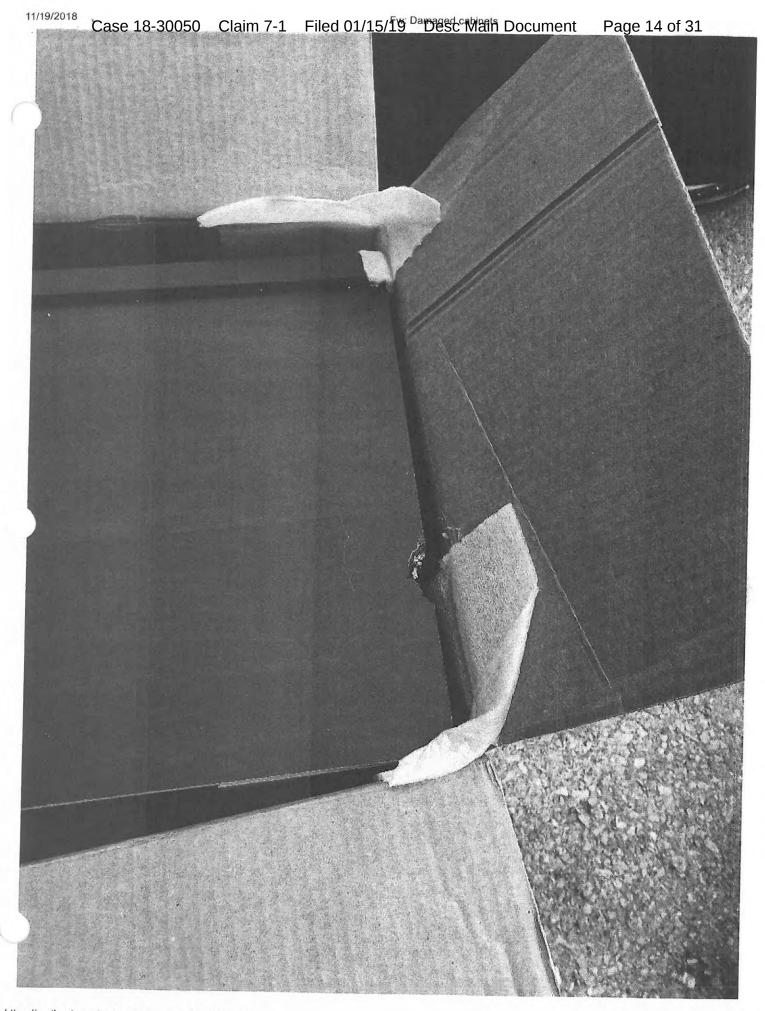

Subject: Damaged cabinets

Case 18-30050 Claim 7-1 Filed 01/15/19 Desc Main Document Page 16 of 31

Here are 3 of them the 4th one is crackeon top front right side numbers of cabinets wal302412voion,wdc244224v99on,blz3634v99on and wal363612voion sorry today I got a chance to send the pictures

Case 18-30050 Claim 7-1 Filed 01/15/19 Desc Main Document Page 20 of 31

EM: WDC244224V990N

11/19/2018

Case 18-30050 Claim 7-1 Filed 01/15/19 Desc Main Document Page 21 of 31

This is cabinet # 1 back side and top cracked I have to send each cabinet individual email because it won't let me send them in tge order i want