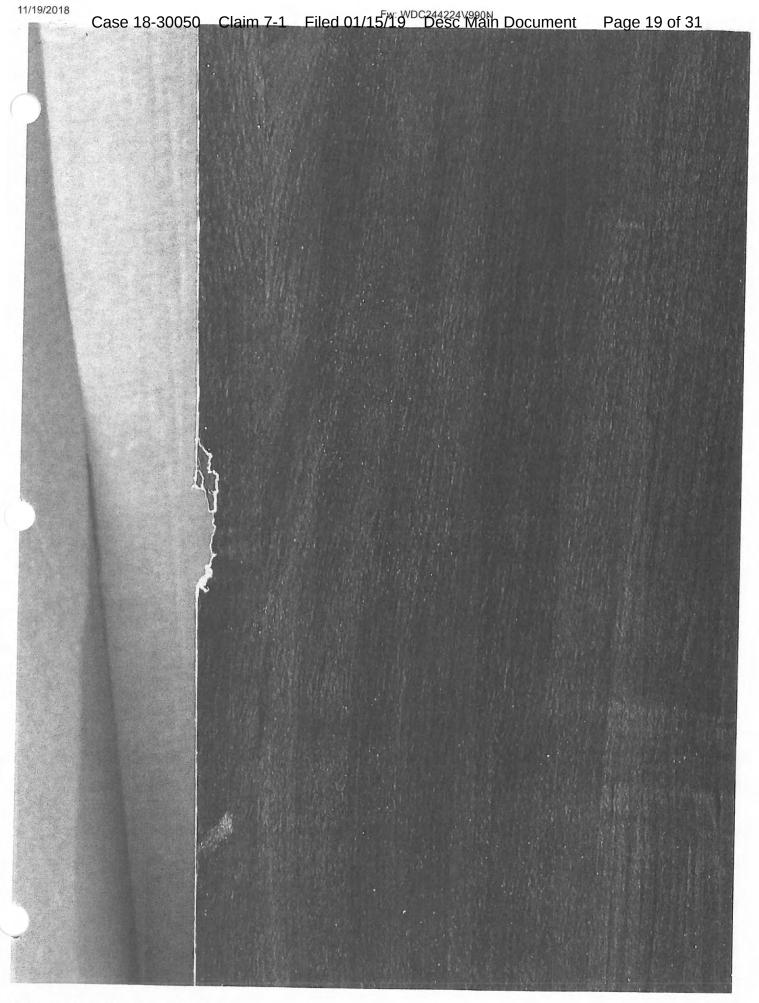

Subject: Damaged cabinets

Case 18-30050 Claim 7-1 Filed 01/15/19 Desc Main Document Page 16 of 31

Here are 3 of them the 4th one is crackeon top front right side numbers of cabinets wal302412voion,wdc244224v99on,blz3634v99on and wal363612voion sorry today I got a chance to send the pictures

---- Forwarded Message ----

From: Arnulfo Ibarra <ibarraerny@yahoo.com> To: Crystal Borsom <cborsom@hoboonline.com> Sent: Monday, October 1, 2018, 5:46:57 AM CDT

Subject: WDC244224V990N

Case 18-30050 Claim 7-1 Filed 01/15/19 Desc Main Document Page 18 of 31

Case 18-30050 Claim 7-1 Filed 01/15/19 Desc Main Document Page 20 of 31

EM: WDC244224V990N

11/19/2018

Case 18-30050 Claim 7-1 Filed 01/15/19 Desc Main Document Page 21 of 31

This is cabinet # 1 back side and top cracked I have to send each cabinet individual email because it won't let me send them in tge order i want