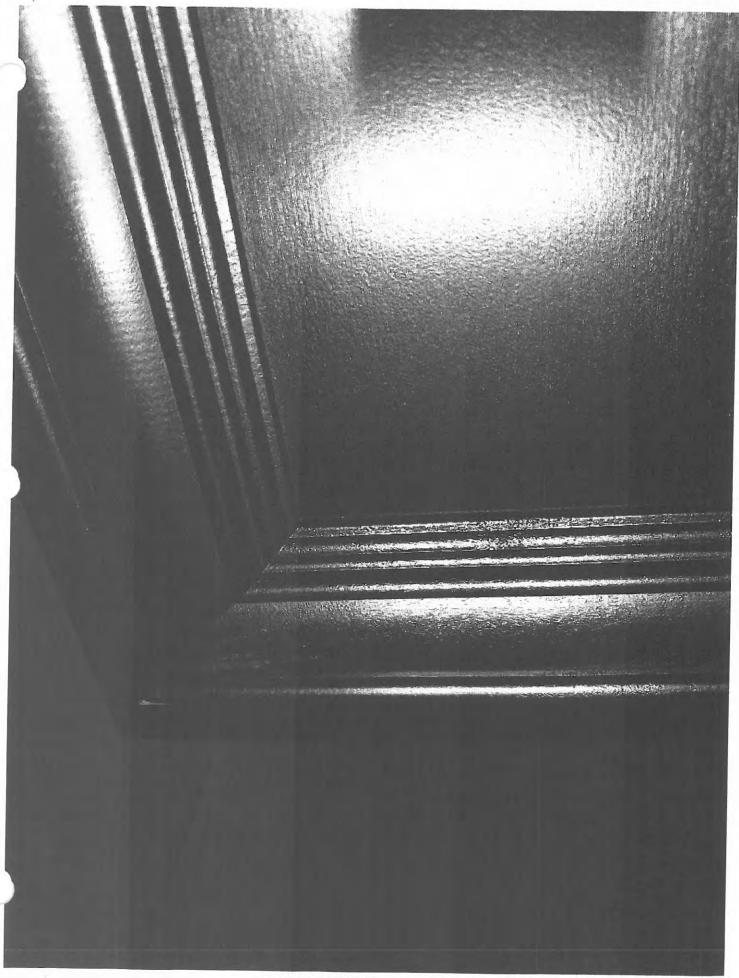

Case 18-30050 Claim 7-1 Filed 01/15/19 Desc Main Document Page 20 of 31

EM: WDC244224V990N

11/19/2018

Case 18-30050 Claim 7-1 Filed 01/15/19 Desc Main Document Page 21 of 31

This is cabinet # 1 back side and top cracked I have to send each cabinet individual email because it won't let me send them in tge order i want

---- Forwarded Message -----

From: Arnulfo Ibarra <ibarraerny@yahoo.com>
To: Crystal Borsom <cborsom@hoboonline.com>
Sent: Monday, October 1, 2018, 5:50:16 AM CDT

Subject: WAL302412VO10N

Page 22 of 31

Left side top corner cracked and front top right paint distressed.. cabinet # 2