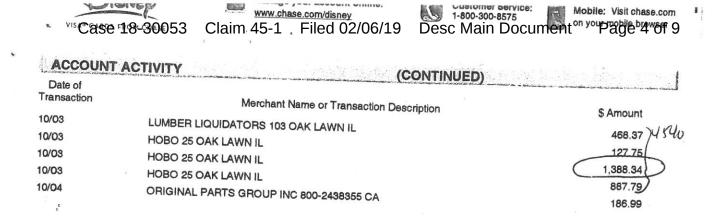

#### ACCOUNT ACTIVITY

0044

| Date of              | and a second and a second and a second a second a second second second and a second | مر الم من المريد ال |
|----------------------|-------------------------------------------------------------------------------------------------------------------------------------------------------------------------------------------------------------------------------------------------------------------------------------------------------------------------------------------------------------------------------------------------------------------------------------------------------------------------------------------------------------------------------------------------------------------------------------------------------------------------------------------------------------------------------------------------------------------------------------------|----------------------------------------------------------------------------------------------------------------|
| Transaction          | Merchant Name or Transaction Description                                                                                                                                                                                                                                                                                                                                                                                                                                                                                                                                                                                                                                                                                                  | \$ Amount                                                                                                      |
| PAYMENTS AND         | OTHER CREDITS                                                                                                                                                                                                                                                                                                                                                                                                                                                                                                                                                                                                                                                                                                                             | \$ Amount                                                                                                      |
| 09/22                | Payment ThankYou - Check                                                                                                                                                                                                                                                                                                                                                                                                                                                                                                                                                                                                                                                                                                                  | -6,200.00                                                                                                      |
| PURCHASES            |                                                                                                                                                                                                                                                                                                                                                                                                                                                                                                                                                                                                                                                                                                                                           |                                                                                                                |
| 09/19                | PAYPAL *CENTRALSERV 402-935-7733 CA                                                                                                                                                                                                                                                                                                                                                                                                                                                                                                                                                                                                                                                                                                       | 07.50                                                                                                          |
| 09/22                | ORIGINAL PARTS GROUP INC 800-2438355 CA                                                                                                                                                                                                                                                                                                                                                                                                                                                                                                                                                                                                                                                                                                   | 27.50                                                                                                          |
| 09/27                | AMES PERFORMANCE ENGINEER 800-421-2637 NH                                                                                                                                                                                                                                                                                                                                                                                                                                                                                                                                                                                                                                                                                                 | 72.43                                                                                                          |
|                      | Simes Permission Englished Englished 600-421-2637 NH                                                                                                                                                                                                                                                                                                                                                                                                                                                                                                                                                                                                                                                                                      | . 147.00                                                                                                       |
| 0000001 FIS33339 C 2 | 000 N Z 12 16/10/12 Page 1 of 2 06272 MA MA                                                                                                                                                                                                                                                                                                                                                                                                                                                                                                                                                                                                                                                                                               | 12746 28610000020441274601                                                                                     |