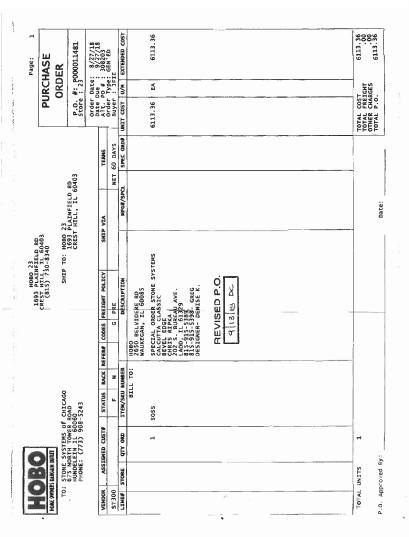

Prior to the Petition Date, Claimant sold goods to the Debtor and performed services including, but not limited to, kitchen countertops and related installation services. The Debtor defaulted on its obligations when it failed to pay the invoices due and owing to Claimant totaling no less than \$332,887.58, relating to the foregoing sales and services. Claimant attaches a statement itemizing the amounts outstanding along with copies of the related outstanding invoices.