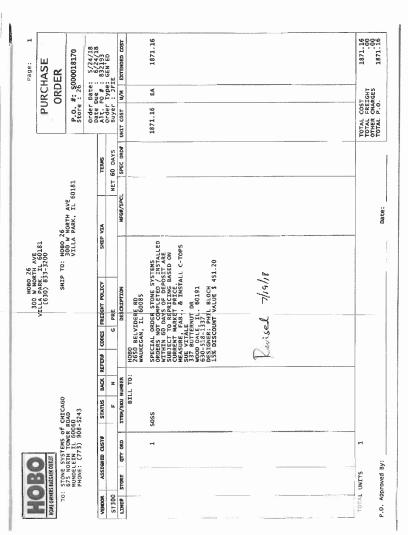

| Account          | Customer name                                        | Posting<br>Date | Arrears after net due date | Net due date             | Assignment                             | Reference                | Amount in local currency | Document<br>Type | Text               | Document<br>Number       |
|------------------|------------------------------------------------------|-----------------|----------------------------|--------------------------|----------------------------------------|--------------------------|--------------------------|------------------|--------------------|--------------------------|
| 422373           | HOME OWNERS BARGAIN OUTL                             |                 | 258                        | 4/27/2018                | 10000009490012018                      | 4141802434               | 1,073.85                 |                  | SAPF103            | 1600000004               |
|                  | HOME OWNERS BARGAIN OUTL                             |                 |                            |                          | 11000000590012018                      | 4141711388               | -1,500.00                |                  |                    | 1600000005               |
| 422373           | HOME OWNERS BARGAIN OUTL                             |                 | 240                        |                          | 10000011840012018                      | 4141803195               | 3,875.00                 |                  | SAPF103            | 1600000006               |
| 422373<br>422373 | HOME OWNERS BARGAIN OUTL<br>HOME OWNERS BARGAIN OUTL |                 | 179<br>178                 |                          | 10000024050012018<br>10000022630012018 | 4141805429<br>4141805287 | 100.00<br>5,600.00       |                  | SAPF103<br>SAPF103 | 1600000007<br>1600000008 |
| 422373           | HOME OWNERS BARGAIN OUTL                             |                 | 170                        |                          | 10000022030012010                      | 4141805463               | 1,273.09                 |                  | SAPF103            | 1600000000               |
|                  | HOME OWNERS BARGAIN OUTL                             |                 | 114                        |                          | 11000002520012018                      | 4141807291               | -200.00                  |                  | SAPF103            | 1600000010               |
| 422373           | HOME OWNERS BARGAIN OUTL                             | 11/30/2018      | 112                        | 9/20/2018                | 10000036430012018                      | 4141807286               | 3,529.04                 | DA               | SAPF103            | 1600000011               |
| 422373           | HOME OWNERS BARGAIN OUTL                             |                 | 101                        |                          | 10000039190012018                      | 4141808011               | 1,295.78                 |                  | SAPF103            | 1600000012               |
| 422373<br>422373 | HOME OWNERS BARGAIN OUTL                             |                 | 101<br>101                 | 10/1/2018                | 10000039210012018<br>10000040210012018 | 4141808013               | 991.87                   |                  | SAPF103<br>SAPF103 | 1600000011               |
|                  | HOME OWNERS BARGAIN OUTL<br>HOME OWNERS BARGAIN OUTL |                 | 100                        |                          | 10000040210012018                      | 4141808067<br>4141808028 | 813.60<br>2,735.80       |                  |                    | 1600000014<br>1600000015 |
| 422373           | HOME OWNERS BARGAIN OUTL                             |                 | 100                        |                          | 10000040220012018                      | 4141808068               | 2,429.20                 |                  | SAPF103            | 1600000016               |
| 422373           | HOME OWNERS BARGAIN OUTL                             | 11/30/2018      | 100                        | 10/2/2018                | 10000042410012018                      | 4141808289               | 149.74                   | DA               | SAPF103            | 1600000017               |
|                  | HOME OWNERS BARGAIN OUTL                             |                 | 99                         |                          | 10000040610012018                      | 4141808107               | 1,581.76                 |                  | SAPF103            | 1600000018               |
| 422373           | HOME OWNERS BARGAIN OUTL                             |                 | 99                         |                          | 10000042360012018                      | 4141808284               | 994.32                   |                  | SAPF103            | 1600000019               |
| 422373<br>422373 | HOME OWNERS BARGAIN OUTL<br>HOME OWNERS BARGAIN OUTL |                 | 98<br>96                   |                          | 10000040050012018<br>10000040200012018 | 4141808051<br>4141808066 | 4,604.07<br>2,146.75     |                  | SAPF103<br>SAPF103 | 1600000020<br>1600000021 |
|                  | HOME OWNERS BARGAIN OUTL                             |                 | 96                         |                          | 10000040200012018                      | 4141808069               | 1,710.08                 |                  |                    | 1600000021               |
|                  | HOME OWNERS BARGAIN OUTL                             |                 | 96                         |                          | 10000040240012018                      | 4141808070               | 810.93                   |                  | SAPF103            | 1600000023               |
| 422373           | HOME OWNERS BARGAIN OUTL                             | 11/30/2018      | 96                         |                          | 10000040250012018                      | 4141808071               | 293.17                   | DA               | SAPF103            | 1600000024               |
|                  | HOME OWNERS BARGAIN OUTL                             |                 | 96                         |                          | 10000040680012018                      | 4141808114               | 852.45                   |                  |                    | 1600000025               |
| 422373           | HOME OWNERS BARGAIN OUTL                             |                 | 96                         | 10/6/2018                |                                        | 4141808214               | 1,871.16                 |                  | SAPF103            | 1600000026               |
| 422373<br>422373 | HOME OWNERS BARGAIN OUTL<br>HOME OWNERS BARGAIN OUTL |                 | 96<br>95                   | 10/6/2018<br>10/7/2018   |                                        | 4141808292<br>4141808077 | 141.84<br>895.80         |                  | SAPF103<br>SAPF103 | 1600000027<br>1600000028 |
| 422373           | HOME OWNERS BARGAIN OUTL                             |                 | 95                         | 10/7/2018                |                                        | 4141808077               | 770.21                   |                  | SAPF103            | 1600000028               |
|                  | HOME OWNERS BARGAIN OUTL                             |                 | 95                         |                          | 10000040330012018                      | 4141808079               | 1,686.20                 |                  | SAPF103            | 1600000030               |
| 422373           | HOME OWNERS BARGAIN OUTL                             |                 | 94                         | 10/8/2018                | 10000040430012018                      | 4141808089               | 2,651.49                 | DA               | SAPF103            | 1600000031               |
| 422373           | HOME OWNERS BARGAIN OUTL                             |                 | 94                         |                          | 10000040460012018                      | 4141808092               | 448.92                   |                  | SAPF103            | 1600000032               |
| 422373           | HOME OWNERS BARGAIN OUTL                             |                 | 94                         | 10/8/2018                | 10000040470012018                      | 4141808093               | 1,045.95                 |                  | SAPF103            | 1600000033               |
|                  | HOME OWNERS BARGAIN OUTL<br>HOME OWNERS BARGAIN OUTL |                 | 94<br>94                   |                          | 10000040480012018<br>10000040490012018 | 4141808094<br>4141808095 | 882.17<br>1,872.00       |                  | SAPF103<br>SAPF103 | 1600000034<br>1600000035 |
|                  | HOME OWNERS BARGAIN OUTL                             |                 | 93                         |                          | 10000040430012018                      | 4141808130               | 1,907.65                 |                  | SAPF103            | 1600000035               |
|                  | HOME OWNERS BARGAIN OUTL                             |                 | 93                         |                          | 10000040900012018                      | 4141808136               | 5,027.03                 |                  |                    | 1600000037               |
|                  | HOME OWNERS BARGAIN OUTL                             | 11/30/2018      | 93                         |                          | 10000040910012018                      | 4141808137               | 1,997.28                 | DA               | SAPF103            | 1600000038               |
| 422373           | HOME OWNERS BARGAIN OUTL                             |                 | 93                         |                          | 10000041010012018                      | 4141808147               | 3,023.04                 |                  | SAPF103            | 1600000039               |
|                  | HOME OWNERS BARGAIN OUTL                             |                 | 93                         |                          | 10000041570012018                      | 4141808203               | 728.03                   |                  |                    | 1600000040               |
| 422373<br>422373 | HOME OWNERS BARGAIN OUTL<br>HOME OWNERS BARGAIN OUTL |                 | 93<br>93                   |                          | 10000041700012018<br>10000041930012018 | 4141808216<br>4141808239 | 2,167.21<br>956.64       |                  | SAPF103<br>SAPF103 | 1600000041<br>1600000042 |
|                  | HOME OWNERS BARGAIN OUTL                             |                 | 93                         |                          | 10000041300012010                      | 4141808285               | 940.60                   |                  | SAPF103            | 1600000043               |
| 422373           | HOME OWNERS BARGAIN OUTL                             | 11/30/2018      | 92                         | 10/10/2018               | 10000040820012018                      | 4141808128               | 549.24                   | DA               | SAPF103            | 1600000044               |
|                  | HOME OWNERS BARGAIN OUTL                             |                 | 92                         |                          | 10000040830012018                      | 4141808129               | 1,476.00                 |                  |                    | 1600000045               |
| 422373           | HOME OWNERS BARGAIN OUTL                             |                 | 92                         |                          | 10000040860012018                      | 4141808132               | 1,362.48                 |                  | SAPF103            | 1600000046               |
| 422373<br>422373 | HOME OWNERS BARGAIN OUTL<br>HOME OWNERS BARGAIN OUTL |                 | 92<br>92                   | 10/10/2018<br>10/10/2018 |                                        | 4141808319<br>4141808358 | 561.41<br>1,353.08       |                  | SAPF103<br>SAPF103 | 1600000047<br>1600000048 |
| 422373           | HOME OWNERS BARGAIN OUTL                             |                 | 92                         |                          | 10000043100012018                      | 4141808398               | 1,188.00                 |                  | SAPF103            | 1600000048               |
|                  | HOME OWNERS BARGAIN OUTL                             |                 | 89                         |                          | 10000040990012018                      | 4141808145               | 1,561.38                 |                  | SAPF103            | 1600000050               |
| 422373           | HOME OWNERS BARGAIN OUTL                             | 11/30/2018      | 89                         | 10/13/2018               | 10000041000012018                      | 4141808146               | 1,286.70                 | DA               | SAPF103            | 1600000051               |
| 422373           | HOME OWNERS BARGAIN OUTL                             |                 | 89                         | 10/13/2018               |                                        | 4141808149               | 1,050.92                 |                  | SAPF103            | 1600000052               |
| 422373           | HOME OWNERS BARGAIN OUTL                             |                 | 89                         | 10/13/2018               | 10000041230012018                      | 4141808169               | 424.80                   |                  | SAPF103            | 1600000053               |
|                  | HOME OWNERS BARGAIN OUTL<br>HOME OWNERS BARGAIN OUTL |                 |                            |                          | 10000041280012018<br>10000041400012018 |                          | 1,179.79<br>2,142.90     |                  |                    | 1600000054<br>1600000055 |
|                  | HOME OWNERS BARGAIN OUTL                             |                 |                            |                          | 10000041400012018                      |                          | 1,646.72                 |                  |                    | 1600000055               |
|                  | HOME OWNERS BARGAIN OUTL                             |                 |                            |                          | 10000041480012018                      |                          | 1,872.13                 |                  |                    | 1600000057               |
|                  | HOME OWNERS BARGAIN OUTL                             |                 |                            |                          | 10000041640012018                      |                          | 1,947.50                 |                  |                    | 1600000058               |
|                  | HOME OWNERS BARGAIN OUTL                             |                 |                            |                          | 10000041780012018                      |                          | 763.01                   |                  |                    | 1600000059               |
|                  | HOME OWNERS BARGAIN OUTL<br>HOME OWNERS BARGAIN OUTL |                 |                            |                          | 10000041800012018<br>10000041810012018 |                          | 2,815.80<br>1,852.64     |                  |                    | 1600000060<br>1600000061 |
|                  | HOME OWNERS BARGAIN OUTL                             |                 |                            |                          | 10000041810012018                      |                          | 3,697.39                 |                  |                    | 1600000061               |
|                  | HOME OWNERS BARGAIN OUTL                             |                 |                            |                          | 10000041690012018                      |                          | 3,013.41                 |                  |                    | 1600000003               |
| 422373           | HOME OWNERS BARGAIN OUTL                             | 11/30/2018      | 87                         |                          | 10000041790012018                      |                          | 2,350.91                 | DA               |                    | 1600000064               |
|                  | HOME OWNERS BARGAIN OUTL                             |                 |                            |                          | 10000041820012018                      |                          | 863.33                   |                  |                    | 1600000065               |
|                  | HOME OWNERS BARGAIN OUTL                             |                 |                            |                          | 10000041840012018                      |                          | 1,198.80                 |                  |                    | 1600000066               |
|                  | HOME OWNERS BARGAIN OUTL<br>HOME OWNERS BARGAIN OUTL |                 |                            |                          | 10000043510012018<br>10000042050012018 |                          | 2,602.63<br>1,064.88     |                  |                    | 1600000067<br>1600000068 |
|                  | HOME OWNERS BARGAIN OUTL                             |                 |                            |                          | 10000042030012018                      |                          | 1,366.60                 |                  |                    | 1600000069               |
|                  | HOME OWNERS BARGAIN OUTL                             |                 |                            |                          | 10000042120012018                      |                          | 2,528.05                 |                  |                    | 1600000070               |
|                  | HOME OWNERS BARGAIN OUTL                             |                 |                            |                          | 10000042130012018                      |                          | 899.77                   |                  |                    | 1600000071               |
|                  | HOME OWNERS BARGAIN OUTL                             |                 |                            |                          | 10000042510012018                      |                          | 3,169.32                 |                  |                    | 1600000072               |
|                  | HOME OWNERS BARGAIN OUTL                             |                 |                            |                          | 10000042520012018                      |                          | 1,189.67                 |                  |                    | 1600000073               |
|                  | HOME OWNERS BARGAIN OUTL<br>HOME OWNERS BARGAIN OUTL |                 |                            |                          | 11000002860012018<br>10000042530012018 |                          | -125.00<br>2,575.84      |                  |                    | 1600000074<br>1600000075 |
|                  | HOME OWNERS BARGAIN OUTL                             |                 |                            |                          | 10000042530012018                      |                          | 2,929.50                 |                  |                    | 1600000075               |
|                  | HOME OWNERS BARGAIN OUTL                             |                 |                            |                          | 10000042660012018                      |                          | 1,550.48                 |                  |                    | 1600000077               |
| 422373           | HOME OWNERS BARGAIN OUTL                             | 11/30/2018      | 82                         | 10/20/2018               | 10000042670012018                      | 4141808315               | 1,767.90                 | DA               | SAPF103            | 1600000078               |