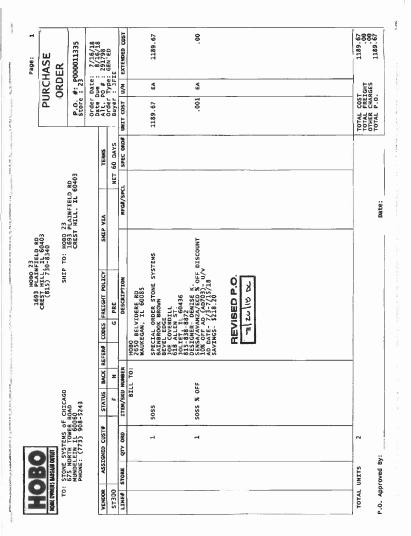

Prior to the Petition Date, Claimant sold goods to the Debtor and performed services including, but not limited to, kitchen countertops and related installation services. The Debtor defaulted on its obligations when it failed to pay the invoices due and owing to Claimant totaling no less than \$332,887.58, relating to the foregoing sales and services. Claimant attaches a statement itemizing the amounts outstanding along with copies of the related outstanding invoices.