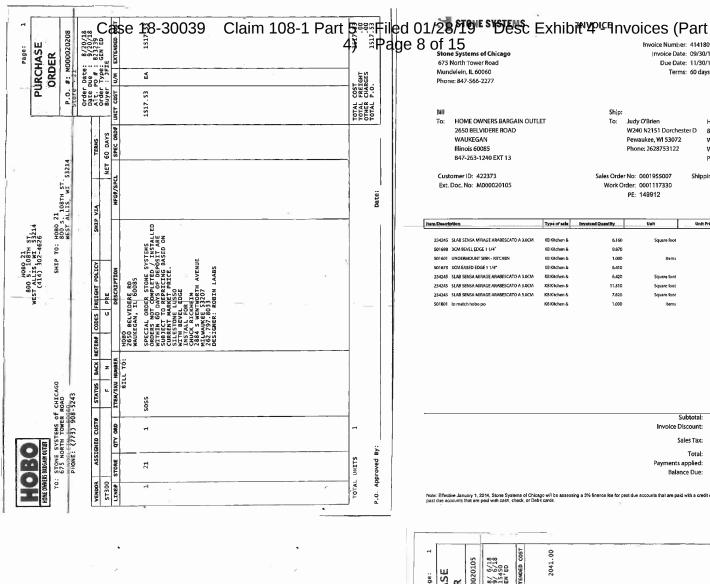

Prior to the Petition Date, Claimant sold goods to the Debtor and performed services including, but not limited to, kitchen countertops and related installation services. The Debtor defaulted on its obligations when it failed to pay the invoices due and owing to Claimant totaling no less than \$332,887.58, relating to the foregoing sales and services. Claimant attaches a statement itemizing the amounts outstanding along with copies of the related outstanding invoices.