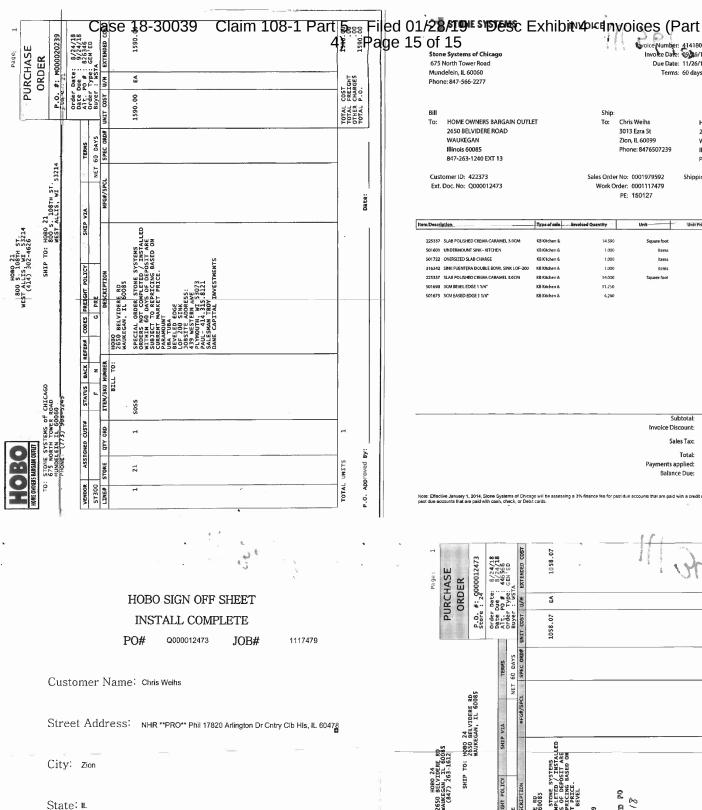

Prior to the Petition Date, Claimant sold goods to the Debtor and performed services including, but not limited to, kitchen countertops and related installation services. The Debtor defaulted on its obligations when it failed to pay the invoices due and owing to Claimant totaling no less than \$332,887.58, relating to the foregoing sales and services. Claimant attaches a statement itemizing the amounts outstanding along with copies of the related outstanding invoices.