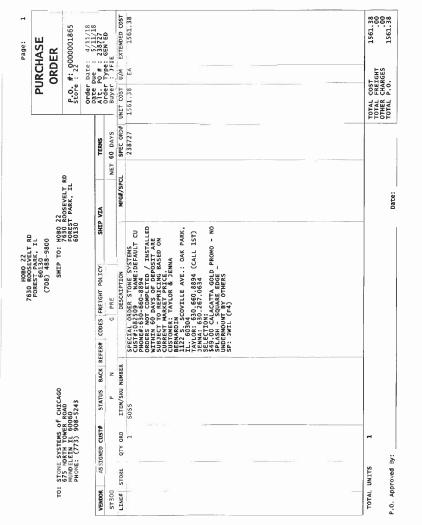

Prior to the Petition Date, Claimant sold goods to the Debtor and performed services including, but not limited to, kitchen countertops and related installation services. The Debtor defaulted on its obligations when it failed to pay the invoices due and owing to Claimant totaling no less than \$332,887.58, relating to the foregoing sales and services. Claimant attaches a statement itemizing the amounts outstanding along with copies of the related outstanding invoices.