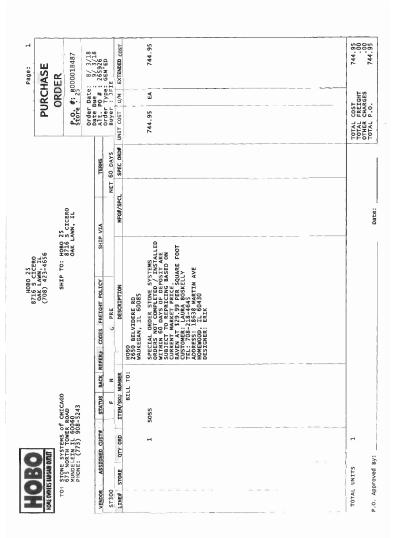

Prior to the Petition Date, Claimant sold goods to the Debtor and performed services including, but not limited to, kitchen countertops and related installation services. The Debtor defaulted on its obligations when it failed to pay the invoices due and owing to Claimant totaling no less than \$332,887.58, relating to the foregoing sales and services. Claimant attaches a statement itemizing the amounts outstanding along with copies of the related outstanding invoices.