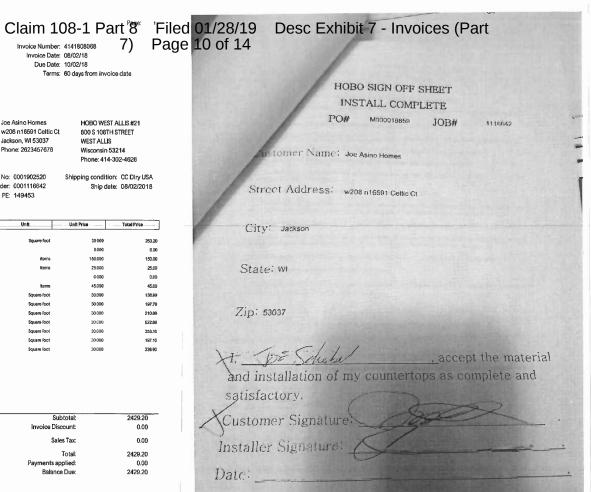

Prior to the Petition Date, Claimant sold goods to the Debtor and performed services including, but not limited to, kitchen countertops and related installation services. The Debtor defaulted on its obligations when it failed to pay the invoices due and owing to Claimant totaling no less than \$332,887.58, relating to the foregoing sales and services. Claimant attaches a statement itemizing the amounts outstanding along with copies of the related outstanding invoices.

Upon information and belief, certain funds were paid by homeowners to the Debtor on account of the invoices attached to this Proof of Claim, and such funds were wrongfully withheld from Claimant by the Debtor despite Claimant's delivery of the goods and provision and completion of the services reflected in such invoices. Upon further information and belief, the funds received from homeowners on account of Claimant's invoices and wrongfully withheld from the Debtor, constituted statutory and/or constructive trust(s) under Illinois and Wisconsin law (as applicable) for the benefit of Claimant. Accordingly, Claimant files this claim as a "secured" claim with respect to any funds held in trust by the Debtor on account of the Debtor's unpaid obligations to Claimant, and as unsecured with respect to any other unpaid obligations to Claimant. Claimant's investigation as to these matters is ongoing, and this Proof of Claim will be amended upon its completion.