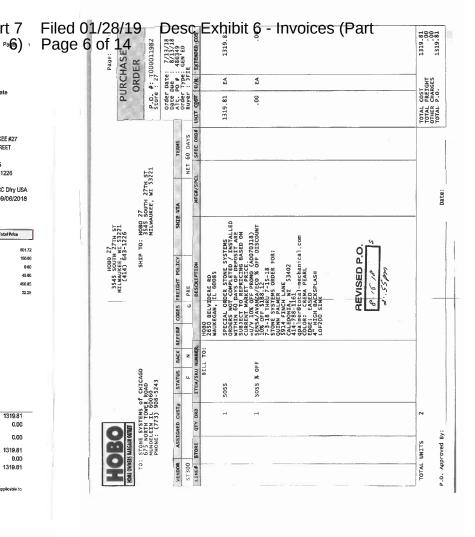

Prior to the Petition Date, Claimant sold goods to the Debtor and performed services including, but not limited to, kitchen countertops and related installation services. The Debtor defaulted on its obligations when it failed to pay the invoices due and owing to Claimant totaling no less than \$332,887.58, relating to the foregoing sales and services. Claimant attaches a statement itemizing the amounts outstanding along with copies of the related outstanding invoices.