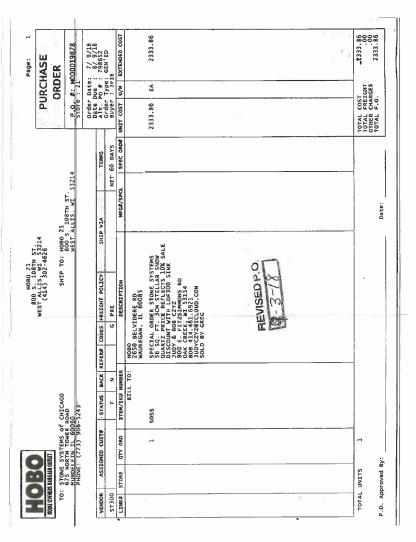

Prior to the Petition Date, Claimant sold goods to the Debtor and performed services including, but not limited to, kitchen countertops and related installation services. The Debtor defaulted on its obligations when it failed to pay the invoices due and owing to Claimant totaling no less than \$332,887.58, relating to the foregoing sales and services. Claimant attaches a statement itemizing the amounts outstanding along with copies of the related outstanding invoices.