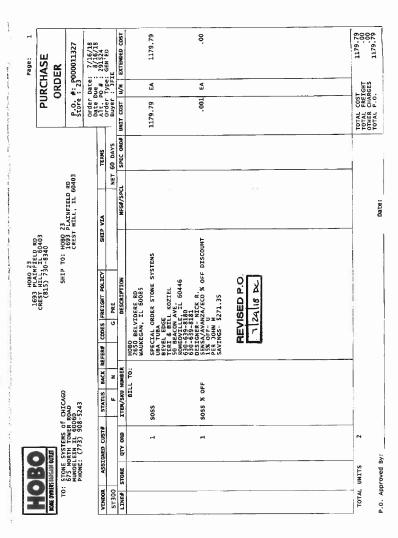

| Account          | Customer name                                        | Posting<br>Date | Arrears after net due date | Net due date             | Assignment                             | Reference                | Amount in local currency | Document<br>Type | Text               | Document<br>Number       |
|------------------|------------------------------------------------------|-----------------|----------------------------|--------------------------|----------------------------------------|--------------------------|--------------------------|------------------|--------------------|--------------------------|
| 422373           | HOME OWNERS BARGAIN OUTL                             |                 | 258                        | 4/27/2018                | 10000009490012018                      | 4141802434               | 1,073.85                 |                  | SAPF103            | 1600000004               |
|                  | HOME OWNERS BARGAIN OUTL                             |                 |                            |                          | 11000000590012018                      | 4141711388               | -1,500.00                |                  |                    | 1600000005               |
| 422373           | HOME OWNERS BARGAIN OUTL                             |                 | 240                        |                          | 10000011840012018                      | 4141803195               | 3,875.00                 |                  | SAPF103            | 1600000006               |
| 422373<br>422373 | HOME OWNERS BARGAIN OUTL<br>HOME OWNERS BARGAIN OUTL |                 | 179<br>178                 |                          | 10000024050012018<br>10000022630012018 | 4141805429<br>4141805287 | 100.00<br>5,600.00       |                  | SAPF103<br>SAPF103 | 1600000007<br>1600000008 |
| 422373           | HOME OWNERS BARGAIN OUTL                             |                 | 170                        |                          | 10000022030012010                      | 4141805463               | 1,273.09                 |                  | SAPF103            | 1600000000               |
|                  | HOME OWNERS BARGAIN OUTL                             |                 | 114                        |                          | 11000002520012018                      | 4141807291               | -200.00                  |                  | SAPF103            | 1600000010               |
| 422373           | HOME OWNERS BARGAIN OUTL                             | 11/30/2018      | 112                        | 9/20/2018                | 10000036430012018                      | 4141807286               | 3,529.04                 | DA               | SAPF103            | 1600000011               |
| 422373           | HOME OWNERS BARGAIN OUTL                             |                 | 101                        |                          | 10000039190012018                      | 4141808011               | 1,295.78                 |                  | SAPF103            | 1600000012               |
| 422373<br>422373 | HOME OWNERS BARGAIN OUTL                             |                 | 101<br>101                 | 10/1/2018                | 10000039210012018<br>10000040210012018 | 4141808013               | 991.87                   |                  | SAPF103<br>SAPF103 | 1600000011               |
|                  | HOME OWNERS BARGAIN OUTL<br>HOME OWNERS BARGAIN OUTL |                 | 100                        |                          | 10000040210012018                      | 4141808067<br>4141808028 | 813.60<br>2,735.80       |                  |                    | 1600000014<br>1600000015 |
| 422373           | HOME OWNERS BARGAIN OUTL                             |                 | 100                        |                          | 10000040220012018                      | 4141808068               | 2,429.20                 |                  | SAPF103            | 1600000016               |
| 422373           | HOME OWNERS BARGAIN OUTL                             | 11/30/2018      | 100                        | 10/2/2018                | 10000042410012018                      | 4141808289               | 149.74                   | DA               | SAPF103            | 1600000017               |
|                  | HOME OWNERS BARGAIN OUTL                             |                 | 99                         |                          | 10000040610012018                      | 4141808107               | 1,581.76                 |                  | SAPF103            | 1600000018               |
| 422373           | HOME OWNERS BARGAIN OUTL                             |                 | 99                         |                          | 10000042360012018                      | 4141808284               | 994.32                   |                  | SAPF103            | 1600000019               |
| 422373<br>422373 | HOME OWNERS BARGAIN OUTL<br>HOME OWNERS BARGAIN OUTL |                 | 98<br>96                   |                          | 10000040050012018<br>10000040200012018 | 4141808051<br>4141808066 | 4,604.07<br>2,146.75     |                  | SAPF103<br>SAPF103 | 1600000020<br>1600000021 |
|                  | HOME OWNERS BARGAIN OUTL                             |                 | 96                         |                          | 10000040200012018                      | 4141808069               | 1,710.08                 |                  |                    | 1600000021               |
|                  | HOME OWNERS BARGAIN OUTL                             |                 | 96                         |                          | 10000040240012018                      | 4141808070               | 810.93                   |                  | SAPF103            | 1600000023               |
| 422373           | HOME OWNERS BARGAIN OUTL                             | 11/30/2018      | 96                         |                          | 10000040250012018                      | 4141808071               | 293.17                   | DA               | SAPF103            | 1600000024               |
|                  | HOME OWNERS BARGAIN OUTL                             |                 | 96                         |                          | 10000040680012018                      | 4141808114               | 852.45                   |                  |                    | 1600000025               |
| 422373           | HOME OWNERS BARGAIN OUTL                             |                 | 96                         | 10/6/2018                |                                        | 4141808214               | 1,871.16                 |                  | SAPF103            | 1600000026               |
| 422373<br>422373 | HOME OWNERS BARGAIN OUTL<br>HOME OWNERS BARGAIN OUTL |                 | 96<br>95                   | 10/6/2018<br>10/7/2018   |                                        | 4141808292<br>4141808077 | 141.84<br>895.80         |                  | SAPF103<br>SAPF103 | 1600000027<br>1600000028 |
| 422373           | HOME OWNERS BARGAIN OUTL                             |                 | 95                         | 10/7/2018                |                                        | 4141808077               | 770.21                   |                  | SAPF103            | 1600000028               |
|                  | HOME OWNERS BARGAIN OUTL                             |                 | 95                         |                          | 10000040330012018                      | 4141808079               | 1,686.20                 |                  | SAPF103            | 1600000030               |
| 422373           | HOME OWNERS BARGAIN OUTL                             |                 | 94                         | 10/8/2018                | 10000040430012018                      | 4141808089               | 2,651.49                 | DA               | SAPF103            | 1600000031               |
| 422373           | HOME OWNERS BARGAIN OUTL                             |                 | 94                         |                          | 10000040460012018                      | 4141808092               | 448.92                   |                  | SAPF103            | 1600000032               |
| 422373           | HOME OWNERS BARGAIN OUTL                             |                 | 94                         | 10/8/2018                | 10000040470012018                      | 4141808093               | 1,045.95                 |                  | SAPF103            | 1600000033               |
|                  | HOME OWNERS BARGAIN OUTL<br>HOME OWNERS BARGAIN OUTL |                 | 94<br>94                   |                          | 10000040480012018<br>10000040490012018 | 4141808094<br>4141808095 | 882.17<br>1,872.00       |                  | SAPF103<br>SAPF103 | 1600000034<br>1600000035 |
|                  | HOME OWNERS BARGAIN OUTL                             |                 | 93                         |                          | 10000040430012018                      | 4141808130               | 1,907.65                 |                  | SAPF103            | 1600000035               |
|                  | HOME OWNERS BARGAIN OUTL                             |                 | 93                         |                          | 10000040900012018                      | 4141808136               | 5,027.03                 |                  |                    | 1600000037               |
|                  | HOME OWNERS BARGAIN OUTL                             | 11/30/2018      | 93                         |                          | 10000040910012018                      | 4141808137               | 1,997.28                 | DA               | SAPF103            | 1600000038               |
| 422373           | HOME OWNERS BARGAIN OUTL                             |                 | 93                         |                          | 10000041010012018                      | 4141808147               | 3,023.04                 |                  | SAPF103            | 1600000039               |
|                  | HOME OWNERS BARGAIN OUTL                             |                 | 93                         |                          | 10000041570012018                      | 4141808203               | 728.03                   |                  |                    | 1600000040               |
| 422373<br>422373 | HOME OWNERS BARGAIN OUTL<br>HOME OWNERS BARGAIN OUTL |                 | 93<br>93                   |                          | 10000041700012018<br>10000041930012018 | 4141808216<br>4141808239 | 2,167.21<br>956.64       |                  | SAPF103<br>SAPF103 | 1600000041<br>1600000042 |
|                  | HOME OWNERS BARGAIN OUTL                             |                 | 93                         |                          | 10000041300012010                      | 4141808285               | 940.60                   |                  | SAPF103            | 1600000043               |
| 422373           | HOME OWNERS BARGAIN OUTL                             | 11/30/2018      | 92                         | 10/10/2018               | 10000040820012018                      | 4141808128               | 549.24                   | DA               | SAPF103            | 1600000044               |
|                  | HOME OWNERS BARGAIN OUTL                             |                 | 92                         |                          | 10000040830012018                      | 4141808129               | 1,476.00                 |                  |                    | 1600000045               |
| 422373           | HOME OWNERS BARGAIN OUTL                             |                 | 92                         |                          | 10000040860012018                      | 4141808132               | 1,362.48                 |                  | SAPF103            | 1600000046               |
| 422373<br>422373 | HOME OWNERS BARGAIN OUTL<br>HOME OWNERS BARGAIN OUTL |                 | 92<br>92                   | 10/10/2018<br>10/10/2018 |                                        | 4141808319<br>4141808358 | 561.41<br>1,353.08       |                  | SAPF103<br>SAPF103 | 1600000047<br>1600000048 |
| 422373           | HOME OWNERS BARGAIN OUTL                             |                 | 92                         |                          | 10000043100012018                      | 4141808398               | 1,188.00                 |                  | SAPF103            | 1600000048               |
|                  | HOME OWNERS BARGAIN OUTL                             |                 | 89                         |                          | 10000040990012018                      | 4141808145               | 1,561.38                 |                  | SAPF103            | 1600000050               |
| 422373           | HOME OWNERS BARGAIN OUTL                             | 11/30/2018      | 89                         | 10/13/2018               | 10000041000012018                      | 4141808146               | 1,286.70                 | DA               | SAPF103            | 1600000051               |
| 422373           | HOME OWNERS BARGAIN OUTL                             |                 | 89                         | 10/13/2018               |                                        | 4141808149               | 1,050.92                 |                  | SAPF103            | 1600000052               |
| 422373           | HOME OWNERS BARGAIN OUTL                             |                 | 89                         | 10/13/2018               | 10000041230012018                      | 4141808169               | 424.80                   |                  | SAPF103            | 1600000053               |
|                  | HOME OWNERS BARGAIN OUTL<br>HOME OWNERS BARGAIN OUTL |                 |                            |                          | 10000041280012018<br>10000041400012018 |                          | 1,179.79<br>2,142.90     |                  |                    | 1600000054<br>1600000055 |
|                  | HOME OWNERS BARGAIN OUTL                             |                 |                            |                          | 10000041400012018                      |                          | 1,646.72                 |                  |                    | 1600000055               |
|                  | HOME OWNERS BARGAIN OUTL                             |                 |                            |                          | 10000041480012018                      |                          | 1,872.13                 |                  |                    | 1600000057               |
|                  | HOME OWNERS BARGAIN OUTL                             |                 |                            |                          | 10000041640012018                      |                          | 1,947.50                 |                  |                    | 1600000058               |
|                  | HOME OWNERS BARGAIN OUTL                             |                 |                            |                          | 10000041780012018                      |                          | 763.01                   |                  |                    | 1600000059               |
|                  | HOME OWNERS BARGAIN OUTL<br>HOME OWNERS BARGAIN OUTL |                 |                            |                          | 10000041800012018<br>10000041810012018 |                          | 2,815.80<br>1,852.64     |                  |                    | 1600000060<br>1600000061 |
|                  | HOME OWNERS BARGAIN OUTL                             |                 |                            |                          | 10000041810012018                      |                          | 3,697.39                 |                  |                    | 1600000061               |
|                  | HOME OWNERS BARGAIN OUTL                             |                 |                            |                          | 10000041690012018                      |                          | 3,013.41                 |                  |                    | 1600000003               |
| 422373           | HOME OWNERS BARGAIN OUTL                             | 11/30/2018      | 87                         |                          | 10000041790012018                      |                          | 2,350.91                 | DA               |                    | 1600000064               |
|                  | HOME OWNERS BARGAIN OUTL                             |                 |                            |                          | 10000041820012018                      |                          | 863.33                   |                  |                    | 1600000065               |
|                  | HOME OWNERS BARGAIN OUTL                             |                 |                            |                          | 10000041840012018                      |                          | 1,198.80                 |                  |                    | 1600000066               |
|                  | HOME OWNERS BARGAIN OUTL<br>HOME OWNERS BARGAIN OUTL |                 |                            |                          | 10000043510012018<br>10000042050012018 |                          | 2,602.63<br>1,064.88     |                  |                    | 1600000067<br>1600000068 |
|                  | HOME OWNERS BARGAIN OUTL                             |                 |                            |                          | 10000042030012018                      |                          | 1,366.60                 |                  |                    | 1600000069               |
|                  | HOME OWNERS BARGAIN OUTL                             |                 |                            |                          | 10000042120012018                      |                          | 2,528.05                 |                  |                    | 1600000070               |
|                  | HOME OWNERS BARGAIN OUTL                             |                 |                            |                          | 10000042130012018                      |                          | 899.77                   |                  |                    | 1600000071               |
|                  | HOME OWNERS BARGAIN OUTL                             |                 |                            |                          | 10000042510012018                      |                          | 3,169.32                 |                  |                    | 1600000072               |
|                  | HOME OWNERS BARGAIN OUTL                             |                 |                            |                          | 10000042520012018                      |                          | 1,189.67                 |                  |                    | 1600000073               |
|                  | HOME OWNERS BARGAIN OUTL<br>HOME OWNERS BARGAIN OUTL |                 |                            |                          | 11000002860012018<br>10000042530012018 |                          | -125.00<br>2,575.84      |                  |                    | 1600000074<br>1600000075 |
|                  | HOME OWNERS BARGAIN OUTL                             |                 |                            |                          | 10000042530012018                      |                          | 2,929.50                 |                  |                    | 1600000075               |
|                  | HOME OWNERS BARGAIN OUTL                             |                 |                            |                          | 10000042660012018                      |                          | 1,550.48                 |                  |                    | 1600000077               |
| 422373           | HOME OWNERS BARGAIN OUTL                             | 11/30/2018      | 82                         | 10/20/2018               | 10000042670012018                      | 4141808315               | 1,767.90                 | DA               | SAPF103            | 1600000078               |