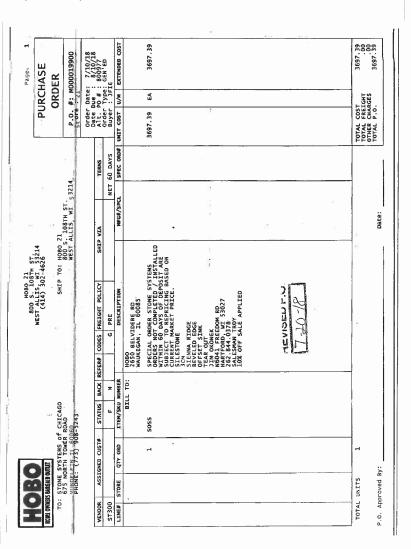

| Account          | Customer name                                        | Posting<br>Date | Arrears after net due date | Net due date             | Assignment                             | Reference                | Amount in local currency | Document<br>Type | Text               | Document<br>Number       |
|------------------|------------------------------------------------------|-----------------|----------------------------|--------------------------|----------------------------------------|--------------------------|--------------------------|------------------|--------------------|--------------------------|
| 422373           | HOME OWNERS BARGAIN OUTL                             |                 | 258                        | 4/27/2018                | 10000009490012018                      | 4141802434               | 1,073.85                 |                  | SAPF103            | 1600000004               |
|                  | HOME OWNERS BARGAIN OUTL                             |                 |                            |                          | 11000000590012018                      | 4141711388               | -1,500.00                |                  |                    | 1600000005               |
| 422373           | HOME OWNERS BARGAIN OUTL                             |                 | 240                        |                          | 10000011840012018                      | 4141803195               | 3,875.00                 |                  | SAPF103            | 1600000006               |
| 422373<br>422373 | HOME OWNERS BARGAIN OUTL<br>HOME OWNERS BARGAIN OUTL |                 | 179<br>178                 |                          | 10000024050012018<br>10000022630012018 | 4141805429<br>4141805287 | 100.00<br>5,600.00       |                  | SAPF103<br>SAPF103 | 1600000007<br>1600000008 |
| 422373           | HOME OWNERS BARGAIN OUTL                             |                 | 170                        |                          | 10000022030012010                      | 4141805463               | 1,273.09                 |                  | SAPF103            | 1600000000               |
|                  | HOME OWNERS BARGAIN OUTL                             |                 | 114                        |                          | 11000002520012018                      | 4141807291               | -200.00                  |                  | SAPF103            | 1600000010               |
| 422373           | HOME OWNERS BARGAIN OUTL                             | 11/30/2018      | 112                        | 9/20/2018                | 10000036430012018                      | 4141807286               | 3,529.04                 | DA               | SAPF103            | 1600000011               |
| 422373           | HOME OWNERS BARGAIN OUTL                             |                 | 101                        |                          | 10000039190012018                      | 4141808011               | 1,295.78                 |                  | SAPF103            | 1600000012               |
| 422373<br>422373 | HOME OWNERS BARGAIN OUTL                             |                 | 101<br>101                 | 10/1/2018                | 10000039210012018<br>10000040210012018 | 4141808013               | 991.87                   |                  | SAPF103<br>SAPF103 | 1600000011               |
|                  | HOME OWNERS BARGAIN OUTL<br>HOME OWNERS BARGAIN OUTL |                 | 100                        |                          | 10000040210012018                      | 4141808067<br>4141808028 | 813.60<br>2,735.80       |                  |                    | 1600000014<br>1600000015 |
| 422373           | HOME OWNERS BARGAIN OUTL                             |                 | 100                        |                          | 10000040220012018                      | 4141808068               | 2,429.20                 |                  | SAPF103            | 1600000016               |
| 422373           | HOME OWNERS BARGAIN OUTL                             | 11/30/2018      | 100                        | 10/2/2018                | 10000042410012018                      | 4141808289               | 149.74                   | DA               | SAPF103            | 1600000017               |
|                  | HOME OWNERS BARGAIN OUTL                             |                 | 99                         |                          | 10000040610012018                      | 4141808107               | 1,581.76                 |                  | SAPF103            | 1600000018               |
| 422373           | HOME OWNERS BARGAIN OUTL                             |                 | 99                         |                          | 10000042360012018                      | 4141808284               | 994.32                   |                  | SAPF103            | 1600000019               |
| 422373<br>422373 | HOME OWNERS BARGAIN OUTL<br>HOME OWNERS BARGAIN OUTL |                 | 98<br>96                   |                          | 10000040050012018<br>10000040200012018 | 4141808051<br>4141808066 | 4,604.07<br>2,146.75     |                  | SAPF103<br>SAPF103 | 1600000020<br>1600000021 |
|                  | HOME OWNERS BARGAIN OUTL                             |                 | 96                         |                          | 10000040200012018                      | 4141808069               | 1,710.08                 |                  |                    | 1600000021               |
|                  | HOME OWNERS BARGAIN OUTL                             |                 | 96                         |                          | 10000040240012018                      | 4141808070               | 810.93                   |                  | SAPF103            | 1600000023               |
| 422373           | HOME OWNERS BARGAIN OUTL                             | 11/30/2018      | 96                         |                          | 10000040250012018                      | 4141808071               | 293.17                   | DA               | SAPF103            | 1600000024               |
|                  | HOME OWNERS BARGAIN OUTL                             |                 | 96                         |                          | 10000040680012018                      | 4141808114               | 852.45                   |                  |                    | 1600000025               |
| 422373           | HOME OWNERS BARGAIN OUTL                             |                 | 96                         | 10/6/2018                |                                        | 4141808214               | 1,871.16                 |                  | SAPF103            | 1600000026               |
| 422373<br>422373 | HOME OWNERS BARGAIN OUTL<br>HOME OWNERS BARGAIN OUTL |                 | 96<br>95                   | 10/6/2018<br>10/7/2018   |                                        | 4141808292<br>4141808077 | 141.84<br>895.80         |                  | SAPF103<br>SAPF103 | 1600000027<br>1600000028 |
| 422373           | HOME OWNERS BARGAIN OUTL                             |                 | 95                         | 10/7/2018                |                                        | 4141808077               | 770.21                   |                  | SAPF103            | 1600000028               |
|                  | HOME OWNERS BARGAIN OUTL                             |                 | 95                         |                          | 10000040330012018                      | 4141808079               | 1,686.20                 |                  | SAPF103            | 1600000030               |
| 422373           | HOME OWNERS BARGAIN OUTL                             |                 | 94                         | 10/8/2018                | 10000040430012018                      | 4141808089               | 2,651.49                 | DA               | SAPF103            | 1600000031               |
| 422373           | HOME OWNERS BARGAIN OUTL                             |                 | 94                         |                          | 10000040460012018                      | 4141808092               | 448.92                   |                  | SAPF103            | 1600000032               |
| 422373           | HOME OWNERS BARGAIN OUTL                             |                 | 94                         | 10/8/2018                | 10000040470012018                      | 4141808093               | 1,045.95                 |                  | SAPF103            | 1600000033               |
|                  | HOME OWNERS BARGAIN OUTL<br>HOME OWNERS BARGAIN OUTL |                 | 94<br>94                   |                          | 10000040480012018<br>10000040490012018 | 4141808094<br>4141808095 | 882.17<br>1,872.00       |                  | SAPF103<br>SAPF103 | 1600000034<br>1600000035 |
|                  | HOME OWNERS BARGAIN OUTL                             |                 | 93                         |                          | 10000040430012018                      | 4141808130               | 1,907.65                 |                  | SAPF103            | 1600000035               |
|                  | HOME OWNERS BARGAIN OUTL                             |                 | 93                         |                          | 10000040900012018                      | 4141808136               | 5,027.03                 |                  |                    | 1600000037               |
|                  | HOME OWNERS BARGAIN OUTL                             | 11/30/2018      | 93                         |                          | 10000040910012018                      | 4141808137               | 1,997.28                 | DA               | SAPF103            | 1600000038               |
| 422373           | HOME OWNERS BARGAIN OUTL                             |                 | 93                         |                          | 10000041010012018                      | 4141808147               | 3,023.04                 |                  | SAPF103            | 1600000039               |
|                  | HOME OWNERS BARGAIN OUTL                             |                 | 93                         |                          | 10000041570012018                      | 4141808203               | 728.03                   |                  |                    | 1600000040               |
| 422373<br>422373 | HOME OWNERS BARGAIN OUTL<br>HOME OWNERS BARGAIN OUTL |                 | 93<br>93                   |                          | 10000041700012018<br>10000041930012018 | 4141808216<br>4141808239 | 2,167.21<br>956.64       |                  | SAPF103<br>SAPF103 | 1600000041<br>1600000042 |
|                  | HOME OWNERS BARGAIN OUTL                             |                 | 93                         |                          | 10000041300012010                      | 4141808285               | 940.60                   |                  | SAPF103            | 1600000043               |
| 422373           | HOME OWNERS BARGAIN OUTL                             | 11/30/2018      | 92                         | 10/10/2018               | 10000040820012018                      | 4141808128               | 549.24                   | DA               | SAPF103            | 1600000044               |
|                  | HOME OWNERS BARGAIN OUTL                             |                 | 92                         |                          | 10000040830012018                      | 4141808129               | 1,476.00                 |                  |                    | 1600000045               |
| 422373           | HOME OWNERS BARGAIN OUTL                             |                 | 92                         |                          | 10000040860012018                      | 4141808132               | 1,362.48                 |                  | SAPF103            | 1600000046               |
| 422373<br>422373 | HOME OWNERS BARGAIN OUTL<br>HOME OWNERS BARGAIN OUTL |                 | 92<br>92                   | 10/10/2018<br>10/10/2018 |                                        | 4141808319<br>4141808358 | 561.41<br>1,353.08       |                  | SAPF103<br>SAPF103 | 1600000047<br>1600000048 |
| 422373           | HOME OWNERS BARGAIN OUTL                             |                 | 92                         |                          | 10000043100012018                      | 4141808398               | 1,188.00                 |                  | SAPF103            | 1600000048               |
|                  | HOME OWNERS BARGAIN OUTL                             |                 | 89                         |                          | 10000040990012018                      | 4141808145               | 1,561.38                 |                  | SAPF103            | 1600000050               |
| 422373           | HOME OWNERS BARGAIN OUTL                             | 11/30/2018      | 89                         | 10/13/2018               | 10000041000012018                      | 4141808146               | 1,286.70                 | DA               | SAPF103            | 1600000051               |
| 422373           | HOME OWNERS BARGAIN OUTL                             |                 | 89                         | 10/13/2018               |                                        | 4141808149               | 1,050.92                 |                  | SAPF103            | 1600000052               |
| 422373           | HOME OWNERS BARGAIN OUTL                             |                 | 89                         | 10/13/2018               | 10000041230012018                      | 4141808169               | 424.80                   |                  | SAPF103            | 1600000053               |
|                  | HOME OWNERS BARGAIN OUTL<br>HOME OWNERS BARGAIN OUTL |                 |                            |                          | 10000041280012018<br>10000041400012018 |                          | 1,179.79<br>2,142.90     |                  |                    | 1600000054<br>1600000055 |
|                  | HOME OWNERS BARGAIN OUTL                             |                 |                            |                          | 10000041400012018                      |                          | 1,646.72                 |                  |                    | 1600000055               |
|                  | HOME OWNERS BARGAIN OUTL                             |                 |                            |                          | 10000041480012018                      |                          | 1,872.13                 |                  |                    | 1600000057               |
|                  | HOME OWNERS BARGAIN OUTL                             |                 |                            |                          | 10000041640012018                      |                          | 1,947.50                 |                  |                    | 1600000058               |
|                  | HOME OWNERS BARGAIN OUTL                             |                 |                            |                          | 10000041780012018                      |                          | 763.01                   |                  |                    | 1600000059               |
|                  | HOME OWNERS BARGAIN OUTL<br>HOME OWNERS BARGAIN OUTL |                 |                            |                          | 10000041800012018<br>10000041810012018 |                          | 2,815.80<br>1,852.64     |                  |                    | 1600000060<br>1600000061 |
|                  | HOME OWNERS BARGAIN OUTL                             |                 |                            |                          | 10000041810012018                      |                          | 3,697.39                 |                  |                    | 1600000061               |
|                  | HOME OWNERS BARGAIN OUTL                             |                 |                            |                          | 10000041690012018                      |                          | 3,013.41                 |                  |                    | 1600000003               |
| 422373           | HOME OWNERS BARGAIN OUTL                             | 11/30/2018      | 87                         |                          | 10000041790012018                      |                          | 2,350.91                 | DA               |                    | 1600000064               |
|                  | HOME OWNERS BARGAIN OUTL                             |                 |                            |                          | 10000041820012018                      |                          | 863.33                   |                  |                    | 1600000065               |
|                  | HOME OWNERS BARGAIN OUTL                             |                 |                            |                          | 10000041840012018                      |                          | 1,198.80                 |                  |                    | 1600000066               |
|                  | HOME OWNERS BARGAIN OUTL<br>HOME OWNERS BARGAIN OUTL |                 |                            |                          | 10000043510012018<br>10000042050012018 |                          | 2,602.63<br>1,064.88     |                  |                    | 1600000067<br>1600000068 |
|                  | HOME OWNERS BARGAIN OUTL                             |                 |                            |                          | 10000042030012018                      |                          | 1,366.60                 |                  |                    | 1600000069               |
|                  | HOME OWNERS BARGAIN OUTL                             |                 |                            |                          | 10000042120012018                      |                          | 2,528.05                 |                  |                    | 1600000070               |
|                  | HOME OWNERS BARGAIN OUTL                             |                 |                            |                          | 10000042130012018                      |                          | 899.77                   |                  |                    | 1600000071               |
|                  | HOME OWNERS BARGAIN OUTL                             |                 |                            |                          | 10000042510012018                      |                          | 3,169.32                 |                  |                    | 1600000072               |
|                  | HOME OWNERS BARGAIN OUTL                             |                 |                            |                          | 10000042520012018                      |                          | 1,189.67                 |                  |                    | 1600000073               |
|                  | HOME OWNERS BARGAIN OUTL<br>HOME OWNERS BARGAIN OUTL |                 |                            |                          | 11000002860012018<br>10000042530012018 |                          | -125.00<br>2,575.84      |                  |                    | 1600000074<br>1600000075 |
|                  | HOME OWNERS BARGAIN OUTL                             |                 |                            |                          | 10000042530012018                      |                          | 2,929.50                 |                  |                    | 1600000075               |
|                  | HOME OWNERS BARGAIN OUTL                             |                 |                            |                          | 10000042660012018                      |                          | 1,550.48                 |                  |                    | 1600000077               |
| 422373           | HOME OWNERS BARGAIN OUTL                             | 11/30/2018      | 82                         | 10/20/2018               | 10000042670012018                      | 4141808315               | 1,767.90                 | DA               | SAPF103            | 1600000078               |