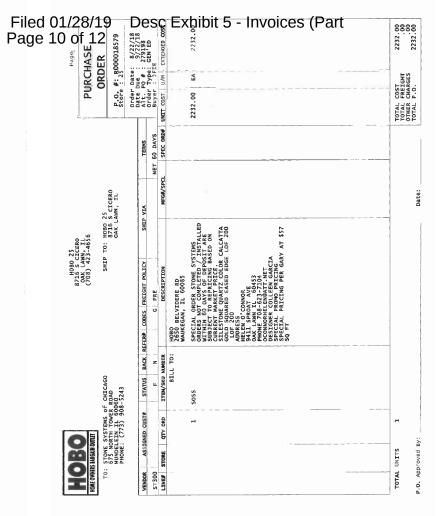

Prior to the Petition Date, Claimant sold goods to the Debtor and performed services including, but not limited to, kitchen countertops and related installation services. The Debtor defaulted on its obligations when it failed to pay the invoices due and owing to Claimant totaling no less than \$332,887.58, relating to the foregoing sales and services. Claimant attaches a statement itemizing the amounts outstanding along with copies of the related outstanding invoices.