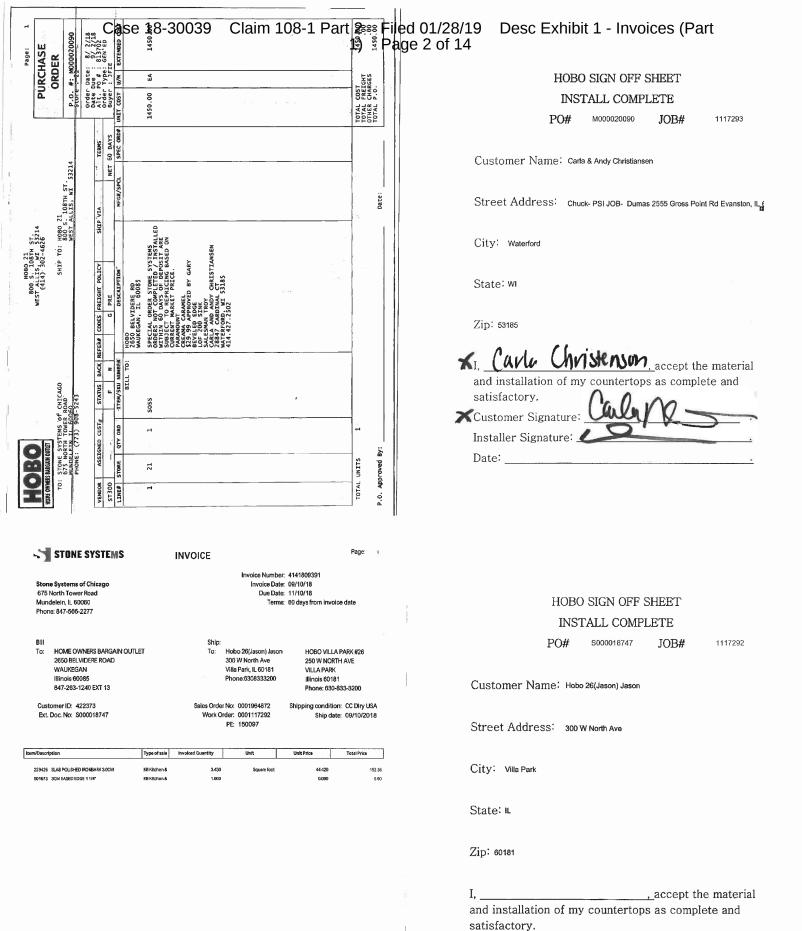

Prior to the Petition Date, Claimant sold goods to the Debtor and performed services including, but not limited to, kitchen countertops and related installation services. The Debtor defaulted on its obligations when it failed to pay the invoices due and owing to Claimant totaling no less than \$332,887.58, relating to the foregoing sales and services. Claimant attaches a statement itemizing the amounts outstanding along with copies of the related outstanding invoices.

Upon information and belief, certain funds were paid by homeowners to the Debtor on account of the invoices attached to this Proof of Claim, and such funds were wrongfully withheld from Claimant by the Debtor despite Claimant's delivery of the goods and provision and completion of the services reflected in such invoices. Upon further information and belief, the funds received from homeowners on account of Claimant's invoices and wrongfully withheld from the Debtor, constituted statutory and/or constructive trust(s) under Illinois and Wisconsin law (as applicable) for the benefit of Claimant. Accordingly, Claimant files this claim as a "secured" claim with respect to any funds held in trust by the Debtor on account of the Debtor's unpaid obligations to Claimant, and as unsecured with respect to any other unpaid obligations to Claimant. Claimant's investigation as to these matters is ongoing, and this Proof of Claim will be amended upon its completion.