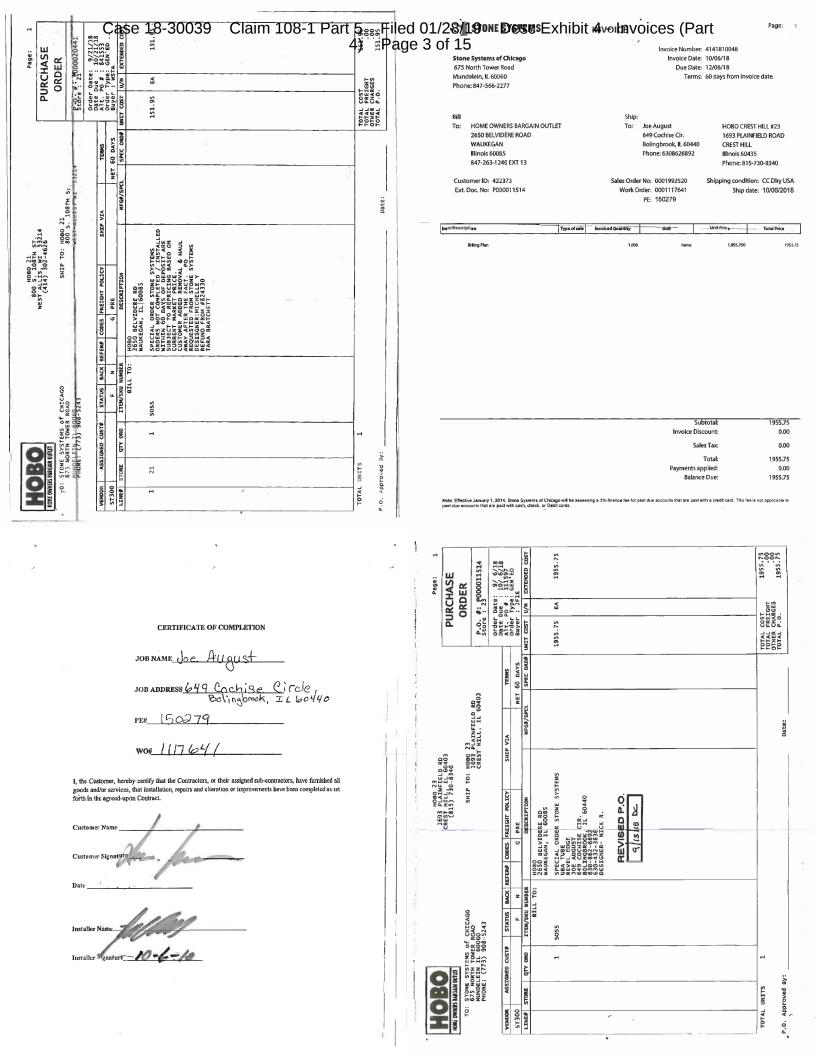

Prior to the Petition Date, Claimant sold goods to the Debtor and performed services including, but not limited to, kitchen countertops and related installation services. The Debtor defaulted on its obligations when it failed to pay the invoices due and owing to Claimant totaling no less than \$332,887.58, relating to the foregoing sales and services. Claimant attaches a statement itemizing the amounts outstanding along with copies of the related outstanding invoices.