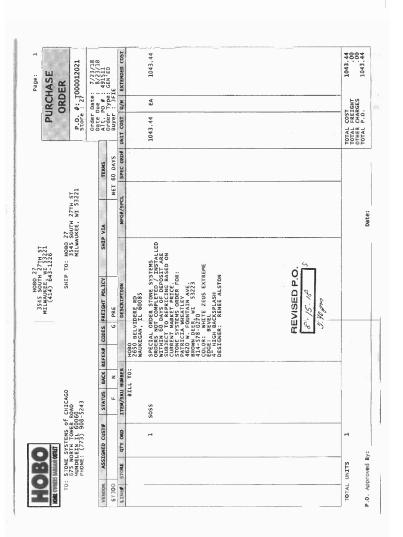

Prior to the Petition Date, Claimant sold goods to the Debtor and performed services including, but not limited to, kitchen countertops and related installation services. The Debtor defaulted on its obligations when it failed to pay the invoices due and owing to Claimant totaling no less than \$332,887.58, relating to the foregoing sales and services. Claimant attaches a statement itemizing the amounts outstanding along with copies of the related outstanding invoices.