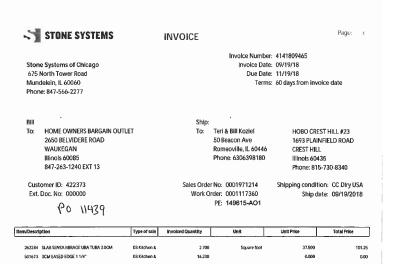

Prior to the Petition Date, Claimant sold goods to the Debtor and performed services including, but not limited to, kitchen countertops and related installation services. The Debtor defaulted on its obligations when it failed to pay the invoices due and owing to Claimant totaling no less than \$332,887.58, relating to the foregoing sales and services. Claimant attaches a statement itemizing the amounts outstanding along with copies of the related outstanding invoices.