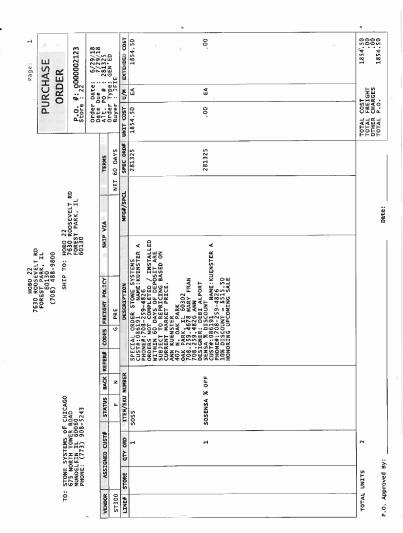

Prior to the Petition Date, Claimant sold goods to the Debtor and performed services including, but not limited to, kitchen countertops and related installation services. The Debtor defaulted on its obligations when it failed to pay the invoices due and owing to Claimant totaling no less than \$332,887.58, relating to the foregoing sales and services. Claimant attaches a statement itemizing the amounts outstanding along with copies of the related outstanding invoices.