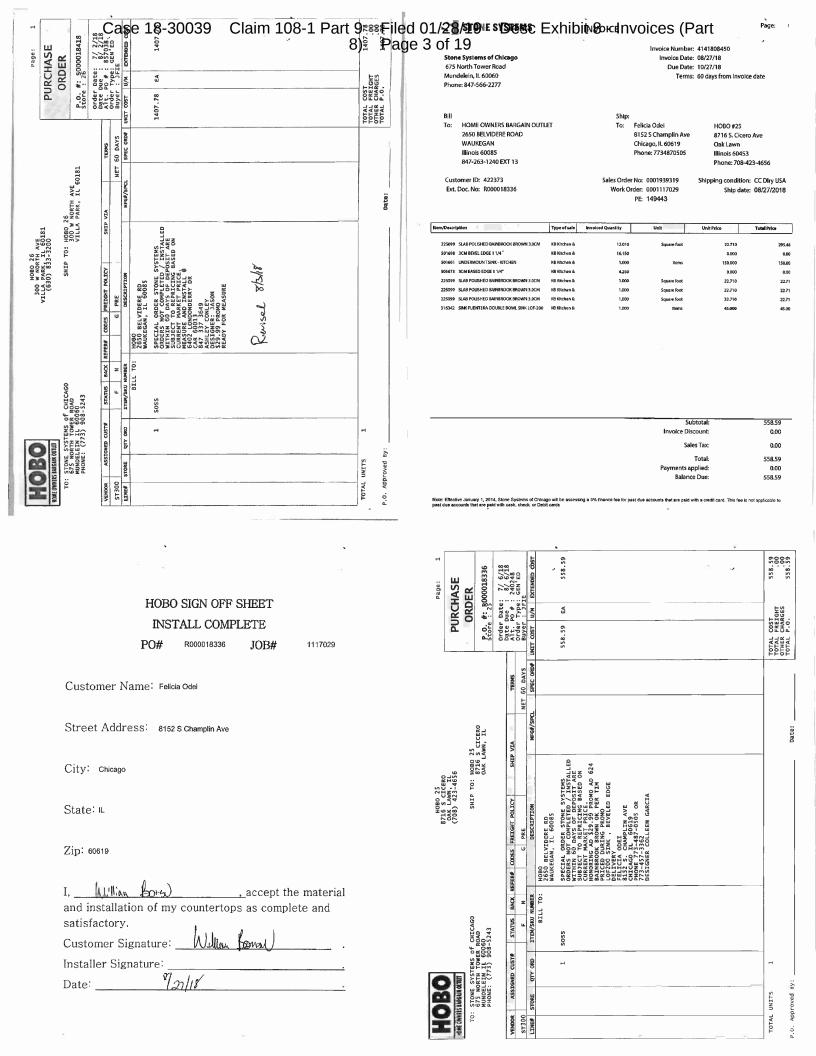

Prior to the Petition Date, Claimant sold goods to the Debtor and performed services including, but not limited to, kitchen countertops and related installation services. The Debtor defaulted on its obligations when it failed to pay the invoices due and owing to Claimant totaling no less than \$332,887.58, relating to the foregoing sales and services. Claimant attaches a statement itemizing the amounts outstanding along with copies of the related outstanding invoices.

| Account          | Customer name                                        | Posting<br>Date | Arrears after net due date | Net due date             | Assignment                             | Reference                | Amount in local currency | Document<br>Type | Text               | Document<br>Number       |
|------------------|------------------------------------------------------|-----------------|----------------------------|--------------------------|----------------------------------------|--------------------------|--------------------------|------------------|--------------------|--------------------------|
| 422373           | HOME OWNERS BARGAIN OUTL                             |                 | 258                        | 4/27/2018                | 10000009490012018                      | 4141802434               | 1,073.85                 |                  | SAPF103            | 1600000004               |
|                  | HOME OWNERS BARGAIN OUTL                             |                 |                            |                          | 11000000590012018                      | 4141711388               | -1,500.00                |                  |                    | 1600000005               |
| 422373           | HOME OWNERS BARGAIN OUTL                             |                 | 240                        |                          | 10000011840012018                      | 4141803195               | 3,875.00                 |                  | SAPF103            | 1600000006               |
| 422373<br>422373 | HOME OWNERS BARGAIN OUTL<br>HOME OWNERS BARGAIN OUTL |                 | 179<br>178                 |                          | 10000024050012018<br>10000022630012018 | 4141805429<br>4141805287 | 100.00<br>5,600.00       |                  | SAPF103<br>SAPF103 | 1600000007<br>1600000008 |
| 422373           | HOME OWNERS BARGAIN OUTL                             |                 | 170                        |                          | 10000022030012010                      | 4141805463               | 1,273.09                 |                  | SAPF103            | 1600000000               |
|                  | HOME OWNERS BARGAIN OUTL                             |                 | 114                        |                          | 11000002520012018                      | 4141807291               | -200.00                  |                  | SAPF103            | 1600000010               |
| 422373           | HOME OWNERS BARGAIN OUTL                             | 11/30/2018      | 112                        | 9/20/2018                | 10000036430012018                      | 4141807286               | 3,529.04                 | DA               | SAPF103            | 1600000011               |
| 422373           | HOME OWNERS BARGAIN OUTL                             |                 | 101                        |                          | 10000039190012018                      | 4141808011               | 1,295.78                 |                  | SAPF103            | 1600000012               |
| 422373<br>422373 | HOME OWNERS BARGAIN OUTL                             |                 | 101<br>101                 | 10/1/2018                | 10000039210012018<br>10000040210012018 | 4141808013               | 991.87                   |                  | SAPF103<br>SAPF103 | 1600000011               |
|                  | HOME OWNERS BARGAIN OUTL<br>HOME OWNERS BARGAIN OUTL |                 | 100                        |                          | 10000040210012018                      | 4141808067<br>4141808028 | 813.60<br>2,735.80       |                  |                    | 1600000014<br>1600000015 |
| 422373           | HOME OWNERS BARGAIN OUTL                             |                 | 100                        |                          | 10000040220012018                      | 4141808068               | 2,429.20                 |                  | SAPF103            | 1600000016               |
| 422373           | HOME OWNERS BARGAIN OUTL                             | 11/30/2018      | 100                        | 10/2/2018                | 10000042410012018                      | 4141808289               | 149.74                   | DA               | SAPF103            | 1600000017               |
|                  | HOME OWNERS BARGAIN OUTL                             |                 | 99                         |                          | 10000040610012018                      | 4141808107               | 1,581.76                 |                  | SAPF103            | 1600000018               |
| 422373           | HOME OWNERS BARGAIN OUTL                             |                 | 99                         |                          | 10000042360012018                      | 4141808284               | 994.32                   |                  | SAPF103            | 1600000019               |
| 422373<br>422373 | HOME OWNERS BARGAIN OUTL<br>HOME OWNERS BARGAIN OUTL |                 | 98<br>96                   |                          | 10000040050012018<br>10000040200012018 | 4141808051<br>4141808066 | 4,604.07<br>2,146.75     |                  | SAPF103<br>SAPF103 | 1600000020<br>1600000021 |
|                  | HOME OWNERS BARGAIN OUTL                             |                 | 96                         |                          | 10000040200012018                      | 4141808069               | 1,710.08                 |                  |                    | 1600000021               |
|                  | HOME OWNERS BARGAIN OUTL                             |                 | 96                         |                          | 10000040240012018                      | 4141808070               | 810.93                   |                  | SAPF103            | 1600000023               |
| 422373           | HOME OWNERS BARGAIN OUTL                             | 11/30/2018      | 96                         |                          | 10000040250012018                      | 4141808071               | 293.17                   | DA               | SAPF103            | 1600000024               |
|                  | HOME OWNERS BARGAIN OUTL                             |                 | 96                         |                          | 10000040680012018                      | 4141808114               | 852.45                   |                  |                    | 1600000025               |
| 422373           | HOME OWNERS BARGAIN OUTL                             |                 | 96                         | 10/6/2018                |                                        | 4141808214               | 1,871.16                 |                  | SAPF103            | 1600000026               |
| 422373<br>422373 | HOME OWNERS BARGAIN OUTL<br>HOME OWNERS BARGAIN OUTL |                 | 96<br>95                   | 10/6/2018<br>10/7/2018   |                                        | 4141808292<br>4141808077 | 141.84<br>895.80         |                  | SAPF103<br>SAPF103 | 1600000027<br>1600000028 |
| 422373           | HOME OWNERS BARGAIN OUTL                             |                 | 95                         | 10/7/2018                |                                        | 4141808077               | 770.21                   |                  | SAPF103            | 1600000028               |
|                  | HOME OWNERS BARGAIN OUTL                             |                 | 95                         |                          | 10000040330012018                      | 4141808079               | 1,686.20                 |                  | SAPF103            | 1600000030               |
| 422373           | HOME OWNERS BARGAIN OUTL                             |                 | 94                         | 10/8/2018                | 10000040430012018                      | 4141808089               | 2,651.49                 | DA               | SAPF103            | 1600000031               |
| 422373           | HOME OWNERS BARGAIN OUTL                             |                 | 94                         |                          | 10000040460012018                      | 4141808092               | 448.92                   |                  | SAPF103            | 1600000032               |
| 422373           | HOME OWNERS BARGAIN OUTL                             |                 | 94                         | 10/8/2018                | 10000040470012018                      | 4141808093               | 1,045.95                 |                  | SAPF103            | 1600000033               |
|                  | HOME OWNERS BARGAIN OUTL<br>HOME OWNERS BARGAIN OUTL |                 | 94<br>94                   |                          | 10000040480012018<br>10000040490012018 | 4141808094<br>4141808095 | 882.17<br>1,872.00       |                  | SAPF103<br>SAPF103 | 1600000034<br>1600000035 |
|                  | HOME OWNERS BARGAIN OUTL                             |                 | 93                         |                          | 10000040430012018                      | 4141808130               | 1,907.65                 |                  | SAPF103            | 1600000035               |
|                  | HOME OWNERS BARGAIN OUTL                             |                 | 93                         |                          | 10000040900012018                      | 4141808136               | 5,027.03                 |                  |                    | 1600000037               |
|                  | HOME OWNERS BARGAIN OUTL                             | 11/30/2018      | 93                         |                          | 10000040910012018                      | 4141808137               | 1,997.28                 | DA               | SAPF103            | 1600000038               |
| 422373           | HOME OWNERS BARGAIN OUTL                             |                 | 93                         |                          | 10000041010012018                      | 4141808147               | 3,023.04                 |                  | SAPF103            | 1600000039               |
|                  | HOME OWNERS BARGAIN OUTL                             |                 | 93                         |                          | 10000041570012018                      | 4141808203               | 728.03                   |                  |                    | 1600000040               |
| 422373<br>422373 | HOME OWNERS BARGAIN OUTL<br>HOME OWNERS BARGAIN OUTL |                 | 93<br>93                   |                          | 10000041700012018<br>10000041930012018 | 4141808216<br>4141808239 | 2,167.21<br>956.64       |                  | SAPF103<br>SAPF103 | 1600000041<br>1600000042 |
|                  | HOME OWNERS BARGAIN OUTL                             |                 | 93                         |                          | 10000041300012010                      | 4141808285               | 940.60                   |                  | SAPF103            | 1600000043               |
| 422373           | HOME OWNERS BARGAIN OUTL                             | 11/30/2018      | 92                         | 10/10/2018               | 10000040820012018                      | 4141808128               | 549.24                   | DA               | SAPF103            | 1600000044               |
|                  | HOME OWNERS BARGAIN OUTL                             |                 | 92                         |                          | 10000040830012018                      | 4141808129               | 1,476.00                 |                  |                    | 1600000045               |
| 422373           | HOME OWNERS BARGAIN OUTL                             |                 | 92                         |                          | 10000040860012018                      | 4141808132               | 1,362.48                 |                  | SAPF103            | 1600000046               |
| 422373<br>422373 | HOME OWNERS BARGAIN OUTL<br>HOME OWNERS BARGAIN OUTL |                 | 92<br>92                   | 10/10/2018<br>10/10/2018 |                                        | 4141808319<br>4141808358 | 561.41<br>1,353.08       |                  | SAPF103<br>SAPF103 | 1600000047<br>1600000048 |
| 422373           | HOME OWNERS BARGAIN OUTL                             |                 | 92                         |                          | 10000043100012018                      | 4141808398               | 1,188.00                 |                  | SAPF103            | 1600000048               |
|                  | HOME OWNERS BARGAIN OUTL                             |                 | 89                         |                          | 10000040990012018                      | 4141808145               | 1,561.38                 |                  | SAPF103            | 1600000050               |
| 422373           | HOME OWNERS BARGAIN OUTL                             | 11/30/2018      | 89                         | 10/13/2018               | 10000041000012018                      | 4141808146               | 1,286.70                 | DA               | SAPF103            | 1600000051               |
| 422373           | HOME OWNERS BARGAIN OUTL                             |                 | 89                         | 10/13/2018               |                                        | 4141808149               | 1,050.92                 |                  | SAPF103            | 1600000052               |
| 422373           | HOME OWNERS BARGAIN OUTL                             |                 | 89                         | 10/13/2018               | 10000041230012018                      | 4141808169               | 424.80                   |                  | SAPF103            | 1600000053               |
|                  | HOME OWNERS BARGAIN OUTL<br>HOME OWNERS BARGAIN OUTL |                 |                            |                          | 10000041280012018<br>10000041400012018 |                          | 1,179.79<br>2,142.90     |                  |                    | 1600000054<br>1600000055 |
|                  | HOME OWNERS BARGAIN OUTL                             |                 |                            |                          | 10000041400012018                      |                          | 1,646.72                 |                  |                    | 1600000055               |
|                  | HOME OWNERS BARGAIN OUTL                             |                 |                            |                          | 10000041480012018                      |                          | 1,872.13                 |                  |                    | 1600000057               |
|                  | HOME OWNERS BARGAIN OUTL                             |                 |                            |                          | 10000041640012018                      |                          | 1,947.50                 |                  |                    | 1600000058               |
|                  | HOME OWNERS BARGAIN OUTL                             |                 |                            |                          | 10000041780012018                      |                          | 763.01                   |                  |                    | 1600000059               |
|                  | HOME OWNERS BARGAIN OUTL<br>HOME OWNERS BARGAIN OUTL |                 |                            |                          | 10000041800012018<br>10000041810012018 |                          | 2,815.80<br>1,852.64     |                  |                    | 1600000060<br>1600000061 |
|                  | HOME OWNERS BARGAIN OUTL                             |                 |                            |                          | 10000041810012018                      |                          | 3,697.39                 |                  |                    | 1600000061               |
|                  | HOME OWNERS BARGAIN OUTL                             |                 |                            |                          | 10000041690012018                      |                          | 3,013.41                 |                  |                    | 1600000003               |
| 422373           | HOME OWNERS BARGAIN OUTL                             | 11/30/2018      | 87                         |                          | 10000041790012018                      |                          | 2,350.91                 | DA               |                    | 1600000064               |
|                  | HOME OWNERS BARGAIN OUTL                             |                 |                            |                          | 10000041820012018                      |                          | 863.33                   |                  |                    | 1600000065               |
|                  | HOME OWNERS BARGAIN OUTL                             |                 |                            |                          | 10000041840012018                      |                          | 1,198.80                 |                  |                    | 1600000066               |
|                  | HOME OWNERS BARGAIN OUTL<br>HOME OWNERS BARGAIN OUTL |                 |                            |                          | 10000043510012018<br>10000042050012018 |                          | 2,602.63<br>1,064.88     |                  |                    | 1600000067<br>1600000068 |
|                  | HOME OWNERS BARGAIN OUTL                             |                 |                            |                          | 10000042030012018                      |                          | 1,366.60                 |                  |                    | 1600000069               |
|                  | HOME OWNERS BARGAIN OUTL                             |                 |                            |                          | 10000042120012018                      |                          | 2,528.05                 |                  |                    | 1600000070               |
|                  | HOME OWNERS BARGAIN OUTL                             |                 |                            |                          | 10000042130012018                      |                          | 899.77                   |                  |                    | 1600000071               |
|                  | HOME OWNERS BARGAIN OUTL                             |                 |                            |                          | 10000042510012018                      |                          | 3,169.32                 |                  |                    | 1600000072               |
|                  | HOME OWNERS BARGAIN OUTL                             |                 |                            |                          | 10000042520012018                      |                          | 1,189.67                 |                  |                    | 1600000073               |
|                  | HOME OWNERS BARGAIN OUTL<br>HOME OWNERS BARGAIN OUTL |                 |                            |                          | 11000002860012018<br>10000042530012018 |                          | -125.00<br>2,575.84      |                  |                    | 1600000074<br>1600000075 |
|                  | HOME OWNERS BARGAIN OUTL                             |                 |                            |                          | 10000042530012018                      |                          | 2,929.50                 |                  |                    | 1600000075               |
|                  | HOME OWNERS BARGAIN OUTL                             |                 |                            |                          | 10000042660012018                      |                          | 1,550.48                 |                  |                    | 1600000077               |
| 422373           | HOME OWNERS BARGAIN OUTL                             | 11/30/2018      | 82                         | 10/20/2018               | 10000042670012018                      | 4141808315               | 1,767.90                 | DA               | SAPF103            | 1600000078               |

| Account          | Customer name                                        | Posting    | Arrears after | Net due date           | Assignment                             | Reference                | Amount in local      | Document | Text               | Document                 |
|------------------|------------------------------------------------------|------------|---------------|------------------------|----------------------------------------|--------------------------|----------------------|----------|--------------------|--------------------------|
| 400070           | LIGHT OWNERS BARCAIN OUT                             | Date       | net due date  | 40/04/0040             | 4000004000040040                       | 44.44.000004             | currency             | Туре     | 0.4.054.00         | Number                   |
| 422373<br>422373 | HOME OWNERS BARGAIN OUTL<br>HOME OWNERS BARGAIN OUTL |            | 81<br>81      |                        | 10000042860012018<br>11000002530012018 | 4141808334<br>4141808334 | 2,081.10<br>-700.00  |          |                    | 1600000079<br>1600000080 |
| 422373           | HOME OWNERS BARGAIN OUTL                             |            | 81            |                        | 1000002330012018                       | 4141808335               | 1,488.72             |          | SAPF103            | 1600000081               |
| 422373           | HOME OWNERS BARGAIN OUTL                             |            | 81            |                        | 10000042880012018                      | 4141808336               | 2,935.53             |          | SAPF103            | 1600000082               |
| 422373           | HOME OWNERS BARGAIN OUTL                             |            | 80            |                        | 10000043390012018                      | 4141808387               | 2,494.97             |          | SAPF103            | 1600000083               |
| 422373           | HOME OWNERS BARGAIN OUTL                             | 11/30/2018 | 80            | 10/22/2018             | 10000043910012018                      | 4141808437               | 841.91               | DA       | SAPF103            | 1600000084               |
| 422373           | HOME OWNERS BARGAIN OUTL                             | 11/30/2018 | 80            | 10/22/2018             | 10000043920012018                      | 4141808438               | 2,613.13             | DA       | SAPF103            | 1600000085               |
| 422373           | HOME OWNERS BARGAIN OUTL                             |            | 80            |                        | 10000043940012018                      | 4141808440               | 2,333.36             |          | SAPF103            | 1600000086               |
| 422373           | HOME OWNERS BARGAIN OUTL                             |            | 80            |                        | 10000043970012018                      | 4141808443               | 1,408.32             |          | SAPF103            | 1600000087               |
| 422373<br>422373 | HOME OWNERS BARGAIN OUTL                             |            | 80<br>80      | 10/22/2018             | 10000044010012018<br>10000044020012018 | 4141808447               | 1,066.38             |          | SAPF103<br>SAPF103 | 1600000088               |
| 422373           | HOME OWNERS BARGAIN OUTL HOME OWNERS BARGAIN OUTL    |            | 79            |                        | 10000044020012018                      | 4141808448<br>4141808394 | 720.00<br>600.00     |          |                    | 1600000089<br>1600000090 |
| 422373           | HOME OWNERS BARGAIN OUTL                             |            | 79            |                        | 10000043930012018                      | 4141808439               | 1,546.21             |          | SAPF103            | 1600000000               |
| 422373           | HOME OWNERS BARGAIN OUTL                             |            | 79            |                        | 10000044070012018                      | 4141808453               | 1,429.19             |          |                    | 1600000092               |
| 422373           | HOME OWNERS BARGAIN OUTL                             | 11/30/2018 | 78            | 10/24/2018             | 10000043380012018                      | 4141808386               | 2,381.08             | DA       | SAPF103            | 1600000093               |
| 422373           | HOME OWNERS BARGAIN OUTL                             |            | 77            |                        | 10000043990012018                      | 4141808445               | 2,875.24             |          | SAPF103            | 1600000094               |
| 422373           | HOME OWNERS BARGAIN OUTL                             |            | 75            |                        | 10000043550012018                      | 4141808401               | 1,003.35             |          |                    | 1600000095               |
| 422373           | HOME OWNERS BARGAIN OUTL                             |            | 75            |                        | 10000043630012018                      | 4141808409               | 446.30               |          | SAPF103            | 1600000096               |
| 422373           | HOME OWNERS BARGAIN OUTL                             |            | 75<br>75      |                        | 10000043670012018<br>10000043960012018 | 4141808413               | 2,157.52             |          |                    | 1600000097               |
| 422373<br>422373 | HOME OWNERS BARGAIN OUTL HOME OWNERS BARGAIN OUTL    |            | 75            |                        | 10000043960012018                      | 4141808442<br>4141808450 | 1,094.39<br>558.59   |          | SAPF103<br>SAPF103 | 1600000098<br>1600000099 |
| 422373           | HOME OWNERS BARGAIN OUTL                             |            | 75            |                        | 10000044040012018                      | 4141808436               | 1,407.78             |          |                    |                          |
| 422373           | HOME OWNERS BARGAIN OUTL                             |            | 74            |                        | 10000043300012018                      | 4141808455               | 1,367.63             |          | SAPF103            | 1600000100               |
| 422373           | HOME OWNERS BARGAIN OUTL                             |            | 74            |                        | 10000044110012018                      | 4141808457               | 1,488.97             |          | SAPF103            | 1600000102               |
| 422373           | HOME OWNERS BARGAIN OUTL                             | 11/30/2018 | 73            | 10/29/2018             | 10000044280012018                      | 4141808474               | 1,623.50             | DA       | SAPF103            | 1600000103               |
| 422373           | HOME OWNERS BARGAIN OUTL                             |            | 73            |                        | 10000044300012018                      | 4141808476               | 912.82               |          | SAPF103            | 1600000104               |
| 422373           | HOME OWNERS BARGAIN OUTL                             |            | 73            |                        | 10000045110012018                      | 4141808557               | 1,418.34             |          | SAPF103            | 1600000105               |
| 422373           | HOME OWNERS BARGAIN OUTL                             |            | 73            |                        | 10000045130012018                      | 4141808559               | 1,392.36             |          | SAPF103            | 1600000106               |
| 422373           | HOME OWNERS BARGAIN OUTL                             |            | 72<br>72      |                        | 10000044670012018                      | 4141808513               | 1,504.99             |          | SAPF103            | 1600000107               |
| 422373<br>422373 | HOME OWNERS BARGAIN OUTL<br>HOME OWNERS BARGAIN OUTL |            | 72            |                        | 10000044760012018<br>10000044830012018 | 4141808522<br>4141808529 | 522.00<br>1,055.29   |          | SAPF103<br>SAPF103 | 1600000108<br>1600000109 |
| 422373           | HOME OWNERS BARGAIN OUTL                             |            | 72            |                        | 10000044860012018                      | 4141808532               | 3,321.57             |          |                    |                          |
| 422373           | HOME OWNERS BARGAIN OUTL                             |            | 72            |                        | 10000044870012018                      | 4141808533               | 646.00               |          | SAPF103            | 1600000111               |
| 422373           | HOME OWNERS BARGAIN OUTL                             |            | 72            |                        | 10000045070012018                      | 4141808553               | 2,094.93             |          |                    | 1600000112               |
| 422373           | HOME OWNERS BARGAIN OUTL                             | 11/30/2018 | 72            | 10/30/2018             | 10000045090012018                      | 4141808555               | 1,662.91             | DA       | SAPF103            | 1600000113               |
| 422373           | HOME OWNERS BARGAIN OUTL                             | 11/30/2018 | 71            | 10/31/2018             | 10000044750012018                      | 4141808521               | 1,223.66             | DA       | SAPF103            | 1600000114               |
| 422373           | HOME OWNERS BARGAIN OUTL                             |            | 71            |                        | 10000044780012018                      | 4141808524               | 1,411.10             |          |                    | 1600000115               |
| 422373           | HOME OWNERS BARGAIN OUTL                             |            | 71            |                        | 10000044790012018                      | 4141808525               | 2,007.84             |          | SAPF103            | 1600000116               |
| 422373<br>422373 | HOME OWNERS BARGAIN OUTL<br>HOME OWNERS BARGAIN OUTL |            | 71<br>71      |                        | 10000044880012018<br>10000044910012018 | 4141808534<br>4141808537 | 1,539.36<br>1,823.74 |          | SAPF103<br>SAPF103 | 1600000117               |
| 422373           | HOME OWNERS BARGAIN OUTL                             |            | 71            |                        | 10000044910012018                      | 4141808565               | 1,028.00             |          | SAPF103            | 1600000118<br>1600000119 |
| 422373           | HOME OWNERS BARGAIN OUTL                             |            | 66            |                        | 10000045150012018                      | 4141809009               | 2,414.66             |          |                    | 1600000113               |
| 422373           | HOME OWNERS BARGAIN OUTL                             |            | 66            | 11/5/2018              |                                        | 4141809010               | 1,819.74             |          | SAPF103            | 1600000121               |
| 422373           | HOME OWNERS BARGAIN OUTL                             | 11/30/2018 | 66            | 11/5/2018              | 10000045950012018                      | 4141809019               | 962.02               | DA       | SAPF103            | 1600000122               |
| 422373           | HOME OWNERS BARGAIN OUTL                             | 11/30/2018 | 66            | 11/5/2018              | 10000045960012018                      | 4141809020               | 1,144.16             | DA       | SAPF103            | 1600000123               |
| 422373           | HOME OWNERS BARGAIN OUTL                             |            | 66            |                        | 10000045970012018                      | 4141809021               | 1,982.87             |          | SAPF103            | 1600000124               |
| 422373           | HOME OWNERS BARGAIN OUTL                             |            | 66            |                        | 10000045980012018                      | 4141809022               | 951.94               |          | SAPF103            | 1600000125               |
| 422373<br>422373 | HOME OWNERS BARGAIN OUTL<br>HOME OWNERS BARGAIN OUTL |            | 65<br>65      | 11/6/2018<br>11/6/2018 | 10000046050012018<br>10000046060012018 | 4141809027<br>4141809028 | 918.45<br>1,261.00   |          | SAPF103<br>SAPF103 | 1600000126<br>1600000127 |
| 422373           | HOME OWNERS BARGAIN OUTL                             |            | 65            | 11/6/2018              | 10000046080012018                      | 4141809028               | 1,319.81             |          | SAPF103            | 1600000127               |
|                  | HOME OWNERS BARGAIN OUTL                             |            |               |                        | 10000046090012018                      |                          | 1,043.44             |          |                    | 1600000129               |
|                  | HOME OWNERS BARGAIN OUTL                             |            |               |                        | 10000046110012018                      |                          | 2,648.90             |          |                    | 1600000130               |
| 422373           | HOME OWNERS BARGAIN OUTL                             | 11/30/2018 | 65            | 11/6/2018              | 10000046120012018                      | 4141809034               | 972.94               |          |                    | 1600000131               |
| 422373           | HOME OWNERS BARGAIN OUTL                             |            |               |                        | 10000046180012018                      |                          | 1,280.80             |          |                    | 1600000132               |
|                  | HOME OWNERS BARGAIN OUTL                             |            |               |                        | 10000047060012018                      |                          | 1,259.35             |          |                    | 1600000133               |
| 422373           | HOME OWNERS BARGAIN OUTL                             |            |               |                        | 10000046280012018                      |                          | 2,994.50             |          |                    | 1600000134               |
| 422373<br>422373 | HOME OWNERS BARGAIN OUTL                             |            |               |                        | 10000046300012018<br>10000046320012018 |                          | 1,110.96             |          |                    | 1600000135<br>1600000136 |
| 422373           | HOME OWNERS BARGAIN OUTL<br>HOME OWNERS BARGAIN OUTL |            |               |                        | 10000046320012018                      |                          | 2,257.66<br>2,179.97 |          |                    | 1600000136               |
| 422373           | HOME OWNERS BARGAIN OUTL                             |            |               |                        | 10000040350012018                      |                          | 144.00               |          |                    | 1600000137               |
| 422373           | HOME OWNERS BARGAIN OUTL                             |            |               |                        | 10000047570012018                      |                          | 1,484.69             |          |                    | 1600000139               |
| 422373           | HOME OWNERS BARGAIN OUTL                             |            |               |                        | 10000046750012018                      |                          | 2,014.38             |          |                    | 1600000140               |
| 422373           | HOME OWNERS BARGAIN OUTL                             |            |               |                        | 10000049690012018                      |                          | 152.36               |          |                    | 1600000141               |
| 422373           | HOME OWNERS BARGAIN OUTL                             |            |               |                        | 10000046810012018                      |                          | 1,449.60             |          |                    | 1600000142               |
| 422373           | HOME OWNERS BARGAIN OUTL                             |            |               |                        | 10000046850012018                      |                          | 887.58               |          |                    | 1600000143               |
| 422373           | HOME OWNERS BARGAIN OUTL                             |            |               |                        | 10000046860012018                      |                          | 1,360.94             |          |                    | 1600000144               |
| 422373<br>422373 | HOME OWNERS BARGAIN OUTL<br>HOME OWNERS BARGAIN OUTL |            |               |                        | 10000050630012018<br>10000047300012018 |                          | 1,175.00<br>410.67   |          |                    | 1600000145<br>1600000146 |
| 422373           | HOME OWNERS BARGAIN OUTL                             |            |               |                        | 10000047300012018                      |                          | 1,669.25             |          |                    | 1600000146               |
| 422373           | HOME OWNERS BARGAIN OUTL                             |            |               |                        | 10000049740012018                      |                          | 732.00               |          |                    | 1600000147               |
| 422373           | HOME OWNERS BARGAIN OUTL                             |            |               |                        | 10000047530012018                      |                          | 3,100.92             |          |                    | 1600000119               |
| 422373           | HOME OWNERS BARGAIN OUTL                             |            |               |                        | 10000047600012018                      |                          | 911.16               |          |                    | 1600000150               |
| 422373           | HOME OWNERS BARGAIN OUTL                             |            |               |                        | 10000047850012018                      |                          | 218.70               | DA       |                    | 1600000151               |
| 422373           | HOME OWNERS BARGAIN OUTL                             |            |               |                        | 10000047610012018                      |                          | 1,646.14             |          |                    | 1600000152               |
| 422373           | HOME OWNERS BARGAIN OUTL                             | 11/30/2018 | 57            | 11/14/2018             | 10000047620012018                      | 4141809184               | 2,045.79             | DA       | SAPF103            | 1600000153               |