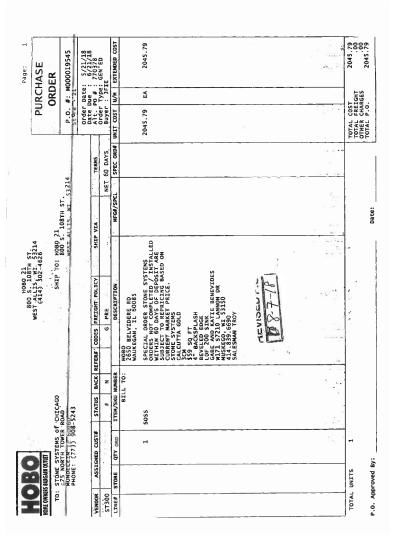

Prior to the Petition Date, Claimant sold goods to the Debtor and performed services including, but not limited to, kitchen countertops and related installation services. The Debtor defaulted on its obligations when it failed to pay the invoices due and owing to Claimant totaling no less than \$332,887.58, relating to the foregoing sales and services. Claimant attaches a statement itemizing the amounts outstanding along with copies of the related outstanding invoices.