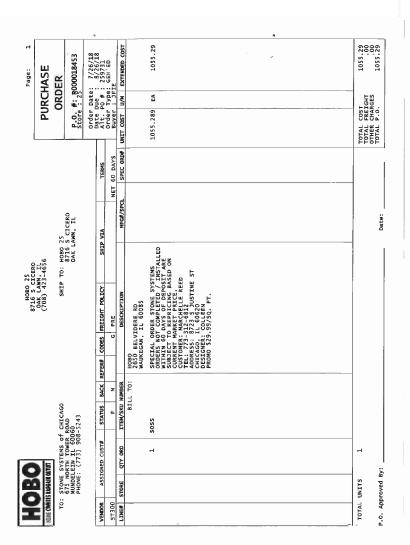

Prior to the Petition Date, Claimant sold goods to the Debtor and performed services including, but not limited to, kitchen countertops and related installation services. The Debtor defaulted on its obligations when it failed to pay the invoices due and owing to Claimant totaling no less than \$332,887.58, relating to the foregoing sales and services. Claimant attaches a statement itemizing the amounts outstanding along with copies of the related outstanding invoices.