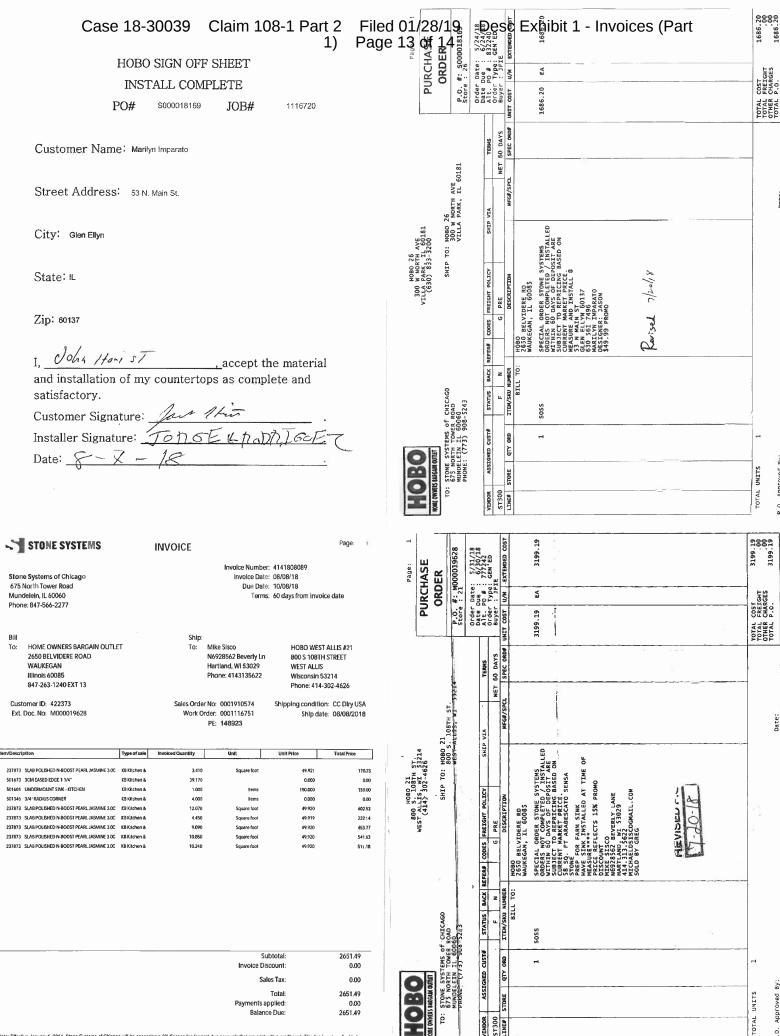

Prior to the Petition Date, Claimant sold goods to the Debtor and performed services including, but not limited to, kitchen countertops and related installation services. The Debtor defaulted on its obligations when it failed to pay the invoices due and owing to Claimant totaling no less than \$332,887.58, relating to the foregoing sales and services. Claimant attaches a statement itemizing the amounts outstanding along with copies of the related outstanding invoices.

| Account          | Customer name                                        | Posting    | Arrears after | Net due date           | Assignment                             | Reference                | Amount in local      | Document | Text               | Document                 |
|------------------|------------------------------------------------------|------------|---------------|------------------------|----------------------------------------|--------------------------|----------------------|----------|--------------------|--------------------------|
| 400070           | LIGHT OWNERS BARCAIN OUT                             | Date       | net due date  | 40/04/0040             | 4000004000040040                       | 44.44.000004             | currency             | Туре     | 0.4.054.00         | Number                   |
| 422373<br>422373 | HOME OWNERS BARGAIN OUTL<br>HOME OWNERS BARGAIN OUTL |            | 81<br>81      |                        | 10000042860012018<br>11000002530012018 | 4141808334<br>4141808334 | 2,081.10<br>-700.00  |          |                    | 1600000079<br>1600000080 |
| 422373           | HOME OWNERS BARGAIN OUTL                             |            | 81            |                        | 1000002330012018                       | 4141808335               | 1,488.72             |          | SAPF103            | 1600000081               |
| 422373           | HOME OWNERS BARGAIN OUTL                             |            | 81            |                        | 10000042880012018                      | 4141808336               | 2,935.53             |          | SAPF103            | 1600000082               |
| 422373           | HOME OWNERS BARGAIN OUTL                             |            | 80            |                        | 10000043390012018                      | 4141808387               | 2,494.97             |          | SAPF103            | 1600000083               |
| 422373           | HOME OWNERS BARGAIN OUTL                             | 11/30/2018 | 80            | 10/22/2018             | 10000043910012018                      | 4141808437               | 841.91               | DA       | SAPF103            | 1600000084               |
| 422373           | HOME OWNERS BARGAIN OUTL                             | 11/30/2018 | 80            | 10/22/2018             | 10000043920012018                      | 4141808438               | 2,613.13             | DA       | SAPF103            | 1600000085               |
| 422373           | HOME OWNERS BARGAIN OUTL                             |            | 80            |                        | 10000043940012018                      | 4141808440               | 2,333.36             |          | SAPF103            | 1600000086               |
| 422373           | HOME OWNERS BARGAIN OUTL                             |            | 80            |                        | 10000043970012018                      | 4141808443               | 1,408.32             |          | SAPF103            | 1600000087               |
| 422373<br>422373 | HOME OWNERS BARGAIN OUTL                             |            | 80<br>80      | 10/22/2018             | 10000044010012018<br>10000044020012018 | 4141808447               | 1,066.38             |          | SAPF103<br>SAPF103 | 1600000088               |
| 422373           | HOME OWNERS BARGAIN OUTL HOME OWNERS BARGAIN OUTL    |            | 79            |                        | 10000044020012018                      | 4141808448<br>4141808394 | 720.00<br>600.00     |          |                    | 1600000089<br>1600000090 |
| 422373           | HOME OWNERS BARGAIN OUTL                             |            | 79            |                        | 10000043930012018                      | 4141808439               | 1,546.21             |          | SAPF103            | 1600000000               |
| 422373           | HOME OWNERS BARGAIN OUTL                             |            | 79            |                        | 10000044070012018                      | 4141808453               | 1,429.19             |          |                    | 1600000092               |
| 422373           | HOME OWNERS BARGAIN OUTL                             | 11/30/2018 | 78            | 10/24/2018             | 10000043380012018                      | 4141808386               | 2,381.08             | DA       | SAPF103            | 1600000093               |
| 422373           | HOME OWNERS BARGAIN OUTL                             |            | 77            |                        | 10000043990012018                      | 4141808445               | 2,875.24             |          | SAPF103            | 1600000094               |
| 422373           | HOME OWNERS BARGAIN OUTL                             |            | 75            |                        | 10000043550012018                      | 4141808401               | 1,003.35             |          |                    | 1600000095               |
| 422373           | HOME OWNERS BARGAIN OUTL                             |            | 75            |                        | 10000043630012018                      | 4141808409               | 446.30               |          | SAPF103            | 1600000096               |
| 422373           | HOME OWNERS BARGAIN OUTL                             |            | 75<br>75      |                        | 10000043670012018<br>10000043960012018 | 4141808413               | 2,157.52             |          |                    | 1600000097               |
| 422373<br>422373 | HOME OWNERS BARGAIN OUTL HOME OWNERS BARGAIN OUTL    |            | 75            |                        | 10000043960012018                      | 4141808442<br>4141808450 | 1,094.39<br>558.59   |          | SAPF103<br>SAPF103 | 1600000098<br>1600000099 |
| 422373           | HOME OWNERS BARGAIN OUTL                             |            | 75            |                        | 10000044040012018                      | 4141808436               | 1,407.78             |          |                    |                          |
| 422373           | HOME OWNERS BARGAIN OUTL                             |            | 74            |                        | 10000043300012018                      | 4141808455               | 1,367.63             |          | SAPF103            | 1600000100               |
| 422373           | HOME OWNERS BARGAIN OUTL                             |            | 74            |                        | 10000044110012018                      | 4141808457               | 1,488.97             |          | SAPF103            | 1600000102               |
| 422373           | HOME OWNERS BARGAIN OUTL                             | 11/30/2018 | 73            | 10/29/2018             | 10000044280012018                      | 4141808474               | 1,623.50             | DA       | SAPF103            | 1600000103               |
| 422373           | HOME OWNERS BARGAIN OUTL                             |            | 73            |                        | 10000044300012018                      | 4141808476               | 912.82               |          | SAPF103            | 1600000104               |
| 422373           | HOME OWNERS BARGAIN OUTL                             |            | 73            |                        | 10000045110012018                      | 4141808557               | 1,418.34             |          | SAPF103            | 1600000105               |
| 422373           | HOME OWNERS BARGAIN OUTL                             |            | 73            |                        | 10000045130012018                      | 4141808559               | 1,392.36             |          | SAPF103            | 1600000106               |
| 422373           | HOME OWNERS BARGAIN OUTL                             |            | 72<br>72      |                        | 10000044670012018                      | 4141808513               | 1,504.99             |          | SAPF103            | 1600000107               |
| 422373<br>422373 | HOME OWNERS BARGAIN OUTL<br>HOME OWNERS BARGAIN OUTL |            | 72            |                        | 10000044760012018<br>10000044830012018 | 4141808522<br>4141808529 | 522.00<br>1,055.29   |          | SAPF103<br>SAPF103 | 1600000108<br>1600000109 |
| 422373           | HOME OWNERS BARGAIN OUTL                             |            | 72            |                        | 10000044860012018                      | 4141808532               | 3,321.57             |          |                    |                          |
| 422373           | HOME OWNERS BARGAIN OUTL                             |            | 72            |                        | 10000044870012018                      | 4141808533               | 646.00               |          | SAPF103            | 1600000111               |
| 422373           | HOME OWNERS BARGAIN OUTL                             |            | 72            |                        | 10000045070012018                      | 4141808553               | 2,094.93             |          |                    | 1600000112               |
| 422373           | HOME OWNERS BARGAIN OUTL                             | 11/30/2018 | 72            | 10/30/2018             | 10000045090012018                      | 4141808555               | 1,662.91             | DA       | SAPF103            | 1600000113               |
| 422373           | HOME OWNERS BARGAIN OUTL                             | 11/30/2018 | 71            | 10/31/2018             | 10000044750012018                      | 4141808521               | 1,223.66             | DA       | SAPF103            | 1600000114               |
| 422373           | HOME OWNERS BARGAIN OUTL                             |            | 71            |                        | 10000044780012018                      | 4141808524               | 1,411.10             |          |                    | 1600000115               |
| 422373           | HOME OWNERS BARGAIN OUTL                             |            | 71            |                        | 10000044790012018                      | 4141808525               | 2,007.84             |          | SAPF103            | 1600000116               |
| 422373<br>422373 | HOME OWNERS BARGAIN OUTL<br>HOME OWNERS BARGAIN OUTL |            | 71<br>71      |                        | 10000044880012018<br>10000044910012018 | 4141808534<br>4141808537 | 1,539.36<br>1,823.74 |          | SAPF103<br>SAPF103 | 1600000117               |
| 422373           | HOME OWNERS BARGAIN OUTL                             |            | 71            |                        | 10000044910012018                      | 4141808565               | 1,028.00             |          | SAPF103            | 1600000118<br>1600000119 |
| 422373           | HOME OWNERS BARGAIN OUTL                             |            | 66            |                        | 10000045150012018                      | 4141809009               | 2,414.66             |          |                    | 1600000113               |
| 422373           | HOME OWNERS BARGAIN OUTL                             |            | 66            | 11/5/2018              |                                        | 4141809010               | 1,819.74             |          | SAPF103            | 1600000121               |
| 422373           | HOME OWNERS BARGAIN OUTL                             | 11/30/2018 | 66            | 11/5/2018              | 10000045950012018                      | 4141809019               | 962.02               | DA       | SAPF103            | 1600000122               |
| 422373           | HOME OWNERS BARGAIN OUTL                             | 11/30/2018 | 66            | 11/5/2018              | 10000045960012018                      | 4141809020               | 1,144.16             | DA       | SAPF103            | 1600000123               |
| 422373           | HOME OWNERS BARGAIN OUTL                             |            | 66            |                        | 10000045970012018                      | 4141809021               | 1,982.87             |          | SAPF103            | 1600000124               |
| 422373           | HOME OWNERS BARGAIN OUTL                             |            | 66            |                        | 10000045980012018                      | 4141809022               | 951.94               |          | SAPF103            | 1600000125               |
| 422373<br>422373 | HOME OWNERS BARGAIN OUTL<br>HOME OWNERS BARGAIN OUTL |            | 65<br>65      | 11/6/2018<br>11/6/2018 | 10000046050012018<br>10000046060012018 | 4141809027<br>4141809028 | 918.45<br>1,261.00   |          | SAPF103<br>SAPF103 | 1600000126<br>1600000127 |
| 422373           | HOME OWNERS BARGAIN OUTL                             |            | 65            | 11/6/2018              | 10000046080012018                      | 4141809028               | 1,319.81             |          | SAPF103            | 1600000127               |
|                  | HOME OWNERS BARGAIN OUTL                             |            |               |                        | 10000046090012018                      |                          | 1,043.44             |          |                    | 1600000129               |
|                  | HOME OWNERS BARGAIN OUTL                             |            |               |                        | 10000046110012018                      |                          | 2,648.90             |          |                    | 1600000130               |
| 422373           | HOME OWNERS BARGAIN OUTL                             | 11/30/2018 | 65            | 11/6/2018              | 10000046120012018                      | 4141809034               | 972.94               |          |                    | 1600000131               |
| 422373           | HOME OWNERS BARGAIN OUTL                             |            |               |                        | 10000046180012018                      |                          | 1,280.80             |          |                    | 1600000132               |
|                  | HOME OWNERS BARGAIN OUTL                             |            |               |                        | 10000047060012018                      |                          | 1,259.35             |          |                    | 1600000133               |
| 422373           | HOME OWNERS BARGAIN OUTL                             |            |               |                        | 10000046280012018                      |                          | 2,994.50             |          |                    | 1600000134               |
| 422373<br>422373 | HOME OWNERS BARGAIN OUTL                             |            |               |                        | 10000046300012018<br>10000046320012018 |                          | 1,110.96             |          |                    | 1600000135<br>1600000136 |
| 422373           | HOME OWNERS BARGAIN OUTL<br>HOME OWNERS BARGAIN OUTL |            |               |                        | 10000046320012018                      |                          | 2,257.66<br>2,179.97 |          |                    | 1600000136               |
| 422373           | HOME OWNERS BARGAIN OUTL                             |            |               |                        | 10000040350012018                      |                          | 144.00               |          |                    | 1600000137               |
| 422373           | HOME OWNERS BARGAIN OUTL                             |            |               |                        | 10000047570012018                      |                          | 1,484.69             |          |                    | 1600000139               |
| 422373           | HOME OWNERS BARGAIN OUTL                             |            |               |                        | 10000046750012018                      |                          | 2,014.38             |          |                    | 1600000140               |
| 422373           | HOME OWNERS BARGAIN OUTL                             |            |               |                        | 10000049690012018                      |                          | 152.36               |          |                    | 1600000141               |
| 422373           | HOME OWNERS BARGAIN OUTL                             |            |               |                        | 10000046810012018                      |                          | 1,449.60             |          |                    | 1600000142               |
| 422373           | HOME OWNERS BARGAIN OUTL                             |            |               |                        | 10000046850012018                      |                          | 887.58               |          |                    | 1600000143               |
| 422373           | HOME OWNERS BARGAIN OUTL                             |            |               |                        | 10000046860012018                      |                          | 1,360.94             |          |                    | 1600000144               |
| 422373<br>422373 | HOME OWNERS BARGAIN OUTL<br>HOME OWNERS BARGAIN OUTL |            |               |                        | 10000050630012018<br>10000047300012018 |                          | 1,175.00<br>410.67   |          |                    | 1600000145<br>1600000146 |
| 422373           | HOME OWNERS BARGAIN OUTL                             |            |               |                        | 10000047300012018                      |                          | 1,669.25             |          |                    | 1600000146               |
| 422373           | HOME OWNERS BARGAIN OUTL                             |            |               |                        | 10000049740012018                      |                          | 732.00               |          |                    | 1600000147               |
| 422373           | HOME OWNERS BARGAIN OUTL                             |            |               |                        | 10000047530012018                      |                          | 3,100.92             |          |                    | 1600000119               |
| 422373           | HOME OWNERS BARGAIN OUTL                             |            |               |                        | 10000047600012018                      |                          | 911.16               |          |                    | 1600000150               |
| 422373           | HOME OWNERS BARGAIN OUTL                             |            |               |                        | 10000047850012018                      |                          | 218.70               | DA       |                    | 1600000151               |
| 422373           | HOME OWNERS BARGAIN OUTL                             |            |               |                        | 10000047610012018                      |                          | 1,646.14             |          |                    | 1600000152               |
| 422373           | HOME OWNERS BARGAIN OUTL                             | 11/30/2018 | 57            | 11/14/2018             | 10000047620012018                      | 4141809184               | 2,045.79             | DA       | SAPF103            | 1600000153               |