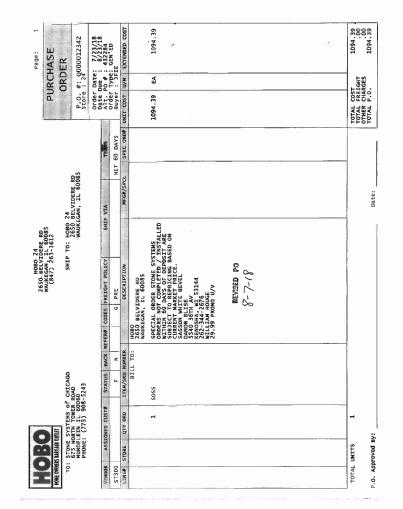

Prior to the Petition Date, Claimant sold goods to the Debtor and performed services including, but not limited to, kitchen countertops and related installation services. The Debtor defaulted on its obligations when it failed to pay the invoices due and owing to Claimant totaling no less than \$332,887.58, relating to the foregoing sales and services. Claimant attaches a statement itemizing the amounts outstanding along with copies of the related outstanding invoices.

| Account          | Customer name                                        | Posting    | Arrears after | Net due date           | Assignment                             | Reference                | Amount in local      | Document | Text               | Document                 |
|------------------|------------------------------------------------------|------------|---------------|------------------------|----------------------------------------|--------------------------|----------------------|----------|--------------------|--------------------------|
| 400070           | LIGHT OWNERS BARCAIN OUT                             | Date       | net due date  | 40/04/0040             | 4000004000040040                       | 44.44.000004             | currency             | Туре     | 0.4.054.00         | Number                   |
| 422373<br>422373 | HOME OWNERS BARGAIN OUTL<br>HOME OWNERS BARGAIN OUTL |            | 81<br>81      |                        | 10000042860012018<br>11000002530012018 | 4141808334<br>4141808334 | 2,081.10<br>-700.00  |          |                    | 1600000079<br>1600000080 |
| 422373           | HOME OWNERS BARGAIN OUTL                             |            | 81            |                        | 1000002330012018                       | 4141808335               | 1,488.72             |          | SAPF103            | 1600000081               |
| 422373           | HOME OWNERS BARGAIN OUTL                             |            | 81            |                        | 10000042880012018                      | 4141808336               | 2,935.53             |          | SAPF103            | 1600000082               |
| 422373           | HOME OWNERS BARGAIN OUTL                             |            | 80            |                        | 10000043390012018                      | 4141808387               | 2,494.97             |          | SAPF103            | 1600000083               |
| 422373           | HOME OWNERS BARGAIN OUTL                             | 11/30/2018 | 80            | 10/22/2018             | 10000043910012018                      | 4141808437               | 841.91               | DA       | SAPF103            | 1600000084               |
| 422373           | HOME OWNERS BARGAIN OUTL                             | 11/30/2018 | 80            | 10/22/2018             | 10000043920012018                      | 4141808438               | 2,613.13             | DA       | SAPF103            | 1600000085               |
| 422373           | HOME OWNERS BARGAIN OUTL                             |            | 80            |                        | 10000043940012018                      | 4141808440               | 2,333.36             |          | SAPF103            | 1600000086               |
| 422373           | HOME OWNERS BARGAIN OUTL                             |            | 80            |                        | 10000043970012018                      | 4141808443               | 1,408.32             |          | SAPF103            | 1600000087               |
| 422373<br>422373 | HOME OWNERS BARGAIN OUTL                             |            | 80<br>80      | 10/22/2018             | 10000044010012018<br>10000044020012018 | 4141808447               | 1,066.38             |          | SAPF103<br>SAPF103 | 1600000088               |
| 422373           | HOME OWNERS BARGAIN OUTL HOME OWNERS BARGAIN OUTL    |            | 79            |                        | 10000044020012018                      | 4141808448<br>4141808394 | 720.00<br>600.00     |          |                    | 1600000089<br>1600000090 |
| 422373           | HOME OWNERS BARGAIN OUTL                             |            | 79            |                        | 10000043930012018                      | 4141808439               | 1,546.21             |          | SAPF103            | 1600000000               |
| 422373           | HOME OWNERS BARGAIN OUTL                             |            | 79            |                        | 10000044070012018                      | 4141808453               | 1,429.19             |          |                    | 1600000092               |
| 422373           | HOME OWNERS BARGAIN OUTL                             | 11/30/2018 | 78            | 10/24/2018             | 10000043380012018                      | 4141808386               | 2,381.08             | DA       | SAPF103            | 1600000093               |
| 422373           | HOME OWNERS BARGAIN OUTL                             |            | 77            |                        | 10000043990012018                      | 4141808445               | 2,875.24             |          | SAPF103            | 1600000094               |
| 422373           | HOME OWNERS BARGAIN OUTL                             |            | 75            |                        | 10000043550012018                      | 4141808401               | 1,003.35             |          |                    | 1600000095               |
| 422373           | HOME OWNERS BARGAIN OUTL                             |            | 75            |                        | 10000043630012018                      | 4141808409               | 446.30               |          | SAPF103            | 1600000096               |
| 422373           | HOME OWNERS BARGAIN OUTL                             |            | 75<br>75      |                        | 10000043670012018<br>10000043960012018 | 4141808413               | 2,157.52             |          |                    | 1600000097               |
| 422373<br>422373 | HOME OWNERS BARGAIN OUTL HOME OWNERS BARGAIN OUTL    |            | 75            |                        | 10000043960012018                      | 4141808442<br>4141808450 | 1,094.39<br>558.59   |          | SAPF103<br>SAPF103 | 1600000098<br>1600000099 |
| 422373           | HOME OWNERS BARGAIN OUTL                             |            | 75            |                        | 10000044040012018                      | 4141808436               | 1,407.78             |          |                    |                          |
| 422373           | HOME OWNERS BARGAIN OUTL                             |            | 74            |                        | 10000043300012018                      | 4141808455               | 1,367.63             |          | SAPF103            | 1600000100               |
| 422373           | HOME OWNERS BARGAIN OUTL                             |            | 74            |                        | 10000044110012018                      | 4141808457               | 1,488.97             |          | SAPF103            | 1600000102               |
| 422373           | HOME OWNERS BARGAIN OUTL                             | 11/30/2018 | 73            | 10/29/2018             | 10000044280012018                      | 4141808474               | 1,623.50             | DA       | SAPF103            | 1600000103               |
| 422373           | HOME OWNERS BARGAIN OUTL                             |            | 73            |                        | 10000044300012018                      | 4141808476               | 912.82               |          | SAPF103            | 1600000104               |
| 422373           | HOME OWNERS BARGAIN OUTL                             |            | 73            |                        | 10000045110012018                      | 4141808557               | 1,418.34             |          | SAPF103            | 1600000105               |
| 422373           | HOME OWNERS BARGAIN OUTL                             |            | 73            |                        | 10000045130012018                      | 4141808559               | 1,392.36             |          | SAPF103            | 1600000106               |
| 422373           | HOME OWNERS BARGAIN OUTL                             |            | 72<br>72      |                        | 10000044670012018                      | 4141808513               | 1,504.99             |          | SAPF103            | 1600000107               |
| 422373<br>422373 | HOME OWNERS BARGAIN OUTL<br>HOME OWNERS BARGAIN OUTL |            | 72            |                        | 10000044760012018<br>10000044830012018 | 4141808522<br>4141808529 | 522.00<br>1,055.29   |          | SAPF103<br>SAPF103 | 1600000108<br>1600000109 |
| 422373           | HOME OWNERS BARGAIN OUTL                             |            | 72            |                        | 10000044860012018                      | 4141808532               | 3,321.57             |          |                    |                          |
| 422373           | HOME OWNERS BARGAIN OUTL                             |            | 72            |                        | 10000044870012018                      | 4141808533               | 646.00               |          | SAPF103            | 1600000111               |
| 422373           | HOME OWNERS BARGAIN OUTL                             |            | 72            |                        | 10000045070012018                      | 4141808553               | 2,094.93             |          |                    | 1600000112               |
| 422373           | HOME OWNERS BARGAIN OUTL                             | 11/30/2018 | 72            | 10/30/2018             | 10000045090012018                      | 4141808555               | 1,662.91             | DA       | SAPF103            | 1600000113               |
| 422373           | HOME OWNERS BARGAIN OUTL                             | 11/30/2018 | 71            | 10/31/2018             | 10000044750012018                      | 4141808521               | 1,223.66             | DA       | SAPF103            | 1600000114               |
| 422373           | HOME OWNERS BARGAIN OUTL                             |            | 71            |                        | 10000044780012018                      | 4141808524               | 1,411.10             |          |                    | 1600000115               |
| 422373           | HOME OWNERS BARGAIN OUTL                             |            | 71            |                        | 10000044790012018                      | 4141808525               | 2,007.84             |          | SAPF103            | 1600000116               |
| 422373<br>422373 | HOME OWNERS BARGAIN OUTL<br>HOME OWNERS BARGAIN OUTL |            | 71<br>71      |                        | 10000044880012018<br>10000044910012018 | 4141808534<br>4141808537 | 1,539.36<br>1,823.74 |          | SAPF103<br>SAPF103 | 1600000117               |
| 422373           | HOME OWNERS BARGAIN OUTL                             |            | 71            |                        | 10000044910012018                      | 4141808565               | 1,028.00             |          | SAPF103            | 1600000118<br>1600000119 |
| 422373           | HOME OWNERS BARGAIN OUTL                             |            | 66            |                        | 10000045150012018                      | 4141809009               | 2,414.66             |          |                    | 1600000113               |
| 422373           | HOME OWNERS BARGAIN OUTL                             |            | 66            | 11/5/2018              |                                        | 4141809010               | 1,819.74             |          | SAPF103            | 1600000121               |
| 422373           | HOME OWNERS BARGAIN OUTL                             | 11/30/2018 | 66            | 11/5/2018              | 10000045950012018                      | 4141809019               | 962.02               | DA       | SAPF103            | 1600000122               |
| 422373           | HOME OWNERS BARGAIN OUTL                             | 11/30/2018 | 66            | 11/5/2018              | 10000045960012018                      | 4141809020               | 1,144.16             | DA       | SAPF103            | 1600000123               |
| 422373           | HOME OWNERS BARGAIN OUTL                             |            | 66            |                        | 10000045970012018                      | 4141809021               | 1,982.87             |          | SAPF103            | 1600000124               |
| 422373           | HOME OWNERS BARGAIN OUTL                             |            | 66            |                        | 10000045980012018                      | 4141809022               | 951.94               |          | SAPF103            | 1600000125               |
| 422373<br>422373 | HOME OWNERS BARGAIN OUTL<br>HOME OWNERS BARGAIN OUTL |            | 65<br>65      | 11/6/2018<br>11/6/2018 | 10000046050012018<br>10000046060012018 | 4141809027<br>4141809028 | 918.45<br>1,261.00   |          | SAPF103<br>SAPF103 | 1600000126<br>1600000127 |
| 422373           | HOME OWNERS BARGAIN OUTL                             |            | 65            | 11/6/2018              | 10000046080012018                      | 4141809028               | 1,319.81             |          | SAPF103            | 1600000127               |
|                  | HOME OWNERS BARGAIN OUTL                             |            |               |                        | 10000046090012018                      |                          | 1,043.44             |          |                    | 1600000129               |
|                  | HOME OWNERS BARGAIN OUTL                             |            |               |                        | 10000046110012018                      |                          | 2,648.90             |          |                    | 1600000130               |
| 422373           | HOME OWNERS BARGAIN OUTL                             | 11/30/2018 | 65            | 11/6/2018              | 10000046120012018                      | 4141809034               | 972.94               |          |                    | 1600000131               |
| 422373           | HOME OWNERS BARGAIN OUTL                             |            |               |                        | 10000046180012018                      |                          | 1,280.80             |          |                    | 1600000132               |
|                  | HOME OWNERS BARGAIN OUTL                             |            |               |                        | 10000047060012018                      |                          | 1,259.35             |          |                    | 1600000133               |
| 422373           | HOME OWNERS BARGAIN OUTL                             |            |               |                        | 10000046280012018                      |                          | 2,994.50             |          |                    | 1600000134               |
| 422373<br>422373 | HOME OWNERS BARGAIN OUTL                             |            |               |                        | 10000046300012018<br>10000046320012018 |                          | 1,110.96             |          |                    | 1600000135<br>1600000136 |
| 422373           | HOME OWNERS BARGAIN OUTL<br>HOME OWNERS BARGAIN OUTL |            |               |                        | 10000046320012018                      |                          | 2,257.66<br>2,179.97 |          |                    | 1600000136               |
| 422373           | HOME OWNERS BARGAIN OUTL                             |            |               |                        | 10000040350012018                      |                          | 144.00               |          |                    | 1600000137               |
| 422373           | HOME OWNERS BARGAIN OUTL                             |            |               |                        | 10000047570012018                      |                          | 1,484.69             |          |                    | 1600000139               |
| 422373           | HOME OWNERS BARGAIN OUTL                             |            |               |                        | 10000046750012018                      |                          | 2,014.38             |          |                    | 1600000140               |
| 422373           | HOME OWNERS BARGAIN OUTL                             |            |               |                        | 10000049690012018                      |                          | 152.36               |          |                    | 1600000141               |
| 422373           | HOME OWNERS BARGAIN OUTL                             |            |               |                        | 10000046810012018                      |                          | 1,449.60             |          |                    | 1600000142               |
| 422373           | HOME OWNERS BARGAIN OUTL                             |            |               |                        | 10000046850012018                      |                          | 887.58               |          |                    | 1600000143               |
| 422373           | HOME OWNERS BARGAIN OUTL                             |            |               |                        | 10000046860012018                      |                          | 1,360.94             |          |                    | 1600000144               |
| 422373<br>422373 | HOME OWNERS BARGAIN OUTL<br>HOME OWNERS BARGAIN OUTL |            |               |                        | 10000050630012018<br>10000047300012018 |                          | 1,175.00<br>410.67   |          |                    | 1600000145<br>1600000146 |
| 422373           | HOME OWNERS BARGAIN OUTL                             |            |               |                        | 10000047300012018                      |                          | 1,669.25             |          |                    | 1600000146               |
| 422373           | HOME OWNERS BARGAIN OUTL                             |            |               |                        | 10000049740012018                      |                          | 732.00               |          |                    | 1600000147               |
| 422373           | HOME OWNERS BARGAIN OUTL                             |            |               |                        | 10000047530012018                      |                          | 3,100.92             |          |                    | 1600000119               |
| 422373           | HOME OWNERS BARGAIN OUTL                             |            |               |                        | 10000047600012018                      |                          | 911.16               |          |                    | 1600000150               |
| 422373           | HOME OWNERS BARGAIN OUTL                             |            |               |                        | 10000047850012018                      |                          | 218.70               | DA       |                    | 1600000151               |
| 422373           | HOME OWNERS BARGAIN OUTL                             |            |               |                        | 10000047610012018                      |                          | 1,646.14             |          |                    | 1600000152               |
| 422373           | HOME OWNERS BARGAIN OUTL                             | 11/30/2018 | 57            | 11/14/2018             | 10000047620012018                      | 4141809184               | 2,045.79             | DA       | SAPF103            | 1600000153               |