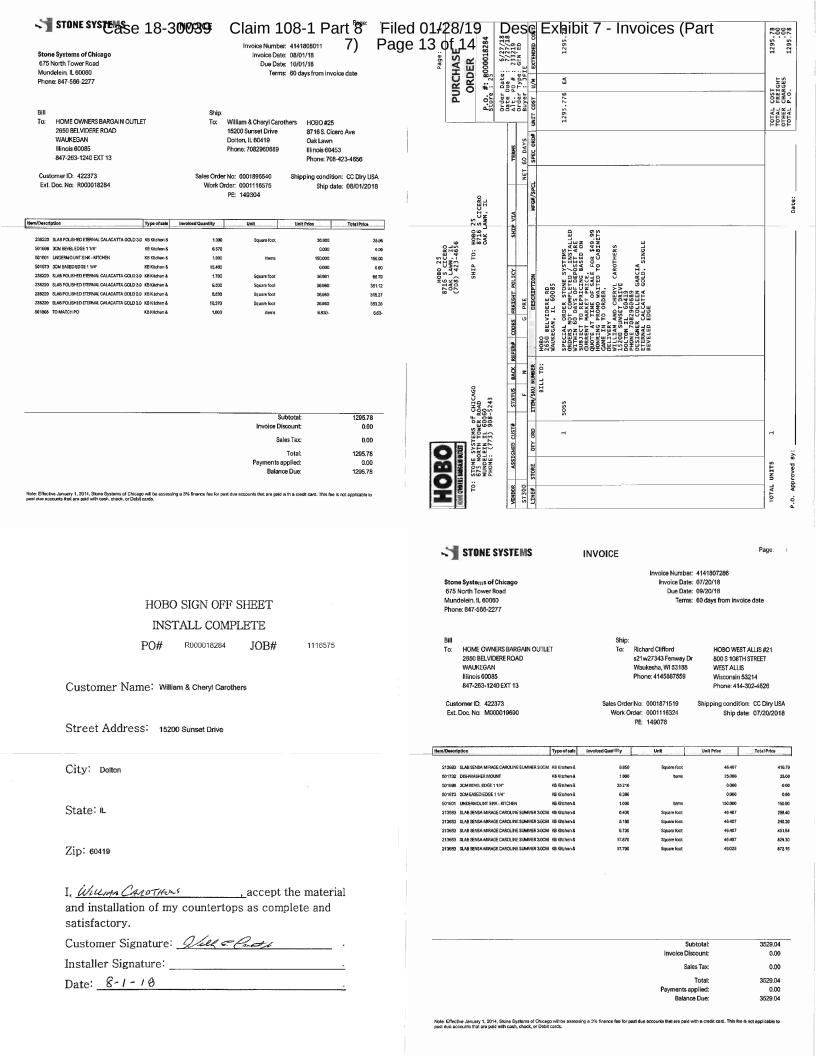

Prior to the Petition Date, Claimant sold goods to the Debtor and performed services including, but not limited to, kitchen countertops and related installation services. The Debtor defaulted on its obligations when it failed to pay the invoices due and owing to Claimant totaling no less than \$332,887.58, relating to the foregoing sales and services. Claimant attaches a statement itemizing the amounts outstanding along with copies of the related outstanding invoices.