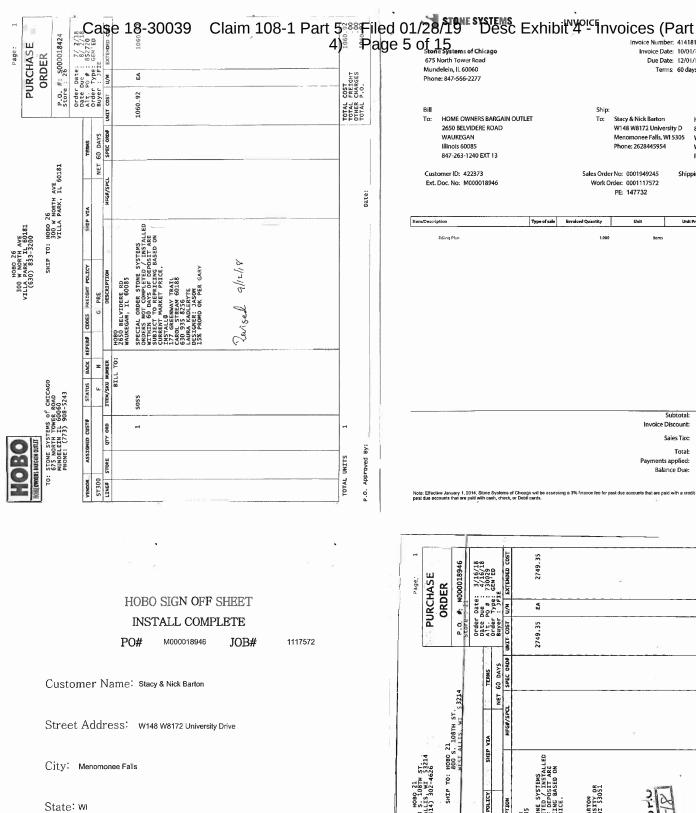

Prior to the Petition Date, Claimant sold goods to the Debtor and performed services including, but not limited to, kitchen countertops and related installation services. The Debtor defaulted on its obligations when it failed to pay the invoices due and owing to Claimant totaling no less than \$332,887.58, relating to the foregoing sales and services. Claimant attaches a statement itemizing the amounts outstanding along with copies of the related outstanding invoices.