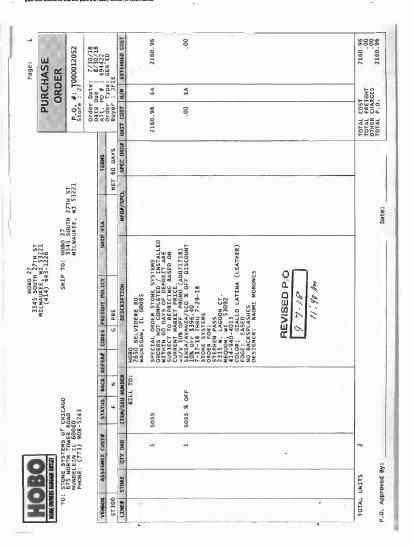

Prior to the Petition Date, Claimant sold goods to the Debtor and performed services including, but not limited to, kitchen countertops and related installation services. The Debtor defaulted on its obligations when it failed to pay the invoices due and owing to Claimant totaling no less than \$332,887.58, relating to the foregoing sales and services. Claimant attaches a statement itemizing the amounts outstanding along with copies of the related outstanding invoices.