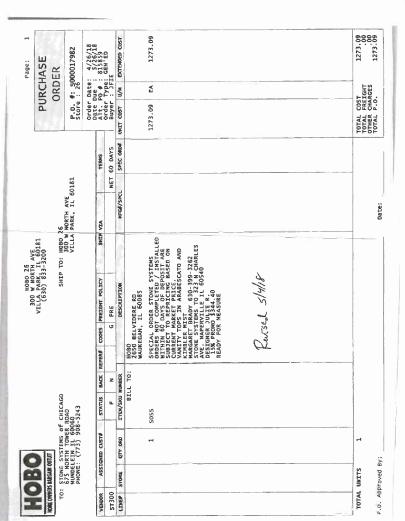

| Account          | Customer name                                        | Posting<br>Date | Arrears after net due date | Net due date             | Assignment                             | Reference                | Amount in local currency | Document<br>Type | Text               | Document<br>Number       |
|------------------|------------------------------------------------------|-----------------|----------------------------|--------------------------|----------------------------------------|--------------------------|--------------------------|------------------|--------------------|--------------------------|
| 422373           | HOME OWNERS BARGAIN OUTL                             |                 | 258                        | 4/27/2018                | 10000009490012018                      | 4141802434               | 1,073.85                 |                  | SAPF103            | 1600000004               |
|                  | HOME OWNERS BARGAIN OUTL                             |                 |                            |                          | 11000000590012018                      | 4141711388               | -1,500.00                |                  |                    | 1600000005               |
| 422373           | HOME OWNERS BARGAIN OUTL                             |                 | 240                        |                          | 10000011840012018                      | 4141803195               | 3,875.00                 |                  | SAPF103            | 1600000006               |
| 422373<br>422373 | HOME OWNERS BARGAIN OUTL<br>HOME OWNERS BARGAIN OUTL |                 | 179<br>178                 |                          | 10000024050012018<br>10000022630012018 | 4141805429<br>4141805287 | 100.00<br>5,600.00       |                  | SAPF103<br>SAPF103 | 1600000007<br>1600000008 |
| 422373           | HOME OWNERS BARGAIN OUTL                             |                 | 170                        |                          | 10000022030012010                      | 4141805463               | 1,273.09                 |                  | SAPF103            | 1600000000               |
|                  | HOME OWNERS BARGAIN OUTL                             |                 | 114                        |                          | 11000002520012018                      | 4141807291               | -200.00                  |                  | SAPF103            | 1600000010               |
| 422373           | HOME OWNERS BARGAIN OUTL                             | 11/30/2018      | 112                        | 9/20/2018                | 10000036430012018                      | 4141807286               | 3,529.04                 | DA               | SAPF103            | 1600000011               |
| 422373           | HOME OWNERS BARGAIN OUTL                             |                 | 101                        |                          | 10000039190012018                      | 4141808011               | 1,295.78                 |                  | SAPF103            | 1600000012               |
| 422373<br>422373 | HOME OWNERS BARGAIN OUTL                             |                 | 101<br>101                 | 10/1/2018                | 10000039210012018<br>10000040210012018 | 4141808013               | 991.87                   |                  | SAPF103<br>SAPF103 | 1600000011               |
|                  | HOME OWNERS BARGAIN OUTL<br>HOME OWNERS BARGAIN OUTL |                 | 100                        |                          | 10000040210012018                      | 4141808067<br>4141808028 | 813.60<br>2,735.80       |                  |                    | 1600000014<br>1600000015 |
| 422373           | HOME OWNERS BARGAIN OUTL                             |                 | 100                        |                          | 10000040220012018                      | 4141808068               | 2,429.20                 |                  | SAPF103            | 1600000016               |
| 422373           | HOME OWNERS BARGAIN OUTL                             | 11/30/2018      | 100                        | 10/2/2018                | 10000042410012018                      | 4141808289               | 149.74                   | DA               | SAPF103            | 1600000017               |
|                  | HOME OWNERS BARGAIN OUTL                             |                 | 99                         |                          | 10000040610012018                      | 4141808107               | 1,581.76                 |                  | SAPF103            | 1600000018               |
| 422373           | HOME OWNERS BARGAIN OUTL                             |                 | 99                         |                          | 10000042360012018                      | 4141808284               | 994.32                   |                  | SAPF103            | 1600000019               |
| 422373<br>422373 | HOME OWNERS BARGAIN OUTL<br>HOME OWNERS BARGAIN OUTL |                 | 98<br>96                   |                          | 10000040050012018<br>10000040200012018 | 4141808051<br>4141808066 | 4,604.07<br>2,146.75     |                  | SAPF103<br>SAPF103 | 1600000020<br>1600000021 |
|                  | HOME OWNERS BARGAIN OUTL                             |                 | 96                         |                          | 10000040200012018                      | 4141808069               | 1,710.08                 |                  |                    | 1600000021               |
|                  | HOME OWNERS BARGAIN OUTL                             |                 | 96                         |                          | 10000040240012018                      | 4141808070               | 810.93                   |                  | SAPF103            | 1600000023               |
| 422373           | HOME OWNERS BARGAIN OUTL                             | 11/30/2018      | 96                         |                          | 10000040250012018                      | 4141808071               | 293.17                   | DA               | SAPF103            | 1600000024               |
|                  | HOME OWNERS BARGAIN OUTL                             |                 | 96                         |                          | 10000040680012018                      | 4141808114               | 852.45                   |                  |                    | 1600000025               |
| 422373           | HOME OWNERS BARGAIN OUTL                             |                 | 96                         | 10/6/2018                |                                        | 4141808214               | 1,871.16                 |                  | SAPF103            | 1600000026               |
| 422373<br>422373 | HOME OWNERS BARGAIN OUTL<br>HOME OWNERS BARGAIN OUTL |                 | 96<br>95                   | 10/6/2018<br>10/7/2018   |                                        | 4141808292<br>4141808077 | 141.84<br>895.80         |                  | SAPF103<br>SAPF103 | 1600000027<br>1600000028 |
| 422373           | HOME OWNERS BARGAIN OUTL                             |                 | 95                         | 10/7/2018                |                                        | 4141808077               | 770.21                   |                  | SAPF103            | 1600000028               |
|                  | HOME OWNERS BARGAIN OUTL                             |                 | 95                         |                          | 10000040330012018                      | 4141808079               | 1,686.20                 |                  | SAPF103            | 1600000030               |
| 422373           | HOME OWNERS BARGAIN OUTL                             |                 | 94                         | 10/8/2018                | 10000040430012018                      | 4141808089               | 2,651.49                 | DA               | SAPF103            | 1600000031               |
| 422373           | HOME OWNERS BARGAIN OUTL                             |                 | 94                         |                          | 10000040460012018                      | 4141808092               | 448.92                   |                  | SAPF103            | 1600000032               |
| 422373           | HOME OWNERS BARGAIN OUTL                             |                 | 94                         | 10/8/2018                | 10000040470012018                      | 4141808093               | 1,045.95                 |                  | SAPF103            | 1600000033               |
|                  | HOME OWNERS BARGAIN OUTL<br>HOME OWNERS BARGAIN OUTL |                 | 94<br>94                   |                          | 10000040480012018<br>10000040490012018 | 4141808094<br>4141808095 | 882.17<br>1,872.00       |                  | SAPF103<br>SAPF103 | 1600000034<br>1600000035 |
|                  | HOME OWNERS BARGAIN OUTL                             |                 | 93                         |                          | 10000040430012018                      | 4141808130               | 1,907.65                 |                  | SAPF103            | 1600000035               |
|                  | HOME OWNERS BARGAIN OUTL                             |                 | 93                         |                          | 10000040900012018                      | 4141808136               | 5,027.03                 |                  |                    | 1600000037               |
|                  | HOME OWNERS BARGAIN OUTL                             | 11/30/2018      | 93                         |                          | 10000040910012018                      | 4141808137               | 1,997.28                 | DA               | SAPF103            | 1600000038               |
| 422373           | HOME OWNERS BARGAIN OUTL                             |                 | 93                         |                          | 10000041010012018                      | 4141808147               | 3,023.04                 |                  | SAPF103            | 1600000039               |
|                  | HOME OWNERS BARGAIN OUTL                             |                 | 93                         |                          | 10000041570012018                      | 4141808203               | 728.03                   |                  |                    | 1600000040               |
| 422373<br>422373 | HOME OWNERS BARGAIN OUTL<br>HOME OWNERS BARGAIN OUTL |                 | 93<br>93                   |                          | 10000041700012018<br>10000041930012018 | 4141808216<br>4141808239 | 2,167.21<br>956.64       |                  | SAPF103<br>SAPF103 | 1600000041<br>1600000042 |
|                  | HOME OWNERS BARGAIN OUTL                             |                 | 93                         |                          | 10000041300012010                      | 4141808285               | 940.60                   |                  | SAPF103            | 1600000043               |
| 422373           | HOME OWNERS BARGAIN OUTL                             | 11/30/2018      | 92                         | 10/10/2018               | 10000040820012018                      | 4141808128               | 549.24                   | DA               | SAPF103            | 1600000044               |
|                  | HOME OWNERS BARGAIN OUTL                             |                 | 92                         |                          | 10000040830012018                      | 4141808129               | 1,476.00                 |                  |                    | 1600000045               |
| 422373           | HOME OWNERS BARGAIN OUTL                             |                 | 92                         |                          | 10000040860012018                      | 4141808132               | 1,362.48                 |                  | SAPF103            | 1600000046               |
| 422373<br>422373 | HOME OWNERS BARGAIN OUTL<br>HOME OWNERS BARGAIN OUTL |                 | 92<br>92                   | 10/10/2018<br>10/10/2018 |                                        | 4141808319<br>4141808358 | 561.41<br>1,353.08       |                  | SAPF103<br>SAPF103 | 1600000047<br>1600000048 |
| 422373           | HOME OWNERS BARGAIN OUTL                             |                 | 92                         |                          | 10000043100012018                      | 4141808398               | 1,188.00                 |                  | SAPF103            | 1600000048               |
|                  | HOME OWNERS BARGAIN OUTL                             |                 | 89                         |                          | 10000040990012018                      | 4141808145               | 1,561.38                 |                  | SAPF103            | 1600000050               |
| 422373           | HOME OWNERS BARGAIN OUTL                             | 11/30/2018      | 89                         | 10/13/2018               | 10000041000012018                      | 4141808146               | 1,286.70                 | DA               | SAPF103            | 1600000051               |
| 422373           | HOME OWNERS BARGAIN OUTL                             |                 | 89                         | 10/13/2018               |                                        | 4141808149               | 1,050.92                 |                  | SAPF103            | 1600000052               |
| 422373           | HOME OWNERS BARGAIN OUTL                             |                 | 89                         | 10/13/2018               | 10000041230012018                      | 4141808169               | 424.80                   |                  | SAPF103            | 1600000053               |
|                  | HOME OWNERS BARGAIN OUTL<br>HOME OWNERS BARGAIN OUTL |                 |                            |                          | 10000041280012018<br>10000041400012018 |                          | 1,179.79<br>2,142.90     |                  |                    | 1600000054<br>1600000055 |
|                  | HOME OWNERS BARGAIN OUTL                             |                 |                            |                          | 10000041400012018                      |                          | 1,646.72                 |                  |                    | 1600000055               |
|                  | HOME OWNERS BARGAIN OUTL                             |                 |                            |                          | 10000041480012018                      |                          | 1,872.13                 |                  |                    | 1600000057               |
|                  | HOME OWNERS BARGAIN OUTL                             |                 |                            |                          | 10000041640012018                      |                          | 1,947.50                 |                  |                    | 1600000058               |
|                  | HOME OWNERS BARGAIN OUTL                             |                 |                            |                          | 10000041780012018                      |                          | 763.01                   |                  |                    | 1600000059               |
|                  | HOME OWNERS BARGAIN OUTL<br>HOME OWNERS BARGAIN OUTL |                 |                            |                          | 10000041800012018<br>10000041810012018 |                          | 2,815.80<br>1,852.64     |                  |                    | 1600000060<br>1600000061 |
|                  | HOME OWNERS BARGAIN OUTL                             |                 |                            |                          | 10000041810012018                      |                          | 3,697.39                 |                  |                    | 1600000061               |
|                  | HOME OWNERS BARGAIN OUTL                             |                 |                            |                          | 10000041690012018                      |                          | 3,013.41                 |                  |                    | 1600000003               |
| 422373           | HOME OWNERS BARGAIN OUTL                             | 11/30/2018      | 87                         |                          | 10000041790012018                      |                          | 2,350.91                 | DA               |                    | 1600000064               |
|                  | HOME OWNERS BARGAIN OUTL                             |                 |                            |                          | 10000041820012018                      |                          | 863.33                   |                  |                    | 1600000065               |
|                  | HOME OWNERS BARGAIN OUTL                             |                 |                            |                          | 10000041840012018                      |                          | 1,198.80                 |                  |                    | 1600000066               |
|                  | HOME OWNERS BARGAIN OUTL<br>HOME OWNERS BARGAIN OUTL |                 |                            |                          | 10000043510012018<br>10000042050012018 |                          | 2,602.63<br>1,064.88     |                  |                    | 1600000067<br>1600000068 |
|                  | HOME OWNERS BARGAIN OUTL                             |                 |                            |                          | 10000042030012018                      |                          | 1,366.60                 |                  |                    | 1600000069               |
|                  | HOME OWNERS BARGAIN OUTL                             |                 |                            |                          | 10000042120012018                      |                          | 2,528.05                 |                  |                    | 1600000070               |
|                  | HOME OWNERS BARGAIN OUTL                             |                 |                            |                          | 10000042130012018                      |                          | 899.77                   |                  |                    | 1600000071               |
|                  | HOME OWNERS BARGAIN OUTL                             |                 |                            |                          | 10000042510012018                      |                          | 3,169.32                 |                  |                    | 1600000072               |
|                  | HOME OWNERS BARGAIN OUTL                             |                 |                            |                          | 10000042520012018                      |                          | 1,189.67                 |                  |                    | 1600000073               |
|                  | HOME OWNERS BARGAIN OUTL<br>HOME OWNERS BARGAIN OUTL |                 |                            |                          | 11000002860012018<br>10000042530012018 |                          | -125.00<br>2,575.84      |                  |                    | 1600000074<br>1600000075 |
|                  | HOME OWNERS BARGAIN OUTL                             |                 |                            |                          | 10000042530012018                      |                          | 2,929.50                 |                  |                    | 1600000075               |
|                  | HOME OWNERS BARGAIN OUTL                             |                 |                            |                          | 10000042660012018                      |                          | 1,550.48                 |                  |                    | 1600000077               |
| 422373           | HOME OWNERS BARGAIN OUTL                             | 11/30/2018      | 82                         | 10/20/2018               | 10000042670012018                      | 4141808315               | 1,767.90                 | DA               | SAPF103            | 1600000078               |