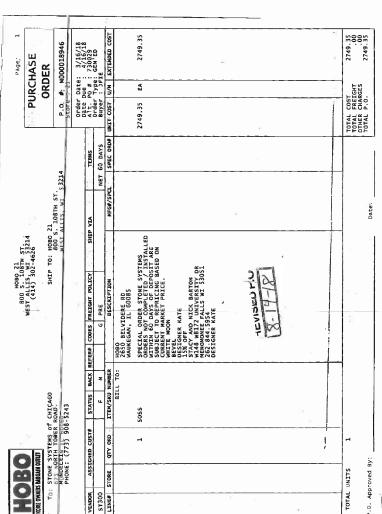

Prior to the Petition Date, Claimant sold goods to the Debtor and performed services including, but not limited to, kitchen countertops and related installation services. The Debtor defaulted on its obligations when it failed to pay the invoices due and owing to Claimant totaling no less than \$332,887.58, relating to the foregoing sales and services. Claimant attaches a statement itemizing the amounts outstanding along with copies of the related outstanding invoices.