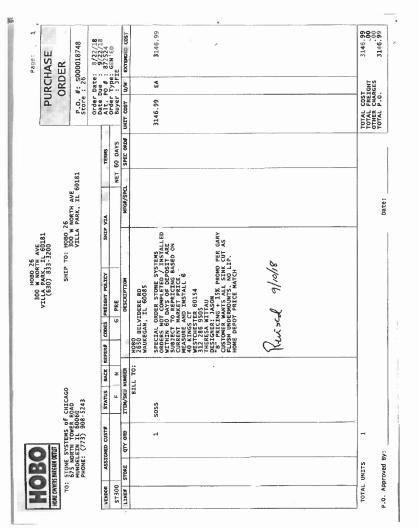

Prior to the Petition Date, Claimant sold goods to the Debtor and performed services including, but not limited to, kitchen countertops and related installation services. The Debtor defaulted on its obligations when it failed to pay the invoices due and owing to Claimant totaling no less than \$332,887.58, relating to the foregoing sales and services. Claimant attaches a statement itemizing the amounts outstanding along with copies of the related outstanding invoices.