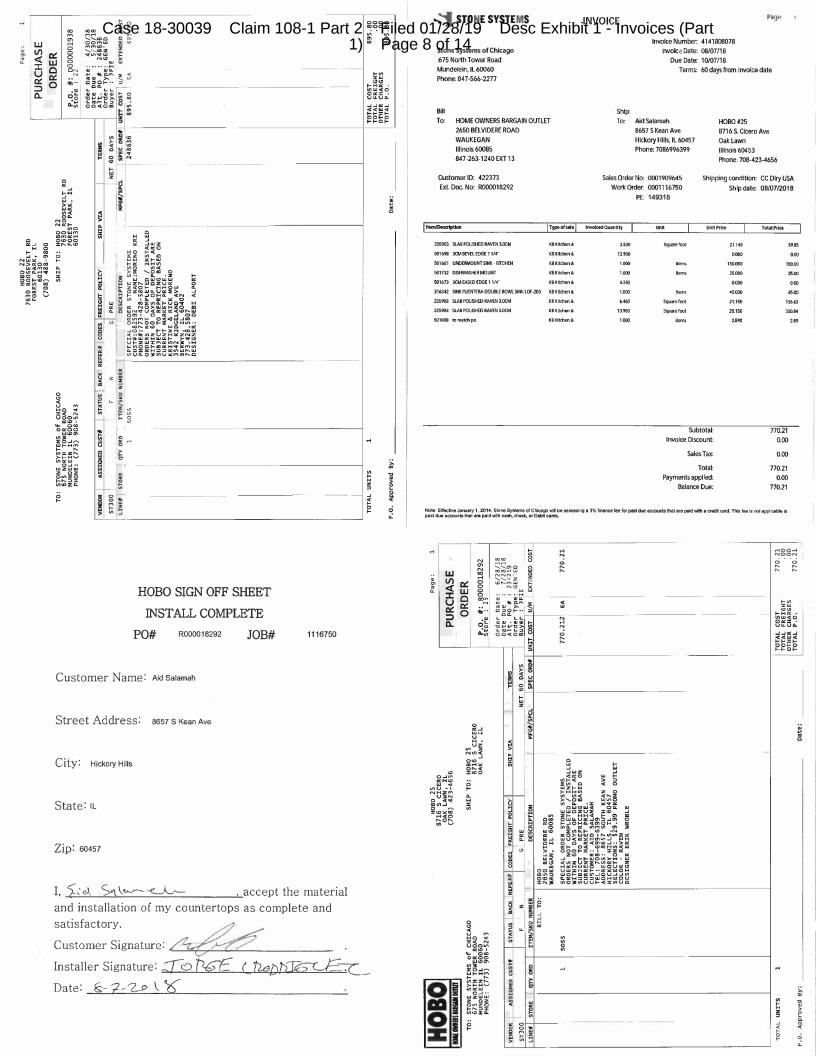

Prior to the Petition Date, Claimant sold goods to the Debtor and performed services including, but not limited to, kitchen countertops and related installation services. The Debtor defaulted on its obligations when it failed to pay the invoices due and owing to Claimant totaling no less than \$332,887.58, relating to the foregoing sales and services. Claimant attaches a statement itemizing the amounts outstanding along with copies of the related outstanding invoices.

Upon information and belief, certain funds were paid by homeowners to the Debtor on account of the invoices attached to this Proof of Claim, and such funds were wrongfully withheld from Claimant by the Debtor despite Claimant's delivery of the goods and provision and completion of the services reflected in such invoices. Upon further information and belief, the funds received from homeowners on account of Claimant's invoices and wrongfully withheld from the Debtor, constituted statutory and/or constructive trust(s) under Illinois and Wisconsin law (as applicable) for the benefit of Claimant. Accordingly, Claimant files this claim as a "secured" claim with respect to any funds held in trust by the Debtor on account of the Debtor's unpaid obligations to Claimant, and as unsecured with respect to any other unpaid obligations to Claimant. Claimant's investigation as to these matters is ongoing, and this Proof of Claim will be amended upon its completion.