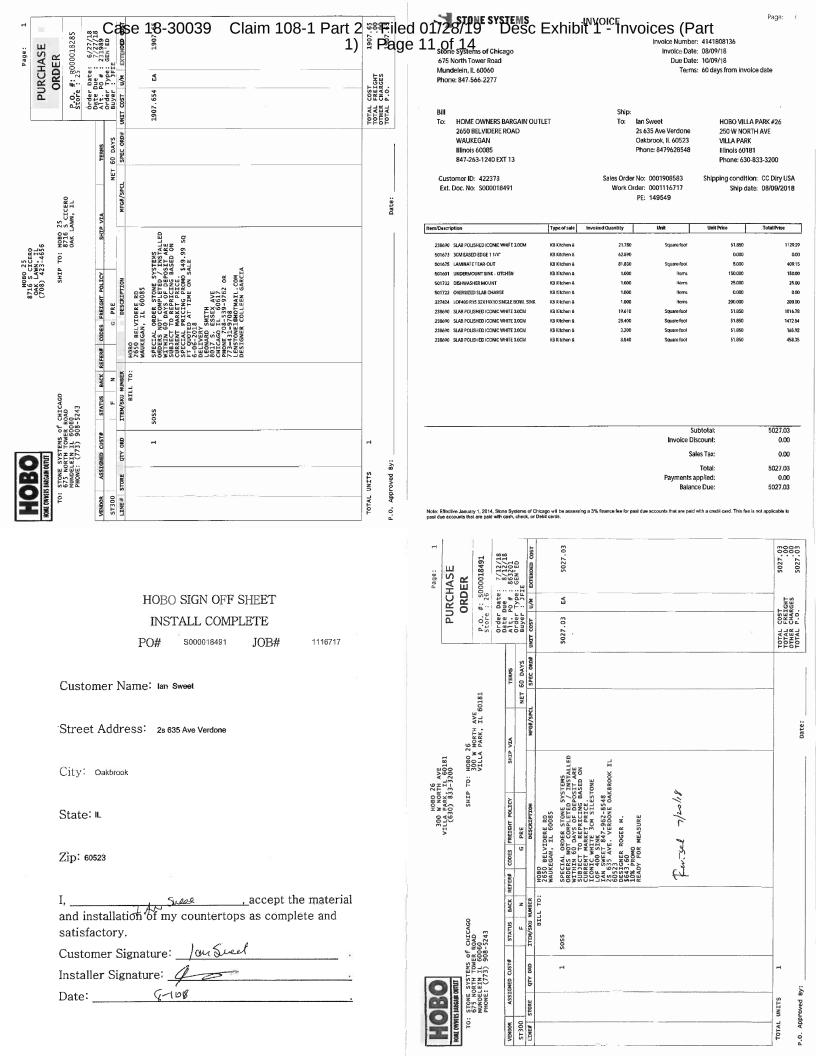

Prior to the Petition Date, Claimant sold goods to the Debtor and performed services including, but not limited to, kitchen countertops and related installation services. The Debtor defaulted on its obligations when it failed to pay the invoices due and owing to Claimant totaling no less than \$332,887.58, relating to the foregoing sales and services. Claimant attaches a statement itemizing the amounts outstanding along with copies of the related outstanding invoices.

| Account          | Customer name                                        | Posting<br>Date | Arrears after net due date | Net due date             | Assignment                             | Reference                | Amount in local currency | Document<br>Type | Text               | Document<br>Number       |
|------------------|------------------------------------------------------|-----------------|----------------------------|--------------------------|----------------------------------------|--------------------------|--------------------------|------------------|--------------------|--------------------------|
| 422373           | HOME OWNERS BARGAIN OUTL                             |                 | 258                        | 4/27/2018                | 10000009490012018                      | 4141802434               | 1,073.85                 |                  | SAPF103            | 1600000004               |
|                  | HOME OWNERS BARGAIN OUTL                             |                 |                            |                          | 11000000590012018                      | 4141711388               | -1,500.00                |                  |                    | 1600000005               |
| 422373           | HOME OWNERS BARGAIN OUTL                             |                 | 240                        |                          | 10000011840012018                      | 4141803195               | 3,875.00                 |                  | SAPF103            | 1600000006               |
| 422373<br>422373 | HOME OWNERS BARGAIN OUTL<br>HOME OWNERS BARGAIN OUTL |                 | 179<br>178                 |                          | 10000024050012018<br>10000022630012018 | 4141805429<br>4141805287 | 100.00<br>5,600.00       |                  | SAPF103<br>SAPF103 | 1600000007<br>1600000008 |
| 422373           | HOME OWNERS BARGAIN OUTL                             |                 | 170                        |                          | 10000022030012010                      | 4141805463               | 1,273.09                 |                  | SAPF103            | 1600000000               |
|                  | HOME OWNERS BARGAIN OUTL                             |                 | 114                        |                          | 11000002520012018                      | 4141807291               | -200.00                  |                  | SAPF103            | 1600000010               |
| 422373           | HOME OWNERS BARGAIN OUTL                             | 11/30/2018      | 112                        | 9/20/2018                | 10000036430012018                      | 4141807286               | 3,529.04                 | DA               | SAPF103            | 1600000011               |
| 422373           | HOME OWNERS BARGAIN OUTL                             |                 | 101                        |                          | 10000039190012018                      | 4141808011               | 1,295.78                 |                  | SAPF103            | 1600000012               |
| 422373<br>422373 | HOME OWNERS BARGAIN OUTL                             |                 | 101<br>101                 | 10/1/2018                | 10000039210012018<br>10000040210012018 | 4141808013               | 991.87                   |                  | SAPF103<br>SAPF103 | 1600000011               |
|                  | HOME OWNERS BARGAIN OUTL<br>HOME OWNERS BARGAIN OUTL |                 | 100                        |                          | 10000040210012018                      | 4141808067<br>4141808028 | 813.60<br>2,735.80       |                  |                    | 1600000014<br>1600000015 |
| 422373           | HOME OWNERS BARGAIN OUTL                             |                 | 100                        |                          | 10000040220012018                      | 4141808068               | 2,429.20                 |                  | SAPF103            | 1600000016               |
| 422373           | HOME OWNERS BARGAIN OUTL                             | 11/30/2018      | 100                        | 10/2/2018                | 10000042410012018                      | 4141808289               | 149.74                   | DA               | SAPF103            | 1600000017               |
|                  | HOME OWNERS BARGAIN OUTL                             |                 | 99                         |                          | 10000040610012018                      | 4141808107               | 1,581.76                 |                  | SAPF103            | 1600000018               |
| 422373           | HOME OWNERS BARGAIN OUTL                             |                 | 99                         |                          | 10000042360012018                      | 4141808284               | 994.32                   |                  | SAPF103            | 1600000019               |
| 422373<br>422373 | HOME OWNERS BARGAIN OUTL<br>HOME OWNERS BARGAIN OUTL |                 | 98<br>96                   |                          | 10000040050012018<br>10000040200012018 | 4141808051<br>4141808066 | 4,604.07<br>2,146.75     |                  | SAPF103<br>SAPF103 | 1600000020<br>1600000021 |
|                  | HOME OWNERS BARGAIN OUTL                             |                 | 96                         |                          | 10000040200012018                      | 4141808069               | 1,710.08                 |                  |                    | 1600000021               |
|                  | HOME OWNERS BARGAIN OUTL                             |                 | 96                         |                          | 10000040240012018                      | 4141808070               | 810.93                   |                  | SAPF103            | 1600000023               |
| 422373           | HOME OWNERS BARGAIN OUTL                             | 11/30/2018      | 96                         |                          | 10000040250012018                      | 4141808071               | 293.17                   | DA               | SAPF103            | 1600000024               |
|                  | HOME OWNERS BARGAIN OUTL                             |                 | 96                         |                          | 10000040680012018                      | 4141808114               | 852.45                   |                  |                    | 1600000025               |
| 422373           | HOME OWNERS BARGAIN OUTL                             |                 | 96                         | 10/6/2018                |                                        | 4141808214               | 1,871.16                 |                  | SAPF103            | 1600000026               |
| 422373<br>422373 | HOME OWNERS BARGAIN OUTL<br>HOME OWNERS BARGAIN OUTL |                 | 96<br>95                   | 10/6/2018<br>10/7/2018   |                                        | 4141808292<br>4141808077 | 141.84<br>895.80         |                  | SAPF103<br>SAPF103 | 1600000027<br>1600000028 |
| 422373           | HOME OWNERS BARGAIN OUTL                             |                 | 95                         | 10/7/2018                |                                        | 4141808077               | 770.21                   |                  | SAPF103            | 1600000028               |
|                  | HOME OWNERS BARGAIN OUTL                             |                 | 95                         |                          | 10000040330012018                      | 4141808079               | 1,686.20                 |                  | SAPF103            | 1600000030               |
| 422373           | HOME OWNERS BARGAIN OUTL                             |                 | 94                         | 10/8/2018                | 10000040430012018                      | 4141808089               | 2,651.49                 | DA               | SAPF103            | 1600000031               |
| 422373           | HOME OWNERS BARGAIN OUTL                             |                 | 94                         |                          | 10000040460012018                      | 4141808092               | 448.92                   |                  | SAPF103            | 1600000032               |
| 422373           | HOME OWNERS BARGAIN OUTL                             |                 | 94                         | 10/8/2018                | 10000040470012018                      | 4141808093               | 1,045.95                 |                  | SAPF103            | 1600000033               |
|                  | HOME OWNERS BARGAIN OUTL<br>HOME OWNERS BARGAIN OUTL |                 | 94<br>94                   |                          | 10000040480012018<br>10000040490012018 | 4141808094<br>4141808095 | 882.17<br>1,872.00       |                  | SAPF103<br>SAPF103 | 1600000034<br>1600000035 |
|                  | HOME OWNERS BARGAIN OUTL                             |                 | 93                         |                          | 10000040430012018                      | 4141808130               | 1,907.65                 |                  | SAPF103            | 1600000035               |
|                  | HOME OWNERS BARGAIN OUTL                             |                 | 93                         |                          | 10000040900012018                      | 4141808136               | 5,027.03                 |                  |                    | 1600000037               |
|                  | HOME OWNERS BARGAIN OUTL                             | 11/30/2018      | 93                         |                          | 10000040910012018                      | 4141808137               | 1,997.28                 | DA               | SAPF103            | 1600000038               |
| 422373           | HOME OWNERS BARGAIN OUTL                             |                 | 93                         |                          | 10000041010012018                      | 4141808147               | 3,023.04                 |                  | SAPF103            | 1600000039               |
|                  | HOME OWNERS BARGAIN OUTL                             |                 | 93                         |                          | 10000041570012018                      | 4141808203               | 728.03                   |                  |                    | 1600000040               |
| 422373<br>422373 | HOME OWNERS BARGAIN OUTL<br>HOME OWNERS BARGAIN OUTL |                 | 93<br>93                   |                          | 10000041700012018<br>10000041930012018 | 4141808216<br>4141808239 | 2,167.21<br>956.64       |                  | SAPF103<br>SAPF103 | 1600000041<br>1600000042 |
|                  | HOME OWNERS BARGAIN OUTL                             |                 | 93                         |                          | 10000041300012010                      | 4141808285               | 940.60                   |                  | SAPF103            | 1600000043               |
| 422373           | HOME OWNERS BARGAIN OUTL                             | 11/30/2018      | 92                         | 10/10/2018               | 10000040820012018                      | 4141808128               | 549.24                   | DA               | SAPF103            | 1600000044               |
|                  | HOME OWNERS BARGAIN OUTL                             |                 | 92                         |                          | 10000040830012018                      | 4141808129               | 1,476.00                 |                  |                    | 1600000045               |
| 422373           | HOME OWNERS BARGAIN OUTL                             |                 | 92                         |                          | 10000040860012018                      | 4141808132               | 1,362.48                 |                  | SAPF103            | 1600000046               |
| 422373<br>422373 | HOME OWNERS BARGAIN OUTL<br>HOME OWNERS BARGAIN OUTL |                 | 92<br>92                   | 10/10/2018<br>10/10/2018 |                                        | 4141808319<br>4141808358 | 561.41<br>1,353.08       |                  | SAPF103<br>SAPF103 | 1600000047<br>1600000048 |
| 422373           | HOME OWNERS BARGAIN OUTL                             |                 | 92                         |                          | 10000043100012018                      | 4141808398               | 1,188.00                 |                  | SAPF103            | 1600000048               |
|                  | HOME OWNERS BARGAIN OUTL                             |                 | 89                         |                          | 10000040990012018                      | 4141808145               | 1,561.38                 |                  | SAPF103            | 1600000050               |
| 422373           | HOME OWNERS BARGAIN OUTL                             | 11/30/2018      | 89                         | 10/13/2018               | 10000041000012018                      | 4141808146               | 1,286.70                 | DA               | SAPF103            | 1600000051               |
| 422373           | HOME OWNERS BARGAIN OUTL                             |                 | 89                         | 10/13/2018               |                                        | 4141808149               | 1,050.92                 |                  | SAPF103            | 1600000052               |
| 422373           | HOME OWNERS BARGAIN OUTL                             |                 | 89                         | 10/13/2018               | 10000041230012018                      | 4141808169               | 424.80                   |                  | SAPF103            | 1600000053               |
|                  | HOME OWNERS BARGAIN OUTL<br>HOME OWNERS BARGAIN OUTL |                 |                            |                          | 10000041280012018<br>10000041400012018 |                          | 1,179.79<br>2,142.90     |                  |                    | 1600000054<br>1600000055 |
|                  | HOME OWNERS BARGAIN OUTL                             |                 |                            |                          | 10000041400012018                      |                          | 1,646.72                 |                  |                    | 1600000055               |
|                  | HOME OWNERS BARGAIN OUTL                             |                 |                            |                          | 10000041480012018                      |                          | 1,872.13                 |                  |                    | 1600000057               |
|                  | HOME OWNERS BARGAIN OUTL                             |                 |                            |                          | 10000041640012018                      |                          | 1,947.50                 |                  |                    | 1600000058               |
|                  | HOME OWNERS BARGAIN OUTL                             |                 |                            |                          | 10000041780012018                      |                          | 763.01                   |                  |                    | 1600000059               |
|                  | HOME OWNERS BARGAIN OUTL<br>HOME OWNERS BARGAIN OUTL |                 |                            |                          | 10000041800012018<br>10000041810012018 |                          | 2,815.80<br>1,852.64     |                  |                    | 1600000060<br>1600000061 |
|                  | HOME OWNERS BARGAIN OUTL                             |                 |                            |                          | 10000041810012018                      |                          | 3,697.39                 |                  |                    | 1600000061               |
|                  | HOME OWNERS BARGAIN OUTL                             |                 |                            |                          | 10000041690012018                      |                          | 3,013.41                 |                  |                    | 1600000003               |
| 422373           | HOME OWNERS BARGAIN OUTL                             | 11/30/2018      | 87                         |                          | 10000041790012018                      |                          | 2,350.91                 | DA               |                    | 1600000064               |
|                  | HOME OWNERS BARGAIN OUTL                             |                 |                            |                          | 10000041820012018                      |                          | 863.33                   |                  |                    | 1600000065               |
|                  | HOME OWNERS BARGAIN OUTL                             |                 |                            |                          | 10000041840012018                      |                          | 1,198.80                 |                  |                    | 1600000066               |
|                  | HOME OWNERS BARGAIN OUTL<br>HOME OWNERS BARGAIN OUTL |                 |                            |                          | 10000043510012018<br>10000042050012018 |                          | 2,602.63<br>1,064.88     |                  |                    | 1600000067<br>1600000068 |
|                  | HOME OWNERS BARGAIN OUTL                             |                 |                            |                          | 10000042030012018                      |                          | 1,366.60                 |                  |                    | 1600000069               |
|                  | HOME OWNERS BARGAIN OUTL                             |                 |                            |                          | 10000042120012018                      |                          | 2,528.05                 |                  |                    | 1600000070               |
|                  | HOME OWNERS BARGAIN OUTL                             |                 |                            |                          | 10000042130012018                      |                          | 899.77                   |                  |                    | 1600000071               |
|                  | HOME OWNERS BARGAIN OUTL                             |                 |                            |                          | 10000042510012018                      |                          | 3,169.32                 |                  |                    | 1600000072               |
|                  | HOME OWNERS BARGAIN OUTL                             |                 |                            |                          | 10000042520012018                      |                          | 1,189.67                 |                  |                    | 1600000073               |
|                  | HOME OWNERS BARGAIN OUTL<br>HOME OWNERS BARGAIN OUTL |                 |                            |                          | 11000002860012018<br>10000042530012018 |                          | -125.00<br>2,575.84      |                  |                    | 1600000074<br>1600000075 |
|                  | HOME OWNERS BARGAIN OUTL                             |                 |                            |                          | 10000042530012018                      |                          | 2,929.50                 |                  |                    | 1600000075               |
|                  | HOME OWNERS BARGAIN OUTL                             |                 |                            |                          | 10000042660012018                      |                          | 1,550.48                 |                  |                    | 1600000077               |
| 422373           | HOME OWNERS BARGAIN OUTL                             | 11/30/2018      | 82                         | 10/20/2018               | 10000042670012018                      | 4141808315               | 1,767.90                 | DA               | SAPF103            | 1600000078               |