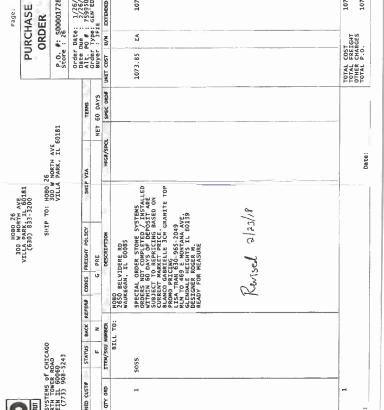

| Account          | Customer name                                        | Posting<br>Date | Arrears after net due date | Net due date             | Assignment                             | Reference                | Amount in local currency | Document<br>Type | Text               | Document<br>Number       |
|------------------|------------------------------------------------------|-----------------|----------------------------|--------------------------|----------------------------------------|--------------------------|--------------------------|------------------|--------------------|--------------------------|
| 422373           | HOME OWNERS BARGAIN OUTL                             |                 | 258                        | 4/27/2018                | 10000009490012018                      | 4141802434               | 1,073.85                 |                  | SAPF103            | 1600000004               |
|                  | HOME OWNERS BARGAIN OUTL                             |                 |                            |                          | 11000000590012018                      | 4141711388               | -1,500.00                |                  |                    | 1600000005               |
| 422373           | HOME OWNERS BARGAIN OUTL                             |                 | 240                        |                          | 10000011840012018                      | 4141803195               | 3,875.00                 |                  | SAPF103            | 1600000006               |
| 422373<br>422373 | HOME OWNERS BARGAIN OUTL<br>HOME OWNERS BARGAIN OUTL |                 | 179<br>178                 |                          | 10000024050012018<br>10000022630012018 | 4141805429<br>4141805287 | 100.00<br>5,600.00       |                  | SAPF103<br>SAPF103 | 1600000007<br>1600000008 |
| 422373           | HOME OWNERS BARGAIN OUTL                             |                 | 170                        |                          | 10000022030012010                      | 4141805463               | 1,273.09                 |                  | SAPF103            | 1600000000               |
|                  | HOME OWNERS BARGAIN OUTL                             |                 | 114                        |                          | 11000002520012018                      | 4141807291               | -200.00                  |                  | SAPF103            | 1600000010               |
| 422373           | HOME OWNERS BARGAIN OUTL                             | 11/30/2018      | 112                        | 9/20/2018                | 10000036430012018                      | 4141807286               | 3,529.04                 | DA               | SAPF103            | 1600000011               |
| 422373           | HOME OWNERS BARGAIN OUTL                             |                 | 101                        |                          | 10000039190012018                      | 4141808011               | 1,295.78                 |                  | SAPF103            | 1600000012               |
| 422373<br>422373 | HOME OWNERS BARGAIN OUTL                             |                 | 101<br>101                 | 10/1/2018                | 10000039210012018<br>10000040210012018 | 4141808013               | 991.87                   |                  | SAPF103<br>SAPF103 | 1600000011               |
|                  | HOME OWNERS BARGAIN OUTL<br>HOME OWNERS BARGAIN OUTL |                 | 100                        |                          | 10000040210012018                      | 4141808067<br>4141808028 | 813.60<br>2,735.80       |                  |                    | 1600000014<br>1600000015 |
| 422373           | HOME OWNERS BARGAIN OUTL                             |                 | 100                        |                          | 10000040220012018                      | 4141808068               | 2,429.20                 |                  | SAPF103            | 1600000016               |
| 422373           | HOME OWNERS BARGAIN OUTL                             | 11/30/2018      | 100                        | 10/2/2018                | 10000042410012018                      | 4141808289               | 149.74                   | DA               | SAPF103            | 1600000017               |
|                  | HOME OWNERS BARGAIN OUTL                             |                 | 99                         |                          | 10000040610012018                      | 4141808107               | 1,581.76                 |                  | SAPF103            | 1600000018               |
| 422373           | HOME OWNERS BARGAIN OUTL                             |                 | 99                         |                          | 10000042360012018                      | 4141808284               | 994.32                   |                  | SAPF103            | 1600000019               |
| 422373<br>422373 | HOME OWNERS BARGAIN OUTL<br>HOME OWNERS BARGAIN OUTL |                 | 98<br>96                   |                          | 10000040050012018<br>10000040200012018 | 4141808051<br>4141808066 | 4,604.07<br>2,146.75     |                  | SAPF103<br>SAPF103 | 1600000020<br>1600000021 |
|                  | HOME OWNERS BARGAIN OUTL                             |                 | 96                         |                          | 10000040200012018                      | 4141808069               | 1,710.08                 |                  |                    | 1600000021               |
|                  | HOME OWNERS BARGAIN OUTL                             |                 | 96                         |                          | 10000040240012018                      | 4141808070               | 810.93                   |                  | SAPF103            | 1600000023               |
| 422373           | HOME OWNERS BARGAIN OUTL                             | 11/30/2018      | 96                         |                          | 10000040250012018                      | 4141808071               | 293.17                   | DA               | SAPF103            | 1600000024               |
|                  | HOME OWNERS BARGAIN OUTL                             |                 | 96                         |                          | 10000040680012018                      | 4141808114               | 852.45                   |                  |                    | 1600000025               |
| 422373           | HOME OWNERS BARGAIN OUTL                             |                 | 96                         | 10/6/2018                |                                        | 4141808214               | 1,871.16                 |                  | SAPF103            | 1600000026               |
| 422373<br>422373 | HOME OWNERS BARGAIN OUTL<br>HOME OWNERS BARGAIN OUTL |                 | 96<br>95                   | 10/6/2018<br>10/7/2018   |                                        | 4141808292<br>4141808077 | 141.84<br>895.80         |                  | SAPF103<br>SAPF103 | 1600000027<br>1600000028 |
| 422373           | HOME OWNERS BARGAIN OUTL                             |                 | 95                         | 10/7/2018                |                                        | 4141808077               | 770.21                   |                  | SAPF103            | 1600000028               |
|                  | HOME OWNERS BARGAIN OUTL                             |                 | 95                         |                          | 10000040330012018                      | 4141808079               | 1,686.20                 |                  | SAPF103            | 1600000030               |
| 422373           | HOME OWNERS BARGAIN OUTL                             |                 | 94                         | 10/8/2018                | 10000040430012018                      | 4141808089               | 2,651.49                 | DA               | SAPF103            | 1600000031               |
| 422373           | HOME OWNERS BARGAIN OUTL                             |                 | 94                         |                          | 10000040460012018                      | 4141808092               | 448.92                   |                  | SAPF103            | 1600000032               |
| 422373           | HOME OWNERS BARGAIN OUTL                             |                 | 94                         | 10/8/2018                | 10000040470012018                      | 4141808093               | 1,045.95                 |                  | SAPF103            | 1600000033               |
|                  | HOME OWNERS BARGAIN OUTL<br>HOME OWNERS BARGAIN OUTL |                 | 94<br>94                   |                          | 10000040480012018<br>10000040490012018 | 4141808094<br>4141808095 | 882.17<br>1,872.00       |                  | SAPF103<br>SAPF103 | 1600000034<br>1600000035 |
|                  | HOME OWNERS BARGAIN OUTL                             |                 | 93                         |                          | 10000040430012018                      | 4141808130               | 1,907.65                 |                  | SAPF103            | 1600000035               |
|                  | HOME OWNERS BARGAIN OUTL                             |                 | 93                         |                          | 10000040900012018                      | 4141808136               | 5,027.03                 |                  |                    | 1600000037               |
|                  | HOME OWNERS BARGAIN OUTL                             | 11/30/2018      | 93                         |                          | 10000040910012018                      | 4141808137               | 1,997.28                 | DA               | SAPF103            | 1600000038               |
| 422373           | HOME OWNERS BARGAIN OUTL                             |                 | 93                         |                          | 10000041010012018                      | 4141808147               | 3,023.04                 |                  | SAPF103            | 1600000039               |
|                  | HOME OWNERS BARGAIN OUTL                             |                 | 93                         |                          | 10000041570012018                      | 4141808203               | 728.03                   |                  |                    | 1600000040               |
| 422373<br>422373 | HOME OWNERS BARGAIN OUTL<br>HOME OWNERS BARGAIN OUTL |                 | 93<br>93                   |                          | 10000041700012018<br>10000041930012018 | 4141808216<br>4141808239 | 2,167.21<br>956.64       |                  | SAPF103<br>SAPF103 | 1600000041<br>1600000042 |
|                  | HOME OWNERS BARGAIN OUTL                             |                 | 93                         |                          | 10000041300012010                      | 4141808285               | 940.60                   |                  | SAPF103            | 1600000043               |
| 422373           | HOME OWNERS BARGAIN OUTL                             | 11/30/2018      | 92                         | 10/10/2018               | 10000040820012018                      | 4141808128               | 549.24                   | DA               | SAPF103            | 1600000044               |
|                  | HOME OWNERS BARGAIN OUTL                             |                 | 92                         |                          | 10000040830012018                      | 4141808129               | 1,476.00                 |                  |                    | 1600000045               |
| 422373           | HOME OWNERS BARGAIN OUTL                             |                 | 92                         |                          | 10000040860012018                      | 4141808132               | 1,362.48                 |                  | SAPF103            | 1600000046               |
| 422373<br>422373 | HOME OWNERS BARGAIN OUTL<br>HOME OWNERS BARGAIN OUTL |                 | 92<br>92                   | 10/10/2018<br>10/10/2018 |                                        | 4141808319<br>4141808358 | 561.41<br>1,353.08       |                  | SAPF103<br>SAPF103 | 1600000047<br>1600000048 |
| 422373           | HOME OWNERS BARGAIN OUTL                             |                 | 92                         |                          | 10000043100012018                      | 4141808398               | 1,188.00                 |                  | SAPF103            | 1600000048               |
|                  | HOME OWNERS BARGAIN OUTL                             |                 | 89                         |                          | 10000040990012018                      | 4141808145               | 1,561.38                 |                  | SAPF103            | 1600000050               |
| 422373           | HOME OWNERS BARGAIN OUTL                             | 11/30/2018      | 89                         | 10/13/2018               | 10000041000012018                      | 4141808146               | 1,286.70                 | DA               | SAPF103            | 1600000051               |
| 422373           | HOME OWNERS BARGAIN OUTL                             |                 | 89                         | 10/13/2018               |                                        | 4141808149               | 1,050.92                 |                  | SAPF103            | 1600000052               |
| 422373           | HOME OWNERS BARGAIN OUTL                             |                 | 89                         | 10/13/2018               | 10000041230012018                      | 4141808169               | 424.80                   |                  | SAPF103            | 1600000053               |
|                  | HOME OWNERS BARGAIN OUTL<br>HOME OWNERS BARGAIN OUTL |                 |                            |                          | 10000041280012018<br>10000041400012018 |                          | 1,179.79<br>2,142.90     |                  |                    | 1600000054<br>1600000055 |
|                  | HOME OWNERS BARGAIN OUTL                             |                 |                            |                          | 10000041400012018                      |                          | 1,646.72                 |                  |                    | 1600000055               |
|                  | HOME OWNERS BARGAIN OUTL                             |                 |                            |                          | 10000041480012018                      |                          | 1,872.13                 |                  |                    | 1600000057               |
|                  | HOME OWNERS BARGAIN OUTL                             |                 |                            |                          | 10000041640012018                      |                          | 1,947.50                 |                  |                    | 1600000058               |
|                  | HOME OWNERS BARGAIN OUTL                             |                 |                            |                          | 10000041780012018                      |                          | 763.01                   |                  |                    | 1600000059               |
|                  | HOME OWNERS BARGAIN OUTL<br>HOME OWNERS BARGAIN OUTL |                 |                            |                          | 10000041800012018<br>10000041810012018 |                          | 2,815.80<br>1,852.64     |                  |                    | 1600000060<br>1600000061 |
|                  | HOME OWNERS BARGAIN OUTL                             |                 |                            |                          | 10000041810012018                      |                          | 3,697.39                 |                  |                    | 1600000061               |
|                  | HOME OWNERS BARGAIN OUTL                             |                 |                            |                          | 10000041690012018                      |                          | 3,013.41                 |                  |                    | 1600000003               |
| 422373           | HOME OWNERS BARGAIN OUTL                             | 11/30/2018      | 87                         |                          | 10000041790012018                      |                          | 2,350.91                 | DA               |                    | 1600000064               |
|                  | HOME OWNERS BARGAIN OUTL                             |                 |                            |                          | 10000041820012018                      |                          | 863.33                   |                  |                    | 1600000065               |
|                  | HOME OWNERS BARGAIN OUTL                             |                 |                            |                          | 10000041840012018                      |                          | 1,198.80                 |                  |                    | 1600000066               |
|                  | HOME OWNERS BARGAIN OUTL<br>HOME OWNERS BARGAIN OUTL |                 |                            |                          | 10000043510012018<br>10000042050012018 |                          | 2,602.63<br>1,064.88     |                  |                    | 1600000067<br>1600000068 |
|                  | HOME OWNERS BARGAIN OUTL                             |                 |                            |                          | 10000042030012018                      |                          | 1,366.60                 |                  |                    | 1600000069               |
|                  | HOME OWNERS BARGAIN OUTL                             |                 |                            |                          | 10000042120012018                      |                          | 2,528.05                 |                  |                    | 1600000070               |
|                  | HOME OWNERS BARGAIN OUTL                             |                 |                            |                          | 10000042130012018                      |                          | 899.77                   |                  |                    | 1600000071               |
|                  | HOME OWNERS BARGAIN OUTL                             |                 |                            |                          | 10000042510012018                      |                          | 3,169.32                 |                  |                    | 1600000072               |
|                  | HOME OWNERS BARGAIN OUTL                             |                 |                            |                          | 10000042520012018                      |                          | 1,189.67                 |                  |                    | 1600000073               |
|                  | HOME OWNERS BARGAIN OUTL<br>HOME OWNERS BARGAIN OUTL |                 |                            |                          | 11000002860012018<br>10000042530012018 |                          | -125.00<br>2,575.84      |                  |                    | 1600000074<br>1600000075 |
|                  | HOME OWNERS BARGAIN OUTL                             |                 |                            |                          | 10000042530012018                      |                          | 2,929.50                 |                  |                    | 1600000075               |
|                  | HOME OWNERS BARGAIN OUTL                             |                 |                            |                          | 10000042660012018                      |                          | 1,550.48                 |                  |                    | 1600000077               |
| 422373           | HOME OWNERS BARGAIN OUTL                             | 11/30/2018      | 82                         | 10/20/2018               | 10000042670012018                      | 4141808315               | 1,767.90                 | DA               | SAPF103            | 1600000078               |