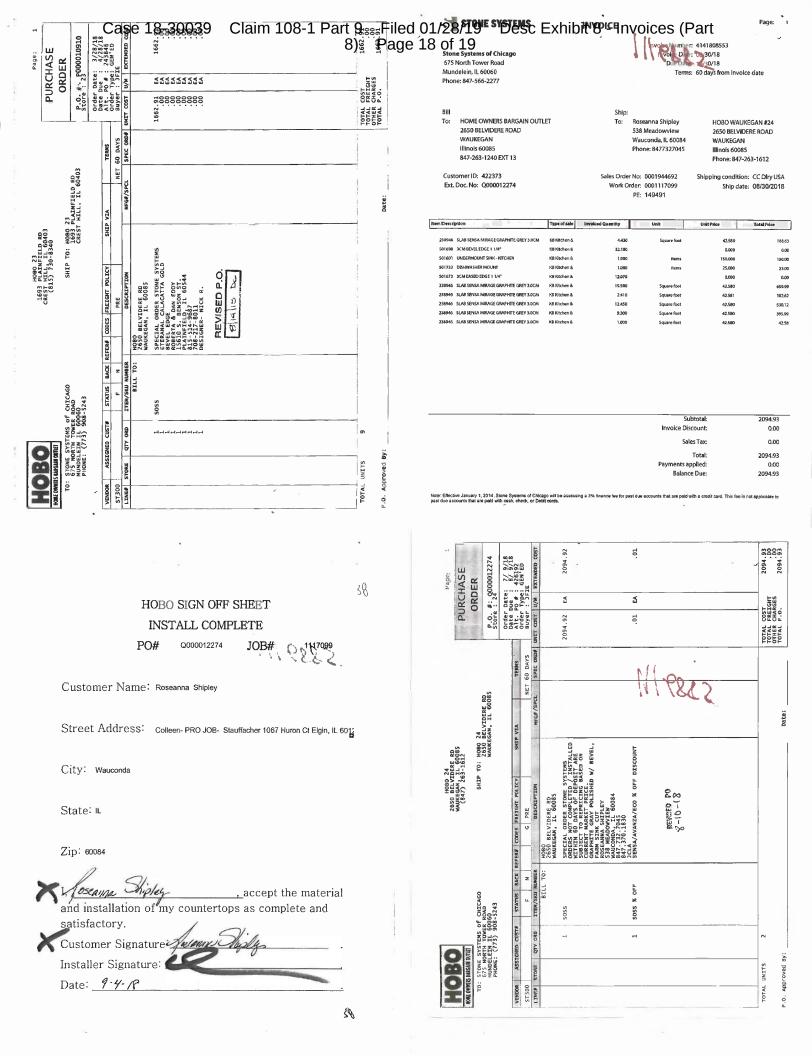

Prior to the Petition Date, Claimant sold goods to the Debtor and performed services including, but not limited to, kitchen countertops and related installation services. The Debtor defaulted on its obligations when it failed to pay the invoices due and owing to Claimant totaling no less than \$332,887.58, relating to the foregoing sales and services. Claimant attaches a statement itemizing the amounts outstanding along with copies of the related outstanding invoices.