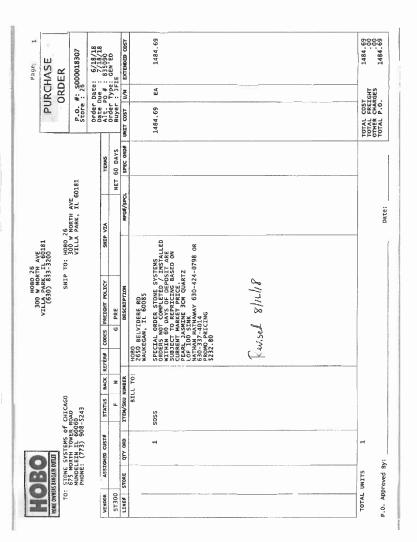

Prior to the Petition Date, Claimant sold goods to the Debtor and performed services including, but not limited to, kitchen countertops and related installation services. The Debtor defaulted on its obligations when it failed to pay the invoices due and owing to Claimant totaling no less than \$332,887.58, relating to the foregoing sales and services. Claimant attaches a statement itemizing the amounts outstanding along with copies of the related outstanding invoices.

Upon information and belief, certain funds were paid by homeowners to the Debtor on account of the invoices attached to this Proof of Claim, and such funds were wrongfully withheld from Claimant by the Debtor despite Claimant's delivery of the goods and provision and completion of the services reflected in such invoices. Upon further information and belief, the funds received from homeowners on account of Claimant's invoices and wrongfully withheld from the Debtor, constituted statutory and/or constructive trust(s) under Illinois and Wisconsin law (as applicable) for the benefit of Claimant. Accordingly, Claimant files this claim as a "secured" claim with respect to any funds held in trust by the Debtor on account of the Debtor's unpaid obligations to Claimant, and as unsecured with respect to any other unpaid obligations to Claimant. Claimant's investigation as to these matters is ongoing, and this Proof of Claim will be amended upon its completion.