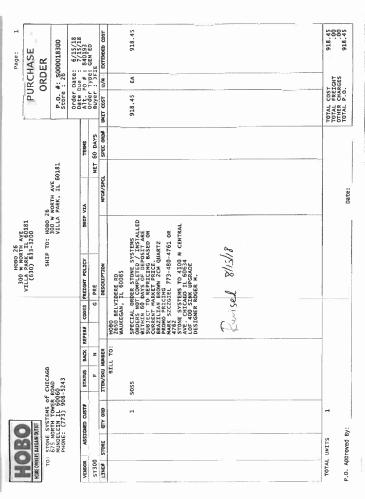

Prior to the Petition Date, Claimant sold goods to the Debtor and performed services including, but not limited to, kitchen countertops and related installation services. The Debtor defaulted on its obligations when it failed to pay the invoices due and owing to Claimant totaling no less than \$332,887.58, relating to the foregoing sales and services. Claimant attaches a statement itemizing the amounts outstanding along with copies of the related outstanding invoices.