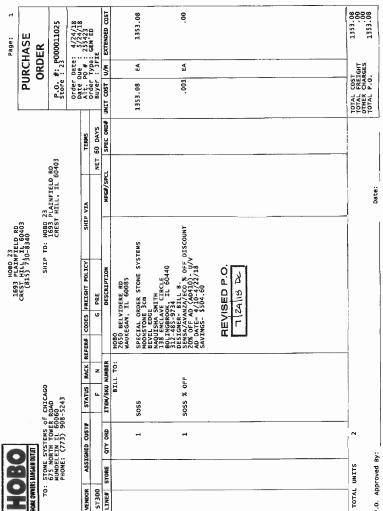

Prior to the Petition Date, Claimant sold goods to the Debtor and performed services including, but not limited to, kitchen countertops and related installation services. The Debtor defaulted on its obligations when it failed to pay the invoices due and owing to Claimant totaling no less than \$332,887.58, relating to the foregoing sales and services. Claimant attaches a statement itemizing the amounts outstanding along with copies of the related outstanding invoices.