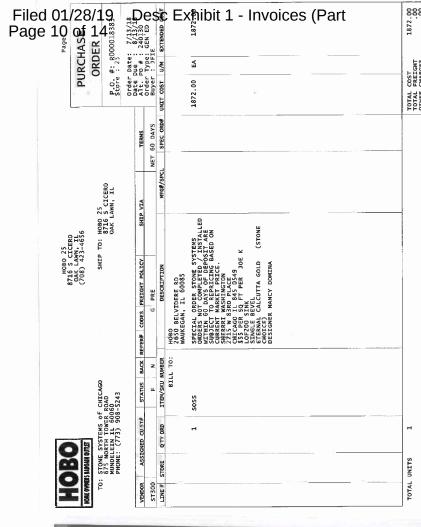

Prior to the Petition Date, Claimant sold goods to the Debtor and performed services including, but not limited to, kitchen countertops and related installation services. The Debtor defaulted on its obligations when it failed to pay the invoices due and owing to Claimant totaling no less than \$332,887.58, relating to the foregoing sales and services. Claimant attaches a statement itemizing the amounts outstanding along with copies of the related outstanding invoices.