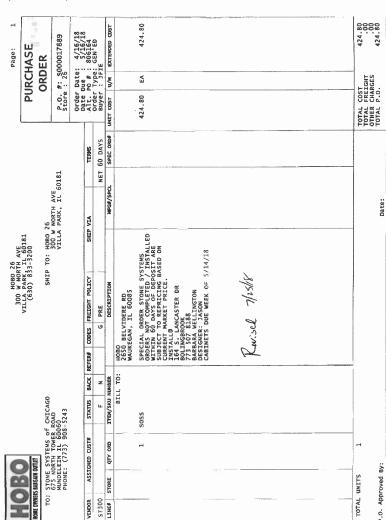

Prior to the Petition Date, Claimant sold goods to the Debtor and performed services including, but not limited to, kitchen countertops and related installation services. The Debtor defaulted on its obligations when it failed to pay the invoices due and owing to Claimant totaling no less than \$332,887.58, relating to the foregoing sales and services. Claimant attaches a statement itemizing the amounts outstanding along with copies of the related outstanding invoices.