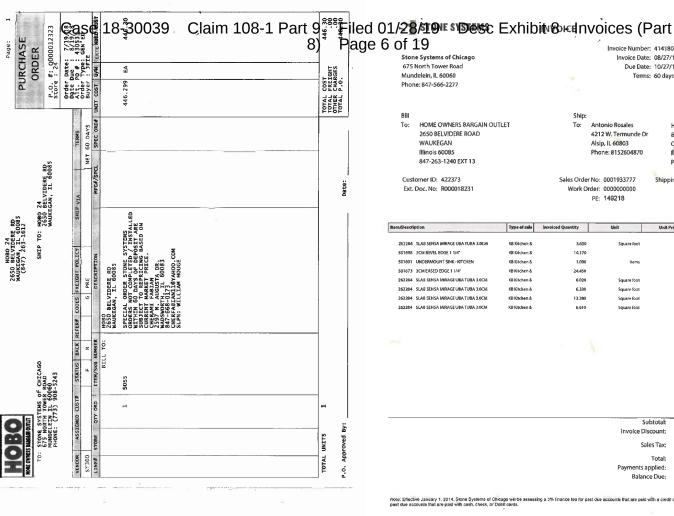

Prior to the Petition Date, Claimant sold goods to the Debtor and performed services including, but not limited to, kitchen countertops and related installation services. The Debtor defaulted on its obligations when it failed to pay the invoices due and owing to Claimant totaling no less than \$332,887.58, relating to the foregoing sales and services. Claimant attaches a statement itemizing the amounts outstanding along with copies of the related outstanding invoices.

| Account          | Customer name                                        | Posting<br>Date | Arrears after net due date | Net due date             | Assignment                             | Reference                | Amount in local currency | Document<br>Type | Text               | Document<br>Number       |
|------------------|------------------------------------------------------|-----------------|----------------------------|--------------------------|----------------------------------------|--------------------------|--------------------------|------------------|--------------------|--------------------------|
| 422373           | HOME OWNERS BARGAIN OUTL                             |                 | 258                        | 4/27/2018                | 10000009490012018                      | 4141802434               | 1,073.85                 |                  | SAPF103            | 1600000004               |
|                  | HOME OWNERS BARGAIN OUTL                             |                 |                            |                          | 11000000590012018                      | 4141711388               | -1,500.00                |                  |                    | 1600000005               |
| 422373           | HOME OWNERS BARGAIN OUTL                             |                 | 240                        |                          | 10000011840012018                      | 4141803195               | 3,875.00                 |                  | SAPF103            | 1600000006               |
| 422373<br>422373 | HOME OWNERS BARGAIN OUTL<br>HOME OWNERS BARGAIN OUTL |                 | 179<br>178                 |                          | 10000024050012018<br>10000022630012018 | 4141805429<br>4141805287 | 100.00<br>5,600.00       |                  | SAPF103<br>SAPF103 | 1600000007<br>1600000008 |
| 422373           | HOME OWNERS BARGAIN OUTL                             |                 | 170                        |                          | 10000022030012010                      | 4141805463               | 1,273.09                 |                  | SAPF103            | 1600000000               |
|                  | HOME OWNERS BARGAIN OUTL                             |                 | 114                        |                          | 11000002520012018                      | 4141807291               | -200.00                  |                  | SAPF103            | 1600000010               |
| 422373           | HOME OWNERS BARGAIN OUTL                             | 11/30/2018      | 112                        | 9/20/2018                | 10000036430012018                      | 4141807286               | 3,529.04                 | DA               | SAPF103            | 1600000011               |
| 422373           | HOME OWNERS BARGAIN OUTL                             |                 | 101                        |                          | 10000039190012018                      | 4141808011               | 1,295.78                 |                  | SAPF103            | 1600000012               |
| 422373<br>422373 | HOME OWNERS BARGAIN OUTL                             |                 | 101<br>101                 | 10/1/2018                | 10000039210012018<br>10000040210012018 | 4141808013               | 991.87                   |                  | SAPF103<br>SAPF103 | 1600000011               |
|                  | HOME OWNERS BARGAIN OUTL<br>HOME OWNERS BARGAIN OUTL |                 | 100                        |                          | 10000040210012018                      | 4141808067<br>4141808028 | 813.60<br>2,735.80       |                  |                    | 1600000014<br>1600000015 |
| 422373           | HOME OWNERS BARGAIN OUTL                             |                 | 100                        |                          | 10000040220012018                      | 4141808068               | 2,429.20                 |                  | SAPF103            | 1600000016               |
| 422373           | HOME OWNERS BARGAIN OUTL                             | 11/30/2018      | 100                        | 10/2/2018                | 10000042410012018                      | 4141808289               | 149.74                   | DA               | SAPF103            | 1600000017               |
|                  | HOME OWNERS BARGAIN OUTL                             |                 | 99                         |                          | 10000040610012018                      | 4141808107               | 1,581.76                 |                  | SAPF103            | 1600000018               |
| 422373           | HOME OWNERS BARGAIN OUTL                             |                 | 99                         |                          | 10000042360012018                      | 4141808284               | 994.32                   |                  | SAPF103            | 1600000019               |
| 422373<br>422373 | HOME OWNERS BARGAIN OUTL<br>HOME OWNERS BARGAIN OUTL |                 | 98<br>96                   |                          | 10000040050012018<br>10000040200012018 | 4141808051<br>4141808066 | 4,604.07<br>2,146.75     |                  | SAPF103<br>SAPF103 | 1600000020<br>1600000021 |
|                  | HOME OWNERS BARGAIN OUTL                             |                 | 96                         |                          | 10000040200012018                      | 4141808069               | 1,710.08                 |                  |                    | 1600000021               |
|                  | HOME OWNERS BARGAIN OUTL                             |                 | 96                         |                          | 10000040240012018                      | 4141808070               | 810.93                   |                  | SAPF103            | 1600000023               |
| 422373           | HOME OWNERS BARGAIN OUTL                             | 11/30/2018      | 96                         |                          | 10000040250012018                      | 4141808071               | 293.17                   | DA               | SAPF103            | 1600000024               |
|                  | HOME OWNERS BARGAIN OUTL                             |                 | 96                         |                          | 10000040680012018                      | 4141808114               | 852.45                   |                  |                    | 1600000025               |
| 422373           | HOME OWNERS BARGAIN OUTL                             |                 | 96                         | 10/6/2018                |                                        | 4141808214               | 1,871.16                 |                  | SAPF103            | 1600000026               |
| 422373<br>422373 | HOME OWNERS BARGAIN OUTL<br>HOME OWNERS BARGAIN OUTL |                 | 96<br>95                   | 10/6/2018<br>10/7/2018   |                                        | 4141808292<br>4141808077 | 141.84<br>895.80         |                  | SAPF103<br>SAPF103 | 1600000027<br>1600000028 |
| 422373           | HOME OWNERS BARGAIN OUTL                             |                 | 95                         | 10/7/2018                |                                        | 4141808077               | 770.21                   |                  | SAPF103            | 1600000028               |
|                  | HOME OWNERS BARGAIN OUTL                             |                 | 95                         |                          | 10000040330012018                      | 4141808079               | 1,686.20                 |                  | SAPF103            | 1600000030               |
| 422373           | HOME OWNERS BARGAIN OUTL                             |                 | 94                         | 10/8/2018                | 10000040430012018                      | 4141808089               | 2,651.49                 | DA               | SAPF103            | 1600000031               |
| 422373           | HOME OWNERS BARGAIN OUTL                             |                 | 94                         |                          | 10000040460012018                      | 4141808092               | 448.92                   |                  | SAPF103            | 1600000032               |
| 422373           | HOME OWNERS BARGAIN OUTL                             |                 | 94                         | 10/8/2018                | 10000040470012018                      | 4141808093               | 1,045.95                 |                  | SAPF103            | 1600000033               |
|                  | HOME OWNERS BARGAIN OUTL<br>HOME OWNERS BARGAIN OUTL |                 | 94<br>94                   |                          | 10000040480012018<br>10000040490012018 | 4141808094<br>4141808095 | 882.17<br>1,872.00       |                  | SAPF103<br>SAPF103 | 1600000034<br>1600000035 |
|                  | HOME OWNERS BARGAIN OUTL                             |                 | 93                         |                          | 10000040430012018                      | 4141808130               | 1,907.65                 |                  | SAPF103            | 1600000035               |
|                  | HOME OWNERS BARGAIN OUTL                             |                 | 93                         |                          | 10000040900012018                      | 4141808136               | 5,027.03                 |                  |                    | 1600000037               |
|                  | HOME OWNERS BARGAIN OUTL                             | 11/30/2018      | 93                         |                          | 10000040910012018                      | 4141808137               | 1,997.28                 | DA               | SAPF103            | 1600000038               |
| 422373           | HOME OWNERS BARGAIN OUTL                             |                 | 93                         |                          | 10000041010012018                      | 4141808147               | 3,023.04                 |                  | SAPF103            | 1600000039               |
|                  | HOME OWNERS BARGAIN OUTL                             |                 | 93                         |                          | 10000041570012018                      | 4141808203               | 728.03                   |                  |                    | 1600000040               |
| 422373<br>422373 | HOME OWNERS BARGAIN OUTL<br>HOME OWNERS BARGAIN OUTL |                 | 93<br>93                   |                          | 10000041700012018<br>10000041930012018 | 4141808216<br>4141808239 | 2,167.21<br>956.64       |                  | SAPF103<br>SAPF103 | 1600000041<br>1600000042 |
|                  | HOME OWNERS BARGAIN OUTL                             |                 | 93                         |                          | 10000041300012010                      | 4141808285               | 940.60                   |                  | SAPF103            | 1600000043               |
| 422373           | HOME OWNERS BARGAIN OUTL                             | 11/30/2018      | 92                         | 10/10/2018               | 10000040820012018                      | 4141808128               | 549.24                   | DA               | SAPF103            | 1600000044               |
|                  | HOME OWNERS BARGAIN OUTL                             |                 | 92                         |                          | 10000040830012018                      | 4141808129               | 1,476.00                 |                  |                    | 1600000045               |
| 422373           | HOME OWNERS BARGAIN OUTL                             |                 | 92                         |                          | 10000040860012018                      | 4141808132               | 1,362.48                 |                  | SAPF103            | 1600000046               |
| 422373<br>422373 | HOME OWNERS BARGAIN OUTL<br>HOME OWNERS BARGAIN OUTL |                 | 92<br>92                   | 10/10/2018<br>10/10/2018 |                                        | 4141808319<br>4141808358 | 561.41<br>1,353.08       |                  | SAPF103<br>SAPF103 | 1600000047<br>1600000048 |
| 422373           | HOME OWNERS BARGAIN OUTL                             |                 | 92                         |                          | 10000043100012018                      | 4141808398               | 1,188.00                 |                  | SAPF103            | 1600000048               |
|                  | HOME OWNERS BARGAIN OUTL                             |                 | 89                         |                          | 10000040990012018                      | 4141808145               | 1,561.38                 |                  | SAPF103            | 1600000050               |
| 422373           | HOME OWNERS BARGAIN OUTL                             | 11/30/2018      | 89                         | 10/13/2018               | 10000041000012018                      | 4141808146               | 1,286.70                 | DA               | SAPF103            | 1600000051               |
| 422373           | HOME OWNERS BARGAIN OUTL                             |                 | 89                         | 10/13/2018               |                                        | 4141808149               | 1,050.92                 |                  | SAPF103            | 1600000052               |
| 422373           | HOME OWNERS BARGAIN OUTL                             |                 | 89                         | 10/13/2018               | 10000041230012018                      | 4141808169               | 424.80                   |                  | SAPF103            | 1600000053               |
|                  | HOME OWNERS BARGAIN OUTL<br>HOME OWNERS BARGAIN OUTL |                 |                            |                          | 10000041280012018<br>10000041400012018 |                          | 1,179.79<br>2,142.90     |                  |                    | 1600000054<br>1600000055 |
|                  | HOME OWNERS BARGAIN OUTL                             |                 |                            |                          | 10000041400012018                      |                          | 1,646.72                 |                  |                    | 1600000055               |
|                  | HOME OWNERS BARGAIN OUTL                             |                 |                            |                          | 10000041480012018                      |                          | 1,872.13                 |                  |                    | 1600000057               |
|                  | HOME OWNERS BARGAIN OUTL                             |                 |                            |                          | 10000041640012018                      |                          | 1,947.50                 |                  |                    | 1600000058               |
|                  | HOME OWNERS BARGAIN OUTL                             |                 |                            |                          | 10000041780012018                      |                          | 763.01                   |                  |                    | 1600000059               |
|                  | HOME OWNERS BARGAIN OUTL<br>HOME OWNERS BARGAIN OUTL |                 |                            |                          | 10000041800012018<br>10000041810012018 |                          | 2,815.80<br>1,852.64     |                  |                    | 1600000060<br>1600000061 |
|                  | HOME OWNERS BARGAIN OUTL                             |                 |                            |                          | 10000041810012018                      |                          | 3,697.39                 |                  |                    | 1600000061               |
|                  | HOME OWNERS BARGAIN OUTL                             |                 |                            |                          | 10000041690012018                      |                          | 3,013.41                 |                  |                    | 1600000003               |
| 422373           | HOME OWNERS BARGAIN OUTL                             | 11/30/2018      | 87                         |                          | 10000041790012018                      |                          | 2,350.91                 | DA               |                    | 1600000064               |
|                  | HOME OWNERS BARGAIN OUTL                             |                 |                            |                          | 10000041820012018                      |                          | 863.33                   |                  |                    | 1600000065               |
|                  | HOME OWNERS BARGAIN OUTL                             |                 |                            |                          | 10000041840012018                      |                          | 1,198.80                 |                  |                    | 1600000066               |
|                  | HOME OWNERS BARGAIN OUTL<br>HOME OWNERS BARGAIN OUTL |                 |                            |                          | 10000043510012018<br>10000042050012018 |                          | 2,602.63<br>1,064.88     |                  |                    | 1600000067<br>1600000068 |
|                  | HOME OWNERS BARGAIN OUTL                             |                 |                            |                          | 10000042030012018                      |                          | 1,366.60                 |                  |                    | 1600000069               |
|                  | HOME OWNERS BARGAIN OUTL                             |                 |                            |                          | 10000042120012018                      |                          | 2,528.05                 |                  |                    | 1600000070               |
|                  | HOME OWNERS BARGAIN OUTL                             |                 |                            |                          | 10000042130012018                      |                          | 899.77                   |                  |                    | 1600000071               |
|                  | HOME OWNERS BARGAIN OUTL                             |                 |                            |                          | 10000042510012018                      |                          | 3,169.32                 |                  |                    | 1600000072               |
|                  | HOME OWNERS BARGAIN OUTL                             |                 |                            |                          | 10000042520012018                      |                          | 1,189.67                 |                  |                    | 1600000073               |
|                  | HOME OWNERS BARGAIN OUTL<br>HOME OWNERS BARGAIN OUTL |                 |                            |                          | 11000002860012018<br>10000042530012018 |                          | -125.00<br>2,575.84      |                  |                    | 1600000074<br>1600000075 |
|                  | HOME OWNERS BARGAIN OUTL                             |                 |                            |                          | 10000042530012018                      |                          | 2,929.50                 |                  |                    | 1600000075               |
|                  | HOME OWNERS BARGAIN OUTL                             |                 |                            |                          | 10000042660012018                      |                          | 1,550.48                 |                  |                    | 1600000077               |
| 422373           | HOME OWNERS BARGAIN OUTL                             | 11/30/2018      | 82                         | 10/20/2018               | 10000042670012018                      | 4141808315               | 1,767.90                 | DA               | SAPF103            | 1600000078               |