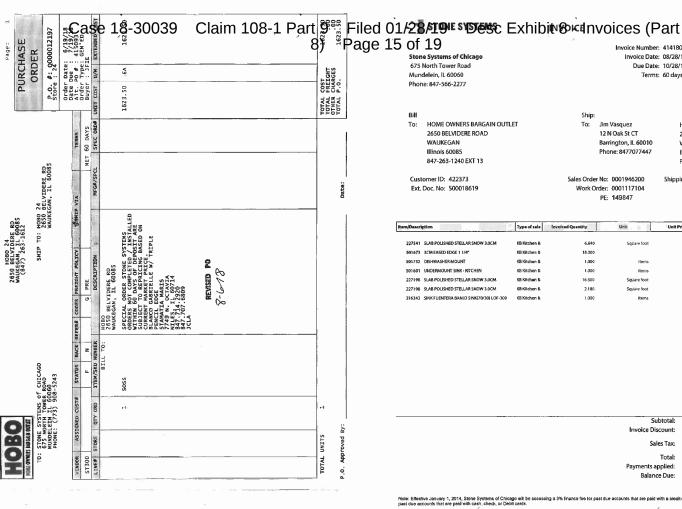

Prior to the Petition Date, Claimant sold goods to the Debtor and performed services including, but not limited to, kitchen countertops and related installation services. The Debtor defaulted on its obligations when it failed to pay the invoices due and owing to Claimant totaling no less than \$332,887.58, relating to the foregoing sales and services. Claimant attaches a statement itemizing the amounts outstanding along with copies of the related outstanding invoices.