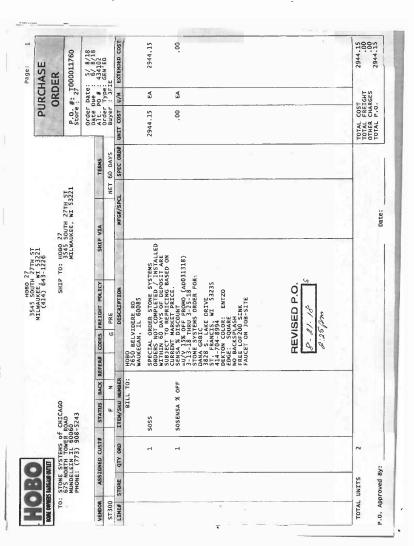

Prior to the Petition Date, Claimant sold goods to the Debtor and performed services including, but not limited to, kitchen countertops and related installation services. The Debtor defaulted on its obligations when it failed to pay the invoices due and owing to Claimant totaling no less than \$332,887.58, relating to the foregoing sales and services. Claimant attaches a statement itemizing the amounts outstanding along with copies of the related outstanding invoices.