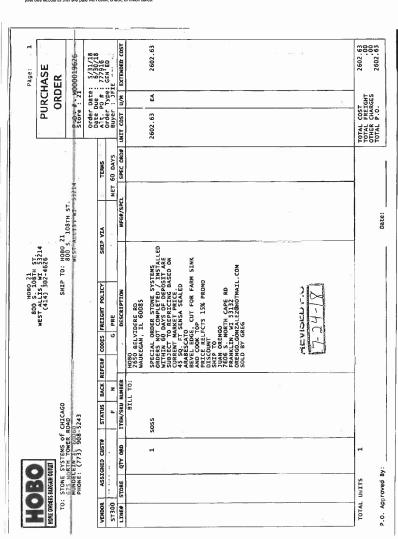

Prior to the Petition Date, Claimant sold goods to the Debtor and performed services including, but not limited to, kitchen countertops and related installation services. The Debtor defaulted on its obligations when it failed to pay the invoices due and owing to Claimant totaling no less than \$332,887.58, relating to the foregoing sales and services. Claimant attaches a statement itemizing the amounts outstanding along with copies of the related outstanding invoices.