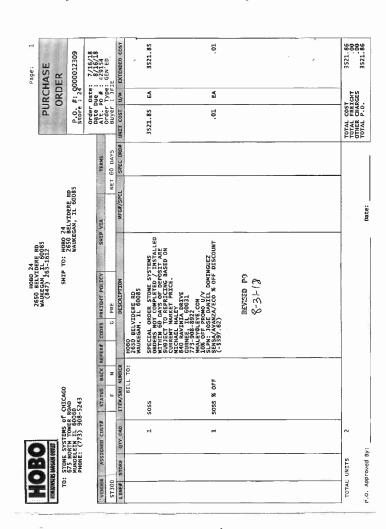

Prior to the Petition Date, Claimant sold goods to the Debtor and performed services including, but not limited to, kitchen countertops and related installation services. The Debtor defaulted on its obligations when it failed to pay the invoices due and owing to Claimant totaling no less than \$332,887.58, relating to the foregoing sales and services. Claimant attaches a statement itemizing the amounts outstanding along with copies of the related outstanding invoices.