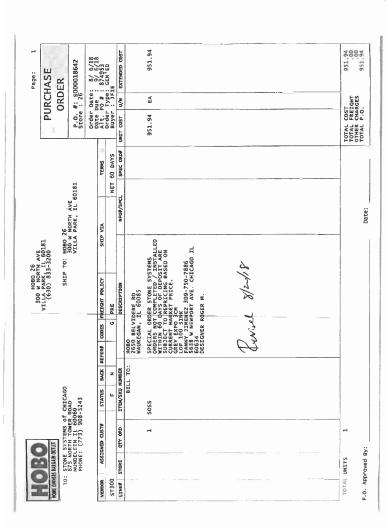

Prior to the Petition Date, Claimant sold goods to the Debtor and performed services including, but not limited to, kitchen countertops and related installation services. The Debtor defaulted on its obligations when it failed to pay the invoices due and owing to Claimant totaling no less than \$332,887.58, relating to the foregoing sales and services. Claimant attaches a statement itemizing the amounts outstanding along with copies of the related outstanding invoices.