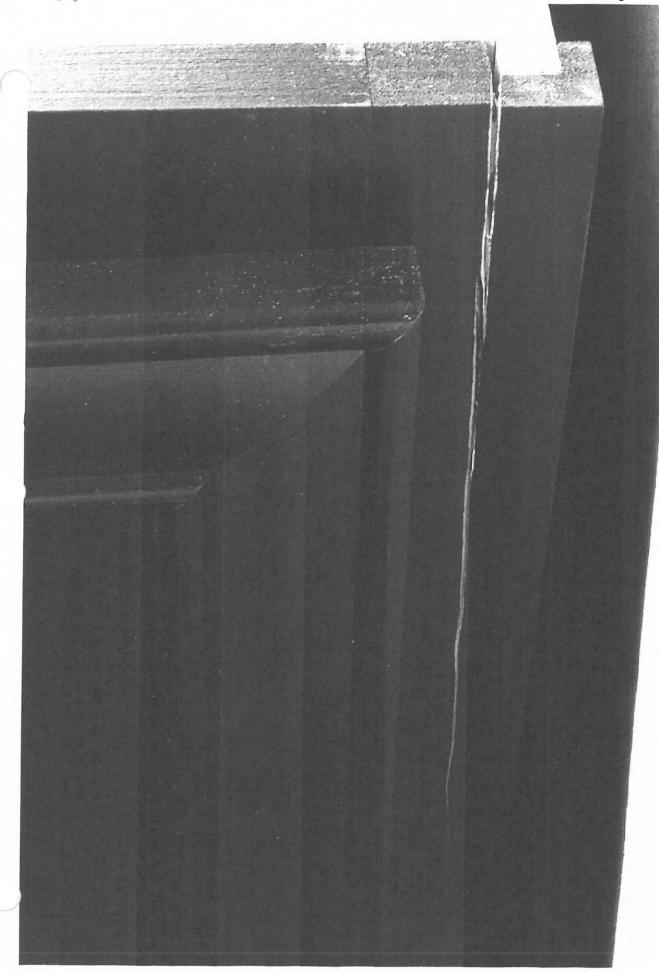

OL.COM <NTJOJO2@AOL.COM>

**Subject:** Fw: WAL302412VO1ON **Date:** Mon, Nov 19, 2018 7:10 pm

---- Forwarded Message -----

From: Arnulfo Ibarra <ibarraerny@yahoo.com>
To: Crystal Borsom <cborsom@hoboonline.com>
Sent: Monday, October 1, 2018, 5:50:16 AM CDT

Subject: WAL302412VO1ON





Left side top corner cracked and front top right paint distressed.. cabinet # 2

Case 18-30043 Claim 45-1 Filed 01/15/19<sup>BLZ</sup>Desc Waln Document Page 25 of 32

From: Arnulfo Ibarra <ibarraerny@yahoo.com>

To: NTJOJO2@AOL.COM <NTJOJO2@AOL.COM>

**Subject:** Fw: BLZ363634V99ON **Date:** Mon, Nov 19, 2018 7:09 pm

---- Forwarded Message -----

From: Arnulfo Ibarra <ibarraerny@yahoo.com>
To: Crystal Borsom <cborsom@hoboonline.com>
Sent: Monday, October 1, 2018, 5:52:11 AM CDT

Subject: BLZ363634V99ON



11/19/2018 Case 18-30043 Claim 45-1 Filed 01/15/19/VALDIESE WALDIESE WHICH Document Page 28 of 32

From: Arnulfo Ibarra <ibarraerny@yahoo.com>

To: NTJOJO2@AOL.COM <NTJOJO2@AOL.COM>

Subject: Fw: WAL363612VOION

Date: Mon, Nov 19, 2018 7:07 pm

---- Forwarded Message -----

From: Borsom, Crystal <a href="mailto:cborsom@hoboonline.com">cborsom@hoboonline.com</a> To: 'ibarraerny@yahoo.com' <ibarraerny@yahoo.com</a> Sent: Tuesday, October 2, 2018, 9:22:00 AM CDT

Subject: RE: WAL363612VOION

I adjusted the order based on the pictures you sent.

We'll get asap for you. I'll not have an ETA for at least a week.

From: Arnulfo Ibarra [mailto:ibarraerny@yahoo.com]

Sent: Monday, October 01, 2018 5:54 AM

To: Borsom, Crystal <cborsom@hoboonline.com>

Subject: WAL363612VOION



11/19/2018 Case 18