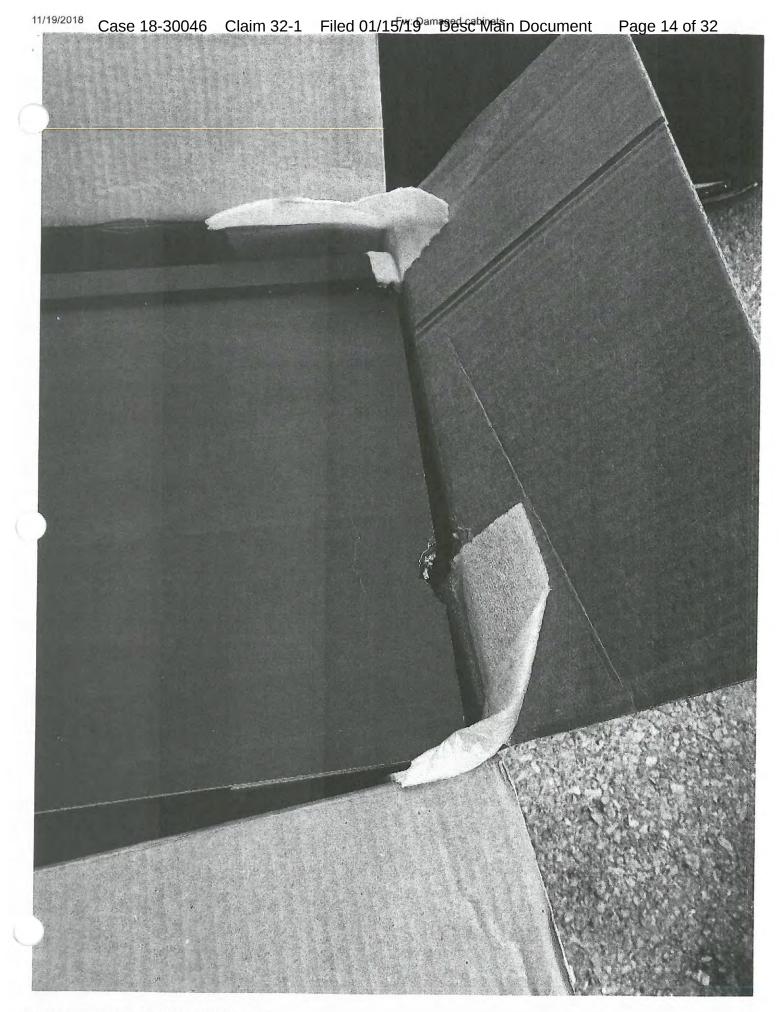

S/Þ

Here are 3 of them the 4th one is crackeon top front right side numbers of cabinets wal302412voion,wdc244224v99on,blz3634v99on and wal363612voion sorry today I got a chance to send the pictures

From: Arnulfo Ibarra <ibarraerny@yahoo.com> To: NTJOJO2@AOL.COM <NTJOJO2@AOL.COM> Subject: Fw: WDC244224V990N Date: Mon, Nov 19, 2018 7:11 pm

G/17

This is cabinet # 1 back side and top cracked I have to send each cabinet individual email because it won't let me send them in tge order i want

'From: Arnulfo Ibarra <ibarraerny@yahoo.com>

To: NTJOJO2@AOL.COM <NTJOJO2@AOL.COM>