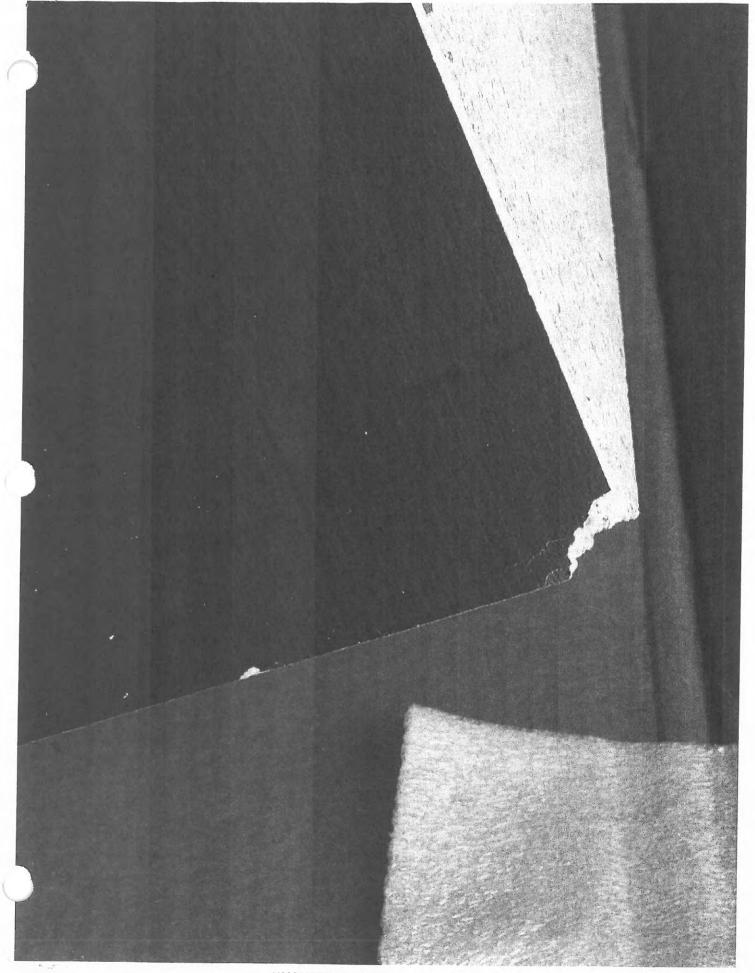

G/17

This is cabinet # 1 back side and top cracked I have to send each cabinet individual email because it won't let me send them in tge order i want

'From: Arnulfo Ibarra <ibarraerny@yahoo.com>

To: NTJOJO2@AOL.COM <NTJOJO2@AOL.COM>

Subject: Fw: WAL302412VO1ON

Date: Mon, Nov 19, 2018 7:10 pm

----- Forwarded Message -----From: Arnulfo Ibarra <ibarraerny@yahoo.com> To: Crystal Borsom <cborsom@hoboonline.com> Sent: Monday, October 1, 2018, 5:50:16 AM CDT Subject: WAL302412VO1ON

<sup>11/19/2018</sup> Case 18-30046 Claim 32-1 Filed 01/15/19<sup>WA</sup> Desc Main Document Page 24 of 32

Left side top corner cracked and front top right paint distressed.. cabinet # 2

From: Arnulfo Ibarra <ibarraerny@yahoo.com>