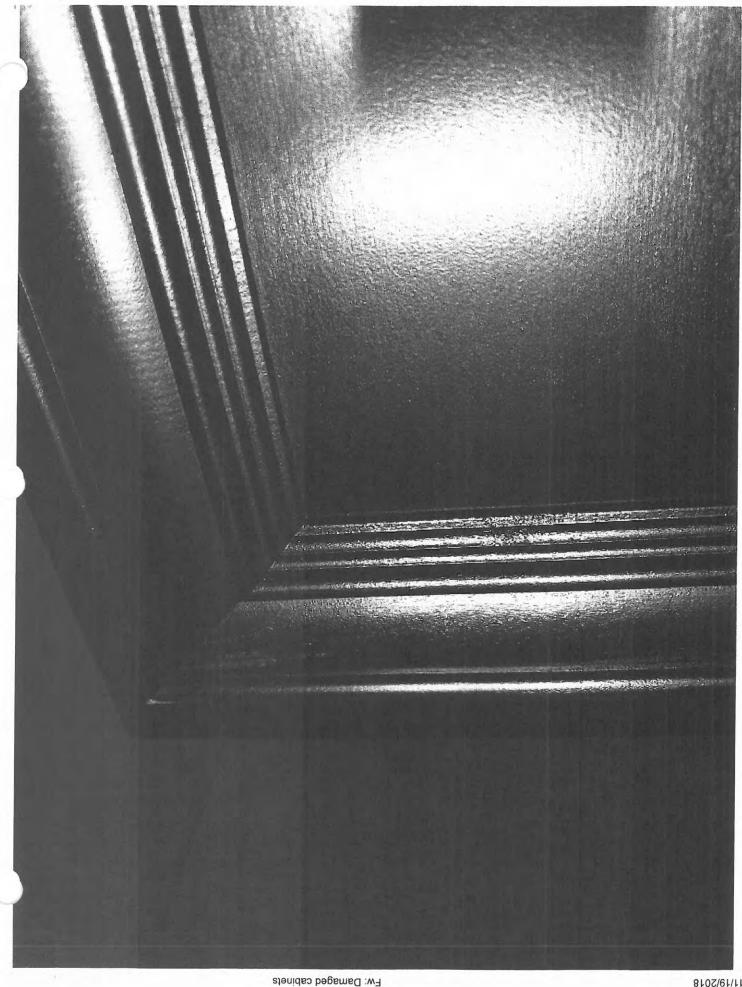

From: Arnulfo Ibarra <ibarraerny@yahoo.com>

To: NTJOJO2@AOL.COM <NTJOJO2@AOL.COM>

Subject: Fw: Damaged cabinets

Date: Mon, Nov 19, 2018 7:12 pm

----- Forwarded Message -----From: Arnulfo Ibarra <ibarraerny@yahoo.com> To: E.cborsom@HOBOonline.com <E.cborsom@HOBOonline.com> Sent: Sunday, September 23, 2018, 12:59:09 PM CDT Subject: Damaged cabinets

Hi Crystal this is Arnulfo Ibarra on 9/12/2018 i received my new cabinets a 4 cabinets are damaged. The delivery gay told me i had to weeks to report them i just had the time to do so. What is the next step to do?

S/Þ

Here are 3 of them the 4th one is crackeon top front right side numbers of cabinets wal302412voion,wdc244224v99on,blz3634v99on and wal363612voion sorry today I got a chance to send the pictures

From: Arnulfo Ibarra <ibarraerny@yahoo.com> To: NTJOJO2@AOL.COM <NTJOJO2@AOL.COM> Subject: Fw: WDC244224V990N Date: Mon, Nov 19, 2018 7:11 pm