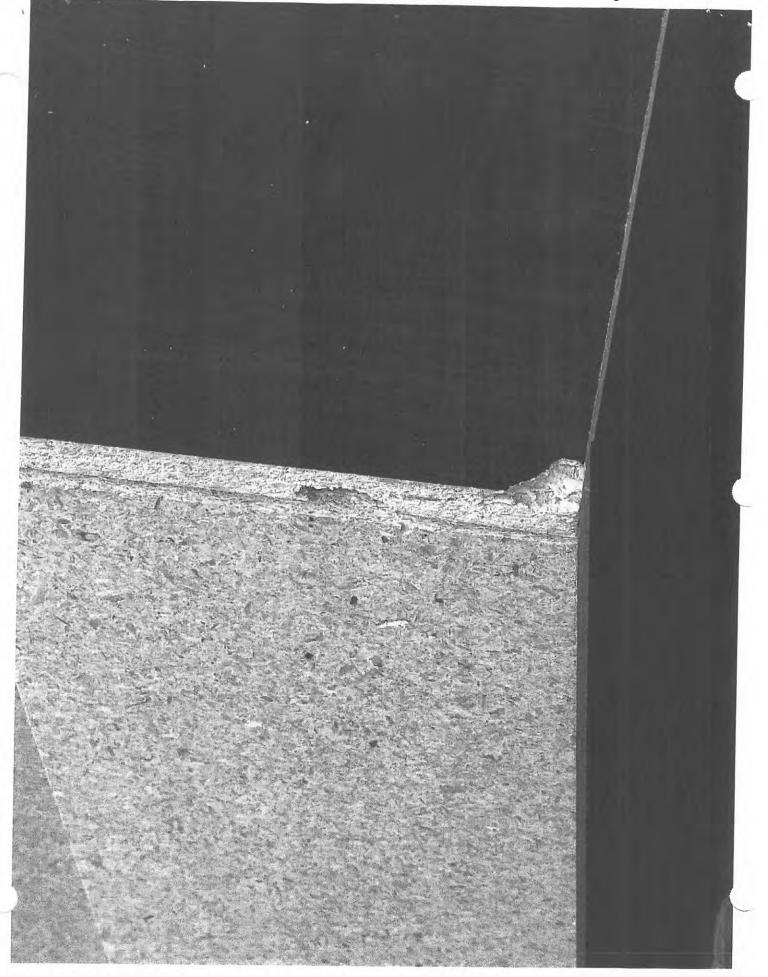

To: NTJOJO2@AOL.COM <NTJOJO2@AOL.COM>

Subject: Fw: BLZ363634V99ON

Date: Mon, Nov 19, 2018 7:09 pm

----- Forwarded Message -----From: Arnulfo Ibarra <ibarraerny@yahoo.com> To: Crystal Borsom <cborsom@hoboonline.com> Sent: Monday, October 1, 2018, 5:52:11 AM CDT Subject: BLZ363634V99ON

<sup>11/19/2018</sup> Case 18-30046 Claim 32-1 Filed 01/15/19<sup>LZ3</sup>Desc Main Document Page 27 of 32 Right top cracked

From: Arnulfo Ibarra <ibarraerny@yahoo.com> To: NTJOJO2@AOL.COM <NTJOJO2@AOL.COM> Subject: Fw: WAL363612VOION Date: Mon, Nov 19, 2018 7:07 pm