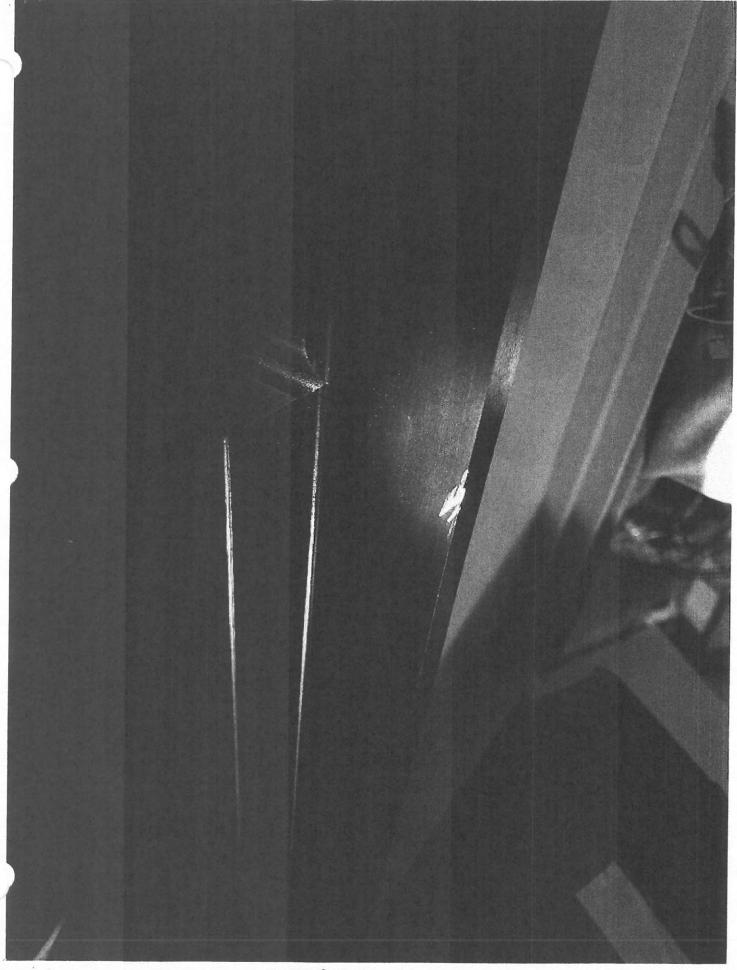

Subject: Fw: WAL302412VO1ON

Date: Mon, Nov 19, 2018 7:10 pm

----- Forwarded Message -----From: Arnulfo Ibarra <ibarraerny@yahoo.com> To: Crystal Borsom <cborsom@hoboonline.com> Sent: Monday, October 1, 2018, 5:50:16 AM CDT Subject: WAL302412VO1ON

<sup>11/19/2018</sup> Case 18-30046 Claim 32-1 Filed 01/15/19<sup>WA</sup> Desc Main Document Page 24 of 32

Left side top corner cracked and front top right paint distressed.. cabinet # 2

From: Arnulfo Ibarra <ibarraerny@yahoo.com>