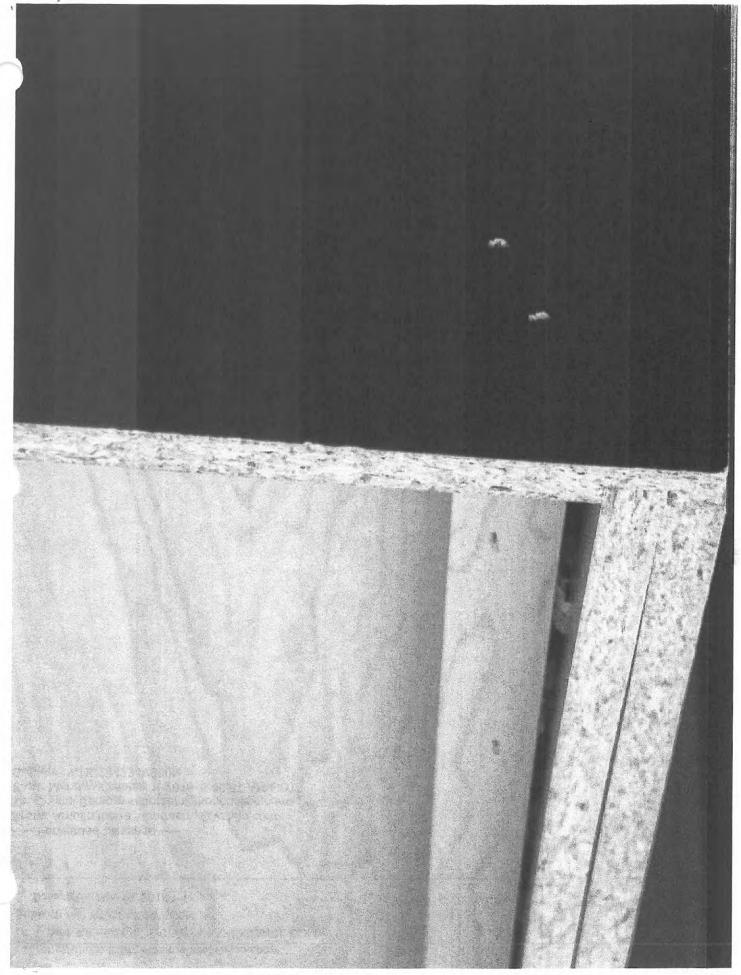

To: NTJOJO2@AOL.COM <NTJOJO2@AOL.COM>

Subject: Fw: BLZ363634V99ON

Date: Mon, Nov 19, 2018 7:09 pm

----- Forwarded Message -----From: Arnulfo Ibarra <ibarraerny@yahoo.com> To: Crystal Borsom <cborsom@hoboonline.com> Sent: Monday, October 1, 2018, 5:52:11 AM CDT Subject: BLZ363634V99ON

<sup>11/19/2018</sup> Case 18-30046 Claim 32-1 Filed 01/15/19<sup>LZ3</sup>Desc Main Document Page 27 of 32 Right top cracked

From: Arnulfo Ibarra <ibarraerny@yahoo.com> To: NTJOJO2@AOL.COM <NTJOJO2@AOL.COM> Subject: Fw: WAL363612VOION Date: Mon, Nov 19, 2018 7:07 pm