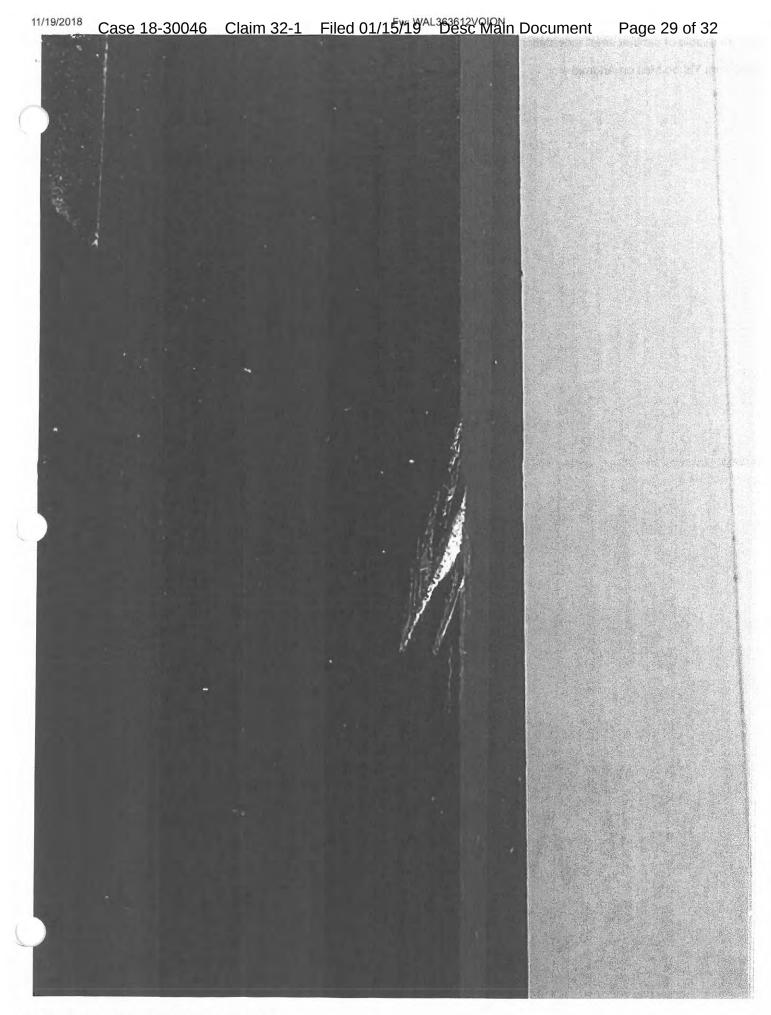

<sup>19/2018</sup> Case 18-30046 Claim 32-1 Filed 01/15/19<sup>WAL</sup>Desc Main Document Page 30 of 32 Bottom middle of cabinet small indentation

From: Arnulfo Ibarra <ibarraerny@yahoo.com> To: NTJOJO2@AOL.COM <NTJOJO2@AOL.COM> Subject: Fw: Counter top Date: Mon, Nov 19, 2018 7:04 pm