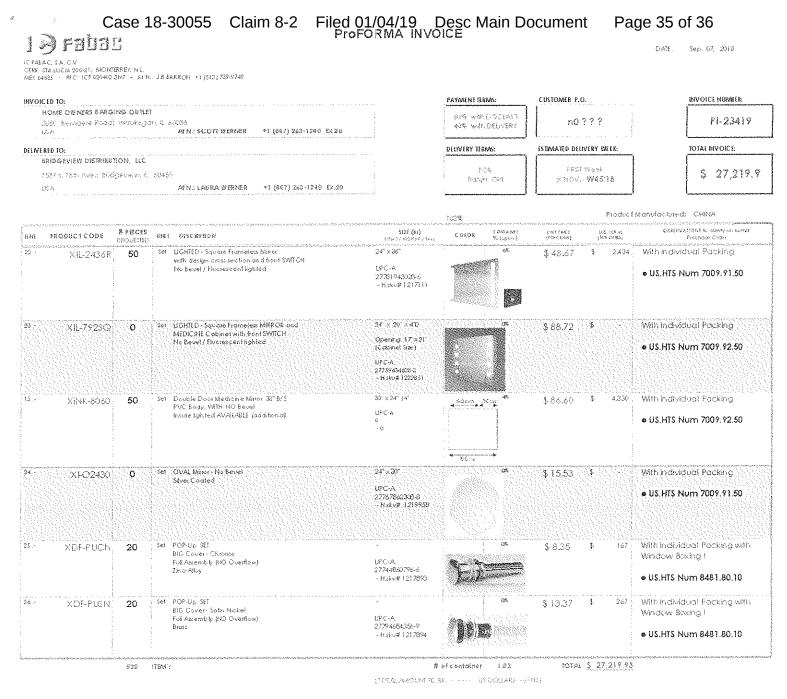

| \$ 52.69 \$ 1 <i>5</i> 81                                                                                                                 | With Individual Packing                                                  |
|                   |                                          | 1                                  |             | with design crossection and transition over un<br>No Bevel / Fluorescent lighted                                                                       | UPC-A:<br>27775622168-5<br>- Hicko#1217140                 |                                    |                                                                                                                                           | © US.HTS Num 7009.91.50                                                  |



Defective product will be replace against factory defects only. Product damage due to bad handeling, drooping or bad instaliation will be out of waranty. In the event of defective product, it will be replaced and delivered on the next Purchase Order.

#### BANKING INFORMATION;

AbA - 11) 000 514 SANK : CHASE bank SRANCH - 919 RR 620 S, Lakeway / Austin TA AC CORNEND: 1 877437895

## BENEFICIARY : FARAC. LLC

SWIFT . CHASUSSS

Product Sold and Stuffed (cooselidator) by:

MOWAY TRADING CO., LTD. ACD - No.14 LuberDistrict; GHINA FABAC, LLC 1815 WaterS1, Laredo, TX 78040 USA Afty: UR BARRON +H (512) 739-9749

#### TaxID #: 13-4281037

Case 18-30055 Claim 8-2 Filed 01/04/19 Desc Main Document Page 36 of 36

19

| EL C                                                                          |