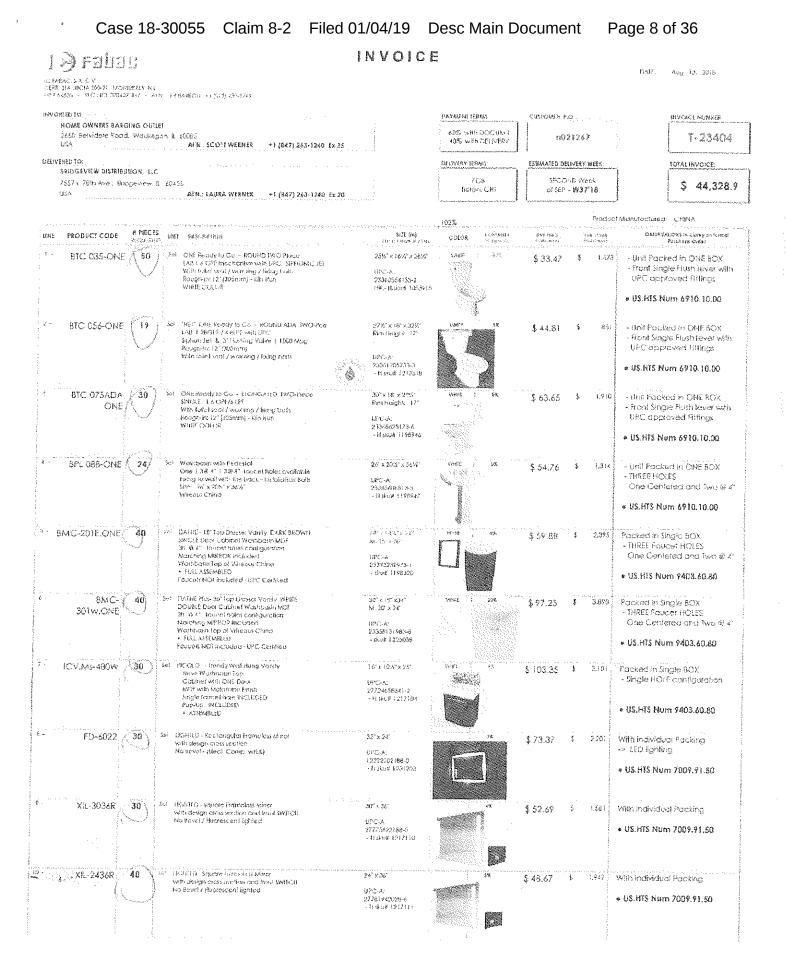

| NAE) |                                               |                      | N. J.R.BARRON +1 (512) 789-5749                                                                                                                                                                                                                     |                                                                                |                    |                                                                    |                                                                                                      |
|------|-----------------------------------------------|----------------------|-----------------------------------------------------------------------------------------------------------------------------------------------------------------------------------------------------------------------------------------------------|--------------------------------------------------------------------------------|--------------------|--------------------------------------------------------------------|------------------------------------------------------------------------------------------------------|
| INY  | OICED TO:<br>HOME OF NERS BAR                 | SING OUTL            |                                                                                                                                                                                                                                                     |                                                                                | PAYMENT TERMS:     | CUSTOMER P.O.                                                      | INVOICE NUMBER:                                                                                      |
|      | 1660 Baividare Pour<br>USA                    | b Wookeq             | CIN, IL & 20060<br>AFN: SCOTT WERNER +1 (847) 363-1240 Ex.35                                                                                                                                                                                        |                                                                                | UPON<br>DEBVERY    | n021267                                                            | T-23404                                                                                              |
| DELI | VERID TO:<br>BRIDGEVIEW DISTRIBU              | MON, LLC             |                                                                                                                                                                                                                                                     | · ··.                                                                          | DELIVERY TERMS:    | ESTIMATED DELIVERY WEEK:                                           | TOTAL INVOICT:                                                                                       |
|      | 7667 s. 78th Augue Die<br>85A                 |                      |                                                                                                                                                                                                                                                     |                                                                                | FG&<br>Tichph, CHI | SECIOND WAAR<br>OFSERT W <b>3718</b>                               | \$ 44,328.9                                                                                          |
|      |                                               |                      |                                                                                                                                                                                                                                                     |                                                                                | 1028               | Prode                                                              | uct Manufac lured: CHINA                                                                             |
| UM   |                                               | F PECES<br>RECUENTED |                                                                                                                                                                                                                                                     | 50000000000000000000000000000000000000                                         | COLOR (ODEX)       | SANG PERCE<br>SANG PERCE<br>SANG PERCE<br>SANG PERCE<br>SANG PERCE | 2007/2007/2007/2007/2007/2007/2007/2007                                                              |
| 1 -  | BTC 035-ONE                                   | 50                   | Set ONE Ready to Co ROUND TWO Piece<br>LAB to GPF mechanism with UPC, SPHONIC JU<br>With tolet seat / waxing / tolog both<br>Rough-im 12" (305 min) - Nits Rea<br>White COLOR                                                                       | 25%" × 16%" × 28%<br>UPC -A<br>22316554133-2<br>Hå - Hisko# 1053915            | WHITE 125          |                                                                    |                                                                                                      |
| 2    | BIC 056-ONE                                   | 19                   | Set "HEF" ONE Peody to Go - ROUND ADA TWO-Pee<br>LAS. 1. 2003PF / 48LPF with UPC<br>Sphon Jet 3. 3" Huming Value   1000 Mpg<br>Rough-In 12" (205mm)<br>With toletteed/waxing / fixing bolt                                                          | 27%" ×18" × 32%"<br>Rim Heig M. 17"<br>UPC-A<br>23361205733-3                  | eens a             | \$44.3] \$ 85                                                      | - Front Single Flush lever with<br>UPC approved Fittings                                             |
| 2    | anggagagagan menungkan tertera Prante Process |                      |                                                                                                                                                                                                                                                     | - Hoko# 1212318                                                                |                    |                                                                    | • US.HTS Num 6910, 10.00                                                                             |
| U    | BTC 075ADA<br>ONE                             | 30                   | Set ONE Ready to Go - ELONG ATED TWO-Piece<br>SINGLE 1.5 OFF/5 LPF<br>With folletseat/wax.mg/ficing.both<br>Rough-it: 12" DiSmat - Kin Ron<br>WHITE COLOR                                                                                           | Q0° × 18° × 29%*<br>Rim Height 17°<br>UPC-A<br>23365625173∘6                   |                    | \$ 63.65 \$ 1.910                                                  | - Unit Packed in ONE BOX     - Front Single Rush: lever with     UPC approved Fittings               |
|      |                                               |                      |                                                                                                                                                                                                                                                     | • Hisko# 1196946                                                               |                    |                                                                    | ● US.HTS Num 6910.10.00                                                                              |
| 4.   | BPL 088-ONE                                   | 24                   | Ser Warh barn with Pedestal<br>One 1:24 41 [38:87] favoret holes available<br>Found to wait with the back - Installation Boils<br>See. 267×2014* x3814*<br>Vitreous Chara                                                                           | 26" × 20%" × 36%<br>UPC-A.<br>23365606813-2<br>- fiske#1196942                 | MARTIE 255         | \$54.76 \$ 1.314                                                   | - Unit Packed in ONE BOX<br>- THREE HOLES<br>One Centered and Two @ 4"<br>• US.HTS Num 6910.10.00    |
| 5 -  | BMC-201E.CNE                                  | 40                   | Sef DAFHE - 18 Top Dreaser Vanity DARK BECOWN<br>SINGLE Door Cabinet Washboth MDF<br>Oh & 4" favoet holes configuration<br>Marching MIRROR in Job ded<br>Washbosh Top of Vitecous China<br>• FULL ASSEMBLED<br>Favoets NOT included - UPC Centified | 10° × 14%" × 34°<br>M. 15° × 20°<br>UPC - A<br>23395239973-1<br>- sku# 1196320 |                    | \$ 59.88 \$ 2.98                                                   | Packed in Single BOX<br>-1HREE Foucet HOLES<br>One Centered and Iwo @ 4"<br>• US.HTS Num 9403.60.80  |
|      | BAC-<br>301w.ONE                              | 40                   | Sei DAFNE Plan-30° Top Dresser Vanity WHIIF<br>DOUBLE Door Cabinet Washbasin MDF<br>3%. & 4°° favoetholes contiguration<br>Marching MIRFOR Included<br>Washbashi Top of Vitreovs Charle<br>• FULL ASSEMBLED<br>Favoeth NOT Included - UPC Certified | 30° x 35° x34°<br>41, 20° x 24°<br>UPC-A,<br>233581 31 983-8<br>- sko# 1225(38 | KANTE 225          | \$ 97.25 \$ 2 <i>8</i> 90                                          | Packed in Single BOX<br>- THREE Faucet HOLES<br>One Centered and Two @ 4"<br>• US.HTS Num 9403.60.80 |
|      | ICV.Ms-400W                                   | 30                   |                                                                                                                                                                                                                                                     | loʻx 10% x25<br>UPC-A:<br>27724655641-2<br>- Hokvit 1217104                    |                    | \$ 103.35 \$ 3,101                                                 | Packed in Single BOX<br>- Single HOLE can figuration<br>© US.HTS Num 9403.60.80                      |
| -    | FD-6022                                       | 30                   | with design cross section<br>No Bevet- (Elect. Comp. w/UL)                                                                                                                                                                                          | 32" × 24"<br>UPC -A:<br>1 22225(2485-0<br>- Hiskv# 1 221203                    | 35                 | \$73,37 \$ 2,201                                                   | With Individual Facking<br>-> LED lighting                                                           |
|      |                                               | *                    |                                                                                                                                                                                                                                                     |                                                                                |                    |                                                                    | • US.HTS Num 7009.91.50                                                                              |
|      | XIL-3036R                                     | 30                   | with design cross section and front SWICH<br>No Bevel / Fluorescent lighted                                                                                                                                                                         | ₩<br>36° x 26°<br>JFC-A:<br>17775622188-5<br>- H.sko# 1217110                  |                    | \$ 52.69 \$ 1.581                                                  | With individual Facking<br>• US.HIS Num 7009.91.50                                                   |
|      |                                               |                      |                                                                                                                                                                                                                                                     |                                                                                |                    |                                                                    |                                                                                                      |
| -    | XIL-2436R                                     | 40                   | with design cross section and front SWICH<br>No Bevel / Fivorescent lighted<br>2                                                                                                                                                                    | 4" ×26"<br>PC-A: =<br>7761942028-6<br>-R.stoff 12171(1                         |                    | \$ 48.67 \$ 1.947                                                  | With individual Facking<br>• US.HTS Num 7009,91,50                                                   |