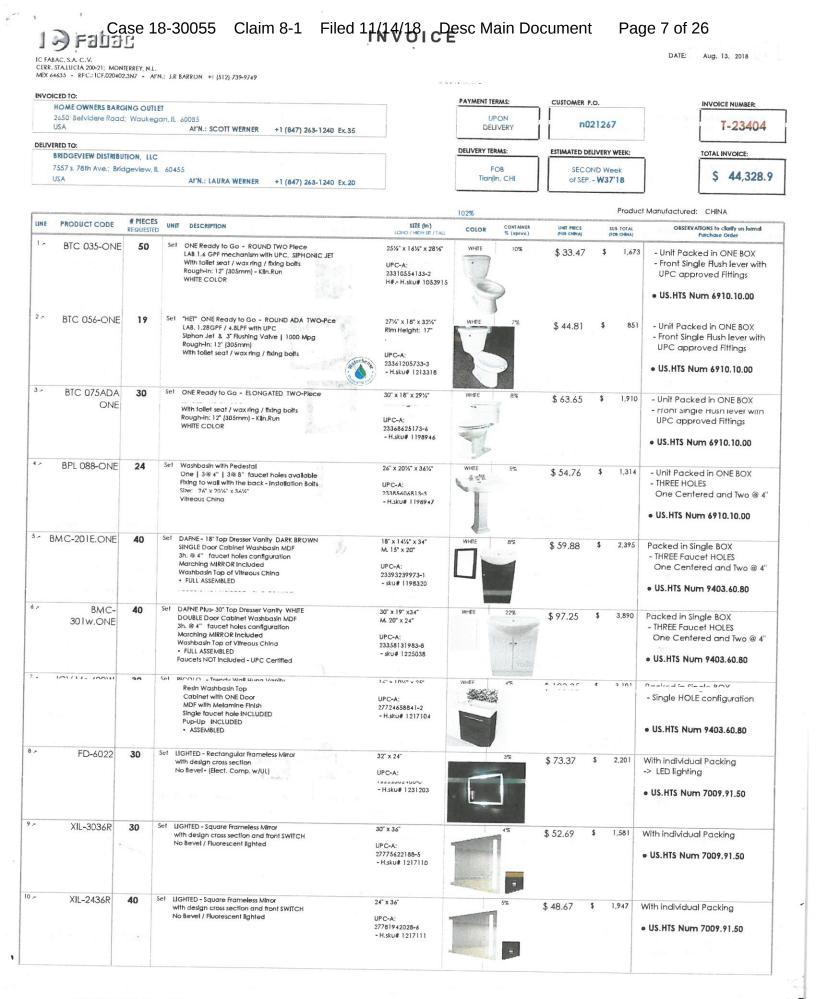

| NAE) |                                               |                      | N. J.R.BARRON +1 (512) 789-5749                                                                                                                                                                                                                     |                                                                                |                    |                                                                    |                                                                                                      |
|------|-----------------------------------------------|----------------------|-----------------------------------------------------------------------------------------------------------------------------------------------------------------------------------------------------------------------------------------------------|--------------------------------------------------------------------------------|--------------------|--------------------------------------------------------------------|------------------------------------------------------------------------------------------------------|
| INY  | OICED TO:<br>HOME OF NERS BAR                 | SING OUTL            |                                                                                                                                                                                                                                                     |                                                                                | PAYMENT TERMS:     | CUSTOMER P.O.                                                      | INVOICE NUMBER:                                                                                      |
|      | 1660 Baividare Pour<br>USA                    | b Wookeq             | CIN, IL & 20060<br>AFN: SCOTT WERNER +1 (847) 363-1240 Ex.35                                                                                                                                                                                        |                                                                                | UPON<br>DEBVERY    | n021267                                                            | T-23404                                                                                              |
| DELI | VERID TO:<br>BRIDGEVIEW DISTRIBU              | MON, LLC             |                                                                                                                                                                                                                                                     | · ··.                                                                          | DELIVERY TERMS:    | ESTIMATED DELIVERY WEEK:                                           | TOTAL INVOICT:                                                                                       |
|      | 7667 s. 78th Augue Die<br>85A                 |                      |                                                                                                                                                                                                                                                     |                                                                                | FG&<br>Tichph, CHI | SECIOND WAAR<br>OFSERT W <b>3718</b>                               | \$ 44,328.9                                                                                          |
|      |                                               |                      |                                                                                                                                                                                                                                                     |                                                                                | 1028               | Prode                                                              | uct Manufac lured: CHINA                                                                             |
| UM   |                                               | F PECES<br>RECUENTED |                                                                                                                                                                                                                                                     | 50000000000000000000000000000000000000                                         | COLOR (ODEX)       | SANG PERCE<br>SANG PERCE<br>SANG PERCE<br>SANG PERCE<br>SANG PERCE | 2007/2007/2007/2007/2007/2007/2007/2007                                                              |
| 1 -  | BTC 035-ONE                                   | 50                   | Set ONE Ready to Co ROUND TWO Piece<br>LAB to GPF mechanism with UPC, SPHONIC JU<br>With tolet seat / waxing / tolog both<br>Rough-im 12" (305 min) - Nits Rea<br>White COLOR                                                                       | 25%" × 16%" × 28%<br>UPC -A<br>22316554133-2<br>Hå - Hisko# 1053915            | WHITE 125          |                                                                    |                                                                                                      |
| 2    | BIC 056-ONE                                   | 19                   | Set "HEF" ONE Peody to Go - ROUND ADA TWO-Pee<br>LAS. 1. 2003PF / 48LPF with UPC<br>Sphon Jet 3. 3" Huming Value   1000 Mpg<br>Rough-In 12" (205mm)<br>With toletteed/waxing / fixing bolt                                                          | 27%" ×18" × 32%"<br>Rim Heig M. 17"<br>UPC-A<br>23361205733-3                  | eens a             | \$44.3] \$ 85                                                      | - Front Single Flush lever with<br>UPC approved Fittings                                             |
| 2    | anggagagagan menungkan tertera Prante Process |                      |                                                                                                                                                                                                                                                     | - Hoko# 1212318                                                                |                    |                                                                    | • US.HTS Num 6910, 10.00                                                                             |
| U    | BTC 075ADA<br>ONE                             | 30                   | Set ONE Ready to Go - ELONG ATED TWO-Piece<br>SINGLE 1.5 OFF/5 LPF<br>With folletseat/wax.mg/ficing.both<br>Rough-it: 12" DiSmat - Kin Ron<br>WHITE COLOR                                                                                           | Q0° × 18° × 29%*<br>Rim Height 17°<br>UPC-A<br>23365625173∘6                   |                    | \$ 63.65 \$ 1.910                                                  | - Unit Packed in ONE BOX     - Front Single Rush: lever with     UPC approved Fittings               |
|      |                                               |                      |                                                                                                                                                                                                                                                     | • Hisko# 1196946                                                               |                    |                                                                    | ● US.HTS Num 6910.10.00                                                                              |
| 4.   | BPL 088-ONE                                   | 24                   | Ser Warh barn with Pedestal<br>One 1:24 41 [38:87] favoret holes available<br>Found to wait with the back - Installation Boils<br>See. 267×2014* x3814*<br>Vitreous Chara                                                                           | 26" × 20%" × 36%<br>UPC-A.<br>23365606813-2<br>- fiske#1196942                 | MARTIE 255         | \$54.76 \$ 1.314                                                   | - Unit Packed in ONE BOX<br>- THREE HOLES<br>One Centered and Two @ 4"<br>• US.HTS Num 6910.10.00    |
| 5 -  | BMC-201E.CNE                                  | 40                   | Sef DAFHE - 18 Top Dreaser Vanity DARK BECOWN<br>SINGLE Door Cabinet Washboth MDF<br>Oh & 4" favoet holes configuration<br>Marching MIRROR in Job ded<br>Washbosh Top of Vitecous China<br>• FULL ASSEMBLED<br>Favoets NOT included - UPC Centified | 10° × 14%" × 34°<br>M. 15° × 20°<br>UPC - A<br>23395239973-1<br>- sku# 1196320 |                    | \$ 59.88 \$ 2.98                                                   | Packed in Single BOX<br>-1HREE Foucet HOLES<br>One Centered and Iwo @ 4"<br>• US.HTS Num 9403.60.80  |
|      | BAC-<br>301w.ONE                              | 40                   | Sei DAFNE Plan-30° Top Dresser Vanity WHIIF<br>DOUBLE Door Cabinet Washbasin MDF<br>3%. & 4°° favoetholes contiguration<br>Marching MIRFOR Included<br>Washbashi Top of Vitreovs Charle<br>• FULL ASSEMBLED<br>Favoeth NOT Included - UPC Certified | 30° x 35° x34°<br>41, 20° x 24°<br>UPC-A,<br>233581 31 983-8<br>- sko# 1225(38 | KANTE 225          | \$ 97.25 \$ 2 <i>8</i> 90                                          | Packed in Single BOX<br>- THREE Faucet HOLES<br>One Centered and Two @ 4"<br>• US.HTS Num 9403.60.80 |
|      | ICV.Ms-400W                                   | 30                   |                                                                                                                                                                                                                                                     | loʻx 10% x25<br>UPC-A:<br>27724655641-2<br>- Hokvit 1217104                    |                    | \$ 103.35 \$ 3,101                                                 | Packed in Single BOX<br>- Single HOLE can figuration<br>© US.HTS Num 9403.60.80                      |
| -    | FD-6022                                       | 30                   | with design cross section<br>No Bevet- (Elect. Comp. w/UL)                                                                                                                                                                                          | 32" × 24"<br>UPC -A:<br>1 22225(2485-0<br>- Hiskv# 1 221203                    | 35                 | \$73,37 \$ 2,201                                                   | With Individual Facking<br>-> LED lighting                                                           |
|      |                                               | *                    |                                                                                                                                                                                                                                                     |                                                                                |                    |                                                                    | • US.HTS Num 7009.91.50                                                                              |
|      | XIL-3036R                                     | 30                   | with design cross section and front SWICH<br>No Bevel / Fluorescent lighted                                                                                                                                                                         | ₩<br>36° x 26°<br>JFC-A:<br>17775622188-5<br>- H.sko# 1217110                  |                    | \$ 52.69 \$ 1.581                                                  | With individual Facking<br>• US.HIS Num 7009.91.50                                                   |
|      |                                               |                      |                                                                                                                                                                                                                                                     |                                                                                |                    |                                                                    |                                                                                                      |
| -    | XIL-2436R                                     | 40                   | with design cross section and front SWICH<br>No Bevel / Fivorescent lighted<br>2                                                                                                                                                                    | 4" ×26"<br>PC-A: =<br>7761942028-6<br>-R.stoff 12171(1                         |                    | \$ 48.67 \$ 1.947                                                  | With individual Facking<br>• US.HTS Num 7009,91,50                                                   |