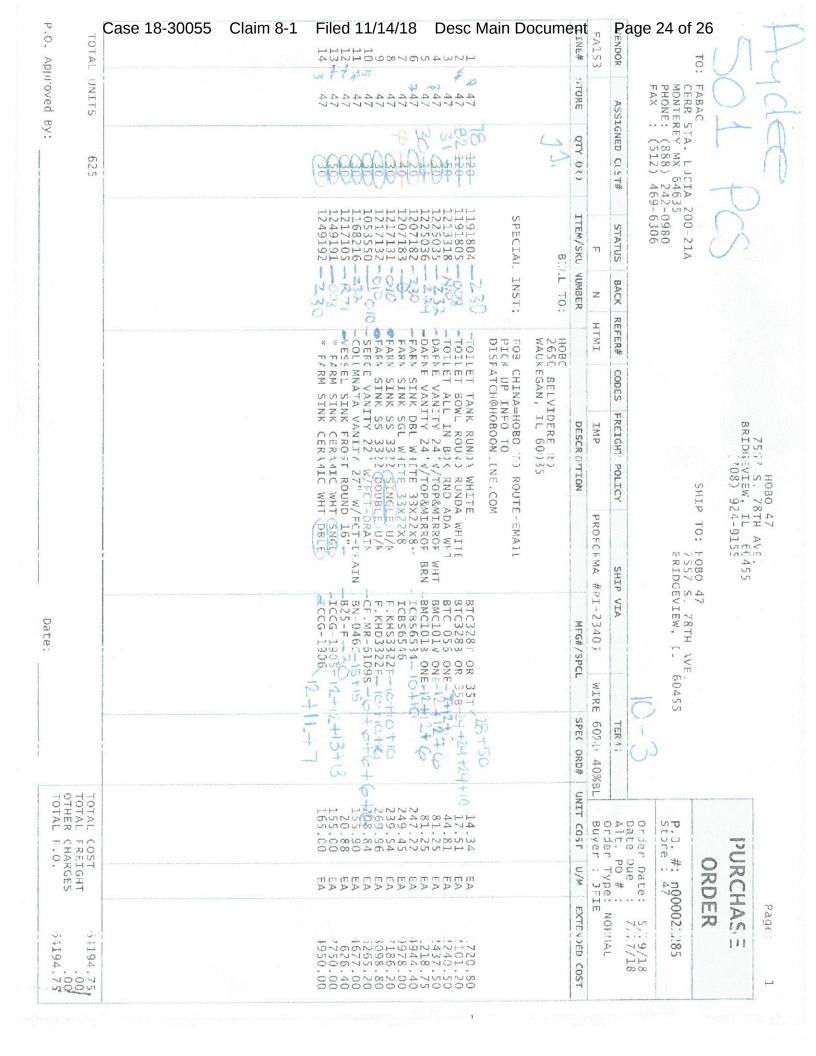

| NAE) |                                               |                      | N. J.R.BARRON +1 (512) 789-5749                                                                                                                                                                                                                     |                                                                                |                    |                                                                    |                                                                                                      |
|------|-----------------------------------------------|----------------------|-----------------------------------------------------------------------------------------------------------------------------------------------------------------------------------------------------------------------------------------------------|--------------------------------------------------------------------------------|--------------------|--------------------------------------------------------------------|------------------------------------------------------------------------------------------------------|
| INY  | OICED TO:<br>HOME OF NERS BAR                 | SING OUTL            |                                                                                                                                                                                                                                                     |                                                                                | PAYMENT TERMS:     | CUSTOMER P.O.                                                      | INVOICE NUMBER:                                                                                      |
|      | 1660 Baividare Pour<br>USA                    | b Wookeq             | CIN, IL & 20060<br>AFN: SCOTT WERNER +1 (847) 363-1240 Ex.35                                                                                                                                                                                        |                                                                                | UPON<br>DEBVERY    | n021267                                                            | T-23404                                                                                              |
| DELI | VERID TO:<br>BRIDGEVIEW DISTRIBU              | MON, LLC             |                                                                                                                                                                                                                                                     | · ··.                                                                          | DELIVERY TERMS:    | ESTIMATED DELIVERY WEEK:                                           | TOTAL INVOICT:                                                                                       |
|      | 7667 s. 78th Augue Die<br>85A                 |                      |                                                                                                                                                                                                                                                     |                                                                                | FG&<br>Tichph, CHI | SECIOND WAAR<br>OFSERT W <b>3718</b>                               | \$ 44,328.9                                                                                          |
|      |                                               |                      |                                                                                                                                                                                                                                                     |                                                                                | 1028               | Prode                                                              | uct Manufac lured: CHINA                                                                             |
| UM   |                                               | F PECES<br>RECUENTED |                                                                                                                                                                                                                                                     | 50000000000000000000000000000000000000                                         | COLOR (ODEX)       | SANG PERCE<br>SANG PERCE<br>SANG PERCE<br>SANG PERCE<br>SANG PERCE | 2007/2007/2007/2007/2007/2007/2007/2007                                                              |
| 1 -  | BTC 035-ONE                                   | 50                   | Set ONE Ready to Co ROUND TWO Piece<br>LAB to GPF mechanism with UPC, SPHONIC JU<br>With tolet seat / waxing / tolog both<br>Rough-im 12" (305 min) - Nits Rea<br>White COLOR                                                                       | 25%" × 16%" × 28%<br>UPC -A<br>22316554133-2<br>Hå - Hisko# 1053915            | WHITE 125          |                                                                    |                                                                                                      |
| 2    | BIC 056-ONE                                   | 19                   | Set "HEF" ONE Peody to Go - ROUND ADA TWO-Pee<br>LAS. 1. 2003PF / 48LPF with UPC<br>Sphon Jet 3. 3" Huming Value   1000 Mpg<br>Rough-In 12" (205mm)<br>With toletteed/waxing / fixing bolt                                                          | 27%" ×18" × 32%"<br>Rim Heig M. 17"<br>UPC-A<br>23361205733-3                  | eens a             | \$44.3] \$ 85                                                      | - Front Single Flush lever with<br>UPC approved Fittings                                             |
| 2    | anggagagagan menungkan tertera Prante Process |                      |                                                                                                                                                                                                                                                     | - Hoko# 1212318                                                                |                    |                                                                    | • US.HTS Num 6910, 10.00                                                                             |
| U    | BTC 075ADA<br>ONE                             | 30                   | Set ONE Ready to Go - ELONG ATED TWO-Piece<br>SINGLE 1.5 OFF/5 LPF<br>With folletseat/wax.mg/ficing.both<br>Rough-it: 12" DiSmat - Kin Ron<br>WHITE COLOR                                                                                           | Q0° × 18° × 29%*<br>Rim Height 17°<br>UPC-A<br>23365625173∘6                   |                    | \$ 63.65 \$ 1.910                                                  | - Unit Packed in ONE BOX     - Front Single Rush: lever with     UPC approved Fittings               |
|      |                                               |                      |                                                                                                                                                                                                                                                     | • Hisko# 1196946                                                               |                    |                                                                    | ● US.HTS Num 6910.10.00                                                                              |
| 4.   | BPL 088-ONE                                   | 24                   | Ser Warh barn with Pedestal<br>One 1:24 41 [38:87] favoret holes available<br>Found to wait with the back - Installation Boils<br>See. 267×2014* x3814*<br>Vitreous Chara                                                                           | 26" × 20%" × 36%<br>UPC-A.<br>23365606813-2<br>- fiske#1196942                 | MARTIE 255         | \$54.76 \$ 1.314                                                   | - Unit Packed in ONE BOX<br>- THREE HOLES<br>One Centered and Two @ 4"<br>• US.HTS Num 6910.10.00    |
| 5 -  | BMC-201E.CNE                                  | 40                   | Sef DAFHE - 18 Top Dreaser Vanity DARK BECOWN<br>SINGLE Door Cabinet Washboth MDF<br>Oh & 4" favoet holes configuration<br>Marching MIRROR in Job ded<br>Washbosh Top of Vitecous China<br>• FULL ASSEMBLED<br>Favoets NOT included - UPC Centified | 10° × 14%" × 34°<br>M. 15° × 20°<br>UPC - A<br>23395239973-1<br>- sku# 1196320 |                    | \$ 59.88 \$ 2.98                                                   | Packed in Single BOX<br>-1HREE Foucet HOLES<br>One Centered and Iwo @ 4"<br>• US.HTS Num 9403.60.80  |
|      | BAC-<br>301w.ONE                              | 40                   | Sei DAFNE Plan-30° Top Dresser Vanity WHIIF<br>DOUBLE Door Cabinet Washbasin MDF<br>3%. & 4°° favoetholes contiguration<br>Marching MIRFOR Included<br>Washbashi Top of Vitreovs Charle<br>• FULL ASSEMBLED<br>Favoeth NOT Included - UPC Certified | 30° x 35° x34°<br>41, 20° x 24°<br>UPC-A,<br>233581 31 983-8<br>- sko# 1225(38 | KANTE 225          | \$ 97.25 \$ 2 <i>8</i> 90                                          | Packed in Single BOX<br>- THREE Faucet HOLES<br>One Centered and Two @ 4"<br>• US.HTS Num 9403.60.80 |
|      | ICV.Ms-400W                                   | 30                   |                                                                                                                                                                                                                                                     | loʻx 10% x25<br>UPC-A:<br>27724655641-2<br>- Hokvit 1217104                    |                    | \$ 103.35 \$ 3,101                                                 | Packed in Single BOX<br>- Single HOLE can figuration<br>© US.HTS Num 9403.60.80                      |
| -    | FD-6022                                       | 30                   | with design cross section<br>No Bevet- (Elect. Comp. w/UL)                                                                                                                                                                                          | 32" × 24"<br>UPC -A:<br>1 22225(2485-0<br>- Hiskv# 1 221203                    | 35                 | \$73,37 \$ 2,201                                                   | With Individual Facking<br>-> LED lighting                                                           |
|      |                                               | *                    |                                                                                                                                                                                                                                                     |                                                                                |                    |                                                                    | • US.HTS Num 7009.91.50                                                                              |
|      | XIL-3036R                                     | 30                   | with design cross section and front SWICH<br>No Bevel / Fluorescent lighted                                                                                                                                                                         | ₩<br>36° x 26°<br>JFC-A:<br>17775622188-5<br>- H.sko# 1217110                  |                    | \$ 52.69 \$ 1.581                                                  | With individual Facking<br>• US.HIS Num 7009.91.50                                                   |
|      |                                               |                      |                                                                                                                                                                                                                                                     |                                                                                |                    |                                                                    |                                                                                                      |
| -    | XIL-2436R                                     | 40                   | with design cross section and front SWICH<br>No Bevel / Fivorescent lighted<br>2                                                                                                                                                                    | 4" ×26"<br>PC-A: =<br>7761942028-6<br>-R.stoff 12171(1                         |                    | \$ 48.67 \$ 1.947                                                  | With individual Facking<br>• US.HTS Num 7009,91,50                                                   |