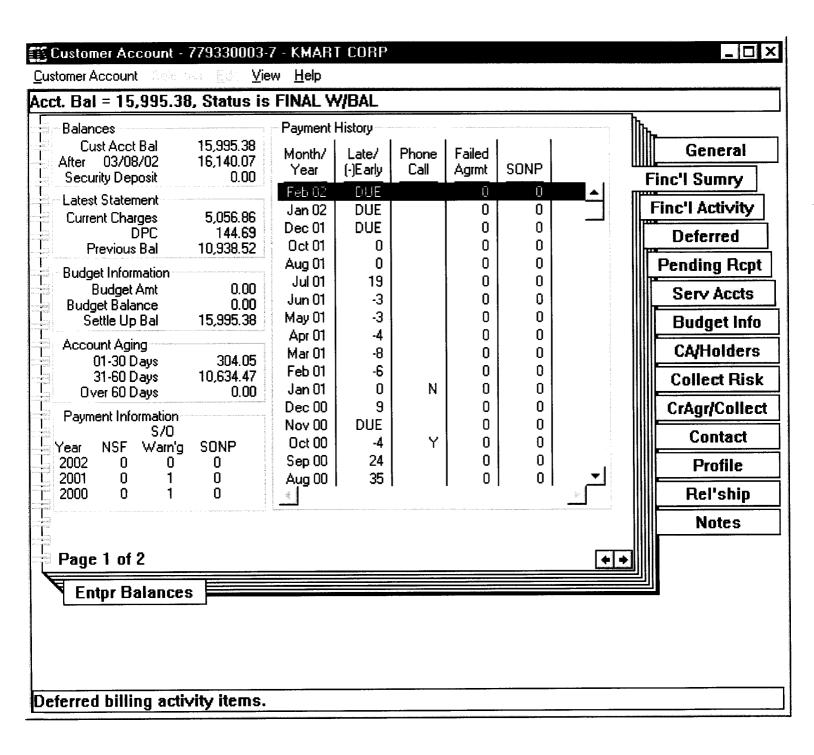

.

| Customer List - Tree                                                                            | N                            |
|-------------------------------------------------------------------------------------------------|------------------------------|
| 15 Customers Returned                                                                           |                              |
| EINAL W/BAL, ELECTRIC, 823.1, 699540001, 2008 N WAYNE ST ANGOLA IN 46703, NIPSCO                | ┛                            |
| 838763003-8, 3501 S MAIN ST ELKHART IN 46517, NIPSCO                                            |                              |
| FINAL W/BAL, 886101005-0, 7925 INDIANAPOLIS BLVD HAMMOND IN 46324, MULTI - COLEN                |                              |
| FINAL W/BAL, GAS, 321.1, 182931009, 7925 INDIANAPOLIS BLVD HAMMOND IN 46324, NIPSCO             | to be been done to the total |
| FINAL W/BAL, 886101006-9, 7925 INDIANAPOLIS BLVD HAMMOND IN 46324, NIPSCO                       |                              |
| FINAL W/BAL, ELECTRIC, 821.2, 282931000, 7925 INDIANAPOLIS BLVD HAMMOND IN 46324, NIPSCO        |                              |
|                                                                                                 |                              |
| FINAL W/BAL, ELECTRIC, 821.1, 282931001, 7925 INDIANAPOLIS BLVD HAMMOND IN 46324, NIPSCO        |                              |
| FINAL W/BAL, GAS, 325.2, 282931002, 7925 INDPLS BLVD-A APT A HAMMOND IN 46324, NIPSCO           |                              |
| ー ビンゴ<br>「「一一日 「「」」 FINAL W/BAL, 886101009-6, 7925 INDPLS BLVD-B APT B HAMMOND IN 46324, NIPSCO |                              |
| FINAL W/BAL, GAS, 321.1, 282931003, 7925 INDPLS BLVD-B APT B HAMMOND IN 46324, NIPSCO           | <b></b>                      |