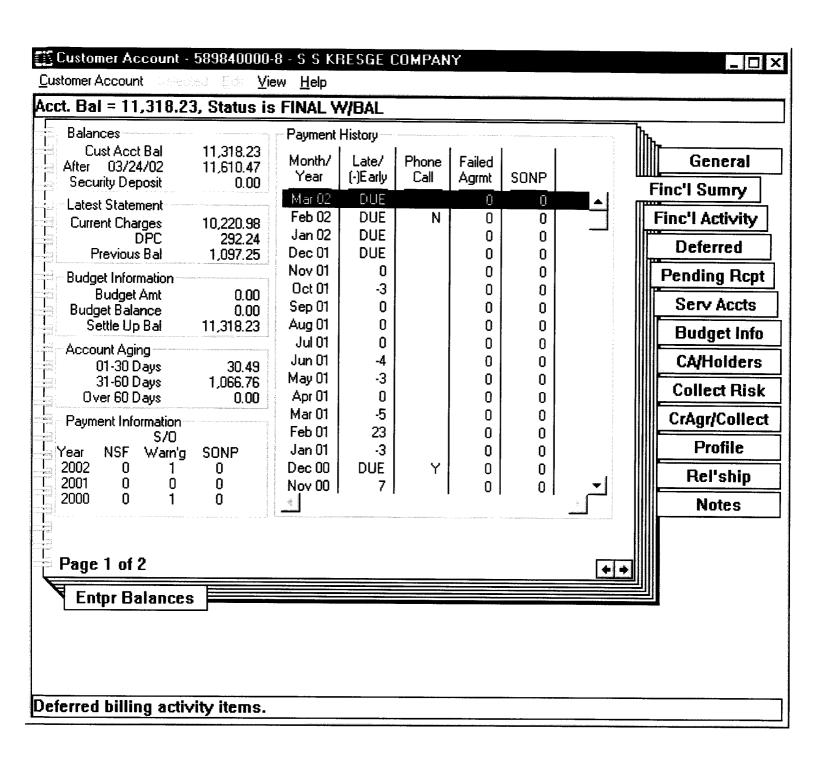

ORP STORE #3005                             |                                        |
|                                                                            |                                        |
| S S KRESGE, S S KRESGE                                                     |                                        |
| FINAL W/BAL, 212320006-0, 1495 N CASS ST WABASH IN 46992, MULTI - COLEN    |                                        |
| FINAL W/BAL, GAS, 321.1, 104130004, 1495 N CASS ST WABASH IN 46992, NIPSCO |                                        |
| S S KRESGE CO. ATTN: VENDOR PYMT DEPT<br>Customer Tree Container           | •                                      |

° 1 \_\_\_\_\_\_ с т