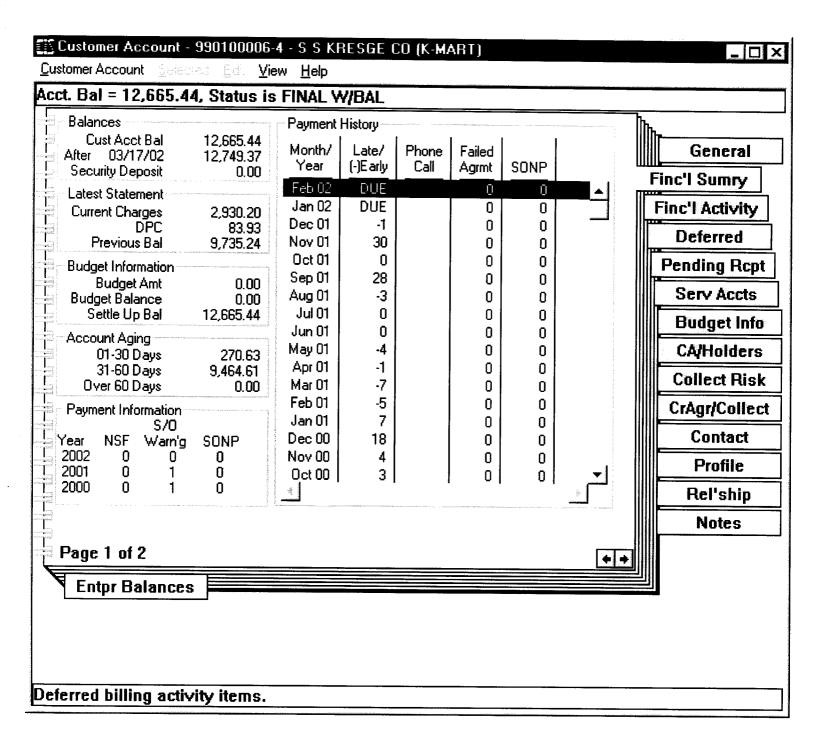

CORP STORE #3005                             |                                        |
|                                                                            |                                        |
| S S KRESGE, S S KRESGE                                                     |                                        |
| FINAL W/BAL, 212320006-0, 1495 N CASS ST WABASH IN 46992, MULTI - COLEN    |                                        |
| FINAL W/BAL, GAS, 321.1, 104130004, 1495 N CASS ST WABASH IN 46992, NIPSCO |                                        |
| S S KRESGE CO. ATTN: VENDOR PYMT DEPT<br>Customer Tree Container           | •                                      |

° 1 \_\_\_\_\_\_ с т