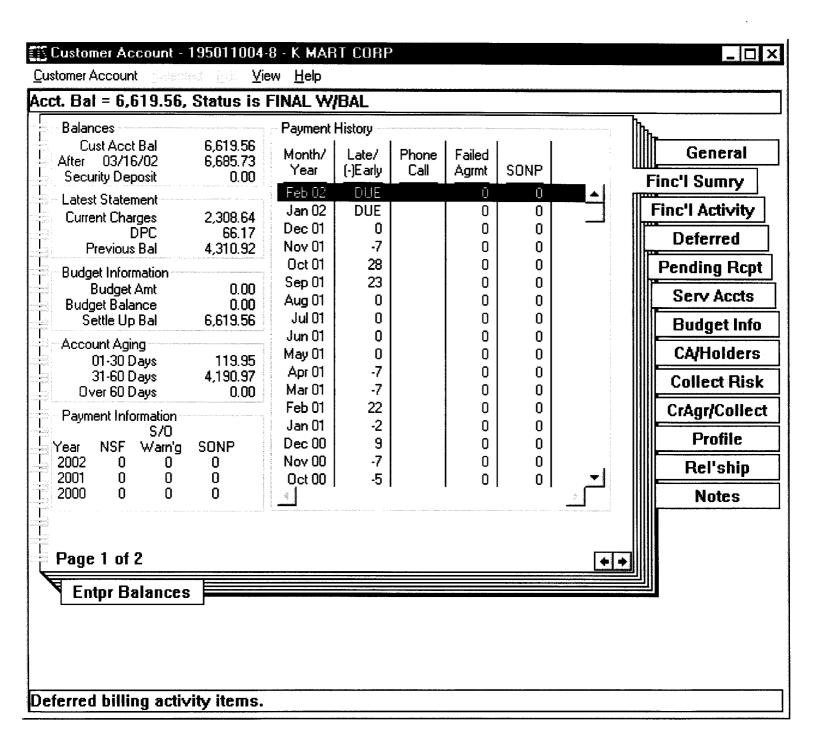

|                                        |
| KMART CORP STORE #3005, KMART CORP STORE #3005                             |                                        |
|                                                                            |                                        |
| S S KRESGE, S S KRESGE                                                     |                                        |
| FINAL W/BAL, 212320006-0, 1495 N CASS ST WABASH IN 46992, MULTI - COLEN    |                                        |
| FINAL W/BAL, GAS, 321.1, 104130004, 1495 N CASS ST WABASH IN 46992, NIPSCO |                                        |
| S S KRESGE CO. ATTN: VENDOR PYMT DEPT<br>Customer Tree Container           | •                                      |

° 1 \_\_\_\_\_\_ с т