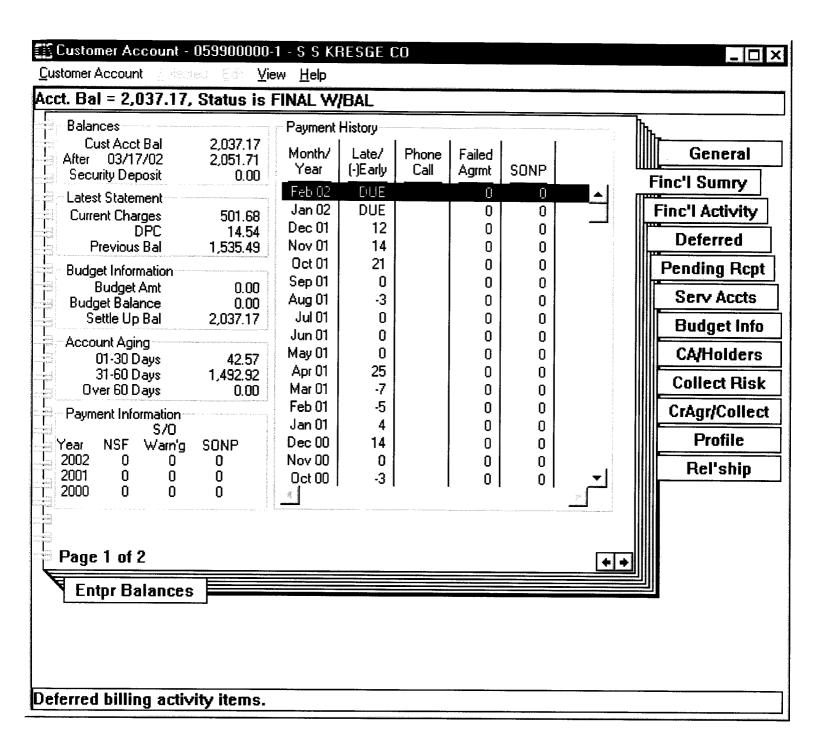

RT CORP STORE #3005                             |                                        |
|                                                                            |                                        |
| S S KRESGE, S S KRESGE                                                     |                                        |
| FINAL W/BAL, 212320006-0, 1495 N CASS ST WABASH IN 46992, MULTI - COLEN    |                                        |
| FINAL W/BAL, GAS, 321.1, 104130004, 1495 N CASS ST WABASH IN 46992, NIPSCO |                                        |
| S S KRESGE CO. ATTN: VENDOR PYMT DEPT<br>Customer Tree Container           | •                                      |

° 1 \_\_\_\_\_\_ с т