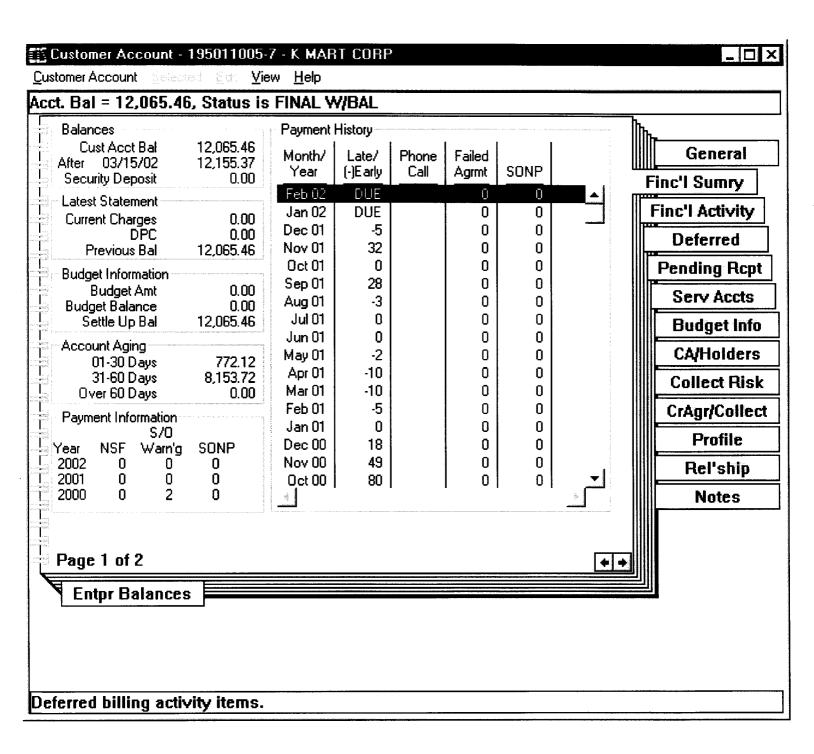

|                                        |
| KMART CORP STORE #3005, KMART CORP STORE #3005                             |                                        |
|                                                                            |                                        |
| S S KRESGE, S S KRESGE                                                     |                                        |
| FINAL W/BAL, 212320006-0, 1495 N CASS ST WABASH IN 46992, MULTI - COLEN    |                                        |
| FINAL W/BAL, GAS, 321.1, 104130004, 1495 N CASS ST WABASH IN 46992, NIPSCO |                                        |
| S S KRESGE CO. ATTN: VENDOR PYMT DEPT<br>Customer Tree Container           | •                                      |

° 1 \_\_\_\_\_\_ с т