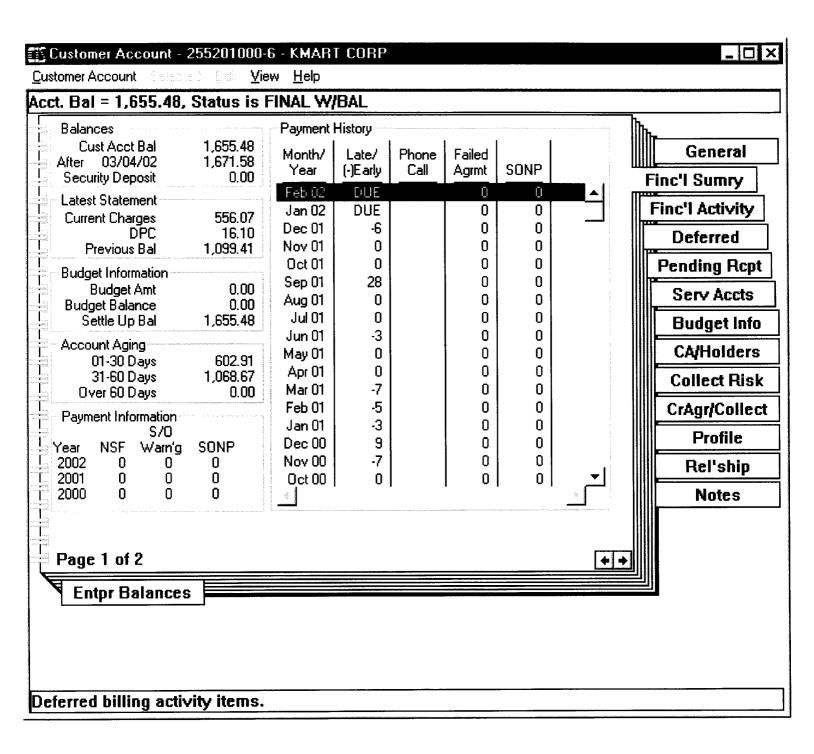

٠

: : : :

|               | uston             | ner List -       | Tree             |                                                                                   | ×                                      |
|---------------|-------------------|------------------|------------------|-----------------------------------------------------------------------------------|----------------------------------------|
| C <u>u</u> st | omer              | <u>S</u> elected | l <u>V</u> iew   | Help                                                                              |                                        |
| 15            | Cust<br>— (=)<br> | omers  <br>Fl    | Return<br>NAL W/ | ied<br>Bal, 554950003·3, 3501 S Main St Elkhart in 46517, Multi - Colen           | ▲                                      |
|               |                   | –∎[              | FIN              | IAL W/BAL, GAS, 325.1, 606080000, 3501 S MAIN ST ELKHART IN 46517, NIPSCO         |                                        |
|               |                   | FI               | NAL W/           | /BAL, 590401004-2, 820 N COLISEUM BLVD FORT WAYNE IN 46805, MULTI - COLEN         |                                        |
|               |                   | — <b>E</b>       | FIN              | IAL W/BAL, GAS, 325.1, 485241005, 820 N COLISEUM BLVD FORT WAYNE IN 46805, NIPSCO | ************************************** |
|               | -9                | FI               | INAL W/          | /BAL, 592450007-4, 3101 NORTHVIEW DR ELKHART IN 46514, NIPSCO                     |                                        |
|               |                   | — <b>e</b>       | Fin Fin          | IAL W/BAL, GAS, 321.1, 095370006, 3101 NORTHVIEW DR ELKHART IN 46514, NIPSCO      |                                        |
|               |                   | 6                | 2486300          | 9-8, 7925 INDIANAPOLIS BLVD HAMMOND IN 46324, NIPSCO                              |                                        |
|               | ⊞                 | <b>6</b>         | 3776300          | 03-1, 420 W MCKINLEY AVE APT 1 MISHAWAKA IN 46545, NIPSCO                         |                                        |
|               | —⊞                | \$<br>- 6        | 6086300          | 05-7, 4640 S MICHIGAN ST SOUTH BEND IN 46614, NIPSCO                              |                                        |
|               |                   | <b>6</b>         | 8276300          | 07-1, 3300 E MARKET ST LOGANSPORT IN 46947, MULTI - COLEN                         |                                        |
|               |                   | ₽                | INAL W           | /BAL, 779330003-7, 2008 N WAYNE ST ANGOLA IN 46703, NIPSCO                        |                                        |
|               |                   | —œ [             | ✓ FIN            | NAL W/BAL, ELECTRIC, 823.1, 699540001, 2008 N WAYNE ST ANGOLA IN 46703, NIPSCO    | -                                      |
| Cu            | stom              | er Tree          | Conta            | iner                                                                              | 1                                      |