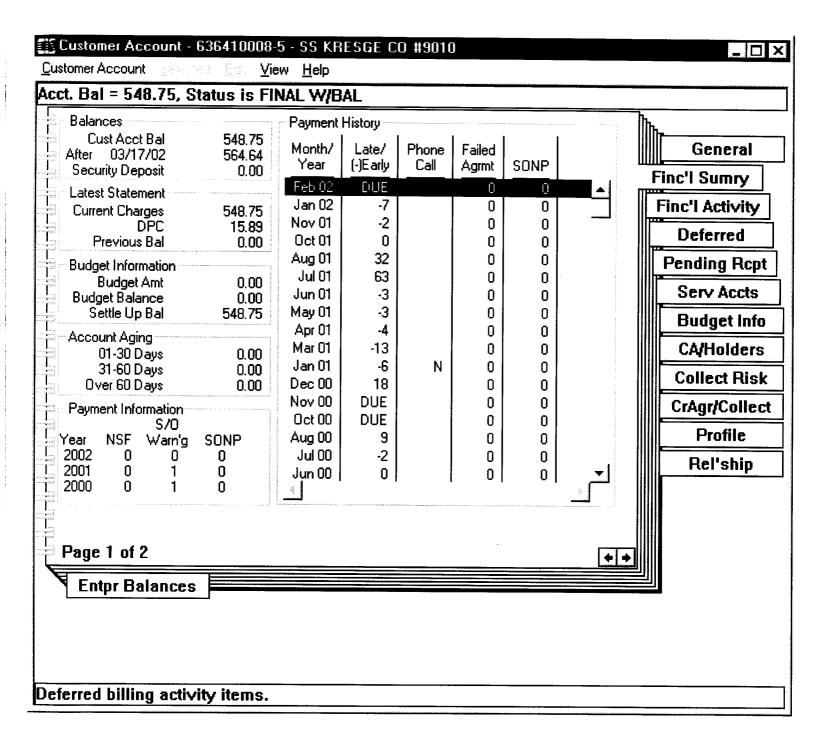

P STORE #3005                             |                                        |
|                                                                            |                                        |
| S S KRESGE, S S KRESGE                                                     |                                        |
| FINAL W/BAL, 212320006-0, 1495 N CASS ST WABASH IN 46992, MULTI - COLEN    |                                        |
| FINAL W/BAL, GAS, 321.1, 104130004, 1495 N CASS ST WABASH IN 46992, NIPSCO |                                        |
| S S KRESGE CO. ATTN: VENDOR PYMT DEPT<br>Customer Tree Container           | •                                      |

° 1 \_\_\_\_\_\_ с т