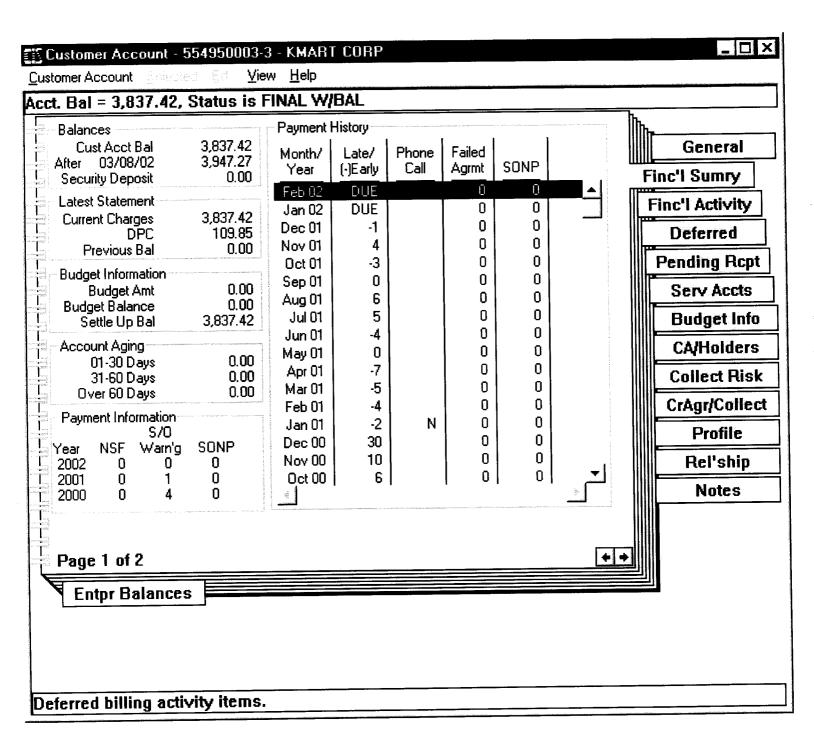

.

| Customer List - Tree                                                                            | N                            |
|-------------------------------------------------------------------------------------------------|------------------------------|
| 15 Customers Returned                                                                           |                              |
| EINAL W/BAL, ELECTRIC, 823.1, 699540001, 2008 N WAYNE ST ANGOLA IN 46703, NIPSCO                | ┛                            |
| 838763003-8, 3501 S MAIN ST ELKHART IN 46517, NIPSCO                                            |                              |
| FINAL W/BAL, 886101005-0, 7925 INDIANAPOLIS BLVD HAMMOND IN 46324, MULTI - COLEN                |                              |
| FINAL W/BAL, GAS, 321.1, 182931009, 7925 INDIANAPOLIS BLVD HAMMOND IN 46324, NIPSCO             | to be been done to the total |
| FINAL W/BAL, 886101006-9, 7925 INDIANAPOLIS BLVD HAMMOND IN 46324, NIPSCO                       |                              |
| FINAL W/BAL, ELECTRIC, 821.2, 282931000, 7925 INDIANAPOLIS BLVD HAMMOND IN 46324, NIPSCO        |                              |
|                                                                                                 |                              |
| FINAL W/BAL, ELECTRIC, 821.1, 282931001, 7925 INDIANAPOLIS BLVD HAMMOND IN 46324, NIPSCO        |                              |
| FINAL W/BAL, GAS, 325.2, 282931002, 7925 INDPLS BLVD-A APT A HAMMOND IN 46324, NIPSCO           |                              |
| ー ビンゴ<br>「「一一日 「「」」 FINAL W/BAL, 886101009-6, 7925 INDPLS BLVD-B APT B HAMMOND IN 46324, NIPSCO |                              |
| FINAL W/BAL, GAS, 321.1, 282931003, 7925 INDPLS BLVD-B APT B HAMMOND IN 46324, NIPSCO           | <b></b>                      |