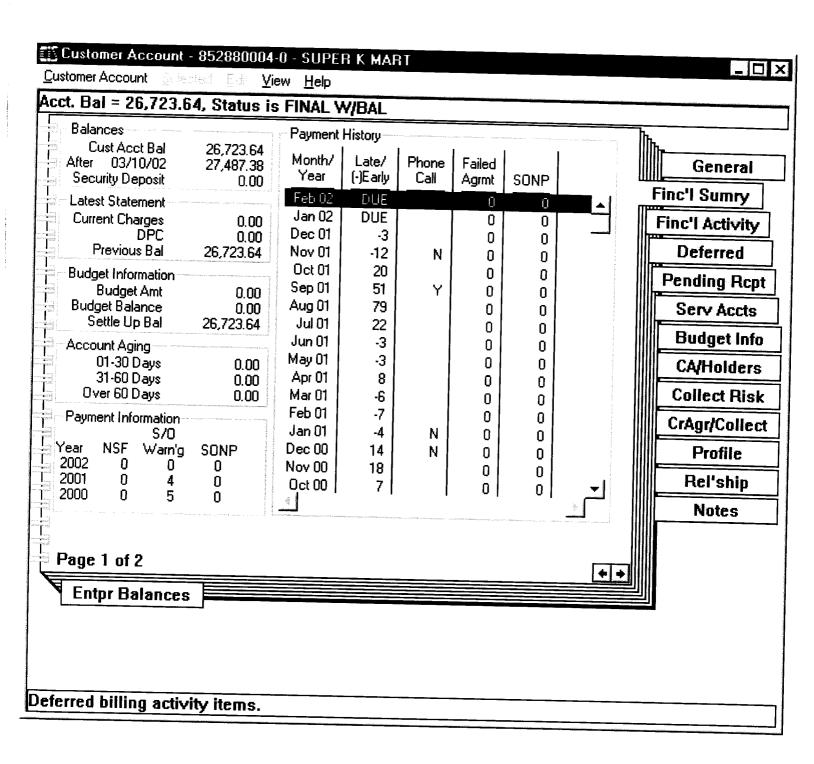

STORE #3005                             |                                        |
|                                                                            |                                        |
| S S KRESGE, S S KRESGE                                                     |                                        |
| FINAL W/BAL, 212320006-0, 1495 N CASS ST WABASH IN 46992, MULTI - COLEN    |                                        |
| FINAL W/BAL, GAS, 321.1, 104130004, 1495 N CASS ST WABASH IN 46992, NIPSCO |                                        |
| S S KRESGE CO. ATTN: VENDOR PYMT DEPT<br>Customer Tree Container           | •                                      |

° 1 \_\_\_\_\_\_ с т