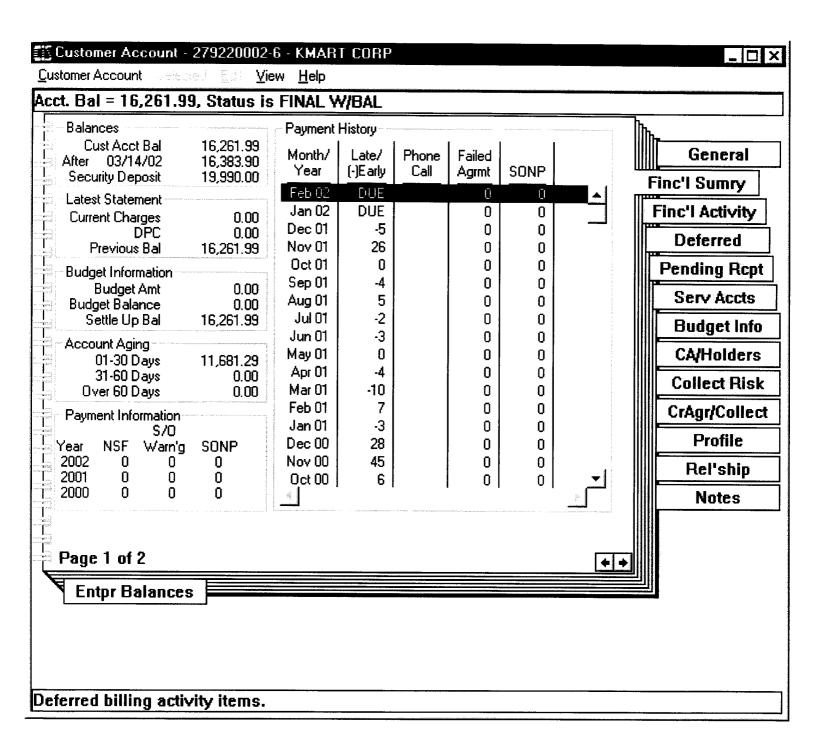

: . .

.

| Customer List - Tree<br>Customer Selected View Help                        | _ 8 ×                                  |
|----------------------------------------------------------------------------|----------------------------------------|
| 15 Customers Returned                                                      |                                        |
|                                                                            | <u>ت</u>                               |
| 491963000-5, 1495 N CASS ST WABASH IN 46992, NIPSCO                        |                                        |
| 622963003-4, 11 SHERWOOD SQ PERU IN 46970, NIPSCO                          |                                        |
| E 821963001-5, 1460 ₩ ST RD 2 LAPORTE IN 46350, NIPSCO                     | 10000000000000000000000000000000000000 |
| B57963001-2, 1200 N MAIN ST BLUFFTON IN 46714, NIPSCO                      |                                        |
| \$ 892881008-6                                                             |                                        |
| KMART CORP STORE #3005, KMART CORP STORE #3005                             |                                        |
|                                                                            |                                        |
| S S KRESGE, S S KRESGE                                                     |                                        |
| FINAL W/BAL, 212320006-0, 1495 N CASS ST WABASH IN 46992, MULTI - COLEN    |                                        |
| FINAL W/BAL, GAS, 321.1, 104130004, 1495 N CASS ST WABASH IN 46992, NIPSCO |                                        |
| S S KRESGE CO. ATTN: VENDOR PYMT DEPT<br>Customer Tree Container           | •                                      |