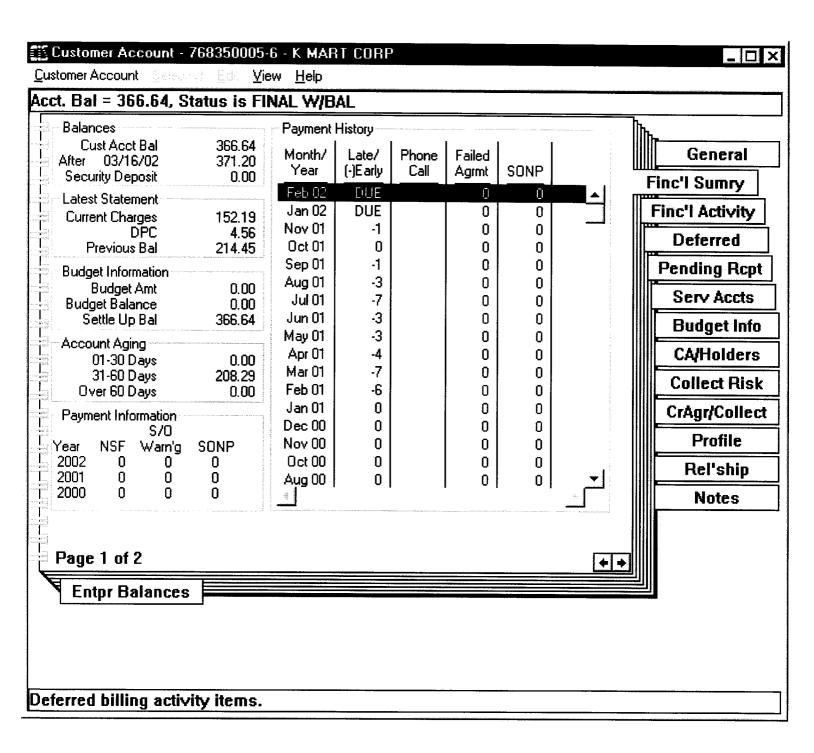

|
| KMART CORP STORE #3005, KMART CORP STORE #3005                             |                                        |
|                                                                            |                                        |
| S S KRESGE, S S KRESGE                                                     |                                        |
| FINAL W/BAL, 212320006-0, 1495 N CASS ST WABASH IN 46992, MULTI - COLEN    |                                        |
| FINAL W/BAL, GAS, 321.1, 104130004, 1495 N CASS ST WABASH IN 46992, NIPSCO |                                        |
| S S KRESGE CO. ATTN: VENDOR PYMT DEPT<br>Customer Tree Container           | •                                      |

° 1 \_\_\_\_\_\_ с т