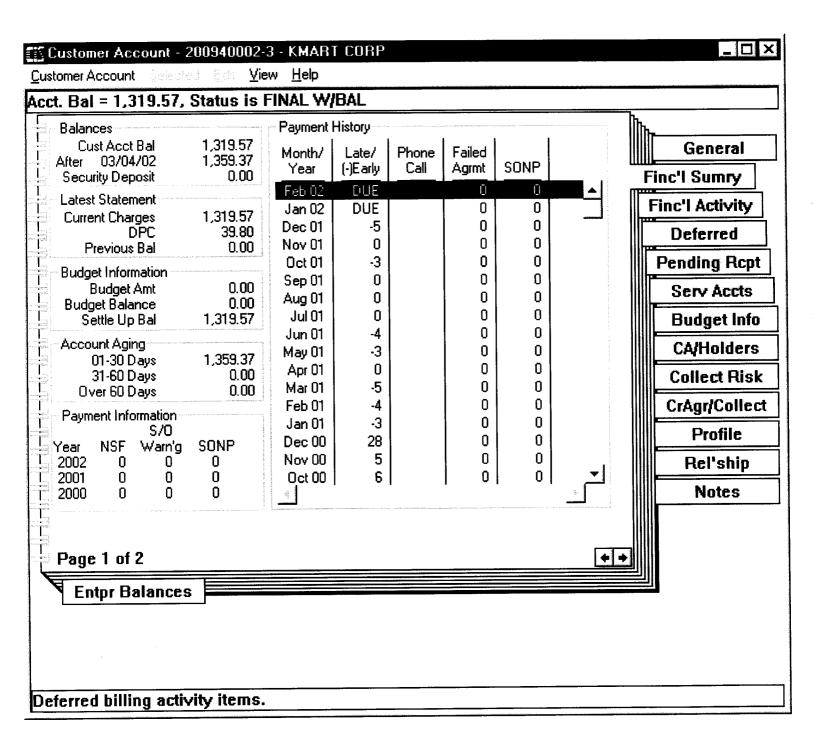

٠

: : : :

|               | uston             | ner List -       | Tree             |                                                                                   | ×                                      |
|---------------|-------------------|------------------|------------------|-----------------------------------------------------------------------------------|----------------------------------------|
| C <u>u</u> st | omer              | <u>S</u> elected | l <u>V</u> iew   | Help                                                                              |                                        |
| 15            | Cust<br>— (=)<br> | omers  <br>Fl    | Return<br>NAL W/ | ied<br>Bal, 554950003·3, 3501 S Main St Elkhart in 46517, Multi - Colen           | ▲                                      |
|               |                   | –∎[              | FIN              | IAL W/BAL, GAS, 325.1, 606080000, 3501 S MAIN ST ELKHART IN 46517, NIPSCO         |                                        |
|               |                   | FI               | NAL W/           | /BAL, 590401004-2, 820 N COLISEUM BLVD FORT WAYNE IN 46805, MULTI - COLEN         |                                        |
|               |                   | — <b>E</b>       | FIN              | IAL W/BAL, GAS, 325.1, 485241005, 820 N COLISEUM BLVD FORT WAYNE IN 46805, NIPSCO | ************************************** |
|               | -9                | FI               | INAL W/          | /BAL, 592450007-4, 3101 NORTHVIEW DR ELKHART IN 46514, NIPSCO                     |                                        |
|               |                   | — <b>e</b>       | Fin Fin          | IAL W/BAL, GAS, 321.1, 095370006, 3101 NORTHVIEW DR ELKHART IN 46514, NIPSCO      |                                        |
|               |                   | 6                | 2486300          | 9-8, 7925 INDIANAPOLIS BLVD HAMMOND IN 46324, NIPSCO                              |                                        |
|               | ⊞                 | <b>6</b>         | 3776300          | 03-1, 420 W MCKINLEY AVE APT 1 MISHAWAKA IN 46545, NIPSCO                         |                                        |
|               | —⊞                | \$<br>- 6        | 6086300          | 05-7, 4640 S MICHIGAN ST SOUTH BEND IN 46614, NIPSCO                              |                                        |
|               |                   | <b>6</b>         | 8276300          | 07-1, 3300 E MARKET ST LOGANSPORT IN 46947, MULTI - COLEN                         |                                        |
|               |                   | ₽                | INAL W           | /BAL, 779330003-7, 2008 N WAYNE ST ANGOLA IN 46703, NIPSCO                        |                                        |
|               |                   | —œ [             | ✓ FIN            | NAL W/BAL, ELECTRIC, 823.1, 699540001, 2008 N WAYNE ST ANGOLA IN 46703, NIPSCO    | -                                      |
| Cu            | stom              | er Tree          | Conta            | iner                                                                              | 1                                      |