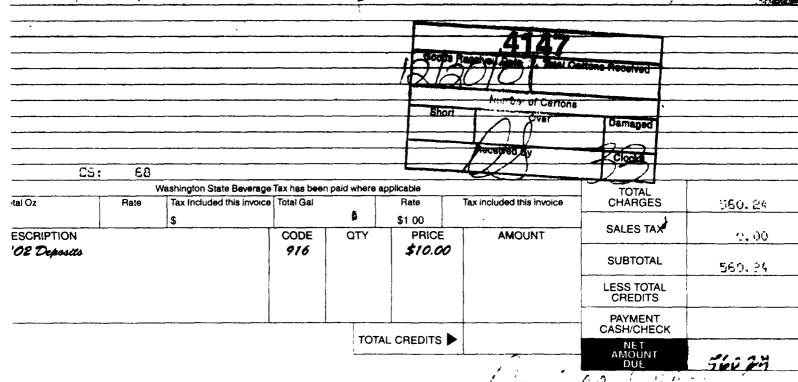

| 2    | 6.40   | 12.80    |            |
| <br>155    | 70202 11703 | A&W ROOTBEER 8/2 LTR          | 31.  | 4    | 6.40   | 25.60    |            |
| <br>257    | 780750      | DIET 7UP 8/2 LTR              | 16   | 5    | 5.40   | 12.80    |            |
| <br>518    | 549613      | DIET DR PEPPER 8/2 LTR        | 16   | 2    | 6.40   | 12.80    |            |
| 258        | 785310      | CHERRY 7UP 8/2 LTR            | 16   | 5    | 6.40   | 12.80    |            |
| <br>       |             | i                             | h .  | 32   |        |          |            |
| <br>• •,   | •           |                               |      | · }- |        | 4        |            |
|            |             |                               |      |      |        |          |            |



DRIVER'S SIGNATURE

X 5 6 3

OFFICE COPY

CUSTOMER'S X

### SEVEN-UP BOTTLING CO. OF SPOKANE

(509) 328-6984 • 6815 E MISSION • SPOKANE, WASHINGTON 99212 800-482-6000 IDAHO CUSTOMERS 800-562-5999 WASHINGTON CUSTOMERS

Date: 12/24/01

Invoice: 316974

Sold to: 3998

Truck: 217

K-MART #4147 -- E SPRAGUE

DUNS# 50-3946 DELIVER AT 10:30

PO#:

4110 E SPRAGUE AVE

Terms: CHARGE

SPOKANE, WA 99202

| Part # | UPC Code       | Description