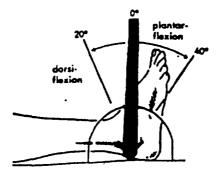

| Right Left 60                          | RightLeft                                                                            |
| c.                                       | Radial Deviation (0°-20°) Right Left   | Ø.                                                                                   |
| Neutral Pcaition                         | Ulnar Deviation (0°-30°) Right Left 20 |                                                                                      |

## **Associates**

Rotation-Exterior (00-500)

Right\_\_\_Left \_\_\_\_



Adduction (00-200)

Right\_\_\_\_ Left \_\_\_\_

D. Rotation  $(0^{\circ}-45^{\circ})$ 

Right \_\_\_\_ Left \_\_\_\_



### ANKLE

A. Dorsi-Flexion (0°-20°)

Right \_\_\_\_ Left \_\_\_\_

B. Plantar-Flexion (0°-40°)

Right \_\_\_\_ Left \_\_\_\_



255 SO. 17th STREET **SUITE 1706** PHILA., PA 19103 215-546-7049

Adduction (00-300)

Right <u>30</u> Left <u>30</u>

Internal Rotation (0°-40°)

Right 4 Left 4

External Rotation (0°-90°)

Right 9/1 Left 9/

Pronation (00-80°)

Right \_\_\_\_ Left \_\_\_



Pronetion

'lexion-Extension (0°-120°)

ight \_\_\_\_ Left \_\_\_\_



Internal Medicine & Family Practice

| 6317 STENTON AVE. |
|-------------------|
| PHILA., PA 19138  |
| 215-424-8081      |

RANGE OF MOTION CHART

255 SO. 17th STREET **SUITE 1706** PHILA., PA 19103 215-546-7049

|         | 7-11    | 170   |
|---------|---------|-------|
| DATE    |         |       |
| PATIENT | Johnney | けんインル |

2 15-00

### SHOULDER

A. Forward Elevation (00-1500)

B. Abduction  $(0^{\circ}-150^{\circ})$  C. Adduction  $(0^{\circ}-30^{\circ}