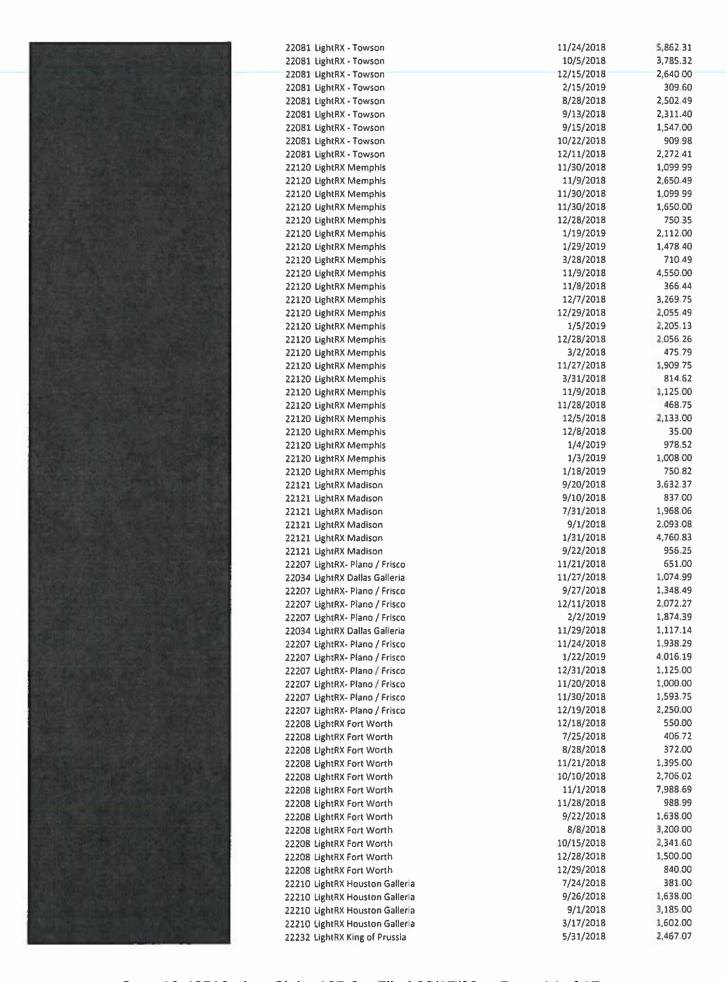

olumbia / Rockville    | 8/4/2018   | 4,550.00             |
|       | LightRX - Columbia / Rockville    | 9/14/2018  | 4,905.81             |
| 22080 | LightRX - Columbia / Rockville    | 9/29/2018  | 1,635.27             |
|       | LightRX Alexandria                | 5/30/2018  | 252.45               |
| 22080 | LightRX - Columbia / Rockville    | 4/27/2018  | 1,020.00             |
| 22080 | LightRX - Columbia / Rockville    | 8/16/2018  | 1,600.00             |
| 22080 | LightRX - Columbia / Rockville    | 8/16/2018  | 633.60               |
| 22080 | LightRX - Columbia / Rockville    | 10/12/2018 | 800.00               |
| 22080 | LightRX - Columbia / Rockville    | 10/15/2018 | 1,983.79             |
|       |                                   |            |                      |







| 22297 LightRX Pasadena                               | 1/12/2019  | 1,548.00             |
|------------------------------------------------------|------------|----------------------|
| 22210 LightRX Houston Galleria                       | 1/25/2018  | 425.00               |
| 22297 LightRX Pasadena                               | 8/24/2018  | 400.00               |
| 22297 LightRX Pasadena                               | 1/8/2019   | 675 00               |
| 22297 LightRX Pasadena                               | 1/12/2019  | 719.25               |
| 22297 LightRX Pasadena                               | 2/5/2019   | 525.00               |
| 22331 LightRX Jenkintown                             | 9/21/2018  | 767.25               |
| 22331 LightRX Jenkintown