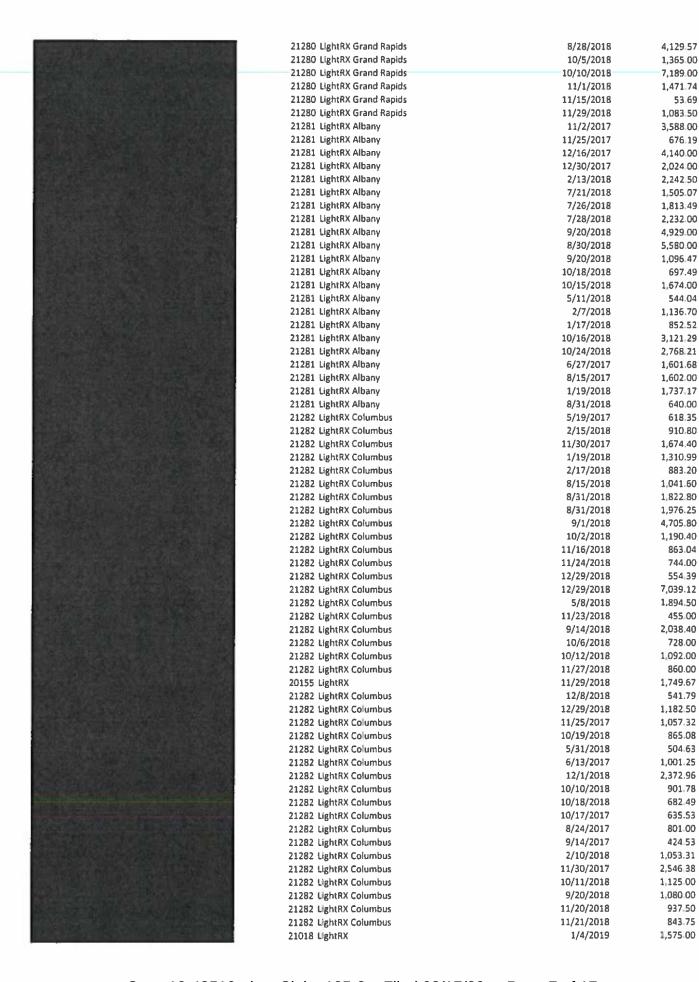

/2018             | 1,267.49             |
|       | LightRX Grand Rapids    | 12/1/2018              | 550.00               |
|       | LightRX Grand Rapids    | 10/6/2018              | 1,092.00             |
|       | LightRX Grand Rapids    | 10/31/2018             | 585.89               |
|       | LightRX Grand Rapids    | 9/27/2018              | 976.49               |
|       | LightRX Grand Rapids    | 11/30/2018             | 462.00               |
|       | LightRX Grand Rapids    | 12/1/2018              | 704.18               |
|       | LightRX Grand Rapids    | 11/22/2017             | 990.64               |
| 21280 | LightRX Grand Rapids    | 5/10/2018              | 649.60               |
|       |                         |                        |                      |





| 21282 LightRX Columbus           | 1/5/2019   | 337.50   |
|----------------------------------|------------|----------|
| 21282 LightRX Columbus           | 1/24/2019  | 1,912.50 |
| 21283 LightRX Greenville         | 5/30/2018  | 846.40   |
| 21283 LightRX Greenville         | 10/31/2018 | 1,592.49 |
| 21283 LightRX Greenville         | 9/19/2018  | 910.00   |
| 21283 LightRX Greenville         | 2/11/2019  | 1,434.39 |
| 21283 LightRX Greenville         | 2/9/2018   | 1,598.12 |
| 21283 LightRX Greenville         | 10/31/2018 | 417.69   |
| 21283 LightRX Greenville         | 12/22/2018 | 688.00   |
| 21283 LightRX Greenville         | 12/19/2018 | 472.50   |
| 21283 LightRX Greenville         | 10/27/2018 | 1,000.00 |
| 21284 LightRX Indianapolis       | 1/9/2019   | 3,013.88 |
| 2