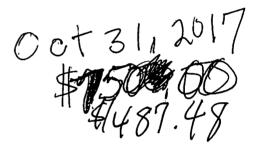

## 3 pages total showing \$1987.48 to be refunded from LightRX

- 1. Itemized Statement for \$1987.48
- 2. Original purchase of \$750.00 paid in full with only 4 neck treatments delivered in total. Those treatments received are useless as all the treatments are required to deliver any result. This required eight treatments needed is from LightRX's own statements regarding the services.
- 3. HC Processing Center Account for an additional 8 face treatments of \$750.00. This was for an additional set of treatments that were financed by HC Processing. In addition \$487.48 interest charges.