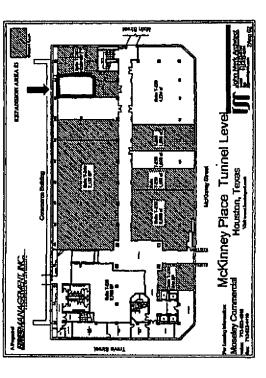

THE STORY WAS SEEN THE THE January 15, 2009

On-Site B-Discovery Attendion: President 2011 Cystal Drive, Suite 200 Arfington, VA 22202

SENDERS RECORD

LEASE ACREEMENT (TEASET, BY AND BETWEEN MCKINETY FLACE PARTHERS, 1.TD., AS "LANDLORD", AND ON-SITE E-DISCOVERY, AS "TENANT", COVERING THE FRENESES LOCATED AT 955 MCKINNEY, 939 MAIN, SUITES TAG, T20 AND T204, HOUSTON, HARRIS COUNTY, TEXAS 볊