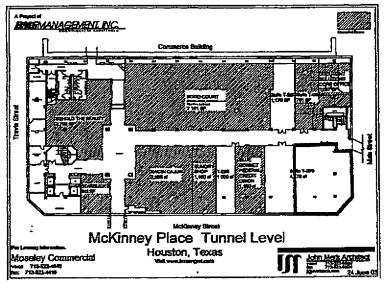

THE STORY WAS SEEN THE THE January 15, 2009

On-Site B-Discovery Attendion: President 2011 Cystal Drive, Suite 200 Arfington, VA 22202

SENDERS RECORD

LEASE ACREEMENT (TEASET, BY AND BETWEEN MCKINETY FLACE PARTHERS, 1.TD., AS "LANDLORD", AND ON-SITE E-DISCOVERY, AS "TENANT", COVERING THE FRENESES LOCATED AT 955 MCKINNEY, 939 MAIN, SUITES TAG, T20 AND T204, HOUSTON, HARRIS COUNTY, TEXAS 볊