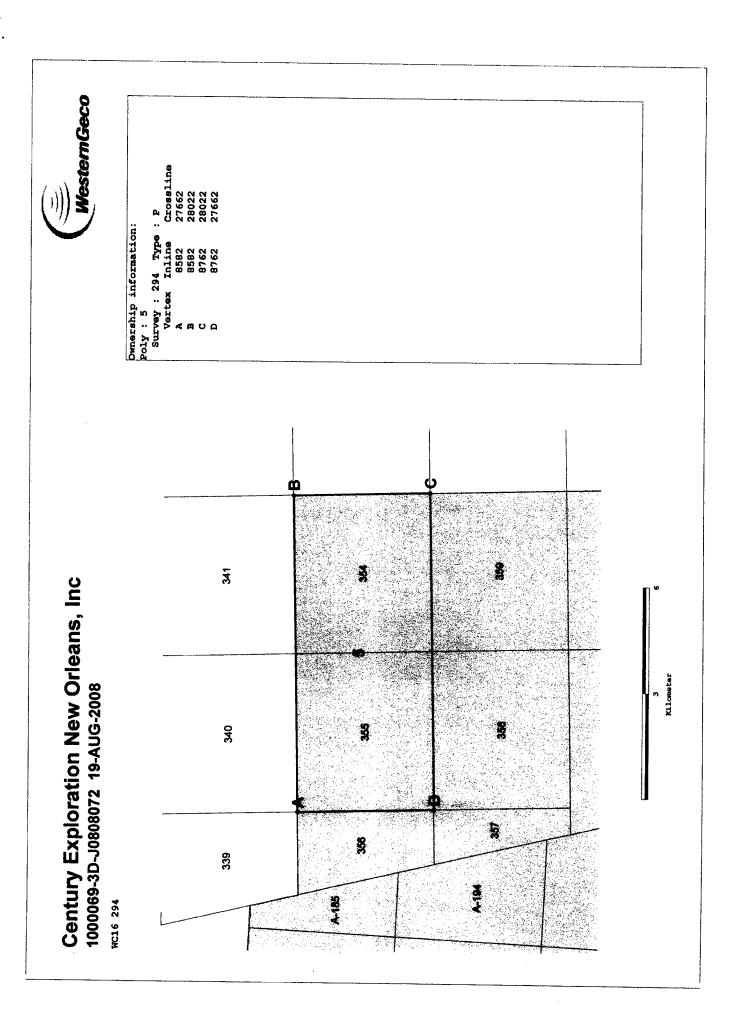

### Century Exploration New Orleans, Inc 1000069-3D-J0808071 19-AUG-2008

EC08 290

(() WesternGeco

| <b>Δ</b> +           | Crossline   | 31621 | 31621 | 30721 |
|----------------------|-------------|-------|-------|-------|
| 290 Type             | Inline      | 10073 | 10433 | 10433 |
| FOLY: 2<br>Survey: 2 | Vertex<br>A | : M   | U     | Q     |

10 Kilometer

SCANNED 1/9/09

August 19, 2008

Century Exploration New Orleans, Inc 3838 North Causeway Blvd., Suite 2800 Metairie, LA 70002 United States

Attn: Mr. Alan Warwick

Re: Supplement 974280-3D-J0808072