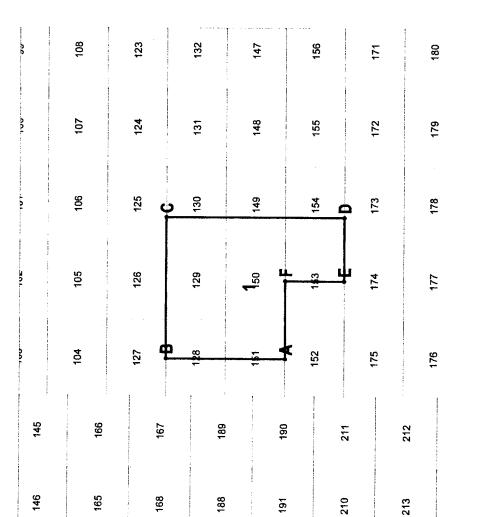

## Ownership information: Poly: 5 Survey: 293 Type: P Vertex Inline Crossline A 8402 28922 B 8402 29641 C 9301 29641 C 9301 29641 C 9301 29622 B 8403 28922 Survey: 293 Type: Z Vertex Inline Crossline Al 8762 29102 Bl 8941 29282 Dl 8762 29282