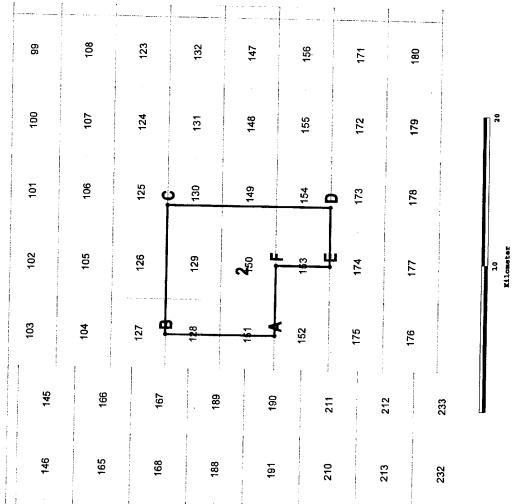

## Ownership information: Poly: 2 Survey: 292 Type: P Vertex Inline Crossline A 4402 28921 B 8402 28921 C 9301 28921 C 9301 28921 E 8762 28022 F 8762 28023

SCANNED 1/9/09

August 19, 2008

Century Exploration New Orleans, Inc 3838 North Causeway Blvd., Suite 2800 Metairie, LA 70002 United States