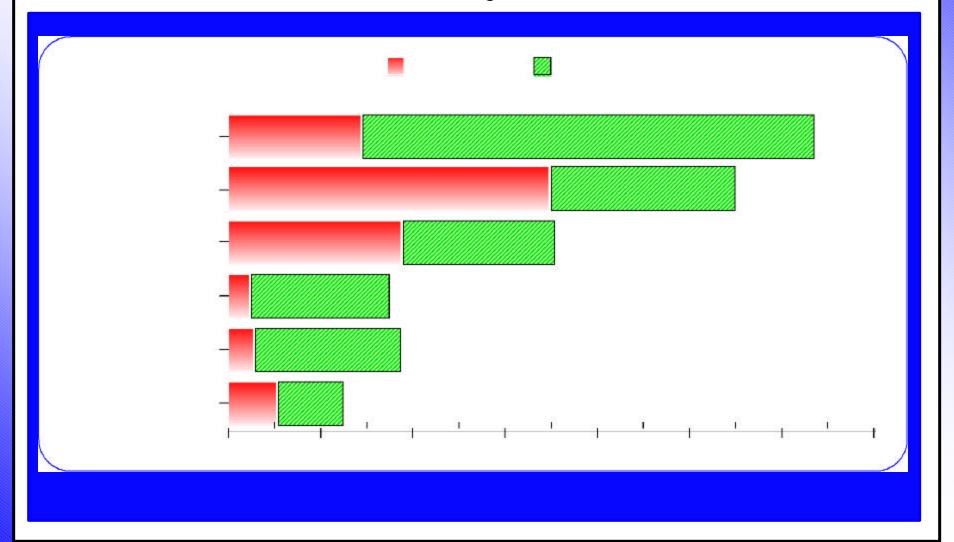

### **Online Services**

## Approximately 150 U.S. Patents and 490 Pending U.S. Patent Applications.

Subject Matter Includes: Web Server Functions including caching, data interface, data distribution and client interface (e.g. transactional support).

### **User Interface**

Approximately 350 U.S. Patents and 200 Pending U.S. Patent Applications.

Subject Matter includes: Use of icons, graphics, windows and other technologies to enhance the user interface.

## **Data Compression**

Approximately 160 U.S. Patents and 150 Pending Patent Applications.

Subject Matter includes: Still Image, Motion Video and Audio Compression Systems and Methods.

### e - Commerce

# Approximately 25 U.S. Patents and 150 Pending U.S. Patent Applications.

Subject Matter Includes: Applications of the Internet to business and transactional processes.

### **Electronic Mail**

Approximately 30 U.S. Patents and 160 Pending U.S. Patent Applications.

Subject Matter includes: Client, server and network processing of electronic mail.

## **Quality of Service**

Approximately 55 U.S. Patents and 70 Pending U.S. Patent Applications.

Subject Matter Includes: Methods for providing reliable, useful, responsive service including server response time, customer satisfaction measurements etc.