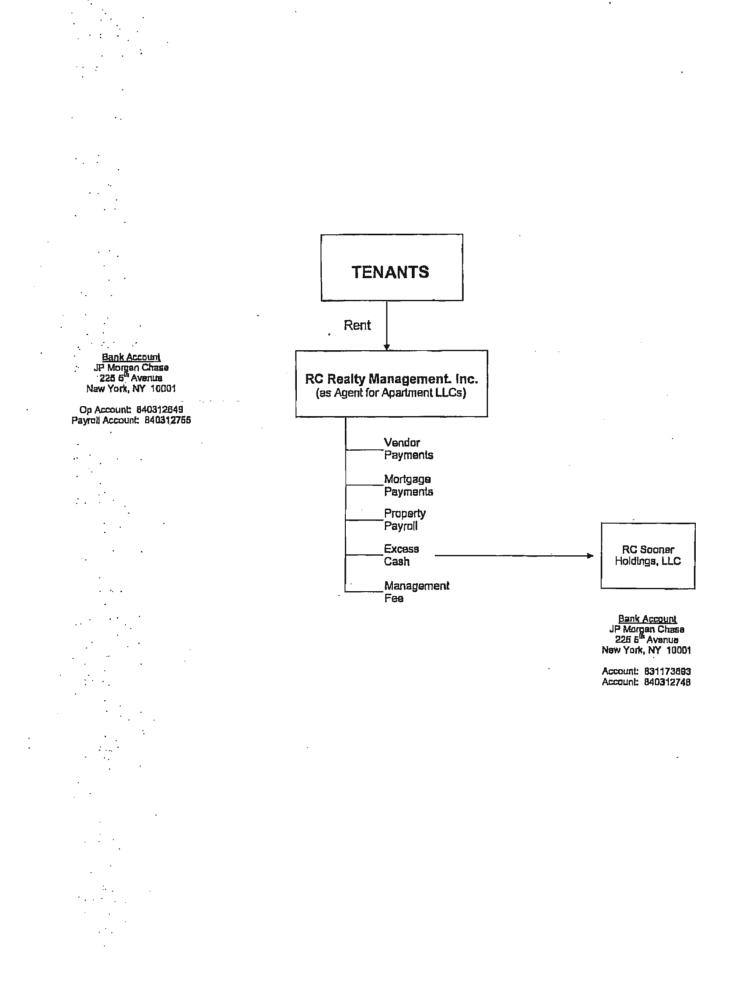

#### RC SOONER HOLDINGS, LLC 12 Month Cash Flow Forecast March 2010 - February 2011

#### Brixton Square 5313 East 47th Place Tulsa, OK 74135 96 Units

|                                     | Marsh  | April  | Max    | June   | TRIA   | August | September | Octoper | November | Qecember | Тациаци | February | TOTAL   |
|-------------------------------------|--------|--------|--------|--------|--------|--------|-----------|---------|----------|----------|---------|----------|---------|
| INCOME                              |        |        |        |        |        |        |           |         |          |          |         |          |         |
| Rent                                | 31,223 | 31,442 | 31,665 | 31,998 | 32,294 | 32,445 | 32,887    | 32,884  | 32,985   | 33,020   | 32,557  | 32,859   | 388,259 |
| Late Charges                        | 195    | 195    | 195    | 195    | 195    | 195    | 195       | 195     | 195      | 195      | 195     | 195      | 2,340   |
| Laundry Income                      | 195    | 195    | 195    | 195    | 195    | 195    | 195       | 195     | 195      | 195      | 195     | 195      | 2,340   |
| TOTAL INCOME                        | 31,613 | 31,832 | 32,055 | 32,388 | 32,684 | 32,835 | 33,277    | 33,274  | 33,375   | 33,410   | 32,947  | 33,249   | 392,939 |
| EXPENSE                             |        |        |        |        |        |        |           |         |          |          |         |          |         |
| Maintenance Personnei               | 2,200  | 2,200  | 2,200  | 2,200  | 2,200  | 2,200  | 2,200     | 2,200   | 2,200    | 2,200    | 2,200   | 2,200    | 26,400  |
| On Call/Overtime/Emergency Response | 400    | 400    | 400    | 400    | 400    | 400    | 400       | 400     | 400      | 400      | 400     | 400      | 4.800   |
| Management Fee                      | 1,265  | 1,273  | 1,282  | 1,296  | 1,307  | 1,313  | 1,331     | 1,331   | 1,335    | 1,336    | 1,318   | 1,330    | 15,718  |
| Electric/Utilities                  | 2,570  | 2,055  | 1,900  | 1,555  | 1,883  | 1,768  | 2.046     | 2,313   | 2,304    | 2,681    | 2,681   | 2,681    | 26,437  |
| Gas/Utilities                       | 1,141  | 1,153  | 1,155  | 1,152  | 1,374  | 723    | 652       | 1,146   | 1,129    | 1,287    | 1,287   | 1,287    | 13,486  |
| Water/Utilities                     | 1,390  | 1,275  | 1,665  | 2,055  | 1,823  | 1,768  | 1,276     | 1,664   | 1,419    | 1,640    | 1,640   | 1,640    | 19,255  |
| Marketing/Advertising               | 300    | 300    | 300    | 300    | 300    | 300    | 300       | 300     | 300      | 300      | 300     | 300      | 3,600   |
| Tenant Promotions                   | 250    | 250    | 250    | 250    | 250    | 250    | 250       | 250     | 250      | 250      | 250     | 250      | 3,000   |
| Locator/Referral Fees               | 250    | 250    | 250    | 250    | 250    | 250    | 250       | 250     | 250      | 250      | 250     | 250      | 3,000   |
| Lawn Maintenance                    | 250    | 250    | 250    | 250    | 250    | 250    | 250       | 250     | 250      | 250      | 250     | 250      | 3,000   |
| Legal/Eviction                      | 400    | 400    | 350    | 350    | 300    | 200    | 200       | 200     | 200      | 200      | 200     | 200      | 3,200   |
| insurance                           | 1,264  | 1,264  | 1,264  | 1.498  | 1,498  | 1,498  | 1,498     | 1,498   | 1,498    | 1,498    | 1,498   | 1,498    | 17,274  |
| Keys/Locks/Mailboxes                | 125    | 125    | 125    | 125    | 125    | 125    | 125       | 125     | 125      | 125      | 125     | 125      | 1,500   |
| Pest Control                        | 550    | 550    | 550    | 550    | 550    | 550    | 550       | 550     | 550      | 550      | 550     | 550      | 6,600   |
| Water Treatment                     | 175    | 175    | 175    | 175    | 175    | 175    | 175       | 175     | 175      | 175      | 175     | 175      | 2,100   |
| Make Ready Expense                  | 650    | 650    | 650    | 650    | 650    | 650    | 650       | 650     | 650      | 650      | 650     | 650      | 7,800   |
| Postage/Express Mail                | 85     | 85     | 85     | 85     | 85     | 85     | 85        | 85      | 85       | 85       | 85      | 85       | 1,020   |
| Trash Service                       | 500    | 500    | 500    | 500    | 500    | 500    | 500       | 500     | 500      | 500      | 500     | 500      | 6,000   |
| Real Estate Taxes                   | 3,566  | 3,566  | 3,566  | 3,566  | 3,566  | 3.566  | 3,566     | 3,566   | 3,566    | 3,566    | 3,566   | 3,566    | 42,792  |
| Maintenance Supplies                | 400    | 400    | 400    | 400    | 400    | 400    | 400       | 400     | 400      | 400      | 400     | 400      | 4,800   |
| Workers Compensation/Disability     | 320    | 320    | 320    | 320    | 320    | 320    | 320       | 320     | 320      | 320      | 320     | 320      | 3,840   |
| Payroli Taxes                       | 376    | 376    | 376    | 376    | 376    | 376    | 376       | 376     | 376      | 376      | 376     | 376      | 4,512   |
| Employee Benefits                   | 250    | 250    | 250    | 250    | 250    | 250    | 250       | 250     | 250      | 250      | 250     | 250      | 3,000   |
| Office Supplies                     | 100    | 100    | 100    | 100    | 100    | 100    | 100       | 100     | 100      | 100      | 100     | 100      | 1,200   |
| On-Site Manager/Agents              | 2,100  | 2,100  | 2,100  | 2,100  | 2,100  | 2,100  | 2.100     | 2,100   | 2,100    | 2,100    | 2,100   | 2,100    | 25,200  |
| Outside Vendors/Subs                | 400    | 400    | 400    | 400    | 400    | 400    | 400       | 400     | 400      | 400      | 400     | 400      | 4,800   |
| Security Patrol                     | 250    | 250    | 250    | 250    | 250    | 250    | 250       | 250     | 250      | 250      | 250     | 250      | 3,000   |
| Telephone/Internet                  | 300    | 300    | 300    | 300    | 300    | 300    | 300       | 300     | 300      | 300      | 300     | 300      | 3,600   |
| TOTAL EXPENSE                       | 21,827 | 21,217 | 21,413 | 21,703 | 21,982 | 21,067 | 20,800    | 21,949  | 21,682   | 22,439   | 22,421  | 22,433   | 260.934 |
| NET OPERATING INCOME                | 9,786  | 10,615 | 10,642 | 10,685 | 10,702 | 11,768 | 12,477    | 11,325  | 11,693   | 10,971   | 10,526  | 10,816   | 132,005 |