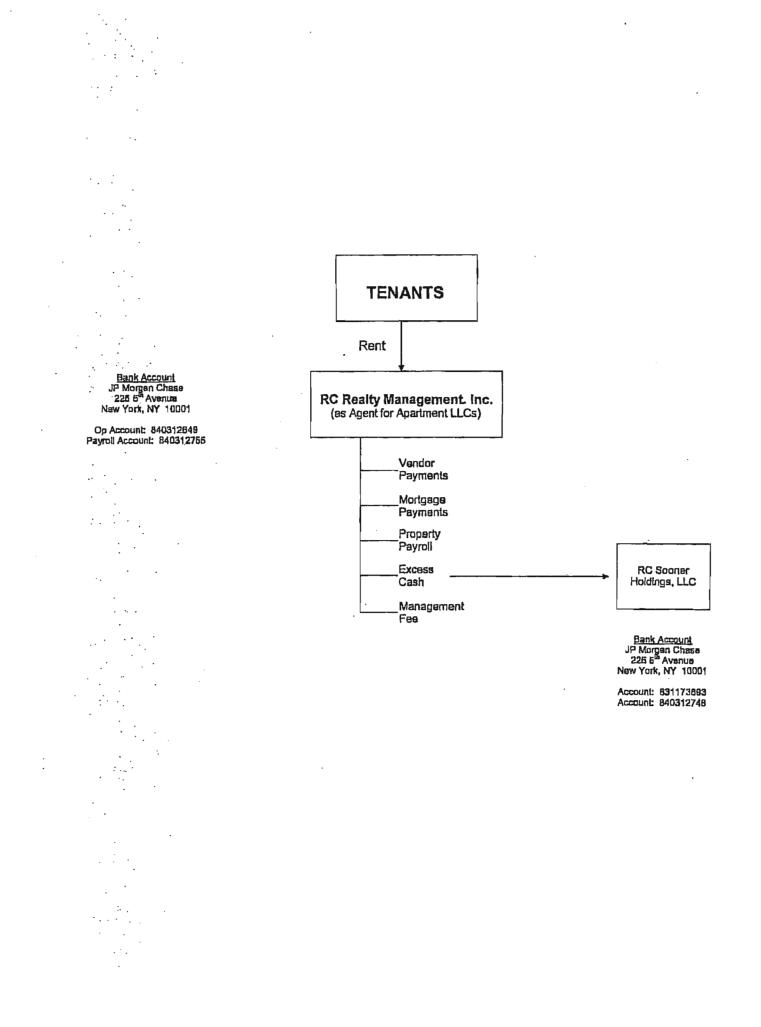

#### RC SOONER HOLDINGS, LLC 12 Month Cash Flow Forecast March 2010 - February 2011

#### Brixton Square 5313 East 47th Place Tulsa, OK 74135 96 Units

|                                     | Marsh  | April  | Max    | June   | TRIA   | August | September | Octoper | November | Qecember | Тациаци | February | TOTAL   |
|-------------------------------------|--------|--------|--------|--------|--------|--------|-----------|---------|----------|----------|---------|----------|---------|
| INCOME                              |        |        |        |        |        |        |           |         |          |          |         |          |         |
| Rent                                | 31,223 | 31,442 | 31,665 | 31,998 | 32,294 | 32,445 | 32,887    | 32,884  | 32,985   | 33,020   | 32,557  | 32,859   | 388,259 |
| Late Charges                        | 195    | 195    | 195    | 195    | 195    | 195    | 195       | 195     | 195      | 195      | 195     | 195      | 2,340   |
| Laundry Income                      | 195    | 195    | 195    | 195    | 195    | 195    | 195       | 195     | 195      | 195      | 195     | 195      | 2,340   |
| TOTAL INCOME                        | 31,613 | 31,832 | 32,055 | 32,388 | 32,684 | 32,835 | 33,277    | 33,274  | 33,375   | 33,410   | 32,947  | 33,249   | 392,939 |
| EXPENSE                             |        |        |        |        |        |        |           |         |          |          |         |          |         |
| Maintenance Personnei               | 2,200  | 2,200  | 2,200  | 2,200  | 2,200  | 2,200  | 2,200     | 2,200   | 2,200    | 2,200    | 2,200   | 2,200    | 26,400  |
| On Call/Overtime/Emergency Response | 400    | 400    | 400    | 400    | 400    | 400    | 400       | 400     | 400      | 400      | 400     | 400      | 4.800   |
| Management Fee                      | 1,265  | 1,273  | 1,282  | 1,296  | 1,307  | 1,313  | 1,331     | 1,331   | 1,335    | 1,336    | 1,318   | 1,330    | 15,718  |
| Electric/Utilities                  | 2,570  | 2,055  | 1,900  | 1,555  | 1,883  | 1,768  | 2.046     | 2,313   | 2,304    | 2,681    | 2,681   | 2,681    | 26,437  |
| Gas/Utilities                       | 1,141  | 1,153  | 1,155  | 1,152  | 1,374  | 723    | 652       | 1,146   | 1,129    | 1,287    | 1,287   | 1,287    | 13,486  |
| Water/Utilities                     | 1,390  | 1,275  | 1,665  | 2,055  | 1,823  | 1,768  | 1,276     | 1,664   | 1,419    | 1,640    | 1,640   | 1,640    | 19,255  |
| Marketing/Advertising               | 300    | 300    | 300    | 300    | 300    | 300    | 300       | 300     | 300      | 300      | 300     | 300      | 3,600   |
| Tenant Promotions                   | 250    | 250    | 250    | 250    | 250    | 250    | 250       | 250     | 250      | 250      | 250     | 250      | 3,000   |
| Locator/Referral Fees               | 250    | 250    | 250    | 250    | 250    | 250    | 250       | 250     | 250      | 250      | 250     | 250      | 3,000   |
| Lawn Maintenance                    | 250    | 250    | 250    | 250    | 250    | 250    | 250       | 250     | 250      | 250      | 250     | 250      | 3,000   |
| Legal/Eviction                      | 400    | 400    | 350    | 350    | 300    | 200    | 200       | 200     | 200      | 200      | 200     | 200      | 3,200   |
| insurance                           | 1,264  | 1,264  | 1,264  | 1.498  | 1,498  | 1,498  | 1,498     | 1,498   | 1,498    | 1,498    | 1,498   | 1,498    | 17,274  |
| Keys/Locks/Mailboxes                | 125    | 125    | 125    | 125    | 125    | 125    | 125       | 125     | 125      | 125      | 125     | 125      | 1,500   |
| Pest Control                        | 550    | 550    | 550    | 550    | 550    | 550    | 550       | 550     | 550      | 550      | 550     | 550      | 6,600   |
| Water Treatment                     | 175    | 175    | 175    | 175    | 175    | 175    | 175       | 175     | 175      | 175      | 175     | 175      | 2,100   |
| Make Ready Expense                  | 650    | 650    | 650    | 650    | 650    | 650    | 650       | 650     | 650      | 650      | 650     | 650      | 7,800   |
| Postage/Express Mail                | 85     | 85     | 85     | 85     | 85     | 85     | 85        | 85      | 85       | 85       | 85      | 85       | 1,020   |
| Trash Service                       | 500    | 500    | 500    | 500    | 500    | 500    | 500       | 500     | 500      | 500      | 500     | 500      | 6,000   |
| Real Estate Taxes                   | 3,566  | 3,566  | 3,566  | 3,566  | 3,566  | 3.566  | 3,566     | 3,566   | 3,566    | 3,566    | 3,566   | 3,566    | 42,792  |
| Maintenance Supplies                | 400    | 400    | 400    | 400    | 400    | 400    | 400       | 400     | 400      | 400      | 400     | 400      | 4,800   |
| Workers Compensation/Disability     | 320    | 320    | 320    | 320    | 320    | 320    | 320       | 320     | 320      | 320      | 320     | 320      | 3,840   |
| Payroli Taxes                       | 376    | 376    | 376    | 376    | 376    | 376    | 376       | 376     | 376      | 376      | 376     | 376      | 4,512   |
| Employee Benefits                   | 250    | 250    | 250    | 250    | 250    | 250    | 250       | 250     | 250      | 250      | 250     | 250      | 3,000   |
| Office Supplies                     | 100    | 100    | 100    | 100    | 100    | 100    | 100       | 100     | 100      | 100      | 100     | 100      | 1,200   |
| On-Site Manager/Agents              | 2,100  | 2,100  | 2,100  | 2,100  | 2,100  | 2,100  | 2.100     | 2,100   | 2,100    | 2,100    | 2,100   | 2,100    | 25,200  |
| Outside Vendors/Subs                | 400    | 400    | 400    | 400    | 400    | 400    | 400       | 400     | 400      | 400      | 400     | 400      | 4,800   |
| Security Patrol                     | 250    | 250    | 250    | 250    | 250    | 250    | 250       | 250     | 250      | 250      | 250     | 250      | 3,000   |
| Telephone/Internet                  | 300    | 300    | 300    | 300    | 300    | 300    | 300       | 300     | 300      | 300      | 300     | 300      | 3,600   |
| TOTAL EXPENSE                       | 21,827 | 21,217 | 21,413 | 21,703 | 21,982 | 21,067 | 20,800    | 21,949  | 21,682   | 22,439   | 22,421  | 22,433   | 260.934 |
| NET OPERATING INCOME                | 9,786  | 10,615 | 10,642 | 10,685 | 10,702 | 11,768 | 12,477    | 11,325  | 11,693   | 10,971   | 10,526  | 10,816   | 132,005 |