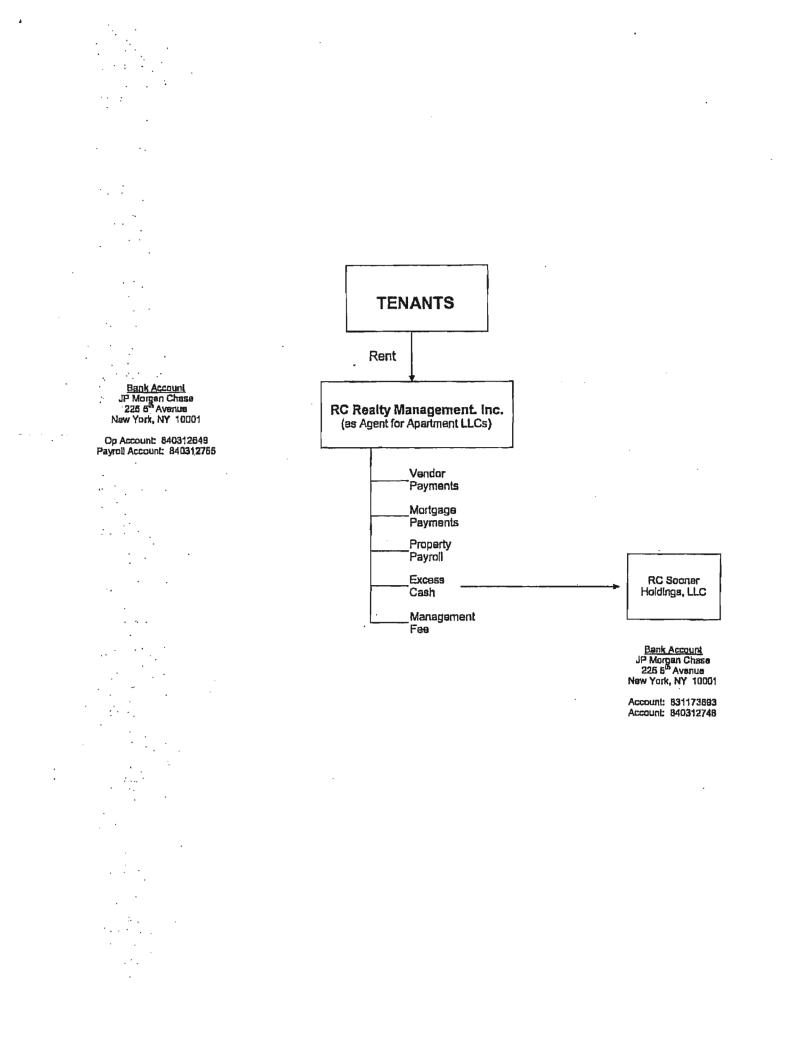

#### RC SOONER HOLDINGS, LLC 12 Month Cash Flow Forecast March 2010 - February 2011

#### Brixton Square 5313 East 47th Place Tulsa, OK 74135 96 Units

|                                     | Marsh  | April  | Max    | June   | TRIA   | August | September | Octoper | November | Qecember | Тациаци | February | TOTAL   |
|-------------------------------------|--------|--------|--------|--------|--------|--------|-----------|---------|----------|----------|---------|----------|---------|
| INCOME                              |        |        |        |        |        |        |           |         |          |          |         |          |         |
| Rent                                | 31,223 | 31,442 | 31,665 | 31,998 | 32,294 | 32,445 | 32,887    | 32,884  | 32,985   | 33,020   | 32,557  | 32,859   | 388,259 |
| Late Charges                        | 195    | 195    | 195    | 195    | 195    | 195    | 195       | 195     | 195      | 195      | 195     | 195      | 2,340   |
| Laundry Income                      | 195    | 195    | 195    | 195    | 195    | 195    | 195       | 195     | 195      | 195      | 195     | 195      | 2,340   |
| TOTAL INCOME                        | 31,613 | 31,832 | 32,055 | 32,388 | 32,684 | 32,835 | 33,277    | 33,274  | 33,375   | 33,410   | 32,947  | 33,249   | 392,939 |
| EXPENSE                             |        |        |        |        |        |        |           |         |          |          |         |          |         |
| Maintenance Personnei               | 2,200  | 2,200  | 2,200  | 2,200  | 2,200  | 2,200  | 2,200     | 2,200   | 2,200    | 2,200    | 2,200   | 2,200    | 26,400  |
| On Call/Overtime/Emergency Response | 400    | 400    | 400    | 400    | 400    | 400    | 400       | 400     | 400      | 400      | 400     | 400      | 4.800   |
| Management Fee                      | 1,265  | 1,273  | 1,282  | 1,296  | 1,307  | 1,313  | 1,331     | 1,331   | 1,335    | 1,336    | 1,318   | 1,330    | 15,718  |
| Electric/Utilities                  | 2,570  | 2,055  | 1,900  | 1,555  | 1,883  | 1,768  | 2.046     | 2,313   | 2,304    | 2,681    | 2,681   | 2,681    | 26,437  |
| Gas/Utilities                       | 1,141  | 1,153  | 1,155  | 1,152  | 1,374  | 723    | 652       | 1,146   | 1,129    | 1,287    | 1,287   | 1,287    | 13,486  |
| Water/Utilities                     | 1,390  | 1,275  | 1,665  | 2,055  | 1,823  | 1,768  | 1,276     | 1,664   | 1,419    | 1,640    | 1,640   | 1,640    | 19,255  |
| Marketing/Advertising               | 300    | 300    | 300    | 300    | 300    | 300    | 300       | 300     | 300      | 300      | 300     | 300      | 3,600   |
| Tenant Promotions                   | 250    | 250    | 250    | 250    | 250    | 250    | 250       | 250     | 250      | 250      | 250     | 250      | 3,000   |
| Locator/Referral Fees               | 250    | 250    | 250    | 250    | 250    | 250    | 250       | 250     | 250      | 250      | 250     | 250      | 3,000   |
| Lawn Maintenance                    | 250    | 250    | 250    | 250    | 250    | 250    | 250       | 250     | 250      | 250      | 250     | 250      | 3,000   |
| Legal/Eviction                      | 400    | 400    | 350    | 350    | 300    | 200    | 200       | 200     | 200      | 200      | 200     | 200      | 3,200   |
| insurance                           | 1,264  | 1,264  | 1,264  | 1.498  | 1,498  | 1,498  | 1,498     | 1,498   | 1,498    | 1,498    | 1,498   | 1,498    | 17,274  |
| Keys/Locks/Mailboxes                | 125    | 125    | 125    | 125    | 125    | 125    | 125       | 125     | 125      | 125      | 125     | 125      | 1,500   |
| Pest Control                        | 550    | 550    | 550    | 550    | 550    | 550    | 550       | 550     | 550      | 550      | 550     | 550      | 6,600   |
| Water Treatment                     | 175    | 175    | 175    | 175    | 175    | 175    | 175       | 175     | 175      | 175      | 175     | 175      | 2,100   |
| Make Ready Expense                  | 650    | 650    | 650    | 650    | 650    | 650    | 650       | 650     | 650      | 650      | 650     | 650      | 7,800   |
| Postage/Express Mail                | 85     | 85     | 85     | 85     | 85     | 85     | 85        | 85      | 85       | 85       | 85      | 85       | 1,020   |
| Trash Service                       | 500    | 500    | 500    | 500    | 500    | 500    | 500       | 500     | 500      | 500      | 500     | 500      | 6,000   |
| Real Estate Taxes                   | 3,566  | 3,566  | 3,566  | 3,566  | 3,566  | 3.566  | 3,566     | 3,566   | 3,566    | 3,566    | 3,566   | 3,566    | 42,792  |
| Maintenance Supplies                | 400    | 400    | 400    | 400    | 400    | 400    | 400       | 400     | 400      | 400      | 400     | 400      | 4,800   |
| Workers Compensation/Disability     | 320    | 320    | 320    | 320    | 320    | 320    | 320       | 320     | 320      | 320      | 320     | 320      | 3,840   |
| Payroli Taxes                       | 376    | 376    | 376    | 376    | 376    | 376    | 376       | 376     | 376      | 376      | 376     | 376      | 4,512   |
| Employee Benefits                   | 250    | 250    | 250    | 250    | 250    | 250    | 250       | 250     | 250      | 250      | 250     | 250      | 3,000   |
| Office Supplies                     | 100    | 100    | 100    | 100    | 100    | 100    | 100       | 100     | 100      | 100      | 100     | 100      | 1,200   |
| On-Site Manager/Agents              | 2,100  | 2,100  | 2,100  | 2,100  | 2,100  | 2,100  | 2.100     | 2,100   | 2,100    | 2,100    | 2,100   | 2,100    | 25,200  |
| Outside Vendors/Subs                | 400    | 400    | 400    | 400    | 400    | 400    | 400       | 400     | 400      | 400      | 400     | 400      | 4,800   |
| Security Patrol                     | 250    | 250    | 250    | 250    | 250    | 250    | 250       | 250     | 250      | 250      | 250     | 250      | 3,000   |
| Telephone/Internet                  | 300    | 300    | 300    | 300    | 300    | 300    | 300       | 300     | 300      | 300      | 300     | 300      | 3,600   |
| TOTAL EXPENSE                       | 21,827 | 21,217 | 21,413 | 21,703 | 21,982 | 21,067 | 20,800    | 21,949  | 21,682   | 22,439   | 22,421  | 22,433   | 260.934 |
| NET OPERATING INCOME                | 9,786  | 10,615 | 10,642 | 10,685 | 10,702 | 11,768 | 12,477    | 11,325  | 11,693   | 10,971   | 10,526  | 10,816   | 132,005 |