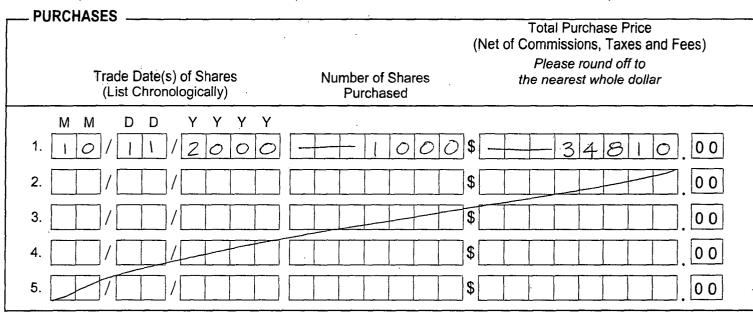

|  |  |



### PART II. SCHEDULE OF TRANSACTIONS IN MONTANA POWER COMMON STOCK

A. Number of shares of Montana Power common stock held at the close of trading on December 16, 1999:

| <br>, | ,          |   |   |
|-------|------------|---|---|
| <br>  | ļ <u> </u> | - | 0 |

B. Purchases of Montana Power common stock (December 17, 1999 – November 14, 2001, inclusive):



C. Sales of Montana Power common stock (December 17, 1999 - February 12, 2002, inclusive):

| Trade Date(s) of Shares (List Chronologically) | Number of Shares<br>Sold | Total Sales Price (Net of Commissions, Taxes and Fees)  Please round off to the nearest whole dollar |
|------------------------------------------------|--------------------------|------------------------------------------------------------------------------------------------------|
| M M D D Y Y Y Y  1//                           |                          | \$ 00                                                                                                |
| 2//                                            |                          | \$ 00