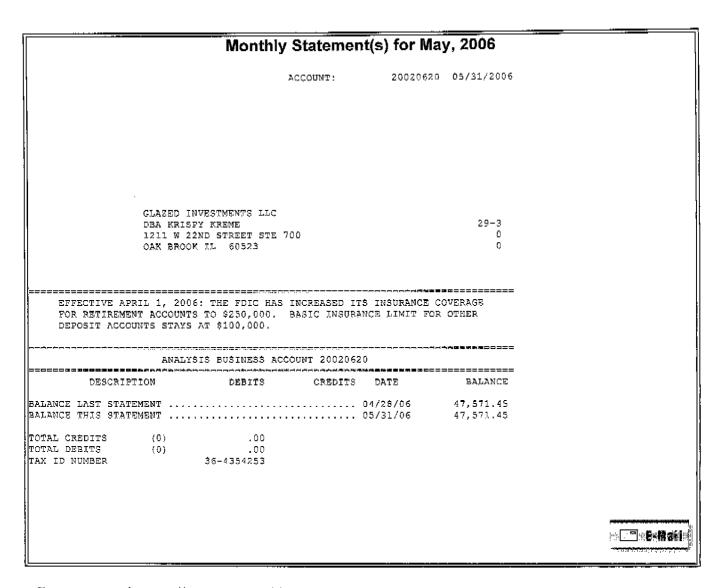

#### **BANKING INFORMATION**

PLEASE ATTACH A COPY OF YOUR LATEST BANK STATEMENT FOR EVERY ACCOUNT YOU HAVE AS OF THE DATE OF THIS FINANCIAL REPORT.

See Exhibit F

#### For Month Ending May 31, 2006

|                |          | For Month Ending <u>May</u>                                                       | <u>31, 2006</u> |              |
|----------------|----------|-----------------------------------------------------------------------------------|-----------------|--------------|
| BEGINNING BAL  | ANC      | E IN ALL ACCOUNTS                                                                 |                 | 5,337,971.51 |
| RECEIPTS:      |          |                                                                                   |                 |              |
|                | Re       | ceipts from Operations                                                            |                 |              |
|                | a.       | Wholesale accounts receivable collected                                           | 707,208.37      |              |
|                | b.       | Retail cash and credit card reciepts                                              | -               |              |
| 2              | 2 Oth    | ner Receipts                                                                      |                 |              |
|                | a.       | Misc receipts                                                                     | 23,986.27       |              |
|                | b.       | DIP draw                                                                          |                 |              |
|                | С        | Net Procedes from Sale of Assets                                                  | 0.000.74        |              |
|                | d        | Interest Income                                                                   | 3,099.74        |              |
|                | е        | Westward Dough Credit Card Sales                                                  | 120,881.20      | 055 475 50   |
|                |          | Total Receipts                                                                    |                 | 855,175.58   |
| DISBURSEMENT   |          |                                                                                   |                 |              |
| 3              |          | t Payroll:                                                                        | E4.400.04       |              |
|                | a.<br>b. | Officers<br>Others                                                                | 54,162.84       |              |
|                | υ.       | Total Net payrollmarch                                                            | 96,928.17       | 151,091.01   |
| ,              | ı Ga     | rnishments, Payroll, State and Federal taxes                                      |                 | 101,001.01   |
| -              | a.       | Federal Income Taxes                                                              |                 |              |
|                | b.       | FICA/MICA withholdings                                                            | 12,533.84       |              |
|                | C.       | Employee Federal withholdings                                                     | 56,067.49       |              |
|                | d.       | FICA/MICA Employer's portion                                                      | 12,534.15       |              |
|                | e.       | Federal Unemployment Taxes                                                        | 4.62            |              |
|                | f.       | State Income Taxes                                                                |                 |              |
|                | g.       | Employee State withholdings                                                       | 6,351.16        |              |
|                | h.<br>i. | All other state and local taxes Garnishments paid to state authorities            | 48.81           |              |
|                | ١.       | Total Payroll, State and Federal Taxes                                            |                 | 87,540.07    |
|                | . Ne     | cessary expenses:                                                                 |                 | 51,515151    |
| •              | a.       | Rents/Leases                                                                      | -               |              |
|                | b.       | Interest & Principal (US Bank)                                                    | 109,740.10      |              |
|                | c.       | Utilities                                                                         | 4,794.66        |              |
|                | d.       | Insurance                                                                         | 4,604.11        |              |
|                | e.       | 401 K amounts withheld and transferred to ING                                     | -               |              |
|                | f.       | Ingredients, Packaging and Dairy purchases                                        | 330,846.76      |              |
|                | g.<br>h. | Property Taxes Sales Tax                                                          | -               |              |
|                | i.       | Truck Leases/Expenses                                                             | -               |              |
|                | j.       | Bank Fees                                                                         | 30.00           |              |
|                | k.       | General A/P                                                                       | 18,321.99       |              |
|                | I.       | IT Outsource / Maintenance                                                        | 2,597.21        |              |
|                | m.       | Ordinary Course Professionals                                                     | 3,837.24        |              |
|                | n.       | Travel & Other Reimbursed Expenses                                                | 3,864.07        |              |
|                | 0.       | Krispy Kreme Royalties and Advertising                                            | -               |              |
|                | p.       | DIP Fees & Interest                                                               | 70.044.04       |              |
|                | q.<br>r  | Professional Fees (Bankruptcy related) Secured Lenders Payment from Sale Proceeds | 73,014.24       |              |
|                | r.<br>s. | Cure Amount for Assumed Leases                                                    | -               |              |
|                | t        | Reimb. to Westward Dough - Credit Cards                                           | 221,076.55      |              |
|                |          | Total Necessary Expenses                                                          | ,               | 772,726.93   |
| TOTAL DISBURS  | SEME     | NTS                                                                               |                 | 1,011,358.01 |
|                |          | BURSEMENTS) FOR THE CURRENT PERIOD                                                |                 | (156,182.43) |
|                |          | CKS AS OF END OF REPORTING PERIOD                                                 |                 | 157,824.62   |
| ENDING BALANG  |          |                                                                                   |                 | 5,292,042.25 |
|                |          | AMERICAN NATIONAL BANK                                                            |                 | 47,571.45    |
|                |          | ALL ACCOUNTS                                                                      | •               |              |
| LINDING DALAIN | J⊏ IIV   | TALL ACCOUNTS                                                                     | :               | 5,339,613.70 |